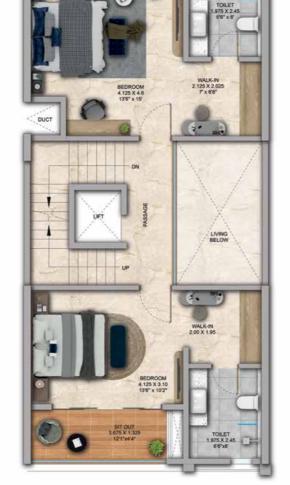

## 4 BHK - Unit Plans

SECOND FLOOR PLAN

TERRACE FLOOR PLAN

| Row House No                                      | Ground Floor Carpet (Sqm)      | First Floor Carpet (Sqm) | Second Floor Carpet (Sqm) | Total Carpet Area (Sqm)         | Total Carpet Area (Sqft)               |
|---------------------------------------------------|--------------------------------|--------------------------|---------------------------|---------------------------------|----------------------------------------|
| 02, 04, 06, 08, 10, 14, 16, 20, 22,<br>24, 33, 35 | 61.39                          | 61.24                    | 51.66                     | 174.29                          | 1876.06                                |
| Additional Areas                                  | Passage In Front of Lift (Sqm) | Attached Terrace (Sqm)   | Top Terrace (Sqm)         | Front, Side and Back Yard (Sqm) | Aggregate Additional Area (Sqm)/(Sqft) |
|                                                   | 4.57                           | 19.34                    | 37.8                      | 45.10                           | 106.81/1149                            |