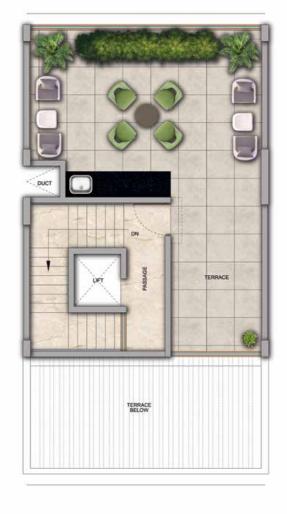

## 4 BHK - Unit Plans

SECOND FLOOR PLAN

TERRACE FLOOR PLAN

| Row House No                                      | Ground Floor Carpet (Sqm)      | First Floor Carpet (Sqm) | Second Floor Carpet (Sqm) | Total Carpet Area (Sqm)         | Total Carpet Area (Sqft)               |
|---------------------------------------------------|--------------------------------|--------------------------|---------------------------|---------------------------------|----------------------------------------|
| 02, 04, 06, 08, 10, 14, 16, 20, 22,<br>24, 33, 35 | 61.39                          | 61.24                    | 51.66                     | 174.29                          | 1876.06                                |
| Additional Areas                                  | Passage In Front of Lift (Sqm) | Attached Terrace (Sqm)   | Top Terrace (Sqm)         | Front, Side and Back Yard (Sqm) | Aggregate Additional Area (Sqm)/(Sqft) |
|                                                   | 4.57                           | 19.34                    | 37.8                      | 45.10                           | 106.81/1149                            |

FIRST FLOOR PLAN

SECOND FLOOR PLAN

TERRACE FLOOR PLAN

GROUND FLOOR PLAN

| Row House No                           | Ground Floor Carpet (Sqm)      | First Floor Carpet (Sqm) | Second Floor Carpet (Sqm) | Total Carpet Area (Sqm)         | Total Carpet Area (Sqft)               |
|----------------------------------------|--------------------------------|--------------------------|---------------------------|---------------------------------|----------------------------------------|
| 03, 05, 07, 09, 11, 15, 17, 21, 23, 34 | 61.39                          | 61.24                    | 51.66                     | 174.29                          | 1876.06                                |
| Additional Areas                       | Passage In Front of Lift (Sqm) | Attached Terrace (Sqm)   | Top Terrace (Sqm)         | Front, Side and Back Yard (Sqm) | Aggregate Additional Area (Sqm)/(Sqft) |
|                                        | 4.57                           | 19.34                    | 37.8                      | 45.10                           | 106.81 /1149                           |