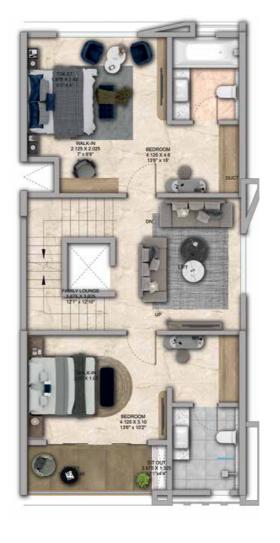

## 4 BHK - Unit Plans

SECOND FLOOR PLAN

TERRACE FLOOR PLAN

| Row House No                                      | Ground Floor Carpet (Sqm)      | First Floor Carpet (Sqm) | Second Floor Carpet (Sqm) | Total Carpet Area (Sqm)         | Total Carpet Area (Sqft)               |
|---------------------------------------------------|--------------------------------|--------------------------|---------------------------|---------------------------------|----------------------------------------|
| 02, 04, 06, 08, 10, 14, 16, 20, 22,<br>24, 33, 35 | 61.39                          | 61.24                    | 51.66                     | 174.29                          | 1876.06                                |
| Additional Areas                                  | Passage In Front of Lift (Sqm) | Attached Terrace (Sqm)   | Top Terrace (Sqm)         | Front, Side and Back Yard (Sqm) | Aggregate Additional Area (Sqm)/(Sqft) |
|                                                   | 4.57                           | 19.34                    | 37.8                      | 45.10                           | 106.81/1149                            |