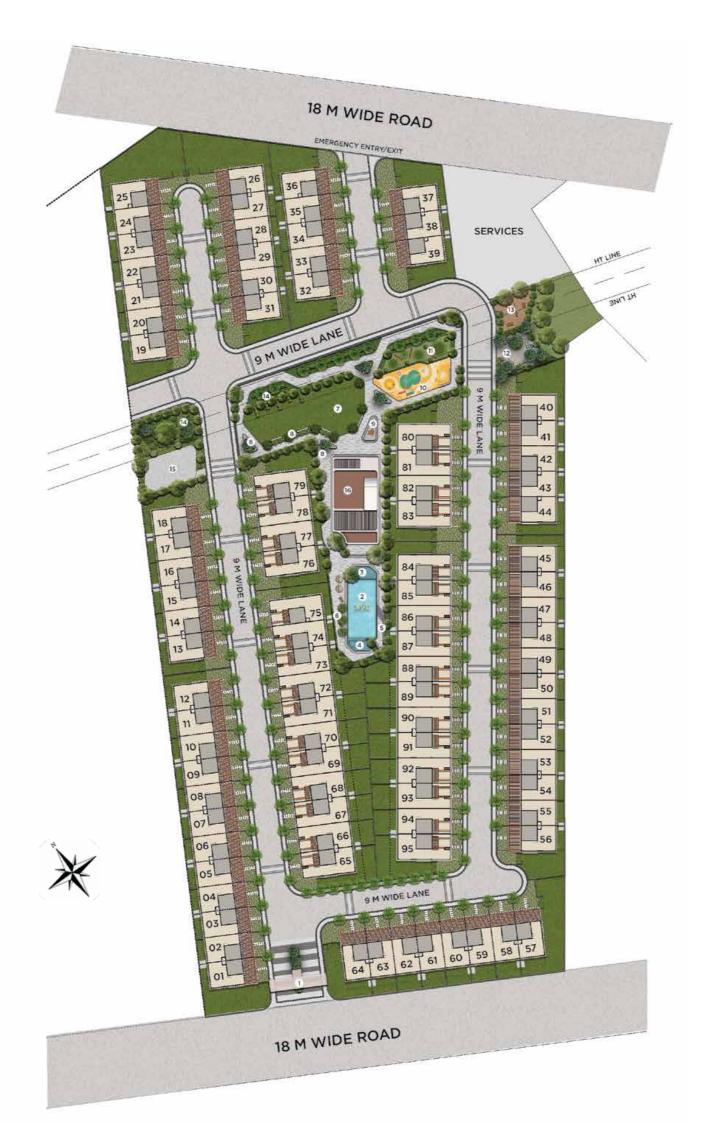

## Master Plan

## Legends

- 1. ENTRANCE GATE
- 2. SWIMMING POOL
- 3. KIDS POOL
- 4. JACUZZI
- 5. SUNKEN SEATING
- 6. FEATURE WALL
- 7. MULTIPURPOSE LAWN
- 8. FEATURE SEATING
- 9. SCULPTURE
- 10. KIDS PLAY AREA
- 11. MOUNDS
- 12. MEDITATION GARDEN
- 13. AREA FOR PET PARK
- 14. AROMA GARDEN
- 15. SKATING RINK
- 16. CLUB HOUSE