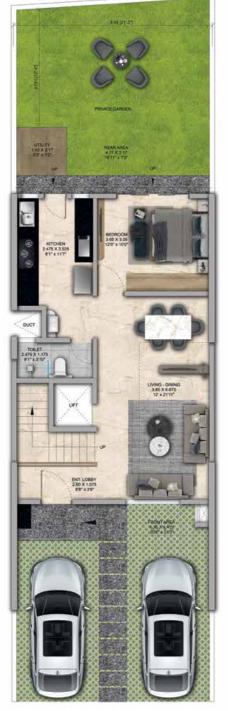

## 4 BHK - Unit Plans

SECOND FLOOR PLAN

TERRACE FLOOR PLAN

| Row House No                                      | Ground Floor Carpet (Sqm)      | First Floor Carpet (Sqm) | Second Floor Carpet (Sqm) | Total Carpet Area (Sqm)         | Total Carpet Area (Sqft)               |
|---------------------------------------------------|--------------------------------|--------------------------|---------------------------|---------------------------------|----------------------------------------|
| 02, 04, 06, 08, 10, 14, 16, 20, 22,<br>24, 33, 35 | 61.39                          | 61.24                    | 51.66                     | 174.29                          | 1876.06                                |
| Additional Areas                                  | Passage In Front of Lift (Sqm) | Attached Terrace (Sqm)   | Top Terrace (Sqm)         | Front, Side and Back Yard (Sqm) | Aggregate Additional Area (Sqm)/(Sqft) |
|                                                   | 4.57                           | 19.34                    | 37.8                      | 45.10                           | 106.81/1149                            |

FIRST FLOOR PLAN

SECOND FLOOR PLAN

TERRACE FLOOR PLAN

GROUND FLOOR PLAN

| Row House No                           | Ground Floor Carpet (Sqm)      | First Floor Carpet (Sqm) | Second Floor Carpet (Sqm) | Total Carpet Area (Sqm)         | Total Carpet Area (Sqft)               |
|----------------------------------------|--------------------------------|--------------------------|---------------------------|---------------------------------|----------------------------------------|
| 03, 05, 07, 09, 11, 15, 17, 21, 23, 34 | 61.39                          | 61.24                    | 51.66                     | 174.29                          | 1876.06                                |
| Additional Areas                       | Passage In Front of Lift (Sqm) | Attached Terrace (Sqm)   | Top Terrace (Sqm)         | Front, Side and Back Yard (Sqm) | Aggregate Additional Area (Sqm)/(Sqft) |
|                                        | 4.57                           | 19.34                    | 37.8                      | 45.10                           | 106.81 /1149                           |

## Row House Type Al

FIRST FLOOR PLAN

SECOND FLOOR PLAN

TERRACE FLOOR PLAN

GROUND FLOOR PLAN

| Row House No                              | Ground Floor Carpet (Sqm)      | First Floor Carpet (Sqm) | Second Floor Carpet (Sqm) | Total Carpet Area (Sqm)         | Total Carpet Area (Sqft)               |
|-------------------------------------------|--------------------------------|--------------------------|---------------------------|---------------------------------|----------------------------------------|
| 27, 29, 38, 41, 43, 46, 48, 50,<br>52, 54 | 61.39                          | 61.24                    | 51.66                     | 174.29                          | 1876.06                                |
| Additional Areas                          | Passage In Front of Lift (Sqm) | Attached Terrace (Sqm)   | Top Terrace (Sqm)         | Front, Side and Back Yard (Sqm) | Aggregate Additional Area (Sqm)/(Sqft) |
|                                           | 4.57                           | 19.34                    | 37.8                      | 45.10                           | 106.81/1149                            |

FIRST FLOOR PLAN

SECOND FLOOR PLAN

TERRACE FLOOR PLAN

GROUND FLOOR PLAN

| Row House No                   | Ground Floor Carpet (Sqm)      | First Floor Carpet (Sqm) | Second Floor Carpet (Sqm) | Total Carpet Area (Sqm)         | Total Carpet Area (Sqft)               |
|--------------------------------|--------------------------------|--------------------------|---------------------------|---------------------------------|----------------------------------------|
| 28, 30, 42, 47, 49, 51, 53, 55 | 61.39                          | 61.24                    | 51.66                     | 174.29                          | 1876.06                                |
| Additional Areas               | Passage In Front of Lift (Sqm) | Attached Terrace (Sqm)   | Top Terrace (Sqm)         | Front, Side and Back Yard (Sqm) | Aggregate Additional Area (Sqm)/(Sqft) |
|                                | 4.57                           | 19.34                    | 37.8                      | 45.10                           | 106.81/1149                            |

## Row House Type Al

FIRST FLOOR PLAN

SECOND FLOOR PLAN

TERRACE FLOOR PLAN

| Row House No     | Ground Floor Carpet (Sqm)      | First Floor Carpet (Sqm) | Second Floor Carpet (Sqm) | Total Carpet Area (Sqm)         | Total Carpet Area (Sqft)               |
|------------------|--------------------------------|--------------------------|---------------------------|---------------------------------|----------------------------------------|
| 58, 60, 62       | 61.39                          | 61.24                    | 51.66                     | 174.29                          | 1876.06                                |
| Additional Areas | Passage In Front of Lift (Sqm) | Attached Terrace (Sqm)   | Top Terrace (Sqm)         | Front, Side and Back Yard (Sqm) | Aggregate Additional Area (Sqm)/(Sqft) |
|                  | 4.57                           | 19.34                    | 37.8                      | 58.80                           | 120.51/1297                            |