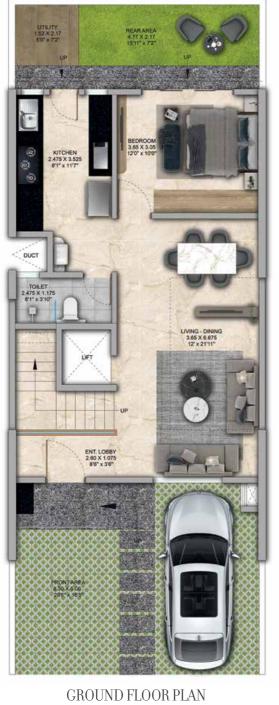

## 4 BHK - Unit Plans

SECOND FLOOR PLAN

TERRACE FLOOR PLAN

| Row House No                                      | Ground Floor Carpet (Sqm)      | First Floor Carpet (Sqm) | Second Floor Carpet (Sqm) | Total Carpet Area (Sqm)         | Total Carpet Area (Sqft)               |
|---------------------------------------------------|--------------------------------|--------------------------|---------------------------|---------------------------------|----------------------------------------|
| 02, 04, 06, 08, 10, 14, 16, 20, 22,<br>24, 33, 35 | 61.39                          | 61.24                    | 51.66                     | 174.29                          | 1876.06                                |
| Additional Areas                                  | Passage In Front of Lift (Sqm) | Attached Terrace (Sqm)   | Top Terrace (Sqm)         | Front, Side and Back Yard (Sqm) | Aggregate Additional Area (Sqm)/(Sqft) |
|                                                   | 4.57                           | 19.34                    | 37.8                      | 45.10                           | 106.81/1149                            |

FIRST FLOOR PLAN

SECOND FLOOR PLAN

TERRACE FLOOR PLAN

GROUND FLOOR PLAN

| Row House No                           | Ground Floor Carpet (Sqm)      | First Floor Carpet (Sqm) | Second Floor Carpet (Sqm) | Total Carpet Area (Sqm)         | Total Carpet Area (Sqft)               |
|----------------------------------------|--------------------------------|--------------------------|---------------------------|---------------------------------|----------------------------------------|
| 03, 05, 07, 09, 11, 15, 17, 21, 23, 34 | 61.39                          | 61.24                    | 51.66                     | 174.29                          | 1876.06                                |
| Additional Areas                       | Passage In Front of Lift (Sqm) | Attached Terrace (Sqm)   | Top Terrace (Sqm)         | Front, Side and Back Yard (Sqm) | Aggregate Additional Area (Sqm)/(Sqft) |
|                                        | 4.57                           | 19.34                    | 37.8                      | 45.10                           | 106.81 /1149                           |

## Row House Type Al

FIRST FLOOR PLAN

SECOND FLOOR PLAN

TERRACE FLOOR PLAN

GROUND FLOOR PLAN

| Row House No                              | Ground Floor Carpet (Sqm)      | First Floor Carpet (Sqm) | Second Floor Carpet (Sqm) | Total Carpet Area (Sqm)         | Total Carpet Area (Sqft)               |
|-------------------------------------------|--------------------------------|--------------------------|---------------------------|---------------------------------|----------------------------------------|
| 27, 29, 38, 41, 43, 46, 48, 50,<br>52, 54 | 61.39                          | 61.24                    | 51.66                     | 174.29                          | 1876.06                                |
| Additional Areas                          | Passage In Front of Lift (Sqm) | Attached Terrace (Sqm)   | Top Terrace (Sqm)         | Front, Side and Back Yard (Sqm) | Aggregate Additional Area (Sqm)/(Sqft) |
|                                           | 4.57                           | 19.34                    | 37.8                      | 45.10                           | 106.81/1149                            |

FIRST FLOOR PLAN

SECOND FLOOR PLAN

TERRACE FLOOR PLAN

GROUND FLOOR PLAN

| Row House No                   | Ground Floor Carpet (Sqm)      | First Floor Carpet (Sqm) | Second Floor Carpet (Sqm) | Total Carpet Area (Sqm)         | Total Carpet Area (Sqft)               |
|--------------------------------|--------------------------------|--------------------------|---------------------------|---------------------------------|----------------------------------------|
| 28, 30, 42, 47, 49, 51, 53, 55 | 61.39                          | 61.24                    | 51.66                     | 174.29                          | 1876.06                                |
| Additional Areas               | Passage In Front of Lift (Sqm) | Attached Terrace (Sqm)   | Top Terrace (Sqm)         | Front, Side and Back Yard (Sqm) | Aggregate Additional Area (Sqm)/(Sqft) |
|                                | 4.57                           | 19.34                    | 37.8                      | 45.10                           | 106.81/1149                            |

## Row House Type Al

FIRST FLOOR PLAN

SECOND FLOOR PLAN

TERRACE FLOOR PLAN

| Row House No     | Ground Floor Carpet (Sqm)      | First Floor Carpet (Sqm) | Second Floor Carpet (Sqm) | Total Carpet Area (Sqm)         | Total Carpet Area (Sqft)               |
|------------------|--------------------------------|--------------------------|---------------------------|---------------------------------|----------------------------------------|
| 58, 60, 62       | 61.39                          | 61.24                    | 51.66                     | 174.29                          | 1876.06                                |
| Additional Areas | Passage In Front of Lift (Sqm) | Attached Terrace (Sqm)   | Top Terrace (Sqm)         | Front, Side and Back Yard (Sqm) | Aggregate Additional Area (Sqm)/(Sqft) |
|                  | 4.57                           | 19.34                    | 37.8                      | 58.80                           | 120.51/1297                            |

### GROUND FLOOR PLAN

| Row House No     | Ground Floor Carpet (Sqm)      | First Floor Carpet (Sqm) | Second Floor Carpet (Sqm) | Total Carpet Area (Sqm)         | Total Carpet Area (Sqft)               |
|------------------|--------------------------------|--------------------------|---------------------------|---------------------------------|----------------------------------------|
| 59, 61, 63       | 61.39                          | 61.24                    | 51.66                     | 174.29                          | 1876.06                                |
| Additional Areas | Passage In Front of Lift (Sqm) | Attached Terrace (Sqm)   | Top Terrace (Sqm)         | Front, Side and Back Yard (Sqm) | Aggregate Additional Area (Sqm)/(Sqft) |
|                  | 4.57                           | 19.34                    | 37.8                      | 58.80                           | 120.51/1297                            |