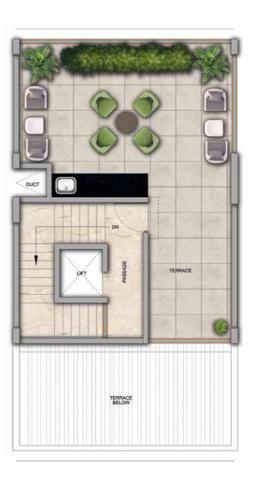

## 4 BHK - Unit Plans

SECOND FLOOR PLAN

TERRACE FLOOR PLAN

| Row House No                                      | Ground Floor Carpet (Sqm)      | First Floor Carpet (Sqm) | Second Floor Carpet (Sqm) | Total Carpet Area (Sqm)         | Total Carpet Area (Sqft)               |
|---------------------------------------------------|--------------------------------|--------------------------|---------------------------|---------------------------------|----------------------------------------|
| 02, 04, 06, 08, 10, 14, 16, 20, 22,<br>24, 33, 35 | 61.39                          | 61.24                    | 51.66                     | 174.29                          | 1876.06                                |
| Additional Areas                                  | Passage In Front of Lift (Sqm) | Attached Terrace (Sqm)   | Top Terrace (Sqm)         | Front, Side and Back Yard (Sqm) | Aggregate Additional Area (Sqm)/(Sqft) |
|                                                   | 4.57                           | 19.34                    | 37.8                      | 45.10                           | 106.81/1149                            |