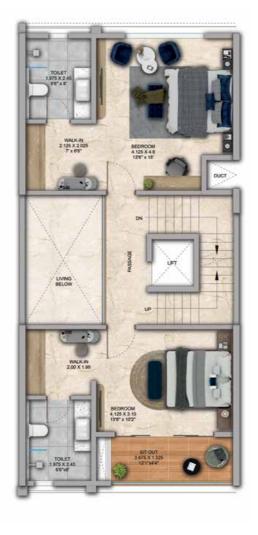

## 4 BHK - Unit Plans

SECOND FLOOR PLAN

TERRACE FLOOR PLAN

| Row House No                                      | Ground Floor Carpet (Sqm)      | First Floor Carpet (Sqm) | Second Floor Carpet (Sqm) | Total Carpet Area (Sqm)         | Total Carpet Area (Sqft)               |
|---------------------------------------------------|--------------------------------|--------------------------|---------------------------|---------------------------------|----------------------------------------|
| 02, 04, 06, 08, 10, 14, 16, 20, 22,<br>24, 33, 35 | 61.39                          | 61.24                    | 51.66                     | 174.29                          | 1876.06                                |
| Additional Areas                                  | Passage In Front of Lift (Sqm) | Attached Terrace (Sqm)   | Top Terrace (Sqm)         | Front, Side and Back Yard (Sqm) | Aggregate Additional Area (Sqm)/(Sqft) |
|                                                   | 4.57                           | 19.34                    | 37.8                      | 45.10                           | 106.81/1149                            |