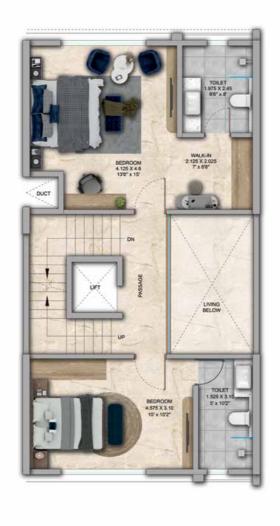

## 4 BHK - Unit Plans

SECOND FLOOR PLAN

TERRACE FLOOR PLAN

| Row House No                                      | Ground Floor Carpet (Sqm)      | First Floor Carpet (Sqm) | Second Floor Carpet (Sqm) | Total Carpet Area (Sqm)         | Total Carpet Area (Sqft)               |
|---------------------------------------------------|--------------------------------|--------------------------|---------------------------|---------------------------------|----------------------------------------|
| 02, 04, 06, 08, 10, 14, 16, 20, 22,<br>24, 33, 35 | 61.39                          | 61.24                    | 51.66                     | 174.29                          | 1876.06                                |
| Additional Areas                                  | Passage In Front of Lift (Sqm) | Attached Terrace (Sqm)   | Top Terrace (Sqm)         | Front, Side and Back Yard (Sqm) | Aggregate Additional Area (Sqm)/(Sqft) |
|                                                   | 4.57                           | 19.34                    | 37.8                      | 45.10                           | 106.81/1149                            |

FIRST FLOOR PLAN

SECOND FLOOR PLAN

TERRACE FLOOR PLAN

GROUND FLOOR PLAN

| Row House No                           | Ground Floor Carpet (Sqm)      | First Floor Carpet (Sqm) | Second Floor Carpet (Sqm) | Total Carpet Area (Sqm)         | Total Carpet Area (Sqft)               |
|----------------------------------------|--------------------------------|--------------------------|---------------------------|---------------------------------|----------------------------------------|
| 03, 05, 07, 09, 11, 15, 17, 21, 23, 34 | 61.39                          | 61.24                    | 51.66                     | 174.29                          | 1876.06                                |
| Additional Areas                       | Passage In Front of Lift (Sqm) | Attached Terrace (Sqm)   | Top Terrace (Sqm)         | Front, Side and Back Yard (Sqm) | Aggregate Additional Area (Sqm)/(Sqft) |
|                                        | 4.57                           | 19.34                    | 37.8                      | 45.10                           | 106.81 /1149                           |