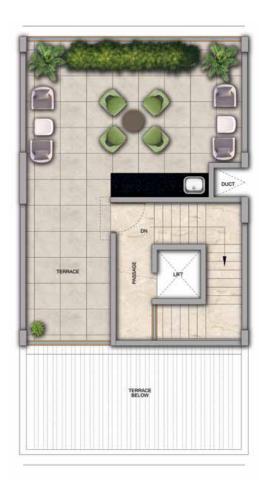

## 4 BHK - Unit Plans

SECOND FLOOR PLAN

TERRACE FLOOR PLAN

| Row House No                                      | Ground Floor Carpet (Sqm)      | First Floor Carpet (Sqm) | Second Floor Carpet (Sqm) | Total Carpet Area (Sqm)         | Total Carpet Area (Sqft)               |
|---------------------------------------------------|--------------------------------|--------------------------|---------------------------|---------------------------------|----------------------------------------|
| 02, 04, 06, 08, 10, 14, 16, 20, 22,<br>24, 33, 35 | 61.39                          | 61.24                    | 51.66                     | 174.29                          | 1876.06                                |
| Additional Areas                                  | Passage In Front of Lift (Sqm) | Attached Terrace (Sqm)   | Top Terrace (Sqm)         | Front, Side and Back Yard (Sqm) | Aggregate Additional Area (Sqm)/(Sqft) |
|                                                   | 4.57                           | 19.34                    | 37.8                      | 45.10                           | 106.81/1149                            |