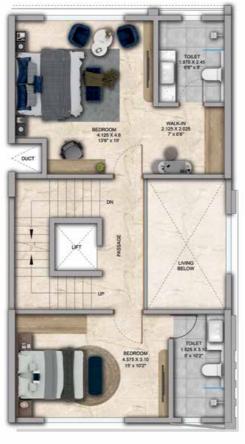

## 4 BHK - Unit Plans

SECOND FLOOR PLAN

TERRACE FLOOR PLAN

| Row House No                                      | Ground Floor Carpet (Sqm)      | First Floor Carpet (Sqm) | Second Floor Carpet (Sqm) | Total Carpet Area (Sqm)         | Total Carpet Area (Sqft)               |
|---------------------------------------------------|--------------------------------|--------------------------|---------------------------|---------------------------------|----------------------------------------|
| 02, 04, 06, 08, 10, 14, 16, 20, 22,<br>24, 33, 35 | 61.39                          | 61.24                    | 51.66                     | 174.29                          | 1876.06                                |
| Additional Areas                                  | Passage In Front of Lift (Sqm) | Attached Terrace (Sqm)   | Top Terrace (Sqm)         | Front, Side and Back Yard (Sqm) | Aggregate Additional Area (Sqm)/(Sqft) |
|                                                   | 4.57                           | 19.34                    | 37.8                      | 45.10                           | 106.81/1149                            |