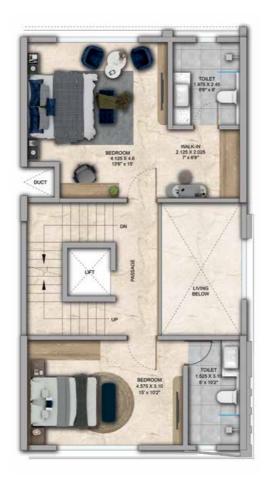

4 Bed Row Houses are rave!

## 4 BHK - Unit Plans

SECOND FLOOR PLAN

TERRACE FLOOR PLAN

| Row House No                                      | Ground Floor Carpet (Sqm)      | First Floor Carpet (Sqm) | Second Floor Carpet (Sqm) | Total Carpet Area (Sqm)         | Total Carpet Area (Sqft)               |
|---------------------------------------------------|--------------------------------|--------------------------|---------------------------|---------------------------------|----------------------------------------|
| 02, 04, 06, 08, 10, 14, 16, 20, 22,<br>24, 33, 35 | 61.39                          | 61.24                    | 51.66                     | 174.29                          | 1876.06                                |
| Additional Areas                                  | Passage In Front of Lift (Sqm) | Attached Terrace (Sqm)   | Top Terrace (Sqm)         | Front, Side and Back Yard (Sqm) | Aggregate Additional Area (Sqm)/(Sqft) |
|                                                   | 4.57                           | 19.34                    | 37.8                      | 45.10                           | 106.81/1149                            |