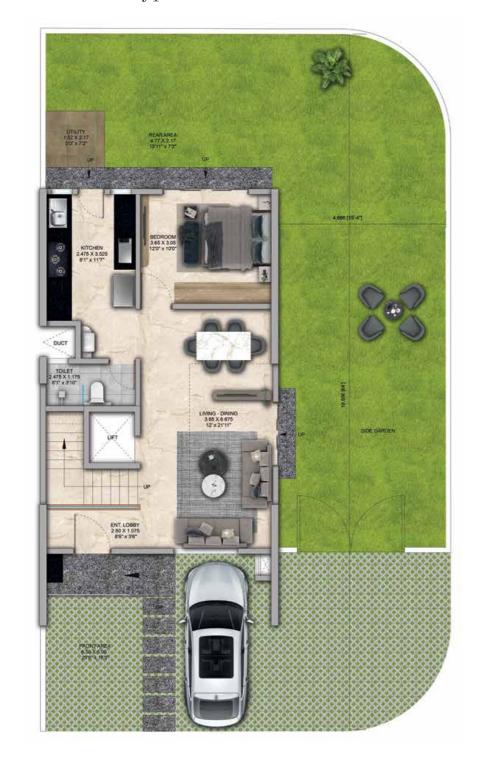

## Row House Type Bl

FIRST FLOOR PLAN

GROUND FLOOR PLAN

SECOND FLOOR PLAN TERRACE FLOOR PLAN

| Row House No     | Ground Floor Carpet (Sqm)      | First Floor Carpet (Sqm) | Second Floor Carpet (Sqm) | Total Carpet Area (Sqm)         | Total Carpet Area (Sqft)               |
|------------------|--------------------------------|--------------------------|---------------------------|---------------------------------|----------------------------------------|
| 66               | 61.39                          | 69.57                    | 79.79                     | 210.75                          | 2268.51                                |
| Additional Areas | Passage In Front of Lift (Sqm) | Attached Terrace (Sqm)   | Top Terrace (Sqm)         | Front, Side and Back Yard (Sqm) | Aggregate Additional Area (Sqm)/(Sqft) |
|                  | 4.57                           | 0                        | 65.61                     | 78.23                           | 148.41/1597                            |

## Row House Type B2

FIRST FLOOR PLAN

GROUND FLOOR PLAN

SECOND FLOOR PLAN

TERRACE FLOOR PLAN

| Row House No     | Ground Floor Carpet (Sqm)      | First Floor Carpet (Sqm) | Second Floor Carpet (Sqm) | Total Carpet Area (Sqm)         | Total Carpet Area (Sqft)               |
|------------------|--------------------------------|--------------------------|---------------------------|---------------------------------|----------------------------------------|
| 67               | 61.39                          | 69.57                    | 79.79                     | 210.75                          | 2268.51                                |
| A 11: 1 A        | Passage In Front of Lift (Sqm) | Attached Terrace (Sqm)   | Top Terrace (Sqm)         | Front, Side and Back Yard (Sqm) | Aggregate Additional Area (Sqm)/(Sqft) |
| Additional Areas | 4.57                           | 0                        | 65.6l                     | 80.77                           | 150.95/1624                            |

## Row House Type Bl

FIRST FLOOR PLAN

SECOND FLOOR PLAN

TERRACE FLOOR PLAN

### GROUND FLOOR PLAN

| Row House No     | Ground Floor Carpet (Sqm)      | First Floor Carpet (Sqm) | Second Floor Carpet (Sqm) | Total Carpet Area (Sqm)         | Total Carpet Area (Sqft)               |
|------------------|--------------------------------|--------------------------|---------------------------|---------------------------------|----------------------------------------|
| 68               | 61.39                          | 69.57                    | 79.79                     | 210.75                          | 2268.51                                |
| Additional Areas | Passage In Front of Lift (Sqm) | Attached Terrace (Sqm)   | Top Terrace (Sqm)         | Front, Side and Back Yard (Sqm) | Aggregate Additional Area (Sqm)/(Sqft) |
|                  | 4.57                           | 0                        | 65.61                     | 83.33                           | 153.51/1652                            |

## Row House Type B2

TERRACE FLOOR PLAN

FIRST FLOOR PLAN

SECOND FLOOR PLAN

GROUND FLOOR PLAN

| Row House No     | Ground Floor Carpet (Sqm)      | First Floor Carpet (Sqm) | Second Floor Carpet (Sqm) | Total Carpet Area (Sqm)         | Total Carpet Area (Sqft)               |
|------------------|--------------------------------|--------------------------|---------------------------|---------------------------------|----------------------------------------|
| 69               | 61.39                          | 69.57                    | 79.79                     | 210.75                          | 2268.51                                |
| Additional Areas | Passage In Front of Lift (Sqm) | Attached Terrace (Sqm)   | Top Terrace (Sqm)         | Front, Side and Back Yard (Sqm) | Aggregate Additional Area (Sqm)/(Sqft) |
|                  | 4.57                           | 0                        | 65.6l                     | 85.88                           | 156.06/1679                            |

## Row House Type Bl

FIRST FLOOR PLAN

SECOND FLOOR PLAN

TERRACE FLOOR PLAN

| Row House No     | Ground Floor Carpet (Sqm)      | First Floor Carpet (Sqm) | Second Floor Carpet (Sqm) | Total Carpet Area (Sqm)         | Total Carpet Area (Sqft)               |
|------------------|--------------------------------|--------------------------|---------------------------|---------------------------------|----------------------------------------|
| 70               | 61.39                          | 69.57                    | 79.79                     | 210.75                          | 2268.51                                |
| Additional Areas | Passage In Front of Lift (Sqm) | Attached Terrace (Sqm)   | Top Terrace (Sqm)         | Front, Side and Back Yard (Sqm) | Aggregate Additional Area (Sqm)/(Sqft) |
|                  | 4.57                           | 0                        | 65.61                     | 88.43                           | 158.61/1707                            |