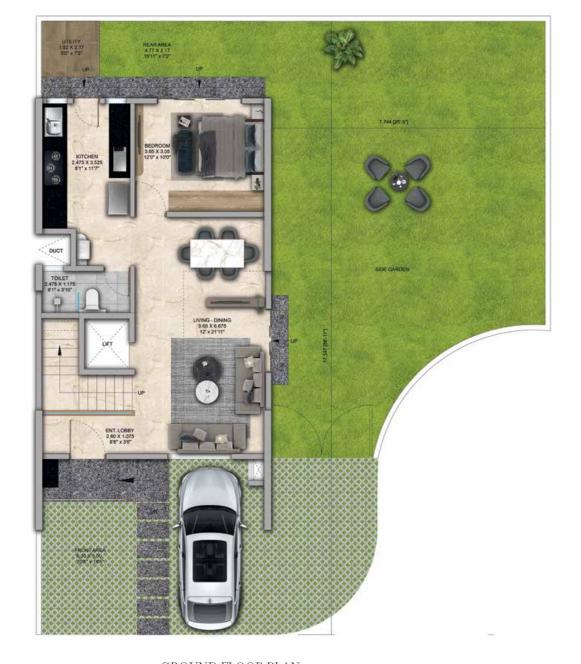

## 4 BHK - Unit Plans

SECOND FLOOR PLAN

TERRACE FLOOR PLAN

| Row House No                                      | Ground Floor Carpet (Sqm)      | First Floor Carpet (Sqm) | Second Floor Carpet (Sqm) | Total Carpet Area (Sqm)         | Total Carpet Area (Sqft)               |
|---------------------------------------------------|--------------------------------|--------------------------|---------------------------|---------------------------------|----------------------------------------|
| 02, 04, 06, 08, 10, 14, 16, 20, 22,<br>24, 33, 35 | 61.39                          | 61.24                    | 51.66                     | 174.29                          | 1876.06                                |
| Additional Areas                                  | Passage In Front of Lift (Sqm) | Attached Terrace (Sqm)   | Top Terrace (Sqm)         | Front, Side and Back Yard (Sqm) | Aggregate Additional Area (Sqm)/(Sqft) |
|                                                   | 4.57                           | 19.34                    | 37.8                      | 45.10                           | 106.81/1149                            |