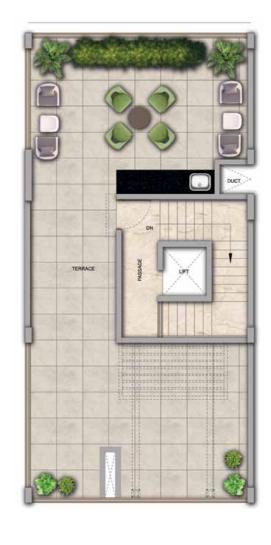

## 4 BHK - Unit Plans

SECOND FLOOR PLAN

TERRACE FLOOR PLAN

| Row House No                                      | Ground Floor Carpet (Sqm)      | First Floor Carpet (Sqm) | Second Floor Carpet (Sqm) | Total Carpet Area (Sqm)         | Total Carpet Area (Sqft)               |
|---------------------------------------------------|--------------------------------|--------------------------|---------------------------|---------------------------------|----------------------------------------|
| 02, 04, 06, 08, 10, 14, 16, 20, 22,<br>24, 33, 35 | 61.39                          | 61.24                    | 51.66                     | 174.29                          | 1876.06                                |
| Additional Areas                                  | Passage In Front of Lift (Sqm) | Attached Terrace (Sqm)   | Top Terrace (Sqm)         | Front, Side and Back Yard (Sqm) | Aggregate Additional Area (Sqm)/(Sqft) |
|                                                   | 4.57                           | 19.34                    | 37.8                      | 45.10                           | 106.81/1149                            |