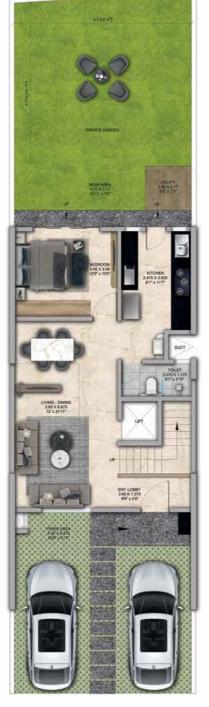

## 4 BHK - Unit Plans

SECOND FLOOR PLAN

TERRACE FLOOR PLAN

| Row House No                                      | Ground Floor Carpet (Sqm)      | First Floor Carpet (Sqm) | Second Floor Carpet (Sqm) | Total Carpet Area (Sqm)         | Total Carpet Area (Sqft)               |
|---------------------------------------------------|--------------------------------|--------------------------|---------------------------|---------------------------------|----------------------------------------|
| 02, 04, 06, 08, 10, 14, 16, 20, 22,<br>24, 33, 35 | 61.39                          | 61.24                    | 51.66                     | 174.29                          | 1876.06                                |
| Additional Areas                                  | Passage In Front of Lift (Sqm) | Attached Terrace (Sqm)   | Top Terrace (Sqm)         | Front, Side and Back Yard (Sqm) | Aggregate Additional Area (Sqm)/(Sqft) |
|                                                   | 4.57                           | 19.34                    | 37.8                      | 45.10                           | 106.81/1149                            |