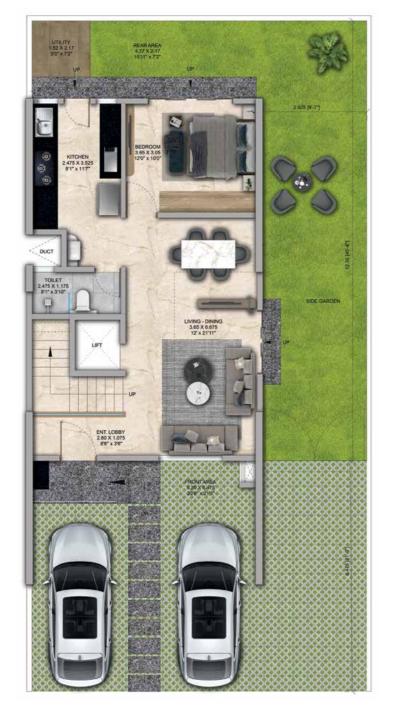

## 4 BHK - Unit Plans

SECOND FLOOR PLAN

TERRACE FLOOR PLAN

| Row House No                                      | Ground Floor Carpet (Sqm)      | First Floor Carpet (Sqm) | Second Floor Carpet (Sqm) | Total Carpet Area (Sqm)         | Total Carpet Area (Sqft)               |
|---------------------------------------------------|--------------------------------|--------------------------|---------------------------|---------------------------------|----------------------------------------|
| 02, 04, 06, 08, 10, 14, 16, 20, 22,<br>24, 33, 35 | 61.39                          | 61.24                    | 51.66                     | 174.29                          | 1876.06                                |
| Additional Areas                                  | Passage In Front of Lift (Sqm) | Attached Terrace (Sqm)   | Top Terrace (Sqm)         | Front, Side and Back Yard (Sqm) | Aggregate Additional Area (Sqm)/(Sqft) |
|                                                   | 4.57                           | 19.34                    | 37.8                      | 45.10                           | 106.81/1149                            |