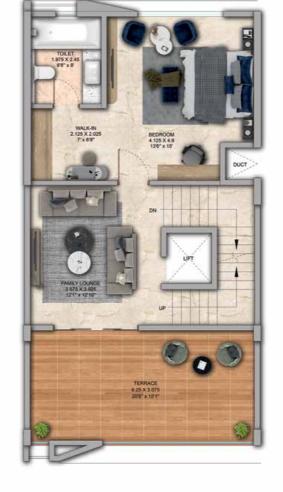

## 4 BHK - Unit Plans

SECOND FLOOR PLAN

TERRACE FLOOR PLAN

| Row House No                                      | Ground Floor Carpet (Sqm)      | First Floor Carpet (Sqm) | Second Floor Carpet (Sqm) | Total Carpet Area (Sqm)         | Total Carpet Area (Sqft)               |
|---------------------------------------------------|--------------------------------|--------------------------|---------------------------|---------------------------------|----------------------------------------|
| 02, 04, 06, 08, 10, 14, 16, 20, 22,<br>24, 33, 35 | 61.39                          | 61.24                    | 51.66                     | 174.29                          | 1876.06                                |
| Additional Areas                                  | Passage In Front of Lift (Sqm) | Attached Terrace (Sqm)   | Top Terrace (Sqm)         | Front, Side and Back Yard (Sqm) | Aggregate Additional Area (Sqm)/(Sqft) |
|                                                   | 4.57                           | 19.34                    | 37.8                      | 45.10                           | 106.81/1149                            |