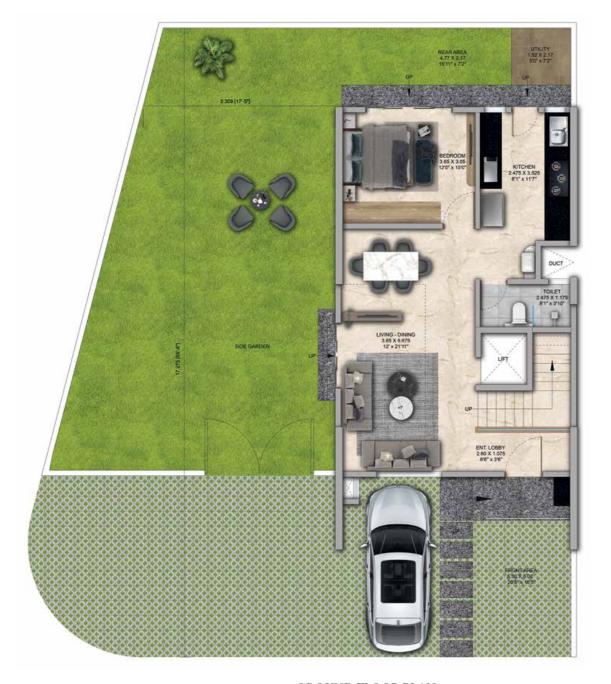

4 Bed Row Houses are rave!

## 4 BHK - Unit Plans

SECOND FLOOR PLAN

TERRACE FLOOR PLAN

| Row House No                                      | Ground Floor Carpet (Sqm)      | First Floor Carpet (Sqm) | Second Floor Carpet (Sqm) | Total Carpet Area (Sqm)         | Total Carpet Area (Sqft)               |
|---------------------------------------------------|--------------------------------|--------------------------|---------------------------|---------------------------------|----------------------------------------|
| 02, 04, 06, 08, 10, 14, 16, 20, 22,<br>24, 33, 35 | 61.39                          | 61.24                    | 51.66                     | 174.29                          | 1876.06                                |
| Additional Areas                                  | Passage In Front of Lift (Sqm) | Attached Terrace (Sqm)   | Top Terrace (Sqm)         | Front, Side and Back Yard (Sqm) | Aggregate Additional Area (Sqm)/(Sqft) |
|                                                   | 4.57                           | 19.34                    | 37.8                      | 45.10                           | 106.81/1149                            |