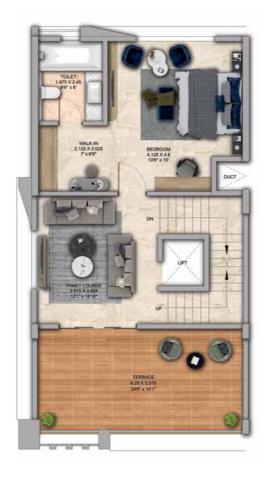

## 4 BHK - Unit Plans

SECOND FLOOR PLAN

TERRACE FLOOR PLAN

| Row House No                                      | Ground Floor Carpet (Sqm)      | First Floor Carpet (Sqm) | Second Floor Carpet (Sqm) | Total Carpet Area (Sqm)         | Total Carpet Area (Sqft)               |
|---------------------------------------------------|--------------------------------|--------------------------|---------------------------|---------------------------------|----------------------------------------|
| 02, 04, 06, 08, 10, 14, 16, 20, 22,<br>24, 33, 35 | 61.39                          | 61.24                    | 51.66                     | 174.29                          | 1876.06                                |
| Additional Areas                                  | Passage In Front of Lift (Sqm) | Attached Terrace (Sqm)   | Top Terrace (Sqm)         | Front, Side and Back Yard (Sqm) | Aggregate Additional Area (Sqm)/(Sqft) |
|                                                   | 4.57                           | 19.34                    | 37.8                      | 45.10                           | 106.81/1149                            |