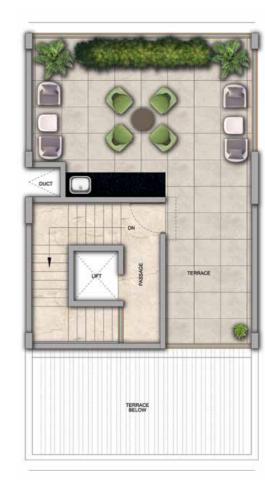

4 Bed Row Houses are rave!

## 4 BHK - Unit Plans

SECOND FLOOR PLAN

TERRACE FLOOR PLAN

| Row House No                                      | Ground Floor Carpet (Sqm)      | First Floor Carpet (Sqm) | Second Floor Carpet (Sqm) | Total Carpet Area (Sqm)         | Total Carpet Area (Sqft)               |
|---------------------------------------------------|--------------------------------|--------------------------|---------------------------|---------------------------------|----------------------------------------|
| 02, 04, 06, 08, 10, 14, 16, 20, 22,<br>24, 33, 35 | 61.39                          | 61.24                    | 51.66                     | 174.29                          | 1876.06                                |
| Additional Areas                                  | Passage In Front of Lift (Sqm) | Attached Terrace (Sqm)   | Top Terrace (Sqm)         | Front, Side and Back Yard (Sqm) | Aggregate Additional Area (Sqm)/(Sqft) |
|                                                   | 4.57                           | 19.34                    | 37.8                      | 45.10                           | 106.81/1149                            |