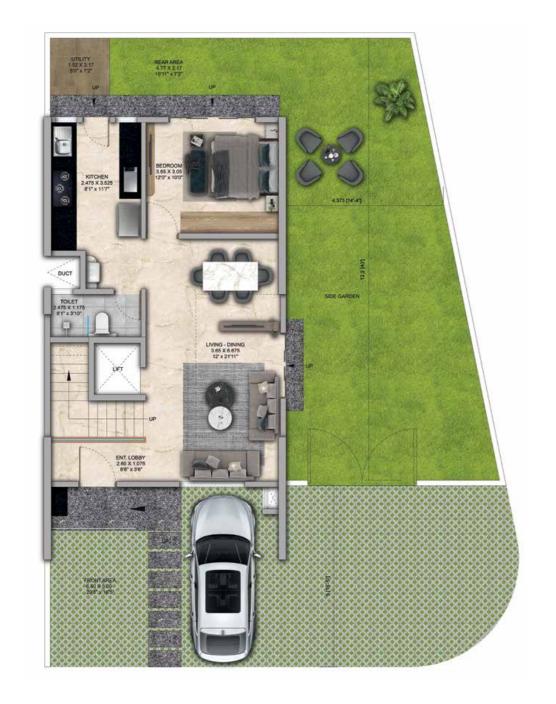

## 4 BHK - Unit Plans

SECOND FLOOR PLAN

TERRACE FLOOR PLAN

| Row House No                                      | Ground Floor Carpet (Sqm)      | First Floor Carpet (Sqm) | Second Floor Carpet (Sqm) | Total Carpet Area (Sqm)         | Total Carpet Area (Sqft)               |
|---------------------------------------------------|--------------------------------|--------------------------|---------------------------|---------------------------------|----------------------------------------|
| 02, 04, 06, 08, 10, 14, 16, 20, 22,<br>24, 33, 35 | 61.39                          | 61.24                    | 51.66                     | 174.29                          | 1876.06                                |
| Additional Areas                                  | Passage In Front of Lift (Sqm) | Attached Terrace (Sqm)   | Top Terrace (Sqm)         | Front, Side and Back Yard (Sqm) | Aggregate Additional Area (Sqm)/(Sqft) |
|                                                   | 4.57                           | 19.34                    | 37.8                      | 45.10                           | 106.81/1149                            |