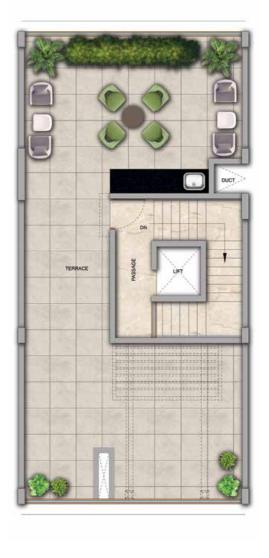

## 4 BHK - Unit Plans

SECOND FLOOR PLAN

TERRACE FLOOR PLAN

| Row House No                                      | Ground Floor Carpet (Sqm)      | First Floor Carpet (Sqm) | Second Floor Carpet (Sqm) | Total Carpet Area (Sqm)         | Total Carpet Area (Sqft)               |
|---------------------------------------------------|--------------------------------|--------------------------|---------------------------|---------------------------------|----------------------------------------|
| 02, 04, 06, 08, 10, 14, 16, 20, 22,<br>24, 33, 35 | 61.39                          | 61.24                    | 51.66                     | 174.29                          | 1876.06                                |
| Additional Areas                                  | Passage In Front of Lift (Sqm) | Attached Terrace (Sqm)   | Top Terrace (Sqm)         | Front, Side and Back Yard (Sqm) | Aggregate Additional Area (Sqm)/(Sqft) |
|                                                   | 4.57                           | 19.34                    | 37.8                      | 45.10                           | 106.81/1149                            |