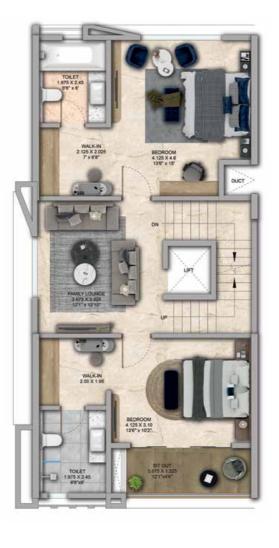

FIRST FLOOR PLAN

SECOND FLOOR PLAN

TERRACE FLOOR PLAN

GROUND FLOOR PLAN

| Row House No                           | Ground Floor Carpet (Sqm)      | First Floor Carpet (Sqm) | Second Floor Carpet (Sqm) | Total Carpet Area (Sqm)         | Total Carpet Area (Sqft)               |
|----------------------------------------|--------------------------------|--------------------------|---------------------------|---------------------------------|----------------------------------------|
| 03, 05, 07, 09, 11, 15, 17, 21, 23, 34 | 61.39                          | 61.24                    | 51.66                     | 174.29                          | 1876.06                                |
| Additional Areas                       | Passage In Front of Lift (Sqm) | Attached Terrace (Sqm)   | Top Terrace (Sqm)         | Front, Side and Back Yard (Sqm) | Aggregate Additional Area (Sqm)/(Sqft) |
|                                        | 4.57                           | 19.34                    | 37.8                      | 45.10                           | 106.81 /1149                           |