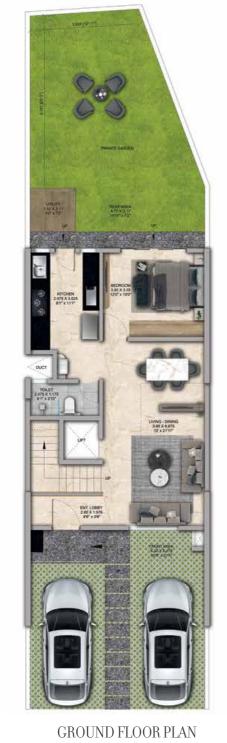

## 4 BHK - Unit Plans

SECOND FLOOR PLAN

TERRACE FLOOR PLAN

| Row House No                                      | Ground Floor Carpet (Sqm)      | First Floor Carpet (Sqm) | Second Floor Carpet (Sqm) | Total Carpet Area (Sqm)         | Total Carpet Area (Sqft)               |
|---------------------------------------------------|--------------------------------|--------------------------|---------------------------|---------------------------------|----------------------------------------|
| 02, 04, 06, 08, 10, 14, 16, 20, 22,<br>24, 33, 35 | 61.39                          | 61.24                    | 51.66                     | 174.29                          | 1876.06                                |
| Additional Areas                                  | Passage In Front of Lift (Sqm) | Attached Terrace (Sqm)   | Top Terrace (Sqm)         | Front, Side and Back Yard (Sqm) | Aggregate Additional Area (Sqm)/(Sqft) |
|                                                   | 4.57                           | 19.34                    | 37.8                      | 45.10                           | 106.81/1149                            |