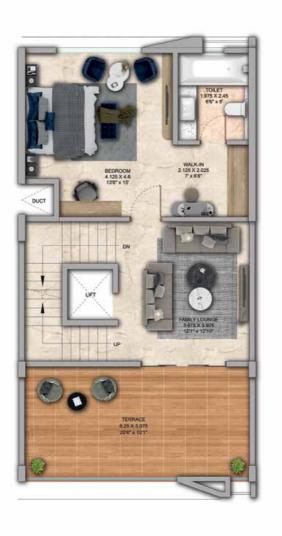

## 4 BHK - Unit Plans

SECOND FLOOR PLAN

TERRACE FLOOR PLAN

| Row House No                                      | Ground Floor Carpet (Sqm)      | First Floor Carpet (Sqm) | Second Floor Carpet (Sqm) | Total Carpet Area (Sqm)         | Total Carpet Area (Sqft)               |
|---------------------------------------------------|--------------------------------|--------------------------|---------------------------|---------------------------------|----------------------------------------|
| 02, 04, 06, 08, 10, 14, 16, 20, 22,<br>24, 33, 35 | 61.39                          | 61.24                    | 51.66                     | 174.29                          | 1876.06                                |
| Additional Areas                                  | Passage In Front of Lift (Sqm) | Attached Terrace (Sqm)   | Top Terrace (Sqm)         | Front, Side and Back Yard (Sqm) | Aggregate Additional Area (Sqm)/(Sqft) |
|                                                   | 4.57                           | 19.34                    | 37.8                      | 45.10                           | 106.81/1149                            |

FIRST FLOOR PLAN

SECOND FLOOR PLAN

TERRACE FLOOR PLAN

GROUND FLOOR PLAN

| Row House No                           | Ground Floor Carpet (Sqm)      | First Floor Carpet (Sqm) | Second Floor Carpet (Sqm) | Total Carpet Area (Sqm)         | Total Carpet Area (Sqft)               |
|----------------------------------------|--------------------------------|--------------------------|---------------------------|---------------------------------|----------------------------------------|
| 03, 05, 07, 09, 11, 15, 17, 21, 23, 34 | 61.39                          | 61.24                    | 51.66                     | 174.29                          | 1876.06                                |
| Additional Areas                       | Passage In Front of Lift (Sqm) | Attached Terrace (Sqm)   | Top Terrace (Sqm)         | Front, Side and Back Yard (Sqm) | Aggregate Additional Area (Sqm)/(Sqft) |
|                                        | 4.57                           | 19.34                    | 37.8                      | 45.10                           | 106.81 /1149                           |

## Row House Type Al

FIRST FLOOR PLAN

SECOND FLOOR PLAN

TERRACE FLOOR PLAN

GROUND FLOOR PLAN

| Row House No                              | Ground Floor Carpet (Sqm)      | First Floor Carpet (Sqm) | Second Floor Carpet (Sqm) | Total Carpet Area (Sqm)         | Total Carpet Area (Sqft)               |
|-------------------------------------------|--------------------------------|--------------------------|---------------------------|---------------------------------|----------------------------------------|
| 27, 29, 38, 41, 43, 46, 48, 50,<br>52, 54 | 61.39                          | 61.24                    | 51.66                     | 174.29                          | 1876.06                                |
| Additional Areas                          | Passage In Front of Lift (Sqm) | Attached Terrace (Sqm)   | Top Terrace (Sqm)         | Front, Side and Back Yard (Sqm) | Aggregate Additional Area (Sqm)/(Sqft) |
|                                           | 4.57                           | 19.34                    | 37.8                      | 45.10                           | 106.81/1149                            |

FIRST FLOOR PLAN

SECOND FLOOR PLAN

TERRACE FLOOR PLAN

GROUND FLOOR PLAN

| Row House No                   | Ground Floor Carpet (Sqm)      | First Floor Carpet (Sqm) | Second Floor Carpet (Sqm) | Total Carpet Area (Sqm)         | Total Carpet Area (Sqft)               |
|--------------------------------|--------------------------------|--------------------------|---------------------------|---------------------------------|----------------------------------------|
| 28, 30, 42, 47, 49, 51, 53, 55 | 61.39                          | 61.24                    | 51.66                     | 174.29                          | 1876.06                                |
| Additional Areas               | Passage In Front of Lift (Sqm) | Attached Terrace (Sqm)   | Top Terrace (Sqm)         | Front, Side and Back Yard (Sqm) | Aggregate Additional Area (Sqm)/(Sqft) |
|                                | 4.57                           | 19.34                    | 37.8                      | 45.10                           | 106.81/1149                            |

## Row House Type Al

FIRST FLOOR PLAN

SECOND FLOOR PLAN

TERRACE FLOOR PLAN

| Row House No     | Ground Floor Carpet (Sqm)      | First Floor Carpet (Sqm) | Second Floor Carpet (Sqm) | Total Carpet Area (Sqm)         | Total Carpet Area (Sqft)               |
|------------------|--------------------------------|--------------------------|---------------------------|---------------------------------|----------------------------------------|
| 58, 60, 62       | 61.39                          | 61.24                    | 51.66                     | 174.29                          | 1876.06                                |
| Additional Areas | Passage In Front of Lift (Sqm) | Attached Terrace (Sqm)   | Top Terrace (Sqm)         | Front, Side and Back Yard (Sqm) | Aggregate Additional Area (Sqm)/(Sqft) |
|                  | 4.57                           | 19.34                    | 37.8                      | 58.80                           | 120.51/1297                            |

### GROUND FLOOR PLAN

| Row House No     | Ground Floor Carpet (Sqm)      | First Floor Carpet (Sqm) | Second Floor Carpet (Sqm) | Total Carpet Area (Sqm)         | Total Carpet Area (Sqft)               |
|------------------|--------------------------------|--------------------------|---------------------------|---------------------------------|----------------------------------------|
| 59, 61, 63       | 61.39                          | 61.24                    | 51.66                     | 174.29                          | 1876.06                                |
| Additional Areas | Passage In Front of Lift (Sqm) | Attached Terrace (Sqm)   | Top Terrace (Sqm)         | Front, Side and Back Yard (Sqm) | Aggregate Additional Area (Sqm)/(Sqft) |
|                  | 4.57                           | 19.34                    | 37.8                      | 58.80                           | 120.51/1297                            |