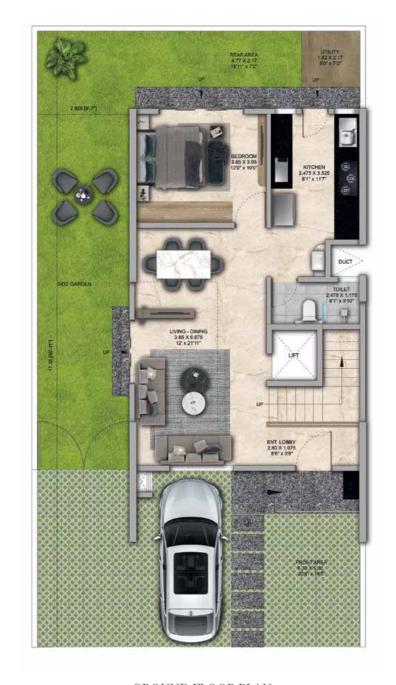

## 4 BHK - Unit Plans

SECOND FLOOR PLAN

TERRACE FLOOR PLAN

| Row House No                                      | Ground Floor Carpet (Sqm)      | First Floor Carpet (Sqm) | Second Floor Carpet (Sqm) | Total Carpet Area (Sqm)         | Total Carpet Area (Sqft)               |
|---------------------------------------------------|--------------------------------|--------------------------|---------------------------|---------------------------------|----------------------------------------|
| 02, 04, 06, 08, 10, 14, 16, 20, 22,<br>24, 33, 35 | 61.39                          | 61.24                    | 51.66                     | 174.29                          | 1876.06                                |
| Additional Areas                                  | Passage In Front of Lift (Sqm) | Attached Terrace (Sqm)   | Top Terrace (Sqm)         | Front, Side and Back Yard (Sqm) | Aggregate Additional Area (Sqm)/(Sqft) |
|                                                   | 4.57                           | 19.34                    | 37.8                      | 45.10                           | 106.81/1149                            |