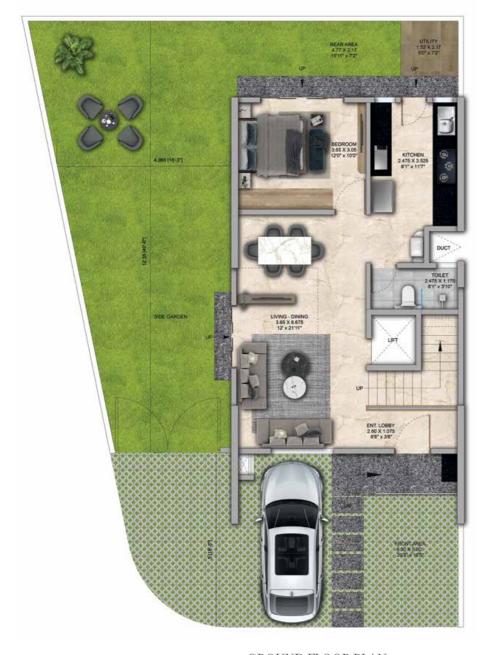

## 4 BHK - Unit Plans

SECOND FLOOR PLAN

TERRACE FLOOR PLAN

| Row House No                                      | Ground Floor Carpet (Sqm)      | First Floor Carpet (Sqm) | Second Floor Carpet (Sqm) | Total Carpet Area (Sqm)         | Total Carpet Area (Sqft)               |
|---------------------------------------------------|--------------------------------|--------------------------|---------------------------|---------------------------------|----------------------------------------|
| 02, 04, 06, 08, 10, 14, 16, 20, 22,<br>24, 33, 35 | 61.39                          | 61.24                    | 51.66                     | 174.29                          | 1876.06                                |
| Additional Areas                                  | Passage In Front of Lift (Sqm) | Attached Terrace (Sqm)   | Top Terrace (Sqm)         | Front, Side and Back Yard (Sqm) | Aggregate Additional Area (Sqm)/(Sqft) |
|                                                   | 4.57                           | 19.34                    | 37.8                      | 45.10                           | 106.81/1149                            |