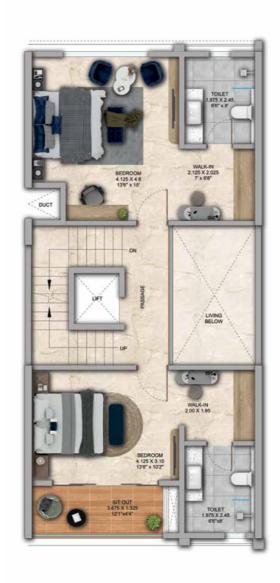

## 4 BHK - Unit Plans

SECOND FLOOR PLAN

TERRACE FLOOR PLAN

| Row House No                                      | Ground Floor Carpet (Sqm)      | First Floor Carpet (Sqm) | Second Floor Carpet (Sqm) | Total Carpet Area (Sqm)         | Total Carpet Area (Sqft)               |
|---------------------------------------------------|--------------------------------|--------------------------|---------------------------|---------------------------------|----------------------------------------|
| 02, 04, 06, 08, 10, 14, 16, 20, 22,<br>24, 33, 35 | 61.39                          | 61.24                    | 51.66                     | 174.29                          | 1876.06                                |
| Additional Areas                                  | Passage In Front of Lift (Sqm) | Attached Terrace (Sqm)   | Top Terrace (Sqm)         | Front, Side and Back Yard (Sqm) | Aggregate Additional Area (Sqm)/(Sqft) |
|                                                   | 4.57                           | 19.34                    | 37.8                      | 45.10                           | 106.81/1149                            |