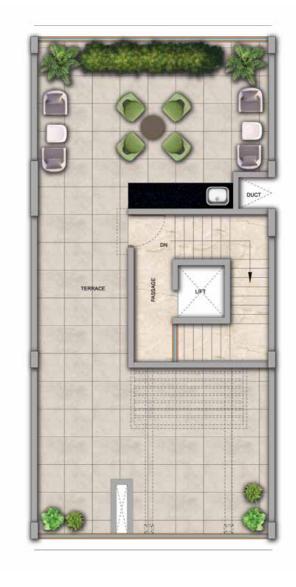

## 4 BHK - Unit Plans

SECOND FLOOR PLAN

TERRACE FLOOR PLAN

| Row House No                                      | Ground Floor Carpet (Sqm)      | First Floor Carpet (Sqm) | Second Floor Carpet (Sqm) | Total Carpet Area (Sqm)         | Total Carpet Area (Sqft)               |
|---------------------------------------------------|--------------------------------|--------------------------|---------------------------|---------------------------------|----------------------------------------|
| 02, 04, 06, 08, 10, 14, 16, 20, 22,<br>24, 33, 35 | 61.39                          | 61.24                    | 51.66                     | 174.29                          | 1876.06                                |
| Additional Areas                                  | Passage In Front of Lift (Sqm) | Attached Terrace (Sqm)   | Top Terrace (Sqm)         | Front, Side and Back Yard (Sqm) | Aggregate Additional Area (Sqm)/(Sqft) |
|                                                   | 4.57                           | 19.34                    | 37.8                      | 45.10                           | 106.81/1149                            |