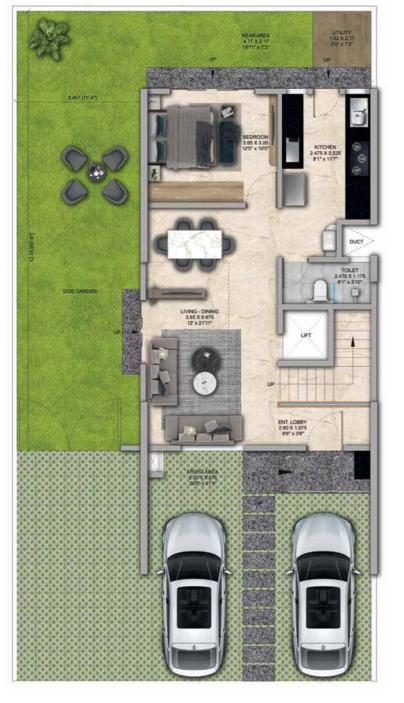

## 4 BHK - Unit Plans

SECOND FLOOR PLAN

TERRACE FLOOR PLAN

| Row House No                                      | Ground Floor Carpet (Sqm)      | First Floor Carpet (Sqm) | Second Floor Carpet (Sqm) | Total Carpet Area (Sqm)         | Total Carpet Area (Sqft)               |
|---------------------------------------------------|--------------------------------|--------------------------|---------------------------|---------------------------------|----------------------------------------|
| 02, 04, 06, 08, 10, 14, 16, 20, 22,<br>24, 33, 35 | 61.39                          | 61.24                    | 51.66                     | 174.29                          | 1876.06                                |
| Additional Areas                                  | Passage In Front of Lift (Sqm) | Attached Terrace (Sqm)   | Top Terrace (Sqm)         | Front, Side and Back Yard (Sqm) | Aggregate Additional Area (Sqm)/(Sqft) |
|                                                   | 4.57                           | 19.34                    | 37.8                      | 45.10                           | 106.81/1149                            |

FIRST FLOOR PLAN

SECOND FLOOR PLAN

TERRACE FLOOR PLAN

GROUND FLOOR PLAN

| Row House No                           | Ground Floor Carpet (Sqm)      | First Floor Carpet (Sqm) | Second Floor Carpet (Sqm) | Total Carpet Area (Sqm)         | Total Carpet Area (Sqft)               |
|----------------------------------------|--------------------------------|--------------------------|---------------------------|---------------------------------|----------------------------------------|
| 03, 05, 07, 09, 11, 15, 17, 21, 23, 34 | 61.39                          | 61.24                    | 51.66                     | 174.29                          | 1876.06                                |
| Additional Areas                       | Passage In Front of Lift (Sqm) | Attached Terrace (Sqm)   | Top Terrace (Sqm)         | Front, Side and Back Yard (Sqm) | Aggregate Additional Area (Sqm)/(Sqft) |
|                                        | 4.57                           | 19.34                    | 37.8                      | 45.10                           | 106.81 /1149                           |

## Row House Type Al

FIRST FLOOR PLAN

SECOND FLOOR PLAN

TERRACE FLOOR PLAN

GROUND FLOOR PLAN

| Row House No                              | Ground Floor Carpet (Sqm)      | First Floor Carpet (Sqm) | Second Floor Carpet (Sqm) | Total Carpet Area (Sqm)         | Total Carpet Area (Sqft)               |
|-------------------------------------------|--------------------------------|--------------------------|---------------------------|---------------------------------|----------------------------------------|
| 27, 29, 38, 41, 43, 46, 48, 50,<br>52, 54 | 61.39                          | 61.24                    | 51.66                     | 174.29                          | 1876.06                                |
| Additional Areas                          | Passage In Front of Lift (Sqm) | Attached Terrace (Sqm)   | Top Terrace (Sqm)         | Front, Side and Back Yard (Sqm) | Aggregate Additional Area (Sqm)/(Sqft) |
|                                           | 4.57                           | 19.34                    | 37.8                      | 45.10                           | 106.81/1149                            |

FIRST FLOOR PLAN

SECOND FLOOR PLAN

TERRACE FLOOR PLAN

GROUND FLOOR PLAN

| Row House No                   | Ground Floor Carpet (Sqm)      | First Floor Carpet (Sqm) | Second Floor Carpet (Sqm) | Total Carpet Area (Sqm)         | Total Carpet Area (Sqft)               |
|--------------------------------|--------------------------------|--------------------------|---------------------------|---------------------------------|----------------------------------------|
| 28, 30, 42, 47, 49, 51, 53, 55 | 61.39                          | 61.24                    | 51.66                     | 174.29                          | 1876.06                                |
| Additional Areas               | Passage In Front of Lift (Sqm) | Attached Terrace (Sqm)   | Top Terrace (Sqm)         | Front, Side and Back Yard (Sqm) | Aggregate Additional Area (Sqm)/(Sqft) |
|                                | 4.57                           | 19.34                    | 37.8                      | 45.10                           | 106.81/1149                            |

## Row House Type Al

FIRST FLOOR PLAN

SECOND FLOOR PLAN

TERRACE FLOOR PLAN

| Row House No     | Ground Floor Carpet (Sqm)      | First Floor Carpet (Sqm) | Second Floor Carpet (Sqm) | Total Carpet Area (Sqm)         | Total Carpet Area (Sqft)               |
|------------------|--------------------------------|--------------------------|---------------------------|---------------------------------|----------------------------------------|
| 58, 60, 62       | 61.39                          | 61.24                    | 51.66                     | 174.29                          | 1876.06                                |
| Additional Areas | Passage In Front of Lift (Sqm) | Attached Terrace (Sqm)   | Top Terrace (Sqm)         | Front, Side and Back Yard (Sqm) | Aggregate Additional Area (Sqm)/(Sqft) |
|                  | 4.57                           | 19.34                    | 37.8                      | 58.80                           | 120.51/1297                            |