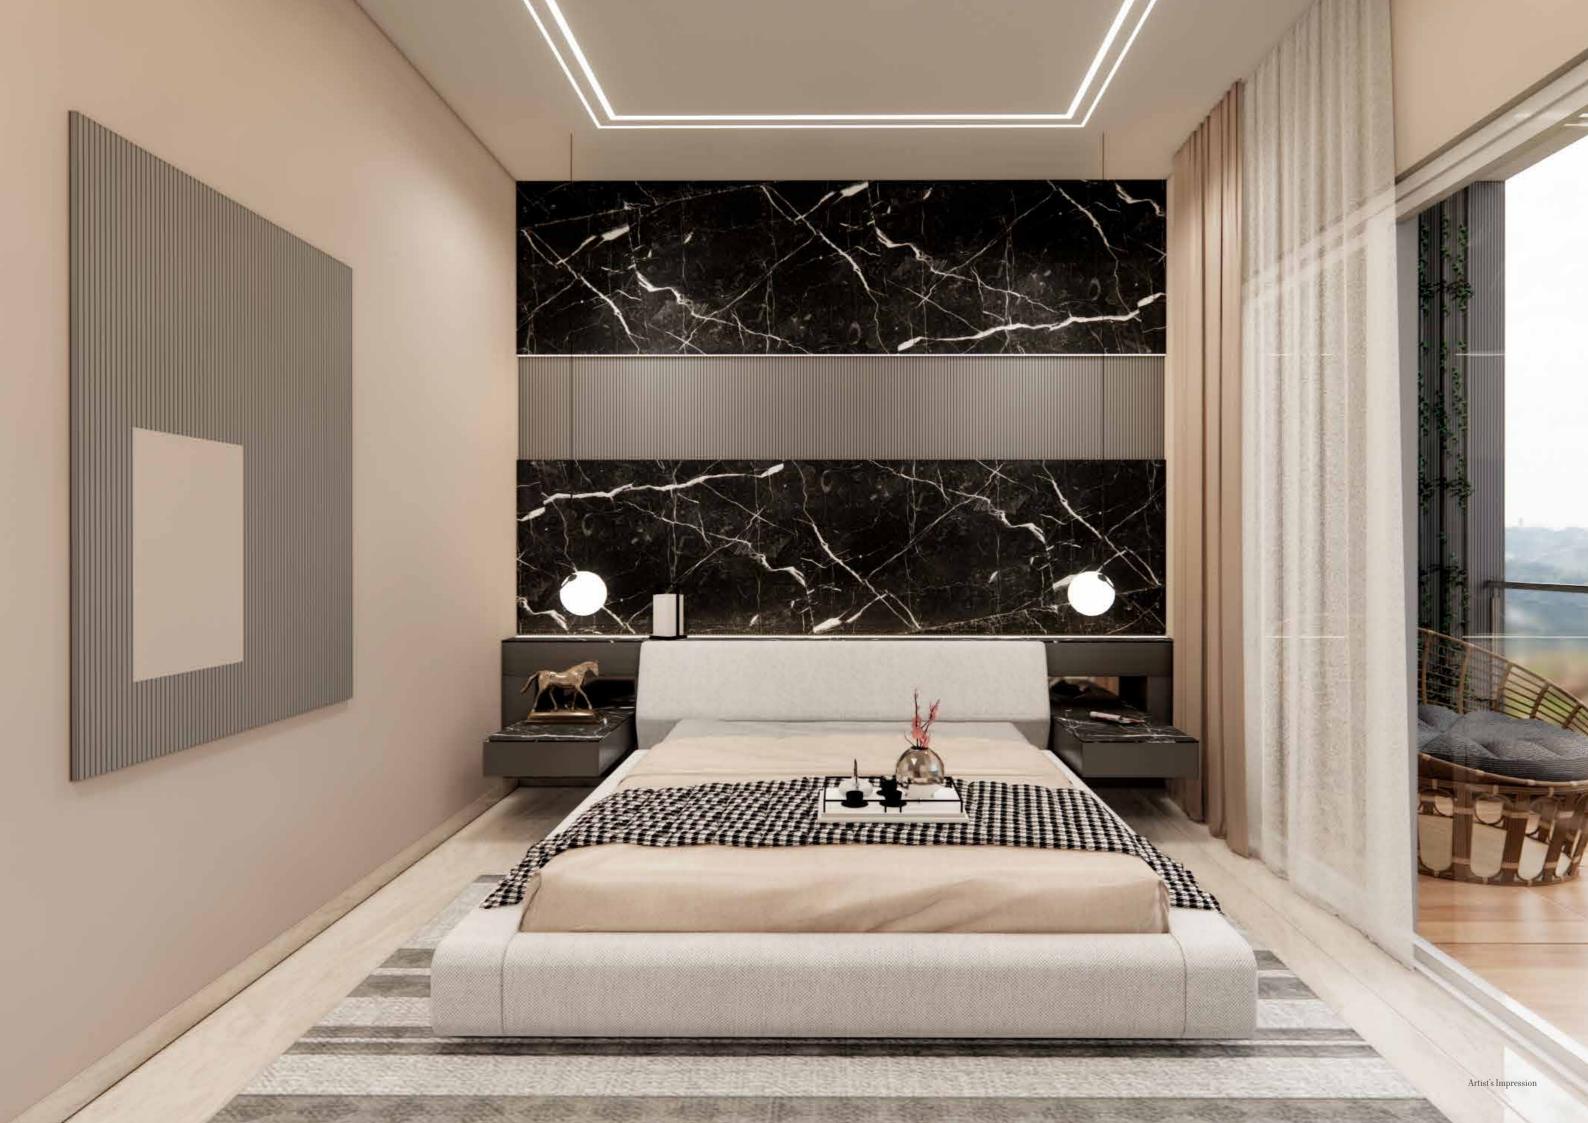

## VICTORY LIES IN DETAILS!

Every inch of 24K Espada Row House is adorned with premium specifications that cater to the tiniest of details. From facilities to functionalities, each aspect delivers an effortless experience, allowing you to discover new ease every day.

## Specifications

### Bedrooms

- 600 x 1200 Marble finish Vitrified flooring tiles except ground floor bedroom
- · Laminated flush door
- · UPVC sliding window with Mosquito Net.
- · Granite window sill