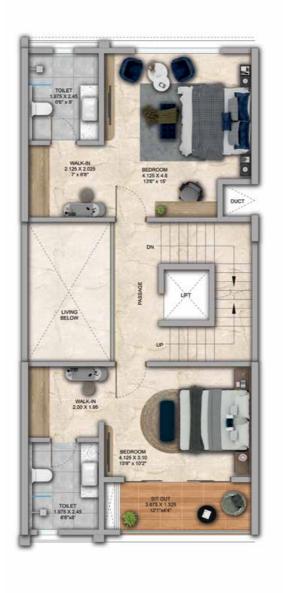

## 4 BHK - Unit Plans

SECOND FLOOR PLAN

TERRACE FLOOR PLAN

| Row House No                                      | Ground Floor Carpet (Sqm)      | First Floor Carpet (Sqm) | Second Floor Carpet (Sqm) | Total Carpet Area (Sqm)         | Total Carpet Area (Sqft)               |
|---------------------------------------------------|--------------------------------|--------------------------|---------------------------|---------------------------------|----------------------------------------|
| 02, 04, 06, 08, 10, 14, 16, 20, 22,<br>24, 33, 35 | 61.39                          | 61.24                    | 51.66                     | 174.29                          | 1876.06                                |
| Additional Areas                                  | Passage In Front of Lift (Sqm) | Attached Terrace (Sqm)   | Top Terrace (Sqm)         | Front, Side and Back Yard (Sqm) | Aggregate Additional Area (Sqm)/(Sqft) |
|                                                   | 4.57                           | 19.34                    | 37.8                      | 45.10                           | 106.81/1149                            |

FIRST FLOOR PLAN

SECOND FLOOR PLAN

TERRACE FLOOR PLAN

GROUND FLOOR PLAN

| Row House No                           | Ground Floor Carpet (Sqm)      | First Floor Carpet (Sqm) | Second Floor Carpet (Sqm) | Total Carpet Area (Sqm)         | Total Carpet Area (Sqft)               |
|----------------------------------------|--------------------------------|--------------------------|---------------------------|---------------------------------|----------------------------------------|
| 03, 05, 07, 09, 11, 15, 17, 21, 23, 34 | 61.39                          | 61.24                    | 51.66                     | 174.29                          | 1876.06                                |
| Additional Areas                       | Passage In Front of Lift (Sqm) | Attached Terrace (Sqm)   | Top Terrace (Sqm)         | Front, Side and Back Yard (Sqm) | Aggregate Additional Area (Sqm)/(Sqft) |
|                                        | 4.57                           | 19.34                    | 37.8                      | 45.10                           | 106.81 /1149                           |

## Row House Type Al

FIRST FLOOR PLAN

SECOND FLOOR PLAN

TERRACE FLOOR PLAN

GROUND FLOOR PLAN

| Row House No                              | Ground Floor Carpet (Sqm)      | First Floor Carpet (Sqm) | Second Floor Carpet (Sqm) | Total Carpet Area (Sqm)         | Total Carpet Area (Sqft)               |
|-------------------------------------------|--------------------------------|--------------------------|---------------------------|---------------------------------|----------------------------------------|
| 27, 29, 38, 41, 43, 46, 48, 50,<br>52, 54 | 61.39                          | 61.24                    | 51.66                     | 174.29                          | 1876.06                                |
| Additional Areas                          | Passage In Front of Lift (Sqm) | Attached Terrace (Sqm)   | Top Terrace (Sqm)         | Front, Side and Back Yard (Sqm) | Aggregate Additional Area (Sqm)/(Sqft) |
|                                           | 4.57                           | 19.34                    | 37.8                      | 45.10                           | 106.81/1149                            |

FIRST FLOOR PLAN

SECOND FLOOR PLAN

TERRACE FLOOR PLAN

GROUND FLOOR PLAN

| Row House No                   | Ground Floor Carpet (Sqm)      | First Floor Carpet (Sqm) | Second Floor Carpet (Sqm) | Total Carpet Area (Sqm)         | Total Carpet Area (Sqft)               |
|--------------------------------|--------------------------------|--------------------------|---------------------------|---------------------------------|----------------------------------------|
| 28, 30, 42, 47, 49, 51, 53, 55 | 61.39                          | 61.24                    | 51.66                     | 174.29                          | 1876.06                                |
| Additional Areas               | Passage In Front of Lift (Sqm) | Attached Terrace (Sqm)   | Top Terrace (Sqm)         | Front, Side and Back Yard (Sqm) | Aggregate Additional Area (Sqm)/(Sqft) |
|                                | 4.57                           | 19.34                    | 37.8                      | 45.10                           | 106.81/1149                            |

## Row House Type Al

FIRST FLOOR PLAN

SECOND FLOOR PLAN

TERRACE FLOOR PLAN

| Row House No     | Ground Floor Carpet (Sqm)      | First Floor Carpet (Sqm) | Second Floor Carpet (Sqm) | Total Carpet Area (Sqm)         | Total Carpet Area (Sqft)               |
|------------------|--------------------------------|--------------------------|---------------------------|---------------------------------|----------------------------------------|
| 58, 60, 62       | 61.39                          | 61.24                    | 51.66                     | 174.29                          | 1876.06                                |
| Additional Areas | Passage In Front of Lift (Sqm) | Attached Terrace (Sqm)   | Top Terrace (Sqm)         | Front, Side and Back Yard (Sqm) | Aggregate Additional Area (Sqm)/(Sqft) |
|                  | 4.57                           | 19.34                    | 37.8                      | 58.80                           | 120.51/1297                            |