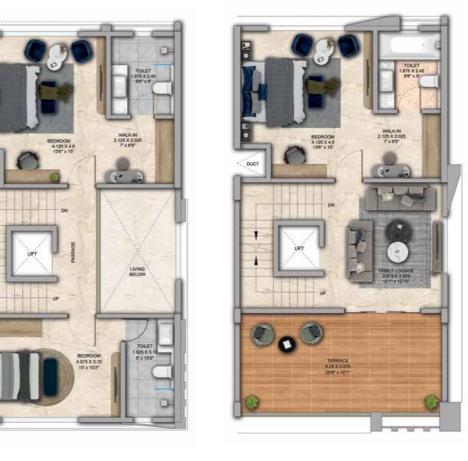

4 Bed Row Houses are rave!

## 4 BHK - Unit Plans

SECOND FLOOR PLAN

TERRACE FLOOR PLAN

| Row House No                                      | Ground Floor Carpet (Sqm)      | First Floor Carpet (Sqm) | Second Floor Carpet (Sqm) | Total Carpet Area (Sqm)         | Total Carpet Area (Sqft)               |
|---------------------------------------------------|--------------------------------|--------------------------|---------------------------|---------------------------------|----------------------------------------|
| 02, 04, 06, 08, 10, 14, 16, 20, 22,<br>24, 33, 35 | 61.39                          | 61.24                    | 51.66                     | 174.29                          | 1876.06                                |
| Additional Areas                                  | Passage In Front of Lift (Sqm) | Attached Terrace (Sqm)   | Top Terrace (Sqm)         | Front, Side and Back Yard (Sqm) | Aggregate Additional Area (Sqm)/(Sqft) |
|                                                   | 4.57                           | 19.34                    | 37.8                      | 45.10                           | 106.81/1149                            |