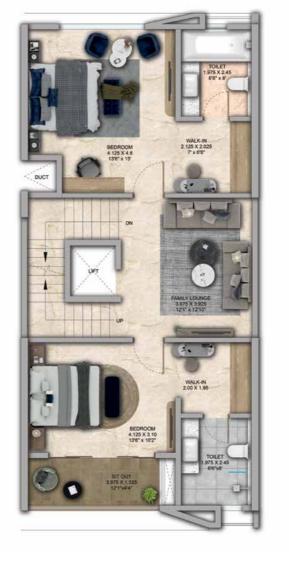

## 4 BHK - Unit Plans

SECOND FLOOR PLAN

TERRACE FLOOR PLAN

| Row House No                                      | Ground Floor Carpet (Sqm)      | First Floor Carpet (Sqm) | Second Floor Carpet (Sqm) | Total Carpet Area (Sqm)         | Total Carpet Area (Sqft)               |
|---------------------------------------------------|--------------------------------|--------------------------|---------------------------|---------------------------------|----------------------------------------|
| 02, 04, 06, 08, 10, 14, 16, 20, 22,<br>24, 33, 35 | 61.39                          | 61.24                    | 51.66                     | 174.29                          | 1876.06                                |
| Additional Areas                                  | Passage In Front of Lift (Sqm) | Attached Terrace (Sqm)   | Top Terrace (Sqm)         | Front, Side and Back Yard (Sqm) | Aggregate Additional Area (Sqm)/(Sqft) |
|                                                   | 4.57                           | 19.34                    | 37.8                      | 45.10                           | 106.81/1149                            |

FIRST FLOOR PLAN

SECOND FLOOR PLAN

TERRACE FLOOR PLAN

GROUND FLOOR PLAN

| Row House No                           | Ground Floor Carpet (Sqm)      | First Floor Carpet (Sqm) | Second Floor Carpet (Sqm) | Total Carpet Area (Sqm)         | Total Carpet Area (Sqft)               |
|----------------------------------------|--------------------------------|--------------------------|---------------------------|---------------------------------|----------------------------------------|
| 03, 05, 07, 09, 11, 15, 17, 21, 23, 34 | 61.39                          | 61.24                    | 51.66                     | 174.29                          | 1876.06                                |
| Additional Areas                       | Passage In Front of Lift (Sqm) | Attached Terrace (Sqm)   | Top Terrace (Sqm)         | Front, Side and Back Yard (Sqm) | Aggregate Additional Area (Sqm)/(Sqft) |
|                                        | 4.57                           | 19.34                    | 37.8                      | 45.10                           | 106.81 /1149                           |