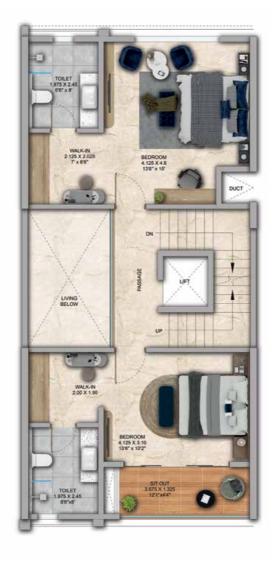

4 Bed Row Houses are rave!

## 4 BHK - Unit Plans

SECOND FLOOR PLAN

TERRACE FLOOR PLAN

| Row House No                                      | Ground Floor Carpet (Sqm)      | First Floor Carpet (Sqm) | Second Floor Carpet (Sqm) | Total Carpet Area (Sqm)         | Total Carpet Area (Sqft)               |
|---------------------------------------------------|--------------------------------|--------------------------|---------------------------|---------------------------------|----------------------------------------|
| 02, 04, 06, 08, 10, 14, 16, 20, 22,<br>24, 33, 35 | 61.39                          | 61.24                    | 51.66                     | 174.29                          | 1876.06                                |
| Additional Areas                                  | Passage In Front of Lift (Sqm) | Attached Terrace (Sqm)   | Top Terrace (Sqm)         | Front, Side and Back Yard (Sqm) | Aggregate Additional Area (Sqm)/(Sqft) |
|                                                   | 4.57                           | 19.34                    | 37.8                      | 45.10                           | 106.81/1149                            |