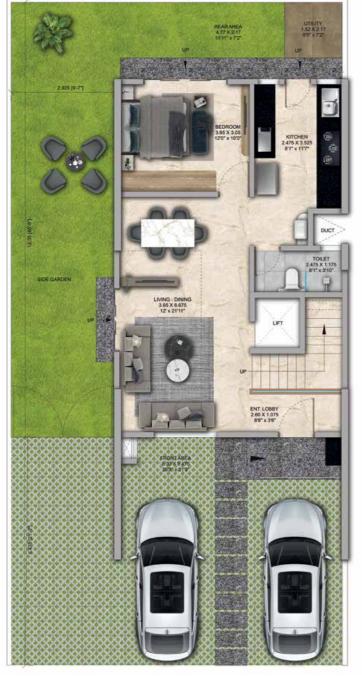

## 4 BHK - Unit Plans

SECOND FLOOR PLAN

TERRACE FLOOR PLAN

| Row House No                                      | Ground Floor Carpet (Sqm)      | First Floor Carpet (Sqm) | Second Floor Carpet (Sqm) | Total Carpet Area (Sqm)         | Total Carpet Area (Sqft)               |
|---------------------------------------------------|--------------------------------|--------------------------|---------------------------|---------------------------------|----------------------------------------|
| 02, 04, 06, 08, 10, 14, 16, 20, 22,<br>24, 33, 35 | 61.39                          | 61.24                    | 51.66                     | 174.29                          | 1876.06                                |
| Additional Areas                                  | Passage In Front of Lift (Sqm) | Attached Terrace (Sqm)   | Top Terrace (Sqm)         | Front, Side and Back Yard (Sqm) | Aggregate Additional Area (Sqm)/(Sqft) |
|                                                   | 4.57                           | 19.34                    | 37.8                      | 45.10                           | 106.81/1149                            |