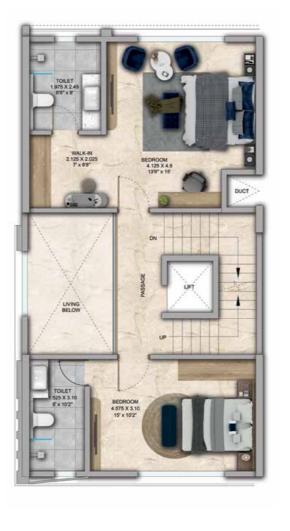

## 4 BHK - Unit Plans

SECOND FLOOR PLAN

TERRACE FLOOR PLAN

| Row House No                                      | Ground Floor Carpet (Sqm)      | First Floor Carpet (Sqm) | Second Floor Carpet (Sqm) | Total Carpet Area (Sqm)         | Total Carpet Area (Sqft)               |
|---------------------------------------------------|--------------------------------|--------------------------|---------------------------|---------------------------------|----------------------------------------|
| 02, 04, 06, 08, 10, 14, 16, 20, 22,<br>24, 33, 35 | 61.39                          | 61.24                    | 51.66                     | 174.29                          | 1876.06                                |
| Additional Areas                                  | Passage In Front of Lift (Sqm) | Attached Terrace (Sqm)   | Top Terrace (Sqm)         | Front, Side and Back Yard (Sqm) | Aggregate Additional Area (Sqm)/(Sqft) |
|                                                   | 4.57                           | 19.34                    | 37.8                      | 45.10                           | 106.81/1149                            |