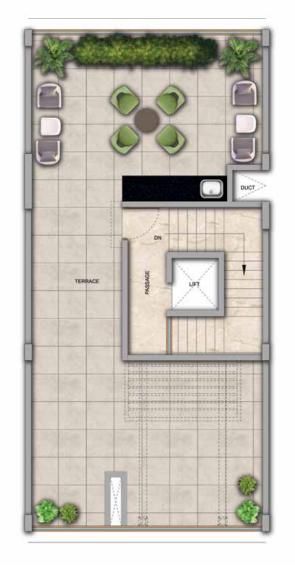

## 4 BHK - Unit Plans

SECOND FLOOR PLAN

TERRACE FLOOR PLAN

| Row House No                                      | Ground Floor Carpet (Sqm)      | First Floor Carpet (Sqm) | Second Floor Carpet (Sqm) | Total Carpet Area (Sqm)         | Total Carpet Area (Sqft)               |
|---------------------------------------------------|--------------------------------|--------------------------|---------------------------|---------------------------------|----------------------------------------|
| 02, 04, 06, 08, 10, 14, 16, 20, 22,<br>24, 33, 35 | 61.39                          | 61.24                    | 51.66                     | 174.29                          | 1876.06                                |
| Additional Areas                                  | Passage In Front of Lift (Sqm) | Attached Terrace (Sqm)   | Top Terrace (Sqm)         | Front, Side and Back Yard (Sqm) | Aggregate Additional Area (Sqm)/(Sqft) |
|                                                   | 4.57                           | 19.34                    | 37.8                      | 45.10                           | 106.81/1149                            |