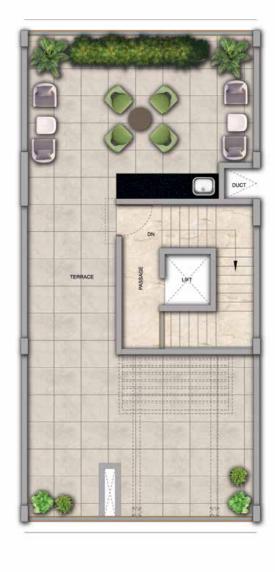

## 4 BHK - Unit Plans

SECOND FLOOR PLAN

TERRACE FLOOR PLAN

| Row House No                                      | Ground Floor Carpet (Sqm)      | First Floor Carpet (Sqm) | Second Floor Carpet (Sqm) | Total Carpet Area (Sqm)         | Total Carpet Area (Sqft)               |
|---------------------------------------------------|--------------------------------|--------------------------|---------------------------|---------------------------------|----------------------------------------|
| 02, 04, 06, 08, 10, 14, 16, 20, 22,<br>24, 33, 35 | 61.39                          | 61.24                    | 51.66                     | 174.29                          | 1876.06                                |
| Additional Areas                                  | Passage In Front of Lift (Sqm) | Attached Terrace (Sqm)   | Top Terrace (Sqm)         | Front, Side and Back Yard (Sqm) | Aggregate Additional Area (Sqm)/(Sqft) |
|                                                   | 4.57                           | 19.34                    | 37.8                      | 45.10                           | 106.81/1149                            |