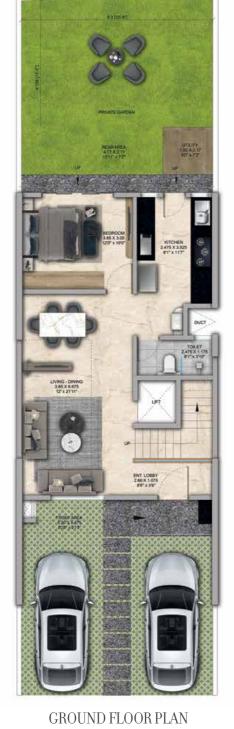

## 4 BHK - Unit Plans

SECOND FLOOR PLAN

TERRACE FLOOR PLAN

| Row House No                                      | Ground Floor Carpet (Sqm)      | First Floor Carpet (Sqm) | Second Floor Carpet (Sqm) | Total Carpet Area (Sqm)         | Total Carpet Area (Sqft)               |
|---------------------------------------------------|--------------------------------|--------------------------|---------------------------|---------------------------------|----------------------------------------|
| 02, 04, 06, 08, 10, 14, 16, 20, 22,<br>24, 33, 35 | 61.39                          | 61.24                    | 51.66                     | 174.29                          | 1876.06                                |
| Additional Areas                                  | Passage In Front of Lift (Sqm) | Attached Terrace (Sqm)   | Top Terrace (Sqm)         | Front, Side and Back Yard (Sqm) | Aggregate Additional Area (Sqm)/(Sqft) |
|                                                   | 4.57                           | 19.34                    | 37.8                      | 45.10                           | 106.81/1149                            |