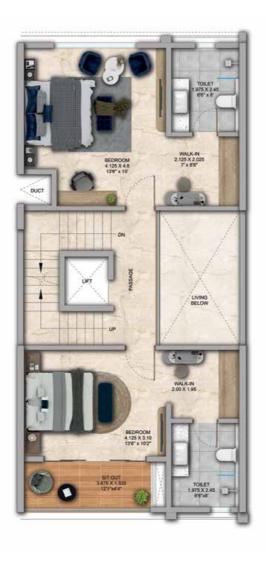

## 4 BHK - Unit Plans

SECOND FLOOR PLAN

TERRACE FLOOR PLAN

| Row House No                                      | Ground Floor Carpet (Sqm)      | First Floor Carpet (Sqm) | Second Floor Carpet (Sqm) | Total Carpet Area (Sqm)         | Total Carpet Area (Sqft)               |
|---------------------------------------------------|--------------------------------|--------------------------|---------------------------|---------------------------------|----------------------------------------|
| 02, 04, 06, 08, 10, 14, 16, 20, 22,<br>24, 33, 35 | 61.39                          | 61.24                    | 51.66                     | 174.29                          | 1876.06                                |
| Additional Areas                                  | Passage In Front of Lift (Sqm) | Attached Terrace (Sqm)   | Top Terrace (Sqm)         | Front, Side and Back Yard (Sqm) | Aggregate Additional Area (Sqm)/(Sqft) |
|                                                   | 4.57                           | 19.34                    | 37.8                      | 45.10                           | 106.81/1149                            |