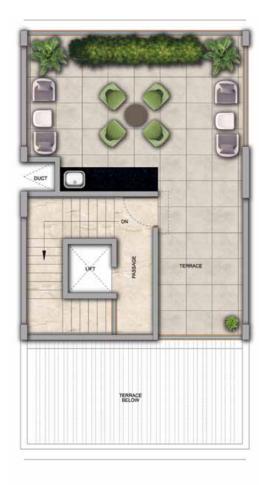

## 4 BHK - Unit Plans

SECOND FLOOR PLAN

TERRACE FLOOR PLAN

| Row House No                                      | Ground Floor Carpet (Sqm)      | First Floor Carpet (Sqm) | Second Floor Carpet (Sqm) | Total Carpet Area (Sqm)         | Total Carpet Area (Sqft)               |
|---------------------------------------------------|--------------------------------|--------------------------|---------------------------|---------------------------------|----------------------------------------|
| 02, 04, 06, 08, 10, 14, 16, 20, 22,<br>24, 33, 35 | 61.39                          | 61.24                    | 51.66                     | 174.29                          | 1876.06                                |
| Additional Areas                                  | Passage In Front of Lift (Sqm) | Attached Terrace (Sqm)   | Top Terrace (Sqm)         | Front, Side and Back Yard (Sqm) | Aggregate Additional Area (Sqm)/(Sqft) |
|                                                   | 4.57                           | 19.34                    | 37.8                      | 45.10                           | 106.81/1149                            |

FIRST FLOOR PLAN

SECOND FLOOR PLAN

TERRACE FLOOR PLAN

GROUND FLOOR PLAN

| Row House No                           | Ground Floor Carpet (Sqm)      | First Floor Carpet (Sqm) | Second Floor Carpet (Sqm) | Total Carpet Area (Sqm)         | Total Carpet Area (Sqft)               |
|----------------------------------------|--------------------------------|--------------------------|---------------------------|---------------------------------|----------------------------------------|
| 03, 05, 07, 09, 11, 15, 17, 21, 23, 34 | 61.39                          | 61.24                    | 51.66                     | 174.29                          | 1876.06                                |
| Additional Areas                       | Passage In Front of Lift (Sqm) | Attached Terrace (Sqm)   | Top Terrace (Sqm)         | Front, Side and Back Yard (Sqm) | Aggregate Additional Area (Sqm)/(Sqft) |
|                                        | 4.57                           | 19.34                    | 37.8                      | 45.10                           | 106.81 /1149                           |

## Row House Type Al

FIRST FLOOR PLAN

SECOND FLOOR PLAN

TERRACE FLOOR PLAN

GROUND FLOOR PLAN

| Row House No                              | Ground Floor Carpet (Sqm)      | First Floor Carpet (Sqm) | Second Floor Carpet (Sqm) | Total Carpet Area (Sqm)         | Total Carpet Area (Sqft)               |
|-------------------------------------------|--------------------------------|--------------------------|---------------------------|---------------------------------|----------------------------------------|
| 27, 29, 38, 41, 43, 46, 48, 50,<br>52, 54 | 61.39                          | 61.24                    | 51.66                     | 174.29                          | 1876.06                                |
| Additional Areas                          | Passage In Front of Lift (Sqm) | Attached Terrace (Sqm)   | Top Terrace (Sqm)         | Front, Side and Back Yard (Sqm) | Aggregate Additional Area (Sqm)/(Sqft) |
|                                           | 4.57                           | 19.34                    | 37.8                      | 45.10                           | 106.81/1149                            |

FIRST FLOOR PLAN

SECOND FLOOR PLAN

TERRACE FLOOR PLAN

GROUND FLOOR PLAN

| Row House No                   | Ground Floor Carpet (Sqm)      | First Floor Carpet (Sqm) | Second Floor Carpet (Sqm) | Total Carpet Area (Sqm)         | Total Carpet Area (Sqft)               |
|--------------------------------|--------------------------------|--------------------------|---------------------------|---------------------------------|----------------------------------------|
| 28, 30, 42, 47, 49, 51, 53, 55 | 61.39                          | 61.24                    | 51.66                     | 174.29                          | 1876.06                                |
| Additional Areas               | Passage In Front of Lift (Sqm) | Attached Terrace (Sqm)   | Top Terrace (Sqm)         | Front, Side and Back Yard (Sqm) | Aggregate Additional Area (Sqm)/(Sqft) |
|                                | 4.57                           | 19.34                    | 37.8                      | 45.10                           | 106.81/1149                            |

## Row House Type Al

FIRST FLOOR PLAN

SECOND FLOOR PLAN

TERRACE FLOOR PLAN

| Row House No     | Ground Floor Carpet (Sqm)      | First Floor Carpet (Sqm) | Second Floor Carpet (Sqm) | Total Carpet Area (Sqm)         | Total Carpet Area (Sqft)               |
|------------------|--------------------------------|--------------------------|---------------------------|---------------------------------|----------------------------------------|
| 58, 60, 62       | 61.39                          | 61.24                    | 51.66                     | 174.29                          | 1876.06                                |
| Additional Areas | Passage In Front of Lift (Sqm) | Attached Terrace (Sqm)   | Top Terrace (Sqm)         | Front, Side and Back Yard (Sqm) | Aggregate Additional Area (Sqm)/(Sqft) |
|                  | 4.57                           | 19.34                    | 37.8                      | 58.80                           | 120.51/1297                            |