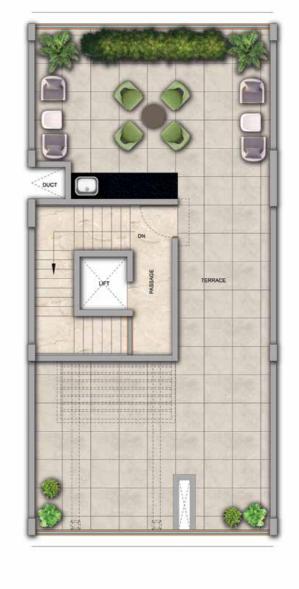

## 4 BHK - Unit Plans

SECOND FLOOR PLAN

TERRACE FLOOR PLAN

| Row House No                                      | Ground Floor Carpet (Sqm)      | First Floor Carpet (Sqm) | Second Floor Carpet (Sqm) | Total Carpet Area (Sqm)         | Total Carpet Area (Sqft)               |
|---------------------------------------------------|--------------------------------|--------------------------|---------------------------|---------------------------------|----------------------------------------|
| 02, 04, 06, 08, 10, 14, 16, 20, 22,<br>24, 33, 35 | 61.39                          | 61.24                    | 51.66                     | 174.29                          | 1876.06                                |
| Additional Areas                                  | Passage In Front of Lift (Sqm) | Attached Terrace (Sqm)   | Top Terrace (Sqm)         | Front, Side and Back Yard (Sqm) | Aggregate Additional Area (Sqm)/(Sqft) |
|                                                   | 4.57                           | 19.34                    | 37.8                      | 45.10                           | 106.81/1149                            |