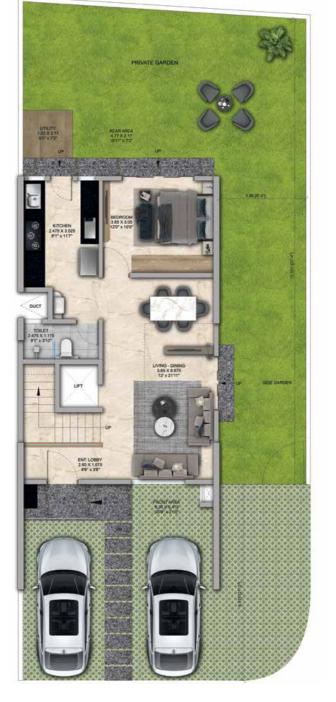

## 4 BHK - Unit Plans

SECOND FLOOR PLAN

TERRACE FLOOR PLAN

| Row House No                                      | Ground Floor Carpet (Sqm)      | First Floor Carpet (Sqm) | Second Floor Carpet (Sqm) | Total Carpet Area (Sqm)         | Total Carpet Area (Sqft)               |
|---------------------------------------------------|--------------------------------|--------------------------|---------------------------|---------------------------------|----------------------------------------|
| 02, 04, 06, 08, 10, 14, 16, 20, 22,<br>24, 33, 35 | 61.39                          | 61.24                    | 51.66                     | 174.29                          | 1876.06                                |
| Additional Areas                                  | Passage In Front of Lift (Sqm) | Attached Terrace (Sqm)   | Top Terrace (Sqm)         | Front, Side and Back Yard (Sqm) | Aggregate Additional Area (Sqm)/(Sqft) |
|                                                   | 4.57                           | 19.34                    | 37.8                      | 45.10                           | 106.81/1149                            |