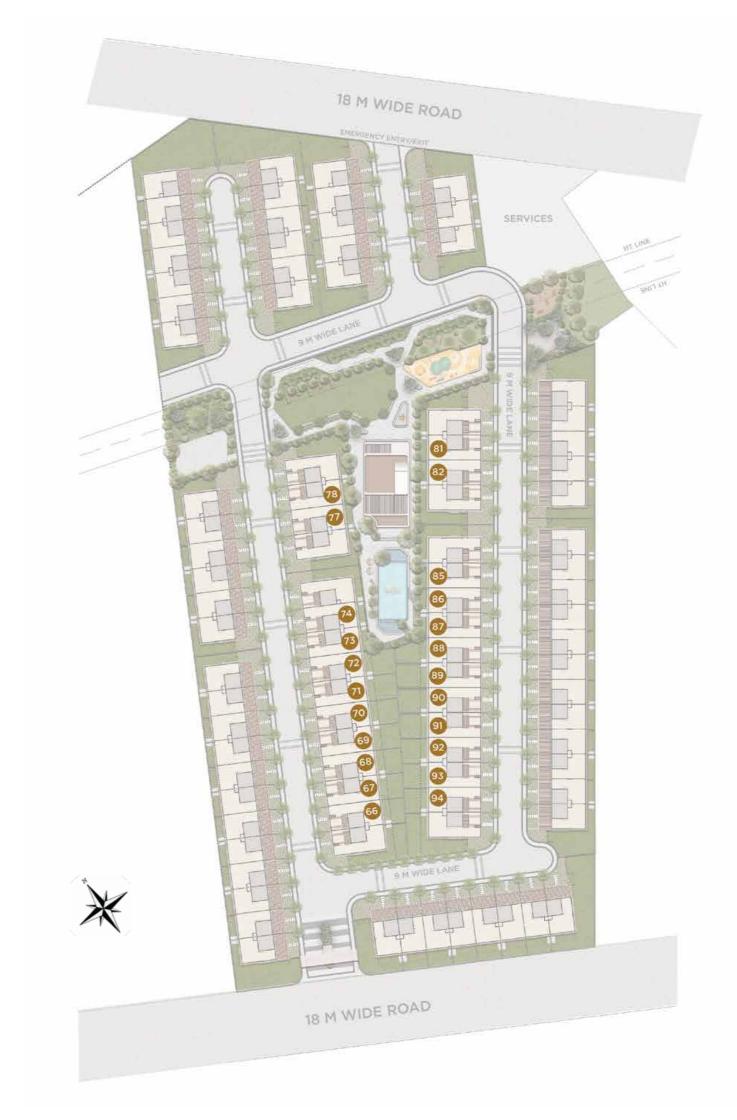

## Master Plan

## Legends

- 1. ENTRANCE GATE
- 2. SWIMMING POOL
- 3. KIDS POOL
- 4. JACUZZI
- 5. SUNKEN SEATING
- 6. FEATURE WALL
- 7. MULTIPURPOSE LAWN
- 8. FEATURE SEATING
- 9. SCULPTURE
- 10. KIDS PLAY AREA
- 11. MOUNDS
- 12. MEDITATION GARDEN
- 13. AREA FOR PET PARK
- 14. AROMA GARDEN
- 15. SKATING RINK
- 16. CLUB HOUSE