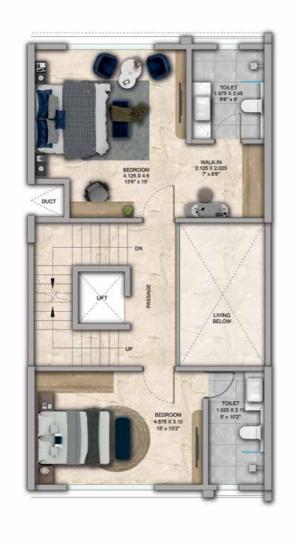

## 4 BHK - Unit Plans

SECOND FLOOR PLAN

TERRACE FLOOR PLAN

| Row House No                                      | Ground Floor Carpet (Sqm)      | First Floor Carpet (Sqm) | Second Floor Carpet (Sqm) | Total Carpet Area (Sqm)         | Total Carpet Area (Sqft)               |
|---------------------------------------------------|--------------------------------|--------------------------|---------------------------|---------------------------------|----------------------------------------|
| 02, 04, 06, 08, 10, 14, 16, 20, 22,<br>24, 33, 35 | 61.39                          | 61.24                    | 51.66                     | 174.29                          | 1876.06                                |
| Additional Areas                                  | Passage In Front of Lift (Sqm) | Attached Terrace (Sqm)   | Top Terrace (Sqm)         | Front, Side and Back Yard (Sqm) | Aggregate Additional Area (Sqm)/(Sqft) |
|                                                   | 4.57                           | 19.34                    | 37.8                      | 45.10                           | 106.81/1149                            |

FIRST FLOOR PLAN

SECOND FLOOR PLAN

TERRACE FLOOR PLAN

GROUND FLOOR PLAN

| Row House No                           | Ground Floor Carpet (Sqm)      | First Floor Carpet (Sqm) | Second Floor Carpet (Sqm) | Total Carpet Area (Sqm)         | Total Carpet Area (Sqft)               |
|----------------------------------------|--------------------------------|--------------------------|---------------------------|---------------------------------|----------------------------------------|
| 03, 05, 07, 09, 11, 15, 17, 21, 23, 34 | 61.39                          | 61.24                    | 51.66                     | 174.29                          | 1876.06                                |
| Additional Areas                       | Passage In Front of Lift (Sqm) | Attached Terrace (Sqm)   | Top Terrace (Sqm)         | Front, Side and Back Yard (Sqm) | Aggregate Additional Area (Sqm)/(Sqft) |
|                                        | 4.57                           | 19.34                    | 37.8                      | 45.10                           | 106.81 /1149                           |

## Row House Type Al

FIRST FLOOR PLAN

SECOND FLOOR PLAN

TERRACE FLOOR PLAN

GROUND FLOOR PLAN

| Row House No                              | Ground Floor Carpet (Sqm)      | First Floor Carpet (Sqm) | Second Floor Carpet (Sqm) | Total Carpet Area (Sqm)         | Total Carpet Area (Sqft)               |
|-------------------------------------------|--------------------------------|--------------------------|---------------------------|---------------------------------|----------------------------------------|
| 27, 29, 38, 41, 43, 46, 48, 50,<br>52, 54 | 61.39                          | 61.24                    | 51.66                     | 174.29                          | 1876.06                                |
| Additional Areas                          | Passage In Front of Lift (Sqm) | Attached Terrace (Sqm)   | Top Terrace (Sqm)         | Front, Side and Back Yard (Sqm) | Aggregate Additional Area (Sqm)/(Sqft) |
|                                           | 4.57                           | 19.34                    | 37.8                      | 45.10                           | 106.81/1149                            |

FIRST FLOOR PLAN

SECOND FLOOR PLAN

TERRACE FLOOR PLAN

GROUND FLOOR PLAN

| Row House No                   | Ground Floor Carpet (Sqm)      | First Floor Carpet (Sqm) | Second Floor Carpet (Sqm) | Total Carpet Area (Sqm)         | Total Carpet Area (Sqft)               |
|--------------------------------|--------------------------------|--------------------------|---------------------------|---------------------------------|----------------------------------------|
| 28, 30, 42, 47, 49, 51, 53, 55 | 61.39                          | 61.24                    | 51.66                     | 174.29                          | 1876.06                                |
| Additional Areas               | Passage In Front of Lift (Sqm) | Attached Terrace (Sqm)   | Top Terrace (Sqm)         | Front, Side and Back Yard (Sqm) | Aggregate Additional Area (Sqm)/(Sqft) |
|                                | 4.57                           | 19.34                    | 37.8                      | 45.10                           | 106.81/1149                            |

## Row House Type Al

FIRST FLOOR PLAN

SECOND FLOOR PLAN

TERRACE FLOOR PLAN

| Row House No     | Ground Floor Carpet (Sqm)      | First Floor Carpet (Sqm) | Second Floor Carpet (Sqm) | Total Carpet Area (Sqm)         | Total Carpet Area (Sqft)               |
|------------------|--------------------------------|--------------------------|---------------------------|---------------------------------|----------------------------------------|
| 58, 60, 62       | 61.39                          | 61.24                    | 51.66                     | 174.29                          | 1876.06                                |
| Additional Areas | Passage In Front of Lift (Sqm) | Attached Terrace (Sqm)   | Top Terrace (Sqm)         | Front, Side and Back Yard (Sqm) | Aggregate Additional Area (Sqm)/(Sqft) |
|                  | 4.57                           | 19.34                    | 37.8                      | 58.80                           | 120.51/1297                            |

### GROUND FLOOR PLAN

| Row House No     | Ground Floor Carpet (Sqm)      | First Floor Carpet (Sqm) | Second Floor Carpet (Sqm) | Total Carpet Area (Sqm)         | Total Carpet Area (Sqft)               |
|------------------|--------------------------------|--------------------------|---------------------------|---------------------------------|----------------------------------------|
| 59, 61, 63       | 61.39                          | 61.24                    | 51.66                     | 174.29                          | 1876.06                                |
| Additional Areas | Passage In Front of Lift (Sqm) | Attached Terrace (Sqm)   | Top Terrace (Sqm)         | Front, Side and Back Yard (Sqm) | Aggregate Additional Area (Sqm)/(Sqft) |
|                  | 4.57                           | 19.34                    | 37.8                      | 58.80                           | 120.51/1297                            |