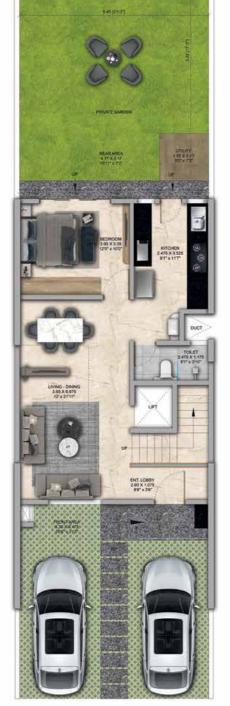

## 4 BHK - Unit Plans

SECOND FLOOR PLAN

TERRACE FLOOR PLAN

| Row House No                                      | Ground Floor Carpet (Sqm)      | First Floor Carpet (Sqm) | Second Floor Carpet (Sqm) | Total Carpet Area (Sqm)         | Total Carpet Area (Sqft)               |
|---------------------------------------------------|--------------------------------|--------------------------|---------------------------|---------------------------------|----------------------------------------|
| 02, 04, 06, 08, 10, 14, 16, 20, 22,<br>24, 33, 35 | 61.39                          | 61.24                    | 51.66                     | 174.29                          | 1876.06                                |
| Additional Areas                                  | Passage In Front of Lift (Sqm) | Attached Terrace (Sqm)   | Top Terrace (Sqm)         | Front, Side and Back Yard (Sqm) | Aggregate Additional Area (Sqm)/(Sqft) |
|                                                   | 4.57                           | 19.34                    | 37.8                      | 45.10                           | 106.81/1149                            |

FIRST FLOOR PLAN

SECOND FLOOR PLAN

TERRACE FLOOR PLAN

GROUND FLOOR PLAN

| Row House No                           | Ground Floor Carpet (Sqm)      | First Floor Carpet (Sqm) | Second Floor Carpet (Sqm) | Total Carpet Area (Sqm)         | Total Carpet Area (Sqft)               |
|----------------------------------------|--------------------------------|--------------------------|---------------------------|---------------------------------|----------------------------------------|
| 03, 05, 07, 09, 11, 15, 17, 21, 23, 34 | 61.39                          | 61.24                    | 51.66                     | 174.29                          | 1876.06                                |
| Additional Areas                       | Passage In Front of Lift (Sqm) | Attached Terrace (Sqm)   | Top Terrace (Sqm)         | Front, Side and Back Yard (Sqm) | Aggregate Additional Area (Sqm)/(Sqft) |
|                                        | 4.57                           | 19.34                    | 37.8                      | 45.10                           | 106.81 /1149                           |

## Row House Type Al

FIRST FLOOR PLAN

SECOND FLOOR PLAN

TERRACE FLOOR PLAN

GROUND FLOOR PLAN

| Row House No                              | Ground Floor Carpet (Sqm)      | First Floor Carpet (Sqm) | Second Floor Carpet (Sqm) | Total Carpet Area (Sqm)         | Total Carpet Area (Sqft)               |
|-------------------------------------------|--------------------------------|--------------------------|---------------------------|---------------------------------|----------------------------------------|
| 27, 29, 38, 41, 43, 46, 48, 50,<br>52, 54 | 61.39                          | 61.24                    | 51.66                     | 174.29                          | 1876.06                                |
| Additional Areas                          | Passage In Front of Lift (Sqm) | Attached Terrace (Sqm)   | Top Terrace (Sqm)         | Front, Side and Back Yard (Sqm) | Aggregate Additional Area (Sqm)/(Sqft) |
|                                           | 4.57                           | 19.34                    | 37.8                      | 45.10                           | 106.81/1149                            |

FIRST FLOOR PLAN

SECOND FLOOR PLAN

TERRACE FLOOR PLAN

GROUND FLOOR PLAN

| Row House No                   | Ground Floor Carpet (Sqm)      | First Floor Carpet (Sqm) | Second Floor Carpet (Sqm) | Total Carpet Area (Sqm)         | Total Carpet Area (Sqft)               |
|--------------------------------|--------------------------------|--------------------------|---------------------------|---------------------------------|----------------------------------------|
| 28, 30, 42, 47, 49, 51, 53, 55 | 61.39                          | 61.24                    | 51.66                     | 174.29                          | 1876.06                                |
| Additional Areas               | Passage In Front of Lift (Sqm) | Attached Terrace (Sqm)   | Top Terrace (Sqm)         | Front, Side and Back Yard (Sqm) | Aggregate Additional Area (Sqm)/(Sqft) |
|                                | 4.57                           | 19.34                    | 37.8                      | 45.10                           | 106.81/1149                            |

## Row House Type Al

FIRST FLOOR PLAN

SECOND FLOOR PLAN

TERRACE FLOOR PLAN

| Row House No     | Ground Floor Carpet (Sqm)      | First Floor Carpet (Sqm) | Second Floor Carpet (Sqm) | Total Carpet Area (Sqm)         | Total Carpet Area (Sqft)               |
|------------------|--------------------------------|--------------------------|---------------------------|---------------------------------|----------------------------------------|
| 58, 60, 62       | 61.39                          | 61.24                    | 51.66                     | 174.29                          | 1876.06                                |
| Additional Areas | Passage In Front of Lift (Sqm) | Attached Terrace (Sqm)   | Top Terrace (Sqm)         | Front, Side and Back Yard (Sqm) | Aggregate Additional Area (Sqm)/(Sqft) |
|                  | 4.57                           | 19.34                    | 37.8                      | 58.80                           | 120.51/1297                            |