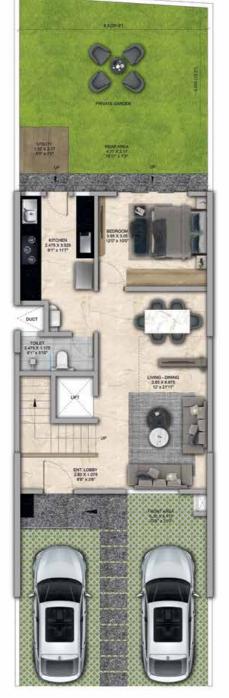

## 4 BHK - Unit Plans

SECOND FLOOR PLAN

TERRACE FLOOR PLAN

| Row House No                                      | Ground Floor Carpet (Sqm)      | First Floor Carpet (Sqm) | Second Floor Carpet (Sqm) | Total Carpet Area (Sqm)         | Total Carpet Area (Sqft)               |
|---------------------------------------------------|--------------------------------|--------------------------|---------------------------|---------------------------------|----------------------------------------|
| 02, 04, 06, 08, 10, 14, 16, 20, 22,<br>24, 33, 35 | 61.39                          | 61.24                    | 51.66                     | 174.29                          | 1876.06                                |
| Additional Areas                                  | Passage In Front of Lift (Sqm) | Attached Terrace (Sqm)   | Top Terrace (Sqm)         | Front, Side and Back Yard (Sqm) | Aggregate Additional Area (Sqm)/(Sqft) |
|                                                   | 4.57                           | 19.34                    | 37.8                      | 45.10                           | 106.81/1149                            |