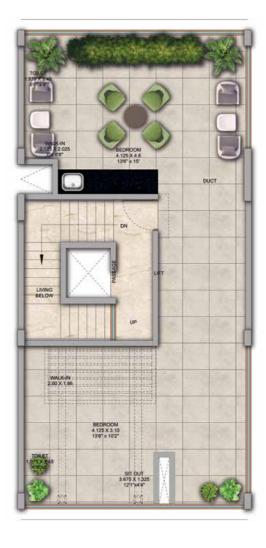

## 4 BHK - Unit Plans

SECOND FLOOR PLAN

TERRACE FLOOR PLAN

| Row House No                                      | Ground Floor Carpet (Sqm)      | First Floor Carpet (Sqm) | Second Floor Carpet (Sqm) | Total Carpet Area (Sqm)         | Total Carpet Area (Sqft)               |
|---------------------------------------------------|--------------------------------|--------------------------|---------------------------|---------------------------------|----------------------------------------|
| 02, 04, 06, 08, 10, 14, 16, 20, 22,<br>24, 33, 35 | 61.39                          | 61.24                    | 51.66                     | 174.29                          | 1876.06                                |
| Additional Areas                                  | Passage In Front of Lift (Sqm) | Attached Terrace (Sqm)   | Top Terrace (Sqm)         | Front, Side and Back Yard (Sqm) | Aggregate Additional Area (Sqm)/(Sqft) |
|                                                   | 4.57                           | 19.34                    | 37.8                      | 45.10                           | 106.81/1149                            |

FIRST FLOOR PLAN

SECOND FLOOR PLAN

TERRACE FLOOR PLAN

GROUND FLOOR PLAN

| Row House No                           | Ground Floor Carpet (Sqm)      | First Floor Carpet (Sqm) | Second Floor Carpet (Sqm) | Total Carpet Area (Sqm)         | Total Carpet Area (Sqft)               |
|----------------------------------------|--------------------------------|--------------------------|---------------------------|---------------------------------|----------------------------------------|
| 03, 05, 07, 09, 11, 15, 17, 21, 23, 34 | 61.39                          | 61.24                    | 51.66                     | 174.29                          | 1876.06                                |
| Additional Areas                       | Passage In Front of Lift (Sqm) | Attached Terrace (Sqm)   | Top Terrace (Sqm)         | Front, Side and Back Yard (Sqm) | Aggregate Additional Area (Sqm)/(Sqft) |
|                                        | 4.57                           | 19.34                    | 37.8                      | 45.10                           | 106.81 /1149                           |

## Row House Type Al

FIRST FLOOR PLAN

SECOND FLOOR PLAN

TERRACE FLOOR PLAN

GROUND FLOOR PLAN

| Row House No                              | Ground Floor Carpet (Sqm)      | First Floor Carpet (Sqm) | Second Floor Carpet (Sqm) | Total Carpet Area (Sqm)         | Total Carpet Area (Sqft)               |
|-------------------------------------------|--------------------------------|--------------------------|---------------------------|---------------------------------|----------------------------------------|
| 27, 29, 38, 41, 43, 46, 48, 50,<br>52, 54 | 61.39                          | 61.24                    | 51.66                     | 174.29                          | 1876.06                                |
| Additional Areas                          | Passage In Front of Lift (Sqm) | Attached Terrace (Sqm)   | Top Terrace (Sqm)         | Front, Side and Back Yard (Sqm) | Aggregate Additional Area (Sqm)/(Sqft) |
|                                           | 4.57                           | 19.34                    | 37.8                      | 45.10                           | 106.81/1149                            |

FIRST FLOOR PLAN

SECOND FLOOR PLAN

TERRACE FLOOR PLAN

GROUND FLOOR PLAN

| Row House No                   | Ground Floor Carpet (Sqm)      | First Floor Carpet (Sqm) | Second Floor Carpet (Sqm) | Total Carpet Area (Sqm)         | Total Carpet Area (Sqft)               |
|--------------------------------|--------------------------------|--------------------------|---------------------------|---------------------------------|----------------------------------------|
| 28, 30, 42, 47, 49, 51, 53, 55 | 61.39                          | 61.24                    | 51.66                     | 174.29                          | 1876.06                                |
| Additional Areas               | Passage In Front of Lift (Sqm) | Attached Terrace (Sqm)   | Top Terrace (Sqm)         | Front, Side and Back Yard (Sqm) | Aggregate Additional Area (Sqm)/(Sqft) |
|                                | 4.57                           | 19.34                    | 37.8                      | 45.10                           | 106.81/1149                            |

## Row House Type Al

FIRST FLOOR PLAN

SECOND FLOOR PLAN

TERRACE FLOOR PLAN

| Row House No     | Ground Floor Carpet (Sqm)      | First Floor Carpet (Sqm) | Second Floor Carpet (Sqm) | Total Carpet Area (Sqm)         | Total Carpet Area (Sqft)               |
|------------------|--------------------------------|--------------------------|---------------------------|---------------------------------|----------------------------------------|
| 58, 60, 62       | 61.39                          | 61.24                    | 51.66                     | 174.29                          | 1876.06                                |
| Additional Areas | Passage In Front of Lift (Sqm) | Attached Terrace (Sqm)   | Top Terrace (Sqm)         | Front, Side and Back Yard (Sqm) | Aggregate Additional Area (Sqm)/(Sqft) |
|                  | 4.57                           | 19.34                    | 37.8                      | 58.80                           | 120.51/1297                            |