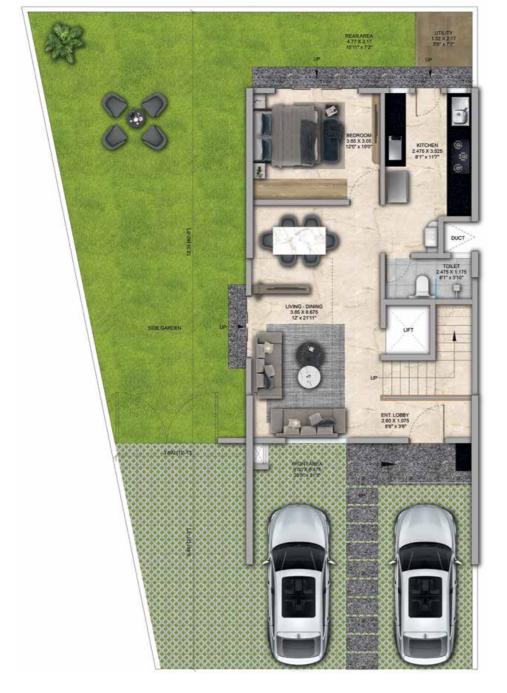

## 4 BHK - Unit Plans

SECOND FLOOR PLAN

TERRACE FLOOR PLAN

| Row House No                                      | Ground Floor Carpet (Sqm)      | First Floor Carpet (Sqm) | Second Floor Carpet (Sqm) | Total Carpet Area (Sqm)         | Total Carpet Area (Sqft)               |
|---------------------------------------------------|--------------------------------|--------------------------|---------------------------|---------------------------------|----------------------------------------|
| 02, 04, 06, 08, 10, 14, 16, 20, 22,<br>24, 33, 35 | 61.39                          | 61.24                    | 51.66                     | 174.29                          | 1876.06                                |
| Additional Areas                                  | Passage In Front of Lift (Sqm) | Attached Terrace (Sqm)   | Top Terrace (Sqm)         | Front, Side and Back Yard (Sqm) | Aggregate Additional Area (Sqm)/(Sqft) |
|                                                   | 4.57                           | 19.34                    | 37.8                      | 45.10                           | 106.81/1149                            |