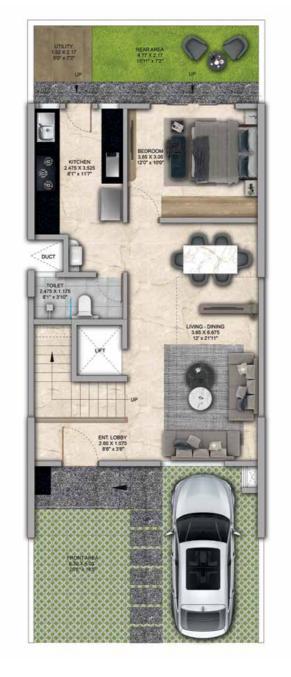

## 4 BHK - Unit Plans

SECOND FLOOR PLAN

TERRACE FLOOR PLAN

| Row House No                                      | Ground Floor Carpet (Sqm)      | First Floor Carpet (Sqm) | Second Floor Carpet (Sqm) | Total Carpet Area (Sqm)         | Total Carpet Area (Sqft)               |
|---------------------------------------------------|--------------------------------|--------------------------|---------------------------|---------------------------------|----------------------------------------|
| 02, 04, 06, 08, 10, 14, 16, 20, 22,<br>24, 33, 35 | 61.39                          | 61.24                    | 51.66                     | 174.29                          | 1876.06                                |
| Additional Areas                                  | Passage In Front of Lift (Sqm) | Attached Terrace (Sqm)   | Top Terrace (Sqm)         | Front, Side and Back Yard (Sqm) | Aggregate Additional Area (Sqm)/(Sqft) |
|                                                   | 4.57                           | 19.34                    | 37.8                      | 45.10                           | 106.81/1149                            |

FIRST FLOOR PLAN

SECOND FLOOR PLAN

TERRACE FLOOR PLAN

GROUND FLOOR PLAN

| Row House No                           | Ground Floor Carpet (Sqm)      | First Floor Carpet (Sqm) | Second Floor Carpet (Sqm) | Total Carpet Area (Sqm)         | Total Carpet Area (Sqft)               |
|----------------------------------------|--------------------------------|--------------------------|---------------------------|---------------------------------|----------------------------------------|
| 03, 05, 07, 09, 11, 15, 17, 21, 23, 34 | 61.39                          | 61.24                    | 51.66                     | 174.29                          | 1876.06                                |
| Additional Areas                       | Passage In Front of Lift (Sqm) | Attached Terrace (Sqm)   | Top Terrace (Sqm)         | Front, Side and Back Yard (Sqm) | Aggregate Additional Area (Sqm)/(Sqft) |
|                                        | 4.57                           | 19.34                    | 37.8                      | 45.10                           | 106.81 /1149                           |