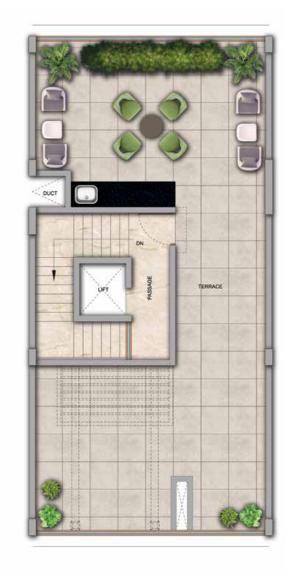

## 4 BHK - Unit Plans

SECOND FLOOR PLAN

TERRACE FLOOR PLAN

| Row House No                                      | Ground Floor Carpet (Sqm)      | First Floor Carpet (Sqm) | Second Floor Carpet (Sqm) | Total Carpet Area (Sqm)         | Total Carpet Area (Sqft)               |
|---------------------------------------------------|--------------------------------|--------------------------|---------------------------|---------------------------------|----------------------------------------|
| 02, 04, 06, 08, 10, 14, 16, 20, 22,<br>24, 33, 35 | 61.39                          | 61.24                    | 51.66                     | 174.29                          | 1876.06                                |
| Additional Areas                                  | Passage In Front of Lift (Sqm) | Attached Terrace (Sqm)   | Top Terrace (Sqm)         | Front, Side and Back Yard (Sqm) | Aggregate Additional Area (Sqm)/(Sqft) |
|                                                   | 4.57                           | 19.34                    | 37.8                      | 45.10                           | 106.81/1149                            |

FIRST FLOOR PLAN

SECOND FLOOR PLAN

TERRACE FLOOR PLAN

GROUND FLOOR PLAN

| Row House No                           | Ground Floor Carpet (Sqm)      | First Floor Carpet (Sqm) | Second Floor Carpet (Sqm) | Total Carpet Area (Sqm)         | Total Carpet Area (Sqft)               |
|----------------------------------------|--------------------------------|--------------------------|---------------------------|---------------------------------|----------------------------------------|
| 03, 05, 07, 09, 11, 15, 17, 21, 23, 34 | 61.39                          | 61.24                    | 51.66                     | 174.29                          | 1876.06                                |
| Additional Areas                       | Passage In Front of Lift (Sqm) | Attached Terrace (Sqm)   | Top Terrace (Sqm)         | Front, Side and Back Yard (Sqm) | Aggregate Additional Area (Sqm)/(Sqft) |
|                                        | 4.57                           | 19.34                    | 37.8                      | 45.10                           | 106.81 /1149                           |

## Row House Type Al

FIRST FLOOR PLAN

SECOND FLOOR PLAN

TERRACE FLOOR PLAN

GROUND FLOOR PLAN

| Row House No                              | Ground Floor Carpet (Sqm)      | First Floor Carpet (Sqm) | Second Floor Carpet (Sqm) | Total Carpet Area (Sqm)         | Total Carpet Area (Sqft)               |
|-------------------------------------------|--------------------------------|--------------------------|---------------------------|---------------------------------|----------------------------------------|
| 27, 29, 38, 41, 43, 46, 48, 50,<br>52, 54 | 61.39                          | 61.24                    | 51.66                     | 174.29                          | 1876.06                                |
| Additional Areas                          | Passage In Front of Lift (Sqm) | Attached Terrace (Sqm)   | Top Terrace (Sqm)         | Front, Side and Back Yard (Sqm) | Aggregate Additional Area (Sqm)/(Sqft) |
|                                           | 4.57                           | 19.34                    | 37.8                      | 45.10                           | 106.81/1149                            |

FIRST FLOOR PLAN

SECOND FLOOR PLAN

TERRACE FLOOR PLAN

GROUND FLOOR PLAN

| Row House No                   | Ground Floor Carpet (Sqm)      | First Floor Carpet (Sqm) | Second Floor Carpet (Sqm) | Total Carpet Area (Sqm)         | Total Carpet Area (Sqft)               |
|--------------------------------|--------------------------------|--------------------------|---------------------------|---------------------------------|----------------------------------------|
| 28, 30, 42, 47, 49, 51, 53, 55 | 61.39                          | 61.24                    | 51.66                     | 174.29                          | 1876.06                                |
| Additional Areas               | Passage In Front of Lift (Sqm) | Attached Terrace (Sqm)   | Top Terrace (Sqm)         | Front, Side and Back Yard (Sqm) | Aggregate Additional Area (Sqm)/(Sqft) |
|                                | 4.57                           | 19.34                    | 37.8                      | 45.10                           | 106.81/1149                            |

## Row House Type Al

FIRST FLOOR PLAN

SECOND FLOOR PLAN

TERRACE FLOOR PLAN

| Row House No     | Ground Floor Carpet (Sqm)      | First Floor Carpet (Sqm) | Second Floor Carpet (Sqm) | Total Carpet Area (Sqm)         | Total Carpet Area (Sqft)               |
|------------------|--------------------------------|--------------------------|---------------------------|---------------------------------|----------------------------------------|
| 58, 60, 62       | 61.39                          | 61.24                    | 51.66                     | 174.29                          | 1876.06                                |
| Additional Areas | Passage In Front of Lift (Sqm) | Attached Terrace (Sqm)   | Top Terrace (Sqm)         | Front, Side and Back Yard (Sqm) | Aggregate Additional Area (Sqm)/(Sqft) |
|                  | 4.57                           | 19.34                    | 37.8                      | 58.80                           | 120.51/1297                            |