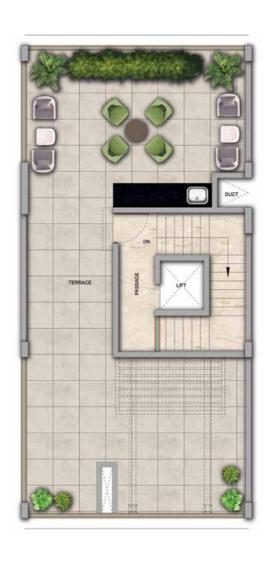

## 4 BHK - Unit Plans

SECOND FLOOR PLAN

TERRACE FLOOR PLAN

| Row House No                                      | Ground Floor Carpet (Sqm)      | First Floor Carpet (Sqm) | Second Floor Carpet (Sqm) | Total Carpet Area (Sqm)         | Total Carpet Area (Sqft)               |
|---------------------------------------------------|--------------------------------|--------------------------|---------------------------|---------------------------------|----------------------------------------|
| 02, 04, 06, 08, 10, 14, 16, 20, 22,<br>24, 33, 35 | 61.39                          | 61.24                    | 51.66                     | 174.29                          | 1876.06                                |
| Additional Areas                                  | Passage In Front of Lift (Sqm) | Attached Terrace (Sqm)   | Top Terrace (Sqm)         | Front, Side and Back Yard (Sqm) | Aggregate Additional Area (Sqm)/(Sqft) |
|                                                   | 4.57                           | 19.34                    | 37.8                      | 45.10                           | 106.81/1149                            |