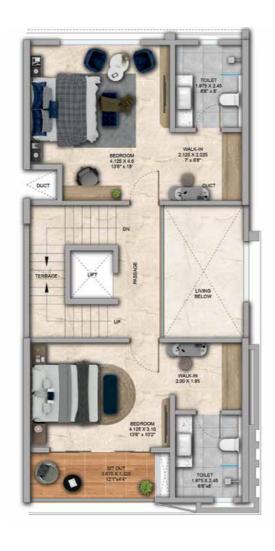

## 4 BHK - Unit Plans

SECOND FLOOR PLAN

TERRACE FLOOR PLAN

| Row House No                                      | Ground Floor Carpet (Sqm)      | First Floor Carpet (Sqm) | Second Floor Carpet (Sqm) | Total Carpet Area (Sqm)         | Total Carpet Area (Sqft)               |
|---------------------------------------------------|--------------------------------|--------------------------|---------------------------|---------------------------------|----------------------------------------|
| 02, 04, 06, 08, 10, 14, 16, 20, 22,<br>24, 33, 35 | 61.39                          | 61.24                    | 51.66                     | 174.29                          | 1876.06                                |
| Additional Areas                                  | Passage In Front of Lift (Sqm) | Attached Terrace (Sqm)   | Top Terrace (Sqm)         | Front, Side and Back Yard (Sqm) | Aggregate Additional Area (Sqm)/(Sqft) |
|                                                   | 4.57                           | 19.34                    | 37.8                      | 45.10                           | 106.81/1149                            |