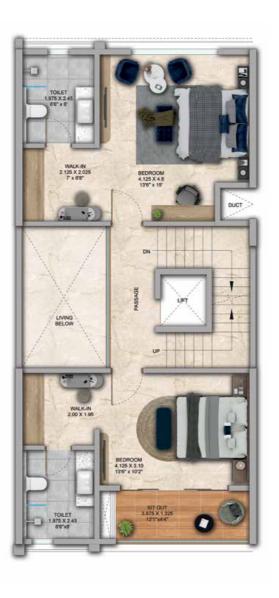

## 4 BHK - Unit Plans

SECOND FLOOR PLAN

TERRACE FLOOR PLAN

| Row House No                                      | Ground Floor Carpet (Sqm)      | First Floor Carpet (Sqm) | Second Floor Carpet (Sqm) | Total Carpet Area (Sqm)         | Total Carpet Area (Sqft)               |
|---------------------------------------------------|--------------------------------|--------------------------|---------------------------|---------------------------------|----------------------------------------|
| 02, 04, 06, 08, 10, 14, 16, 20, 22,<br>24, 33, 35 | 61.39                          | 61.24                    | 51.66                     | 174.29                          | 1876.06                                |
| Additional Areas                                  | Passage In Front of Lift (Sqm) | Attached Terrace (Sqm)   | Top Terrace (Sqm)         | Front, Side and Back Yard (Sqm) | Aggregate Additional Area (Sqm)/(Sqft) |
|                                                   | 4.57                           | 19.34                    | 37.8                      | 45.10                           | 106.81/1149                            |

FIRST FLOOR PLAN

SECOND FLOOR PLAN

TERRACE FLOOR PLAN

GROUND FLOOR PLAN

| Row House No                           | Ground Floor Carpet (Sqm)      | First Floor Carpet (Sqm) | Second Floor Carpet (Sqm) | Total Carpet Area (Sqm)         | Total Carpet Area (Sqft)               |
|----------------------------------------|--------------------------------|--------------------------|---------------------------|---------------------------------|----------------------------------------|
| 03, 05, 07, 09, 11, 15, 17, 21, 23, 34 | 61.39                          | 61.24                    | 51.66                     | 174.29                          | 1876.06                                |
| Additional Areas                       | Passage In Front of Lift (Sqm) | Attached Terrace (Sqm)   | Top Terrace (Sqm)         | Front, Side and Back Yard (Sqm) | Aggregate Additional Area (Sqm)/(Sqft) |
|                                        | 4.57                           | 19.34                    | 37.8                      | 45.10                           | 106.81 /1149                           |

## Row House Type Al

FIRST FLOOR PLAN

SECOND FLOOR PLAN

TERRACE FLOOR PLAN

GROUND FLOOR PLAN

| Row House No                              | Ground Floor Carpet (Sqm)      | First Floor Carpet (Sqm) | Second Floor Carpet (Sqm) | Total Carpet Area (Sqm)         | Total Carpet Area (Sqft)               |
|-------------------------------------------|--------------------------------|--------------------------|---------------------------|---------------------------------|----------------------------------------|
| 27, 29, 38, 41, 43, 46, 48, 50,<br>52, 54 | 61.39                          | 61.24                    | 51.66                     | 174.29                          | 1876.06                                |
| Additional Areas                          | Passage In Front of Lift (Sqm) | Attached Terrace (Sqm)   | Top Terrace (Sqm)         | Front, Side and Back Yard (Sqm) | Aggregate Additional Area (Sqm)/(Sqft) |
|                                           | 4.57                           | 19.34                    | 37.8                      | 45.10                           | 106.81/1149                            |

FIRST FLOOR PLAN

SECOND FLOOR PLAN

TERRACE FLOOR PLAN

GROUND FLOOR PLAN

| Row House No                   | Ground Floor Carpet (Sqm)      | First Floor Carpet (Sqm) | Second Floor Carpet (Sqm) | Total Carpet Area (Sqm)         | Total Carpet Area (Sqft)               |
|--------------------------------|--------------------------------|--------------------------|---------------------------|---------------------------------|----------------------------------------|
| 28, 30, 42, 47, 49, 51, 53, 55 | 61.39                          | 61.24                    | 51.66                     | 174.29                          | 1876.06                                |
| Additional Areas               | Passage In Front of Lift (Sqm) | Attached Terrace (Sqm)   | Top Terrace (Sqm)         | Front, Side and Back Yard (Sqm) | Aggregate Additional Area (Sqm)/(Sqft) |
|                                | 4.57                           | 19.34                    | 37.8                      | 45.10                           | 106.81/1149                            |

## Row House Type Al

FIRST FLOOR PLAN

SECOND FLOOR PLAN

TERRACE FLOOR PLAN

| Row House No     | Ground Floor Carpet (Sqm)      | First Floor Carpet (Sqm) | Second Floor Carpet (Sqm) | Total Carpet Area (Sqm)         | Total Carpet Area (Sqft)               |
|------------------|--------------------------------|--------------------------|---------------------------|---------------------------------|----------------------------------------|
| 58, 60, 62       | 61.39                          | 61.24                    | 51.66                     | 174.29                          | 1876.06                                |
| Additional Areas | Passage In Front of Lift (Sqm) | Attached Terrace (Sqm)   | Top Terrace (Sqm)         | Front, Side and Back Yard (Sqm) | Aggregate Additional Area (Sqm)/(Sqft) |
|                  | 4.57                           | 19.34                    | 37.8                      | 58.80                           | 120.51/1297                            |