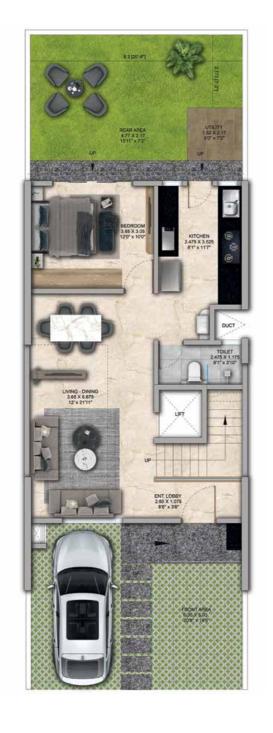

tal Carpet Area (Sqft)               |
|------------------|--------------------------------|--------------------------|---------------------------|---------------------------------|----------------------------------------|
| 58, 60, 62       | 61.39                          | 61.24                    | 51.66                     | 174.29                          | 1876.06                                |
| Additional Areas | Passage In Front of Lift (Sqm) | Attached Terrace (Sqm)   | Top Terrace (Sqm)         | Front, Side and Back Yard (Sqm) | Aggregate Additional Area (Sqm)/(Sqft) |
|                  | 4.57                           | 19.34                    | 37.8                      | 58.80                           | 120.51/1297                            |



## Row House Type A2









SECOND FLOOR PLAN



TERRACE FLOOR PLAN

### GROUND FLOOR PLAN

| Row House No     | Ground Floor Carpet (Sqm)      | First Floor Carpet (Sqm) | Second Floor Carpet (Sqm) | Total Carpet Area (Sqm)         | Total Carpet Area (Sqft)               |
|------------------|--------------------------------|--------------------------|---------------------------|---------------------------------|----------------------------------------|
| 59, 61, 63       | 61.39                          | 61.24                    | 51.66                     | 174.29                          | 1876.06                                |
| Additional Areas | Passage In Front of Lift (Sqm) | Attached Terrace (Sqm)   | Top Terrace (Sqm)         | Front, Side and Back Yard (Sqm) | Aggregate Additional Area (Sqm)/(