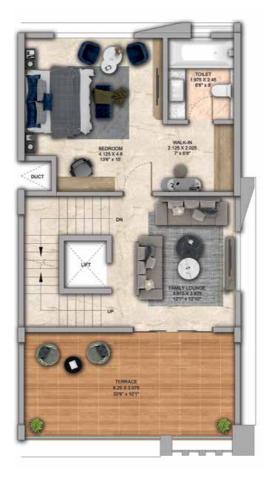

## 4 BHK - Unit Plans

SECOND FLOOR PLAN

TERRACE FLOOR PLAN

| Row House No                                      | Ground Floor Carpet (Sqm)      | First Floor Carpet (Sqm) | Second Floor Carpet (Sqm) | Total Carpet Area (Sqm)         | Total Carpet Area (Sqft)               |
|---------------------------------------------------|--------------------------------|--------------------------|---------------------------|---------------------------------|----------------------------------------|
| 02, 04, 06, 08, 10, 14, 16, 20, 22,<br>24, 33, 35 | 61.39                          | 61.24                    | 51.66                     | 174.29                          | 1876.06                                |
| Additional Areas                                  | Passage In Front of Lift (Sqm) | Attached Terrace (Sqm)   | Top Terrace (Sqm)         | Front, Side and Back Yard (Sqm) | Aggregate Additional Area (Sqm)/(Sqft) |
|                                                   | 4.57                           | 19.34                    | 37.8                      | 45.10                           | 106.81/1149                            |