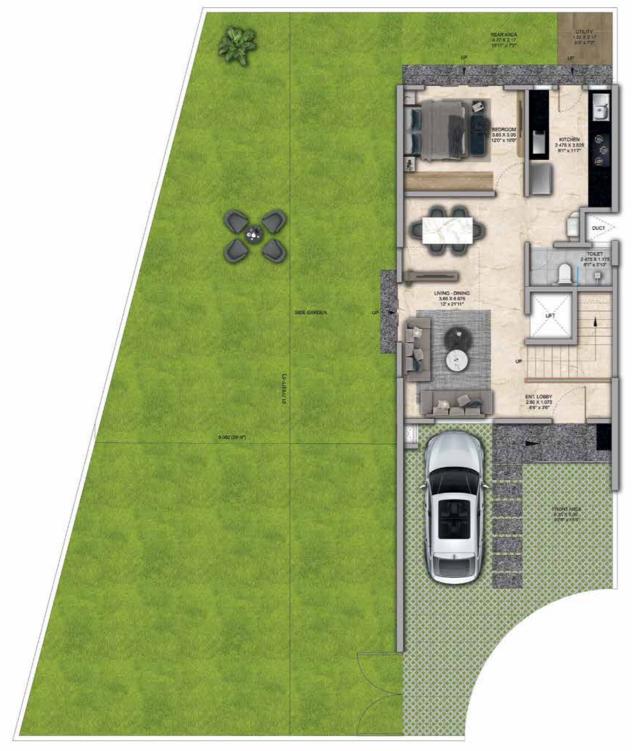

## 4 BHK - Unit Plans

SECOND FLOOR PLAN

TERRACE FLOOR PLAN

| Row House No                                      | Ground Floor Carpet (Sqm)      | First Floor Carpet (Sqm) | Second Floor Carpet (Sqm) | Total Carpet Area (Sqm)         | Total Carpet Area (Sqft)               |
|---------------------------------------------------|--------------------------------|--------------------------|---------------------------|---------------------------------|----------------------------------------|
| 02, 04, 06, 08, 10, 14, 16, 20, 22,<br>24, 33, 35 | 61.39                          | 61.24                    | 51.66                     | 174.29                          | 1876.06                                |
| Additional Areas                                  | Passage In Front of Lift (Sqm) | Attached Terrace (Sqm)   | Top Terrace (Sqm)         | Front, Side and Back Yard (Sqm) | Aggregate Additional Area (Sqm)/(Sqft) |
|                                                   | 4.57                           | 19.34                    | 37.8                      | 45.10                           | 106.81/1149                            |