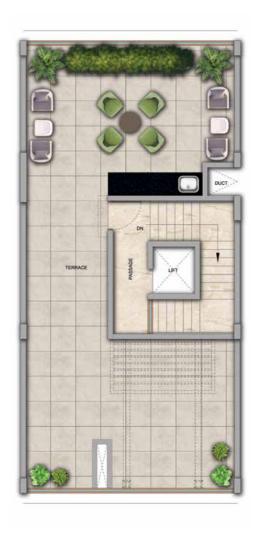

## 4 BHK - Unit Plans

SECOND FLOOR PLAN

TERRACE FLOOR PLAN

| Row House No                                      | Ground Floor Carpet (Sqm)      | First Floor Carpet (Sqm) | Second Floor Carpet (Sqm) | Total Carpet Area (Sqm)         | Total Carpet Area (Sqft)               |
|---------------------------------------------------|--------------------------------|--------------------------|---------------------------|---------------------------------|----------------------------------------|
| 02, 04, 06, 08, 10, 14, 16, 20, 22,<br>24, 33, 35 | 61.39                          | 61.24                    | 51.66                     | 174.29                          | 1876.06                                |
| Additional Areas                                  | Passage In Front of Lift (Sqm) | Attached Terrace (Sqm)   | Top Terrace (Sqm)         | Front, Side and Back Yard (Sqm) | Aggregate Additional Area (Sqm)/(Sqft) |
|                                                   | 4.57                           | 19.34                    | 37.8                      | 45.10                           | 106.81/1149                            |