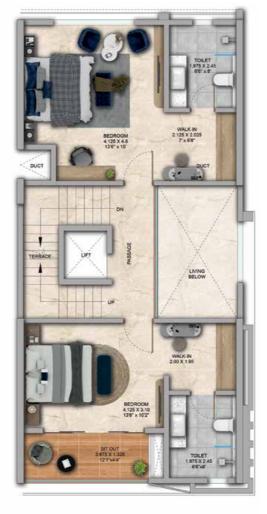

## 4 BHK - Unit Plans

SECOND FLOOR PLAN

TERRACE FLOOR PLAN

| Row House No                                      | Ground Floor Carpet (Sqm)      | First Floor Carpet (Sqm) | Second Floor Carpet (Sqm) | Total Carpet Area (Sqm)         | Total Carpet Area (Sqft)               |
|---------------------------------------------------|--------------------------------|--------------------------|---------------------------|---------------------------------|----------------------------------------|
| 02, 04, 06, 08, 10, 14, 16, 20, 22,<br>24, 33, 35 | 61.39                          | 61.24                    | 51.66                     | 174.29                          | 1876.06                                |
| Additional Areas                                  | Passage In Front of Lift (Sqm) | Attached Terrace (Sqm)   | Top Terrace (Sqm)         | Front, Side and Back Yard (Sqm) | Aggregate Additional Area (Sqm)/(Sqft) |
|                                                   | 4.57                           | 19.34                    | 37.8                      | 45.10                           | 106.81/1149                            |

FIRST FLOOR PLAN

SECOND FLOOR PLAN

TERRACE FLOOR PLAN

GROUND FLOOR PLAN

| Row House No                           | Ground Floor Carpet (Sqm)      | First Floor Carpet (Sqm) | Second Floor Carpet (Sqm) | Total Carpet Area (Sqm)         | Total Carpet Area (Sqft)               |
|----------------------------------------|--------------------------------|--------------------------|---------------------------|---------------------------------|----------------------------------------|
| 03, 05, 07, 09, 11, 15, 17, 21, 23, 34 | 61.39                          | 61.24                    | 51.66                     | 174.29                          | 1876.06                                |
| Additional Areas                       | Passage In Front of Lift (Sqm) | Attached Terrace (Sqm)   | Top Terrace (Sqm)         | Front, Side and Back Yard (Sqm) | Aggregate Additional Area (Sqm)/(Sqft) |
|                                        | 4.57                           | 19.34                    | 37.8                      | 45.10                           | 106.81 /1149                           |

## Row House Type Al

FIRST FLOOR PLAN

SECOND FLOOR PLAN

TERRACE FLOOR PLAN

GROUND FLOOR PLAN

| Row House No                              | Ground Floor Carpet (Sqm)      | First Floor Carpet (Sqm) | Second Floor Carpet (Sqm) | Total Carpet Area (Sqm)         | Total Carpet Area (Sqft)               |
|-------------------------------------------|--------------------------------|--------------------------|---------------------------|---------------------------------|----------------------------------------|
| 27, 29, 38, 41, 43, 46, 48, 50,<br>52, 54 | 61.39                          | 61.24                    | 51.66                     | 174.29                          | 1876.06                                |
| Additional Areas                          | Passage In Front of Lift (Sqm) | Attached Terrace (Sqm)   | Top Terrace (Sqm)         | Front, Side and Back Yard (Sqm) | Aggregate Additional Area (Sqm)/(Sqft) |
|                                           | 4.57                           | 19.34                    | 37.8                      | 45.10                           | 106.81/1149                            |

FIRST FLOOR PLAN

SECOND FLOOR PLAN

TERRACE FLOOR PLAN

GROUND FLOOR PLAN

| Row House No                   | Ground Floor Carpet (Sqm)      | First Floor Carpet (Sqm) | Second Floor Carpet (Sqm) | Total Carpet Area (Sqm)         | Total Carpet Area (Sqft)               |
|--------------------------------|--------------------------------|--------------------------|---------------------------|---------------------------------|----------------------------------------|
| 28, 30, 42, 47, 49, 51, 53, 55 | 61.39                          | 61.24                    | 51.66                     | 174.29                          | 1876.06                                |
| Additional Areas               | Passage In Front of Lift (Sqm) | Attached Terrace (Sqm)   | Top Terrace (Sqm)         | Front, Side and Back Yard (Sqm) | Aggregate Additional Area (Sqm)/(Sqft) |
|                                | 4.57                           | 19.34                    | 37.8                      | 45.10                           | 106.81/1149                            |

## Row House Type Al

FIRST FLOOR PLAN

SECOND FLOOR PLAN

TERRACE FLOOR PLAN

| Row House No     | Ground Floor Carpet (Sqm)      | First Floor Carpet (Sqm) | Second Floor Carpet (Sqm) | Total Carpet Area (Sqm)         | Total Carpet Area (Sqft)               |
|------------------|--------------------------------|--------------------------|---------------------------|---------------------------------|----------------------------------------|
| 58, 60, 62       | 61.39                          | 61.24                    | 51.66                     | 174.29                          | 1876.06                                |
| Additional Areas | Passage In Front of Lift (Sqm) | Attached Terrace (Sqm)   | Top Terrace (Sqm)         | Front, Side and Back Yard (Sqm) | Aggregate Additional Area (Sqm)/(Sqft) |
|                  | 4.57                           | 19.34                    | 37.8                      | 58.80                           | 120.51/1297                            |