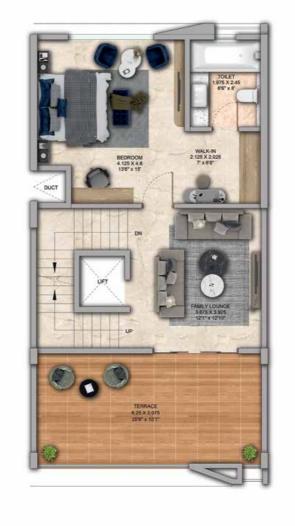

## 4 BHK - Unit Plans

SECOND FLOOR PLAN

TERRACE FLOOR PLAN

| Row House No                                      | Ground Floor Carpet (Sqm)      | First Floor Carpet (Sqm) | Second Floor Carpet (Sqm) | Total Carpet Area (Sqm)         | Total Carpet Area (Sqft)               |
|---------------------------------------------------|--------------------------------|--------------------------|---------------------------|---------------------------------|----------------------------------------|
| 02, 04, 06, 08, 10, 14, 16, 20, 22,<br>24, 33, 35 | 61.39                          | 61.24                    | 51.66                     | 174.29                          | 1876.06                                |
| Additional Areas                                  | Passage In Front of Lift (Sqm) | Attached Terrace (Sqm)   | Top Terrace (Sqm)         | Front, Side and Back Yard (Sqm) | Aggregate Additional Area (Sqm)/(Sqft) |
|                                                   | 4.57                           | 19.34                    | 37.8                      | 45.10                           | 106.81/1149                            |

FIRST FLOOR PLAN

SECOND FLOOR PLAN

TERRACE FLOOR PLAN

GROUND FLOOR PLAN

| Row House No                           | Ground Floor Carpet (Sqm)      | First Floor Carpet (Sqm) | Second Floor Carpet (Sqm) | Total Carpet Area (Sqm)         | Total Carpet Area (Sqft)               |
|----------------------------------------|--------------------------------|--------------------------|---------------------------|---------------------------------|----------------------------------------|
| 03, 05, 07, 09, 11, 15, 17, 21, 23, 34 | 61.39                          | 61.24                    | 51.66                     | 174.29                          | 1876.06                                |
| Additional Areas                       | Passage In Front of Lift (Sqm) | Attached Terrace (Sqm)   | Top Terrace (Sqm)         | Front, Side and Back Yard (Sqm) | Aggregate Additional Area (Sqm)/(Sqft) |
|                                        | 4.57                           | 19.34                    | 37.8                      | 45.10                           | 106.81 /1149                           |