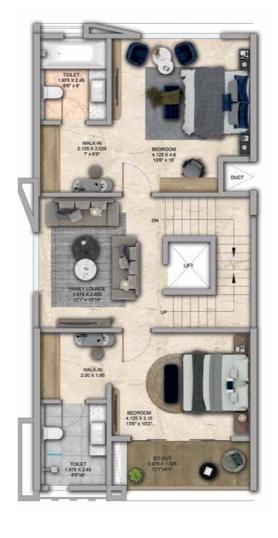

FIRST FLOOR PLAN

SECOND FLOOR PLAN

TERRACE FLOOR PLAN

GROUND FLOOR PLAN

| Row House No                           | Ground Floor Carpet (Sqm)      | First Floor Carpet (Sqm) | Second Floor Carpet (Sqm) | Total Carpet Area (Sqm)         | Total Carpet Area (Sqft)               |
|----------------------------------------|--------------------------------|--------------------------|---------------------------|---------------------------------|----------------------------------------|
| 03, 05, 07, 09, 11, 15, 17, 21, 23, 34 | 61.39                          | 61.24                    | 51.66                     | 174.29                          | 1876.06                                |
| Additional Areas                       | Passage In Front of Lift (Sqm) | Attached Terrace (Sqm)   | Top Terrace (Sqm)         | Front, Side and Back Yard (Sqm) | Aggregate Additional Area (Sqm)/(Sqft) |
|                                        | 4.57                           | 19.34                    | 37.8                      | 45.10                           | 106.81 /1149                           |