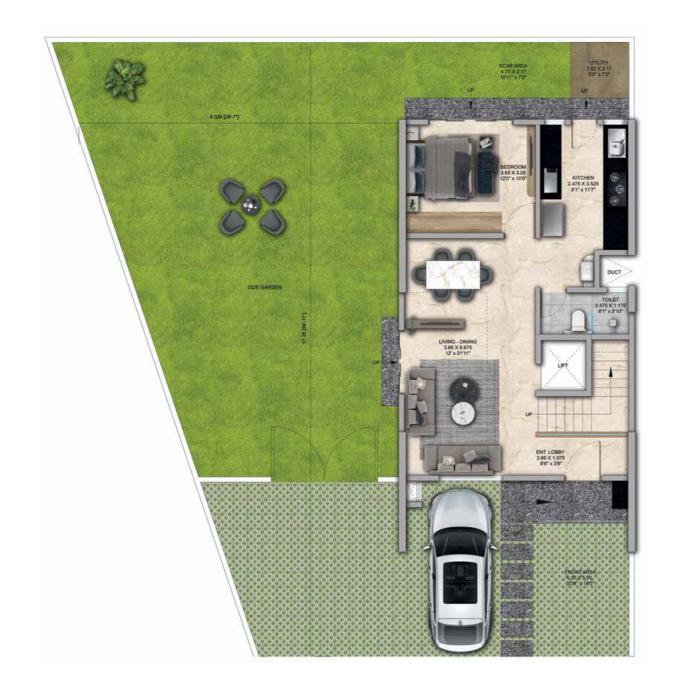

4 Bed Row Houses are rave!

## 4 BHK - Unit Plans

SECOND FLOOR PLAN

TERRACE FLOOR PLAN

| Row House No                                      | Ground Floor Carpet (Sqm)      | First Floor Carpet (Sqm) | Second Floor Carpet (Sqm) | Total Carpet Area (Sqm)         | Total Carpet Area (Sqft)               |
|---------------------------------------------------|--------------------------------|--------------------------|---------------------------|---------------------------------|----------------------------------------|
| 02, 04, 06, 08, 10, 14, 16, 20, 22,<br>24, 33, 35 | 61.39                          | 61.24                    | 51.66                     | 174.29                          | 1876.06                                |
| Additional Areas                                  | Passage In Front of Lift (Sqm) | Attached Terrace (Sqm)   | Top Terrace (Sqm)         | Front, Side and Back Yard (Sqm) | Aggregate Additional Area (Sqm)/(Sqft) |
|                                                   | 4.57                           | 19.34                    | 37.8                      | 45.10                           | 106.81/1149                            |