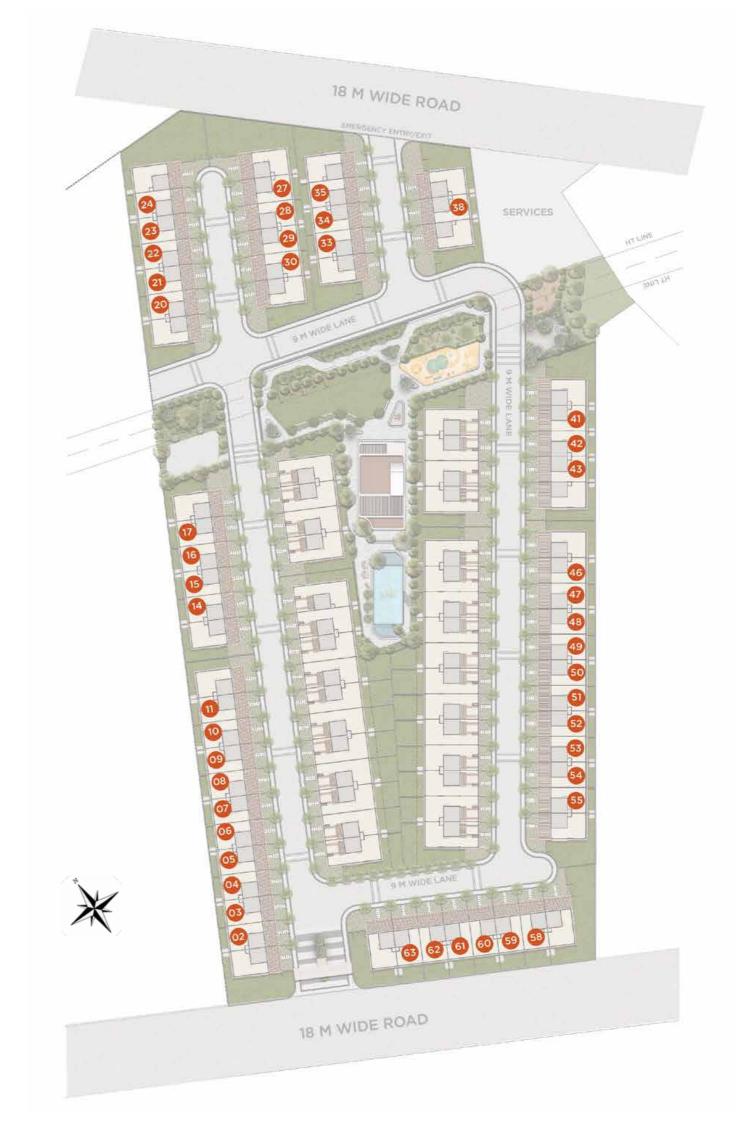

## Master Plan

## Legends

- 1. ENTRANCE GATE
- 2. SWIMMING POOL
- 3. KIDS POOL
- 4. JACUZZI
- 5. SUNKEN SEATING
- 6. FEATURE WALL
- 7. MULTIPURPOSE LAWN
- 8. FEATURE SEATING
- 9. SCULPTURE
- 10. KIDS PLAY AREA
- 11. MOUNDS
- 12. MEDITATION GARDEN
- 13. AREA FOR PET PARK
- 14. AROMA GARDEN
- 15. SKATING RINK
- 16. CLUB HOUSE