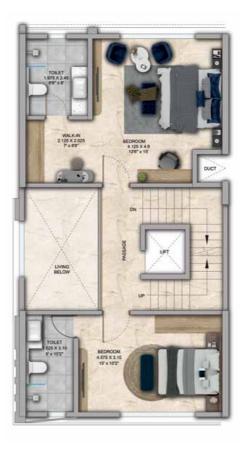

## 4 BHK - Unit Plans

SECOND FLOOR PLAN

TERRACE FLOOR PLAN

| Row House No                                      | Ground Floor Carpet (Sqm)      | First Floor Carpet (Sqm) | Second Floor Carpet (Sqm) | Total Carpet Area (Sqm)         | Total Carpet Area (Sqft)               |
|---------------------------------------------------|--------------------------------|--------------------------|---------------------------|---------------------------------|----------------------------------------|
| 02, 04, 06, 08, 10, 14, 16, 20, 22,<br>24, 33, 35 | 61.39                          | 61.24                    | 51.66                     | 174.29                          | 1876.06                                |
| Additional Areas                                  | Passage In Front of Lift (Sqm) | Attached Terrace (Sqm)   | Top Terrace (Sqm)         | Front, Side and Back Yard (Sqm) | Aggregate Additional Area (Sqm)/(Sqft) |
|                                                   | 4.57                           | 19.34                    | 37.8                      | 45.10                           | 106.81/1149                            |

FIRST FLOOR PLAN

SECOND FLOOR PLAN

TERRACE FLOOR PLAN

GROUND FLOOR PLAN

| Row House No                           | Ground Floor Carpet (Sqm)      | First Floor Carpet (Sqm) | Second Floor Carpet (Sqm) | Total Carpet Area (Sqm)         | Total Carpet Area (Sqft)               |
|----------------------------------------|--------------------------------|--------------------------|---------------------------|---------------------------------|----------------------------------------|
| 03, 05, 07, 09, 11, 15, 17, 21, 23, 34 | 61.39                          | 61.24                    | 51.66                     | 174.29                          | 1876.06                                |
| Additional Areas                       | Passage In Front of Lift (Sqm) | Attached Terrace (Sqm)   | Top Terrace (Sqm)         | Front, Side and Back Yard (Sqm) | Aggregate Additional Area (Sqm)/(Sqft) |
|                                        | 4.57                           | 19.34                    | 37.8                      | 45.10                           | 106.81 /1149                           |

## Row House Type Al

FIRST FLOOR PLAN

SECOND FLOOR PLAN

TERRACE FLOOR PLAN

GROUND FLOOR PLAN

| Row House No                              | Ground Floor Carpet (Sqm)      | First Floor Carpet (Sqm) | Second Floor Carpet (Sqm) | Total Carpet Area (Sqm)         | Total Carpet Area (Sqft)               |
|-------------------------------------------|--------------------------------|--------------------------|---------------------------|---------------------------------|----------------------------------------|
| 27, 29, 38, 41, 43, 46, 48, 50,<br>52, 54 | 61.39                          | 61.24                    | 51.66                     | 174.29                          | 1876.06                                |
| Additional Areas                          | Passage In Front of Lift (Sqm) | Attached Terrace (Sqm)   | Top Terrace (Sqm)         | Front, Side and Back Yard (Sqm) | Aggregate Additional Area (Sqm)/(Sqft) |
|                                           | 4.57                           | 19.34                    | 37.8                      | 45.10                           | 106.81/1149                            |

FIRST FLOOR PLAN

SECOND FLOOR PLAN

TERRACE FLOOR PLAN

GROUND FLOOR PLAN

| Row House No                   | Ground Floor Carpet (Sqm)      | First Floor Carpet (Sqm) | Second Floor Carpet (Sqm) | Total Carpet Area (Sqm)         | Total Carpet Area (Sqft)               |
|--------------------------------|--------------------------------|--------------------------|---------------------------|---------------------------------|----------------------------------------|
| 28, 30, 42, 47, 49, 51, 53, 55 | 61.39                          | 61.24                    | 51.66                     | 174.29                          | 1876.06                                |
| Additional Areas               | Passage In Front of Lift (Sqm) | Attached Terrace (Sqm)   | Top Terrace (Sqm)         | Front, Side and Back Yard (Sqm) | Aggregate Additional Area (Sqm)/(Sqft) |
|                                | 4.57                           | 19.34                    | 37.8                      | 45.10                           | 106.81/1149                            |

## Row House Type Al

FIRST FLOOR PLAN

SECOND FLOOR PLAN

TERRACE FLOOR PLAN

| Row House No     | Ground Floor Carpet (Sqm)      | First Floor Carpet (Sqm) | Second Floor Carpet (Sqm) | Total Carpet Area (Sqm)         | Total Carpet Area (Sqft)               |
|------------------|--------------------------------|--------------------------|---------------------------|---------------------------------|----------------------------------------|
| 58, 60, 62       | 61.39                          | 61.24                    | 51.66                     | 174.29                          | 1876.06                                |
| Additional Areas | Passage In Front of Lift (Sqm) | Attached Terrace (Sqm)   | Top Terrace (Sqm)         | Front, Side and Back Yard (Sqm) | Aggregate Additional Area (Sqm)/(Sqft) |
|                  | 4.57                           | 19.34                    | 37.8                      | 58.80                           | 120.51/1297                            |

### GROUND FLOOR PLAN

| Row House No     | Ground Floor Carpet (Sqm)      | First Floor Carpet (Sqm) | Second Floor Carpet (Sqm) | Total Carpet Area (Sqm)         | Total Carpet Area (Sqft)               |
|------------------|--------------------------------|--------------------------|---------------------------|---------------------------------|----------------------------------------|
| 59, 61, 63       | 61.39                          | 61.24                    | 51.66                     | 174.29                          | 1876.06                                |
| Additional Areas | Passage In Front of Lift (Sqm) | Attached Terrace (Sqm)   | Top Terrace (Sqm)         | Front, Side and Back Yard (Sqm) | Aggregate Additional Area (Sqm)/(Sqft) |
|                  | 4.57                           | 19.34                    | 37.8                      | 58.80                           | 120.51/1297                            |