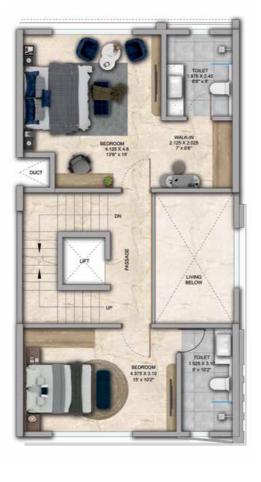

## 4 BHK - Unit Plans

SECOND FLOOR PLAN

TERRACE FLOOR PLAN

| Row House No                                      | Ground Floor Carpet (Sqm)      | First Floor Carpet (Sqm) | Second Floor Carpet (Sqm) | Total Carpet Area (Sqm)         | Total Carpet Area (Sqft)               |
|---------------------------------------------------|--------------------------------|--------------------------|---------------------------|---------------------------------|----------------------------------------|
| 02, 04, 06, 08, 10, 14, 16, 20, 22,<br>24, 33, 35 | 61.39                          | 61.24                    | 51.66                     | 174.29                          | 1876.06                                |
| Additional Areas                                  | Passage In Front of Lift (Sqm) | Attached Terrace (Sqm)   | Top Terrace (Sqm)         | Front, Side and Back Yard (Sqm) | Aggregate Additional Area (Sqm)/(Sqft) |
|                                                   | 4.57                           | 19.34                    | 37.8                      | 45.10                           | 106.81/1149                            |