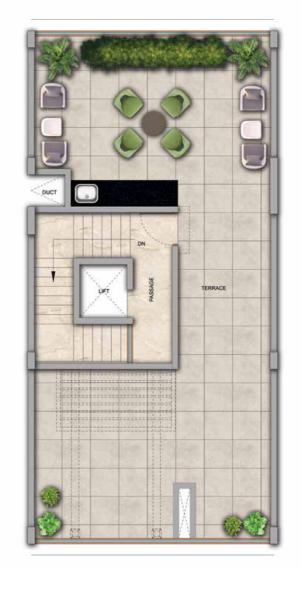

## 4 BHK - Unit Plans

SECOND FLOOR PLAN

TERRACE FLOOR PLAN

| Row House No                                      | Ground Floor Carpet (Sqm)      | First Floor Carpet (Sqm) | Second Floor Carpet (Sqm) | Total Carpet Area (Sqm)         | Total Carpet Area (Sqft)               |
|---------------------------------------------------|--------------------------------|--------------------------|---------------------------|---------------------------------|----------------------------------------|
| 02, 04, 06, 08, 10, 14, 16, 20, 22,<br>24, 33, 35 | 61.39                          | 61.24                    | 51.66                     | 174.29                          | 1876.06                                |
| Additional Areas                                  | Passage In Front of Lift (Sqm) | Attached Terrace (Sqm)   | Top Terrace (Sqm)         | Front, Side and Back Yard (Sqm) | Aggregate Additional Area (Sqm)/(Sqft) |
|                                                   | 4.57                           | 19.34                    | 37.8                      | 45.10                           | 106.81/1149                            |