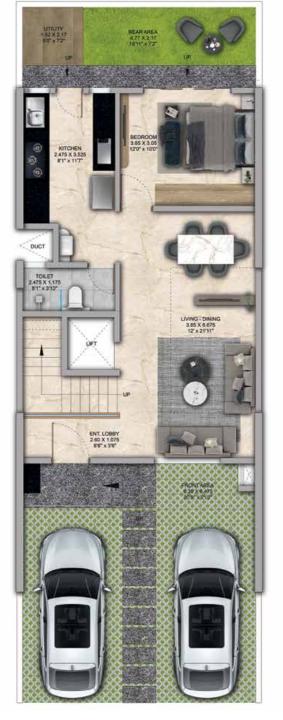

## 4 BHK - Unit Plans

SECOND FLOOR PLAN

TERRACE FLOOR PLAN

| Row House No                                      | Ground Floor Carpet (Sqm)      | First Floor Carpet (Sqm) | Second Floor Carpet (Sqm) | Total Carpet Area (Sqm)         | Total Carpet Area (Sqft)               |
|---------------------------------------------------|--------------------------------|--------------------------|---------------------------|---------------------------------|----------------------------------------|
| 02, 04, 06, 08, 10, 14, 16, 20, 22,<br>24, 33, 35 | 61.39                          | 61.24                    | 51.66                     | 174.29                          | 1876.06                                |
| Additional Areas                                  | Passage In Front of Lift (Sqm) | Attached Terrace (Sqm)   | Top Terrace (Sqm)         | Front, Side and Back Yard (Sqm) | Aggregate Additional Area (Sqm)/(Sqft) |
|                                                   | 4.57                           | 19.34                    | 37.8                      | 45.10                           | 106.81/1149                            |