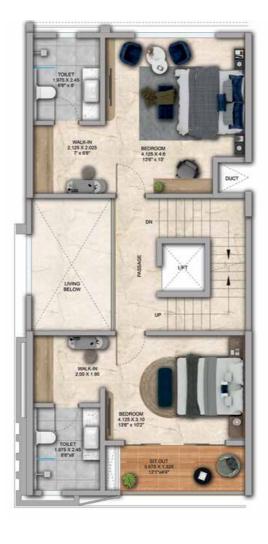

## 4 BHK - Unit Plans

SECOND FLOOR PLAN

TERRACE FLOOR PLAN

| Row House No                                      | Ground Floor Carpet (Sqm)      | First Floor Carpet (Sqm) | Second Floor Carpet (Sqm) | Total Carpet Area (Sqm)         | Total Carpet Area (Sqft)               |
|---------------------------------------------------|--------------------------------|--------------------------|---------------------------|---------------------------------|----------------------------------------|
| 02, 04, 06, 08, 10, 14, 16, 20, 22,<br>24, 33, 35 | 61.39                          | 61.24                    | 51.66                     | 174.29                          | 1876.06                                |
| Additional Areas                                  | Passage In Front of Lift (Sqm) | Attached Terrace (Sqm)   | Top Terrace (Sqm)         | Front, Side and Back Yard (Sqm) | Aggregate Additional Area (Sqm)/(Sqft) |
|                                                   | 4.57                           | 19.34                    | 37.8                      | 45.10                           | 106.81/1149                            |