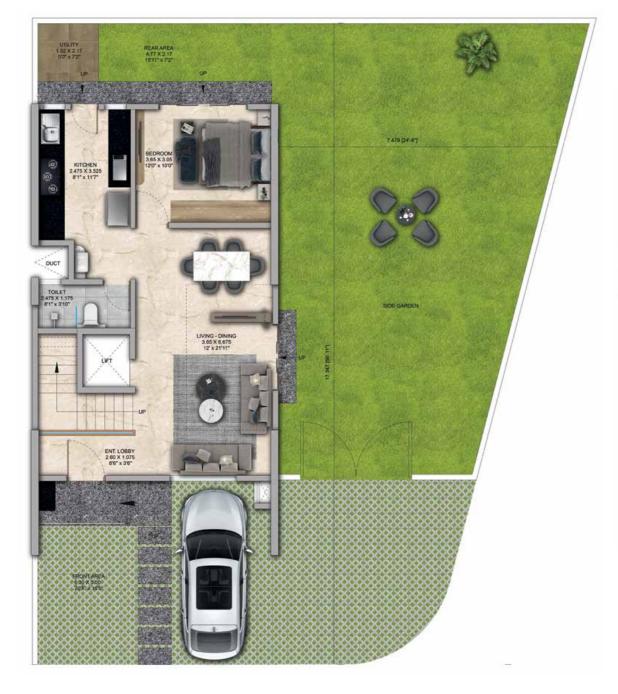

## 4 BHK - Unit Plans

SECOND FLOOR PLAN

TERRACE FLOOR PLAN

| Row House No                                      | Ground Floor Carpet (Sqm)      | First Floor Carpet (Sqm) | Second Floor Carpet (Sqm) | Total Carpet Area (Sqm)         | Total Carpet Area (Sqft)               |
|---------------------------------------------------|--------------------------------|--------------------------|---------------------------|---------------------------------|----------------------------------------|
| 02, 04, 06, 08, 10, 14, 16, 20, 22,<br>24, 33, 35 | 61.39                          | 61.24                    | 51.66                     | 174.29                          | 1876.06                                |
| Additional Areas                                  | Passage In Front of Lift (Sqm) | Attached Terrace (Sqm)   | Top Terrace (Sqm)         | Front, Side and Back Yard (Sqm) | Aggregate Additional Area (Sqm)/(Sqft) |
|                                                   | 4.57                           | 19.34                    | 37.8                      | 45.10                           | 106.81/1149                            |

FIRST FLOOR PLAN

SECOND FLOOR PLAN

TERRACE FLOOR PLAN

GROUND FLOOR PLAN

| Row House No                           | Ground Floor Carpet (Sqm)      | First Floor Carpet (Sqm) | Second Floor Carpet (Sqm) | Total Carpet Area (Sqm)         | Total Carpet Area (Sqft)               |
|----------------------------------------|--------------------------------|--------------------------|---------------------------|---------------------------------|----------------------------------------|
| 03, 05, 07, 09, 11, 15, 17, 21, 23, 34 | 61.39                          | 61.24                    | 51.66                     | 174.29                          | 1876.06                                |
| Additional Areas                       | Passage In Front of Lift (Sqm) | Attached Terrace (Sqm)   | Top Terrace (Sqm)         | Front, Side and Back Yard (Sqm) | Aggregate Additional Area (Sqm)/(Sqft) |
|                                        | 4.57                           | 19.34                    | 37.8                      | 45.10                           | 106.81 /1149                           |

## Row House Type Al

FIRST FLOOR PLAN

SECOND FLOOR PLAN

TERRACE FLOOR PLAN

GROUND FLOOR PLAN

| Row House No                              | Ground Floor Carpet (Sqm)      | First Floor Carpet (Sqm) | Second Floor Carpet (Sqm) | Total Carpet Area (Sqm)         | Total Carpet Area (Sqft)               |
|-------------------------------------------|--------------------------------|--------------------------|---------------------------|---------------------------------|----------------------------------------|
| 27, 29, 38, 41, 43, 46, 48, 50,<br>52, 54 | 61.39                          | 61.24                    | 51.66                     | 174.29                          | 1876.06                                |
| Additional Areas                          | Passage In Front of Lift (Sqm) | Attached Terrace (Sqm)   | Top Terrace (Sqm)         | Front, Side and Back Yard (Sqm) | Aggregate Additional Area (Sqm)/(Sqft) |
|                                           | 4.57                           | 19.34                    | 37.8                      | 45.10                           | 106.81/1149                            |

FIRST FLOOR PLAN

SECOND FLOOR PLAN

TERRACE FLOOR PLAN

GROUND FLOOR PLAN

| Row House No                   | Ground Floor Carpet (Sqm)      | First Floor Carpet (Sqm) | Second Floor Carpet (Sqm) | Total Carpet Area (Sqm)         | Total Carpet Area (Sqft)               |
|--------------------------------|--------------------------------|--------------------------|---------------------------|---------------------------------|----------------------------------------|
| 28, 30, 42, 47, 49, 51, 53, 55 | 61.39                          | 61.24                    | 51.66                     | 174.29                          | 1876.06                                |
| Additional Areas               | Passage In Front of Lift (Sqm) | Attached Terrace (Sqm)   | Top Terrace (Sqm)         | Front, Side and Back Yard (Sqm) | Aggregate Additional Area (Sqm)/(Sqft) |
|                                | 4.57                           | 19.34                    | 37.8                      | 45.10                           | 106.81/1149                            |

## Row House Type Al

FIRST FLOOR PLAN

SECOND FLOOR PLAN

TERRACE FLOOR PLAN

| Row House No     | Ground Floor Carpet (Sqm)      | First Floor Carpet (Sqm) | Second Floor Carpet (Sqm) | Total Carpet Area (Sqm)         | Total Carpet Area (Sqft)               |
|------------------|--------------------------------|--------------------------|---------------------------|---------------------------------|----------------------------------------|
| 58, 60, 62       | 61.39                          | 61.24                    | 51.66                     | 174.29                          | 1876.06                                |
| Additional Areas | Passage In Front of Lift (Sqm) | Attached Terrace (Sqm)   | Top Terrace (Sqm)         | Front, Side and Back Yard (Sqm) | Aggregate Additional Area (Sqm)/(Sqft) |
|                  | 4.57                           | 19.34                    | 37.8                      | 58.80                           | 120.51/1297                            |