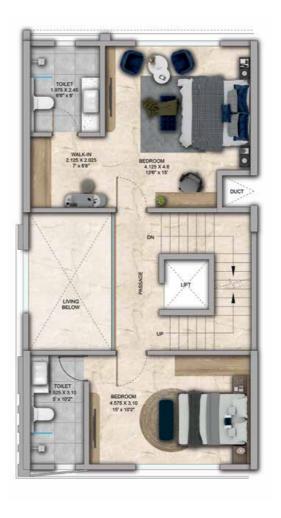

## 4 BHK - Unit Plans

SECOND FLOOR PLAN

TERRACE FLOOR PLAN

| Row House No                                      | Ground Floor Carpet (Sqm)      | First Floor Carpet (Sqm) | Second Floor Carpet (Sqm) | Total Carpet Area (Sqm)         | Total Carpet Area (Sqft)               |
|---------------------------------------------------|--------------------------------|--------------------------|---------------------------|---------------------------------|----------------------------------------|
| 02, 04, 06, 08, 10, 14, 16, 20, 22,<br>24, 33, 35 | 61.39                          | 61.24                    | 51.66                     | 174.29                          | 1876.06                                |
| Additional Areas                                  | Passage In Front of Lift (Sqm) | Attached Terrace (Sqm)   | Top Terrace (Sqm)         | Front, Side and Back Yard (Sqm) | Aggregate Additional Area (Sqm)/(Sqft) |
|                                                   | 4.57                           | 19.34                    | 37.8                      | 45.10                           | 106.81/1149                            |

FIRST FLOOR PLAN

SECOND FLOOR PLAN

TERRACE FLOOR PLAN

GROUND FLOOR PLAN

| Row House No                           | Ground Floor Carpet (Sqm)      | First Floor Carpet (Sqm) | Second Floor Carpet (Sqm) | Total Carpet Area (Sqm)         | Total Carpet Area (Sqft)               |
|----------------------------------------|--------------------------------|--------------------------|---------------------------|---------------------------------|----------------------------------------|
| 03, 05, 07, 09, 11, 15, 17, 21, 23, 34 | 61.39                          | 61.24                    | 51.66                     | 174.29                          | 1876.06                                |
| Additional Areas                       | Passage In Front of Lift (Sqm) | Attached Terrace (Sqm)   | Top Terrace (Sqm)         | Front, Side and Back Yard (Sqm) | Aggregate Additional Area (Sqm)/(Sqft) |
|                                        | 4.57                           | 19.34                    | 37.8                      | 45.10                           | 106.81 /1149                           |

## Row House Type Al

FIRST FLOOR PLAN

SECOND FLOOR PLAN

TERRACE FLOOR PLAN

GROUND FLOOR PLAN

| Row House No                              | Ground Floor Carpet (Sqm)      | First Floor Carpet (Sqm) | Second Floor Carpet (Sqm) | Total Carpet Area (Sqm)         | Total Carpet Area (Sqft)               |
|-------------------------------------------|--------------------------------|--------------------------|---------------------------|---------------------------------|----------------------------------------|
| 27, 29, 38, 41, 43, 46, 48, 50,<br>52, 54 | 61.39                          | 61.24                    | 51.66                     | 174.29                          | 1876.06                                |
| Additional Areas                          | Passage In Front of Lift (Sqm) | Attached Terrace (Sqm)   | Top Terrace (Sqm)         | Front, Side and Back Yard (Sqm) | Aggregate Additional Area (Sqm)/(Sqft) |
|                                           | 4.57                           | 19.34                    | 37.8                      | 45.10                           | 106.81/1149                            |

FIRST FLOOR PLAN

SECOND FLOOR PLAN

TERRACE FLOOR PLAN

GROUND FLOOR PLAN

| Row House No                   | Ground Floor Carpet (Sqm)      | First Floor Carpet (Sqm) | Second Floor Carpet (Sqm) | Total Carpet Area (Sqm)         | Total Carpet Area (Sqft)               |
|--------------------------------|--------------------------------|--------------------------|---------------------------|---------------------------------|----------------------------------------|
| 28, 30, 42, 47, 49, 51, 53, 55 | 61.39                          | 61.24                    | 51.66                     | 174.29                          | 1876.06                                |
| Additional Areas               | Passage In Front of Lift (Sqm) | Attached Terrace (Sqm)   | Top Terrace (Sqm)         | Front, Side and Back Yard (Sqm) | Aggregate Additional Area (Sqm)/(Sqft) |
|                                | 4.57                           | 19.34                    | 37.8                      | 45.10                           | 106.81/1149                            |

## Row House Type Al

FIRST FLOOR PLAN

SECOND FLOOR PLAN

TERRACE FLOOR PLAN

| Row House No     | Ground Floor Carpet (Sqm)      | First Floor Carpet (Sqm) | Second Floor Carpet (Sqm) | Total Carpet Area (Sqm)         | Total Carpet Area (Sqft)               |
|------------------|--------------------------------|--------------------------|---------------------------|---------------------------------|----------------------------------------|
| 58, 60, 62       | 61.39                          | 61.24                    | 51.66                     | 174.29                          | 1876.06                                |
| Additional Areas | Passage In Front of Lift (Sqm) | Attached Terrace (Sqm)   | Top Terrace (Sqm)         | Front, Side and Back Yard (Sqm) | Aggregate Additional Area (Sqm)/(Sqft) |
|                  | 4.57                           | 19.34                    | 37.8                      | 58.80                           | 120.51/1297                            |