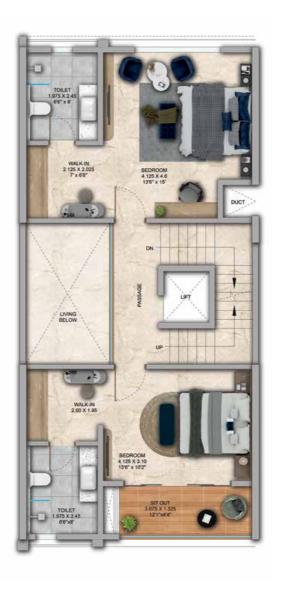

## 4 BHK - Unit Plans

SECOND FLOOR PLAN

TERRACE FLOOR PLAN

| Row House No                                      | Ground Floor Carpet (Sqm)      | First Floor Carpet (Sqm) | Second Floor Carpet (Sqm) | Total Carpet Area (Sqm)         | Total Carpet Area (Sqft)               |
|---------------------------------------------------|--------------------------------|--------------------------|---------------------------|---------------------------------|----------------------------------------|
| 02, 04, 06, 08, 10, 14, 16, 20, 22,<br>24, 33, 35 | 61.39                          | 61.24                    | 51.66                     | 174.29                          | 1876.06                                |
| Additional Areas                                  | Passage In Front of Lift (Sqm) | Attached Terrace (Sqm)   | Top Terrace (Sqm)         | Front, Side and Back Yard (Sqm) | Aggregate Additional Area (Sqm)/(Sqft) |
|                                                   | 4.57                           | 19.34                    | 37.8                      | 45.10                           | 106.81/1149                            |