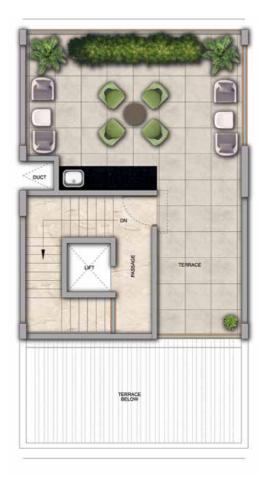

4 Bed Row Houses are rave!

## 4 BHK - Unit Plans

SECOND FLOOR PLAN

TERRACE FLOOR PLAN

| Row House No                                      | Ground Floor Carpet (Sqm)      | First Floor Carpet (Sqm) | Second Floor Carpet (Sqm) | Total Carpet Area (Sqm)         | Total Carpet Area (Sqft)               |
|---------------------------------------------------|--------------------------------|--------------------------|---------------------------|---------------------------------|----------------------------------------|
| 02, 04, 06, 08, 10, 14, 16, 20, 22,<br>24, 33, 35 | 61.39                          | 61.24                    | 51.66                     | 174.29                          | 1876.06                                |
| Additional Areas                                  | Passage In Front of Lift (Sqm) | Attached Terrace (Sqm)   | Top Terrace (Sqm)         | Front, Side and Back Yard (Sqm) | Aggregate Additional Area (Sqm)/(Sqft) |
|                                                   | 4.57                           | 19.34                    | 37.8                      | 45.10                           | 106.81/1149                            |