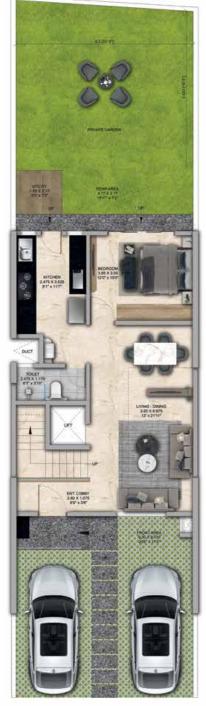

## 4 BHK - Unit Plans

SECOND FLOOR PLAN

TERRACE FLOOR PLAN

| Row House No                                      | Ground Floor Carpet (Sqm)      | First Floor Carpet (Sqm) | Second Floor Carpet (Sqm) | Total Carpet Area (Sqm)         | Total Carpet Area (Sqft)               |
|---------------------------------------------------|--------------------------------|--------------------------|---------------------------|---------------------------------|----------------------------------------|
| 02, 04, 06, 08, 10, 14, 16, 20, 22,<br>24, 33, 35 | 61.39                          | 61.24                    | 51.66                     | 174.29                          | 1876.06                                |
| Additional Areas                                  | Passage In Front of Lift (Sqm) | Attached Terrace (Sqm)   | Top Terrace (Sqm)         | Front, Side and Back Yard (Sqm) | Aggregate Additional Area (Sqm)/(Sqft) |
|                                                   | 4.57                           | 19.34                    | 37.8                      | 45.10                           | 106.81/1149                            |