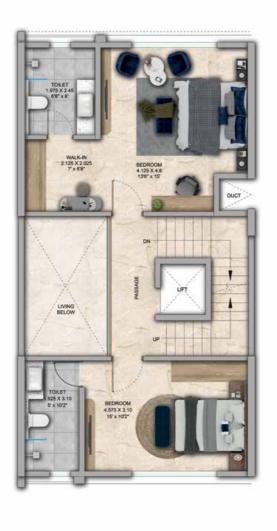

4 Bed Row Houses are rave!

## 4 BHK - Unit Plans

SECOND FLOOR PLAN

TERRACE FLOOR PLAN

| Row House No                                      | Ground Floor Carpet (Sqm)      | First Floor Carpet (Sqm) | Second Floor Carpet (Sqm) | Total Carpet Area (Sqm)         | Total Carpet Area (Sqft)               |
|---------------------------------------------------|--------------------------------|--------------------------|---------------------------|---------------------------------|----------------------------------------|
| 02, 04, 06, 08, 10, 14, 16, 20, 22,<br>24, 33, 35 | 61.39                          | 61.24                    | 51.66                     | 174.29                          | 1876.06                                |
| Additional Areas                                  | Passage In Front of Lift (Sqm) | Attached Terrace (Sqm)   | Top Terrace (Sqm)         | Front, Side and Back Yard (Sqm) | Aggregate Additional Area (Sqm)/(Sqft) |
|                                                   | 4.57                           | 19.34                    | 37.8                      | 45.10                           | 106.81/1149                            |