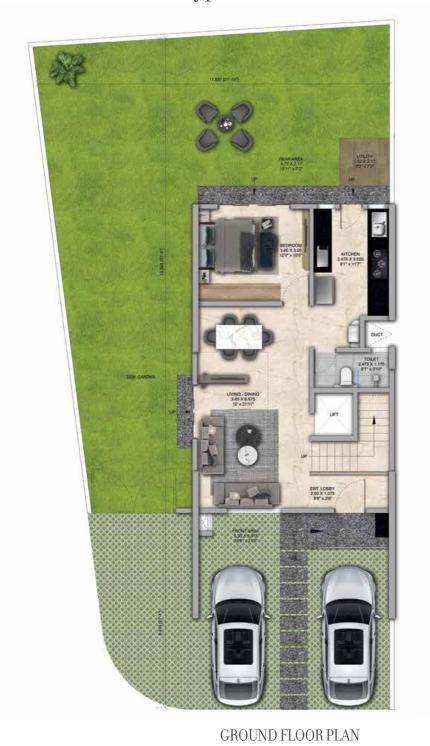

## 4 BHK - Unit Plans

SECOND FLOOR PLAN

TERRACE FLOOR PLAN

| Row House No                                      | Ground Floor Carpet (Sqm)      | First Floor Carpet (Sqm) | Second Floor Carpet (Sqm) | Total Carpet Area (Sqm)         | Total Carpet Area (Sqft)               |
|---------------------------------------------------|--------------------------------|--------------------------|---------------------------|---------------------------------|----------------------------------------|
| 02, 04, 06, 08, 10, 14, 16, 20, 22,<br>24, 33, 35 | 61.39                          | 61.24                    | 51.66                     | 174.29                          | 1876.06                                |
| Additional Areas                                  | Passage In Front of Lift (Sqm) | Attached Terrace (Sqm)   | Top Terrace (Sqm)         | Front, Side and Back Yard (Sqm) | Aggregate Additional Area (Sqm)/(Sqft) |
|                                                   | 4.57                           | 19.34                    | 37.8                      | 45.10                           | 106.81/1149                            |