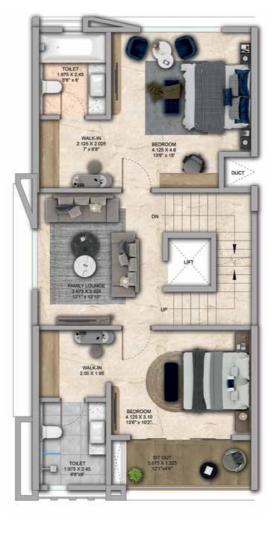

## 4 BHK - Unit Plans

SECOND FLOOR PLAN

TERRACE FLOOR PLAN

| Row House No                                      | Ground Floor Carpet (Sqm)      | First Floor Carpet (Sqm) | Second Floor Carpet (Sqm) | Total Carpet Area (Sqm)         | Total Carpet Area (Sqft)               |
|---------------------------------------------------|--------------------------------|--------------------------|---------------------------|---------------------------------|----------------------------------------|
| 02, 04, 06, 08, 10, 14, 16, 20, 22,<br>24, 33, 35 | 61.39                          | 61.24                    | 51.66                     | 174.29                          | 1876.06                                |
| Additional Areas                                  | Passage In Front of Lift (Sqm) | Attached Terrace (Sqm)   | Top Terrace (Sqm)         | Front, Side and Back Yard (Sqm) | Aggregate Additional Area (Sqm)/(Sqft) |
|                                                   | 4.57                           | 19.34                    | 37.8                      | 45.10                           | 106.81/1149                            |