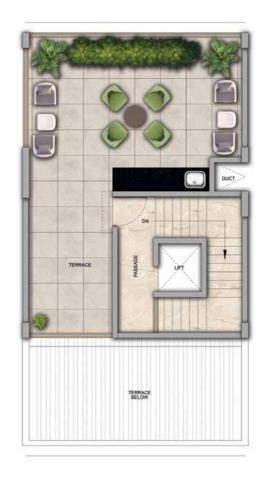

## 4 BHK - Unit Plans

SECOND FLOOR PLAN

TERRACE FLOOR PLAN

| Row House No                                      | Ground Floor Carpet (Sqm)      | First Floor Carpet (Sqm) | Second Floor Carpet (Sqm) | Total Carpet Area (Sqm)         | Total Carpet Area (Sqft)               |
|---------------------------------------------------|--------------------------------|--------------------------|---------------------------|---------------------------------|----------------------------------------|
| 02, 04, 06, 08, 10, 14, 16, 20, 22,<br>24, 33, 35 | 61.39                          | 61.24                    | 51.66                     | 174.29                          | 1876.06                                |
| Additional Areas                                  | Passage In Front of Lift (Sqm) | Attached Terrace (Sqm)   | Top Terrace (Sqm)         | Front, Side and Back Yard (Sqm) | Aggregate Additional Area (Sqm)/(Sqft) |
|                                                   | 4.57                           | 19.34                    | 37.8                      | 45.10                           | 106.81/1149                            |