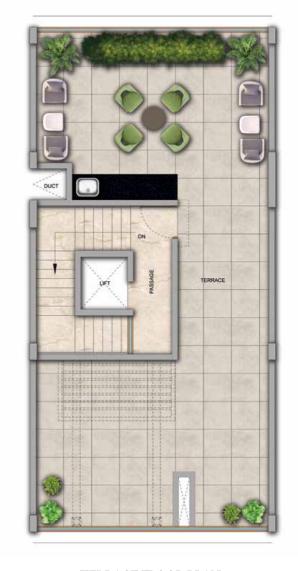

## 4 BHK - Unit Plans

SECOND FLOOR PLAN

TERRACE FLOOR PLAN

| Row House No                                      | Ground Floor Carpet (Sqm)      | First Floor Carpet (Sqm) | Second Floor Carpet (Sqm) | Total Carpet Area (Sqm)         | Total Carpet Area (Sqft)               |
|---------------------------------------------------|--------------------------------|--------------------------|---------------------------|---------------------------------|----------------------------------------|
| 02, 04, 06, 08, 10, 14, 16, 20, 22,<br>24, 33, 35 | 61.39                          | 61.24                    | 51.66                     | 174.29                          | 1876.06                                |
| Additional Areas                                  | Passage In Front of Lift (Sqm) | Attached Terrace (Sqm)   | Top Terrace (Sqm)         | Front, Side and Back Yard (Sqm) | Aggregate Additional Area (Sqm)/(Sqft) |
|                                                   | 4.57                           | 19.34                    | 37.8                      | 45.10                           | 106.81/1149                            |

FIRST FLOOR PLAN

SECOND FLOOR PLAN

TERRACE FLOOR PLAN

GROUND FLOOR PLAN

| Row House No                           | Ground Floor Carpet (Sqm)      | First Floor Carpet (Sqm) | Second Floor Carpet (Sqm) | Total Carpet Area (Sqm)         | Total Carpet Area (Sqft)               |
|----------------------------------------|--------------------------------|--------------------------|---------------------------|---------------------------------|----------------------------------------|
| 03, 05, 07, 09, 11, 15, 17, 21, 23, 34 | 61.39                          | 61.24                    | 51.66                     | 174.29                          | 1876.06                                |
| Additional Areas                       | Passage In Front of Lift (Sqm) | Attached Terrace (Sqm)   | Top Terrace (Sqm)         | Front, Side and Back Yard (Sqm) | Aggregate Additional Area (Sqm)/(Sqft) |
|                                        | 4.57                           | 19.34                    | 37.8                      | 45.10                           | 106.81 /1149                           |