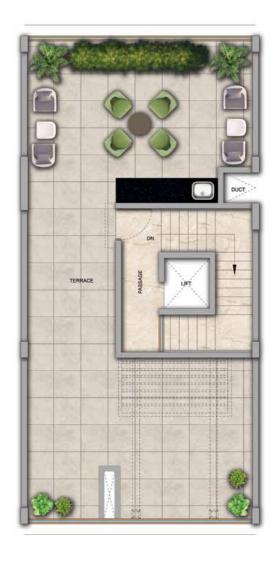

## 4 BHK - Unit Plans

SECOND FLOOR PLAN

TERRACE FLOOR PLAN

| Row House No                                      | Ground Floor Carpet (Sqm)      | First Floor Carpet (Sqm) | Second Floor Carpet (Sqm) | Total Carpet Area (Sqm)         | Total Carpet Area (Sqft)               |
|---------------------------------------------------|--------------------------------|--------------------------|---------------------------|---------------------------------|----------------------------------------|
| 02, 04, 06, 08, 10, 14, 16, 20, 22,<br>24, 33, 35 | 61.39                          | 61.24                    | 51.66                     | 174.29                          | 1876.06                                |
| Additional Areas                                  | Passage In Front of Lift (Sqm) | Attached Terrace (Sqm)   | Top Terrace (Sqm)         | Front, Side and Back Yard (Sqm) | Aggregate Additional Area (Sqm)/(Sqft) |
|                                                   | 4.57                           | 19.34                    | 37.8                      | 45.10                           | 106.81/1149                            |

FIRST FLOOR PLAN

SECOND FLOOR PLAN

TERRACE FLOOR PLAN

GROUND FLOOR PLAN

| Row House No                           | Ground Floor Carpet (Sqm)      | First Floor Carpet (Sqm) | Second Floor Carpet (Sqm) | Total Carpet Area (Sqm)         | Total Carpet Area (Sqft)               |
|----------------------------------------|--------------------------------|--------------------------|---------------------------|---------------------------------|----------------------------------------|
| 03, 05, 07, 09, 11, 15, 17, 21, 23, 34 | 61.39                          | 61.24                    | 51.66                     | 174.29                          | 1876.06                                |
| Additional Areas                       | Passage In Front of Lift (Sqm) | Attached Terrace (Sqm)   | Top Terrace (Sqm)         | Front, Side and Back Yard (Sqm) | Aggregate Additional Area (Sqm)/(Sqft) |
|                                        | 4.57                           | 19.34                    | 37.8                      | 45.10                           | 106.81 /1149                           |

## Row House Type Al

FIRST FLOOR PLAN

SECOND FLOOR PLAN

TERRACE FLOOR PLAN

GROUND FLOOR PLAN

| Row House No                              | Ground Floor Carpet (Sqm)      | First Floor Carpet (Sqm) | Second Floor Carpet (Sqm) | Total Carpet Area (Sqm)         | Total Carpet Area (Sqft)               |
|-------------------------------------------|--------------------------------|--------------------------|---------------------------|---------------------------------|----------------------------------------|
| 27, 29, 38, 41, 43, 46, 48, 50,<br>52, 54 | 61.39                          | 61.24                    | 51.66                     | 174.29                          | 1876.06                                |
| Additional Areas                          | Passage In Front of Lift (Sqm) | Attached Terrace (Sqm)   | Top Terrace (Sqm)         | Front, Side and Back Yard (Sqm) | Aggregate Additional Area (Sqm)/(Sqft) |
|                                           | 4.57                           | 19.34                    | 37.8                      | 45.10                           | 106.81/1149                            |

FIRST FLOOR PLAN

SECOND FLOOR PLAN

TERRACE FLOOR PLAN

GROUND FLOOR PLAN

| Row House No                   | Ground Floor Carpet (Sqm)      | First Floor Carpet (Sqm) | Second Floor Carpet (Sqm) | Total Carpet Area (Sqm)         | Total Carpet Area (Sqft)               |
|--------------------------------|--------------------------------|--------------------------|---------------------------|---------------------------------|----------------------------------------|
| 28, 30, 42, 47, 49, 51, 53, 55 | 61.39                          | 61.24                    | 51.66                     | 174.29                          | 1876.06                                |
| Additional Areas               | Passage In Front of Lift (Sqm) | Attached Terrace (Sqm)   | Top Terrace (Sqm)         | Front, Side and Back Yard (Sqm) | Aggregate Additional Area (Sqm)/(Sqft) |
|                                | 4.57                           | 19.34                    | 37.8                      | 45.10                           | 106.81/1149                            |

## Row House Type Al

FIRST FLOOR PLAN

SECOND FLOOR PLAN

TERRACE FLOOR PLAN

| Row House No     | Ground Floor Carpet (Sqm)      | First Floor Carpet (Sqm) | Second Floor Carpet (Sqm) | Total Carpet Area (Sqm)         | Total Carpet Area (Sqft)               |
|------------------|--------------------------------|--------------------------|---------------------------|---------------------------------|----------------------------------------|
| 58, 60, 62       | 61.39                          | 61.24                    | 51.66                     | 174.29                          | 1876.06                                |
| Additional Areas | Passage In Front of Lift (Sqm) | Attached Terrace (Sqm)   | Top Terrace (Sqm)         | Front, Side and Back Yard (Sqm) | Aggregate Additional Area (Sqm)/(Sqft) |
|                  | 4.57                           | 19.34                    | 37.8                      | 58.80                           | 120.51/1297                            |