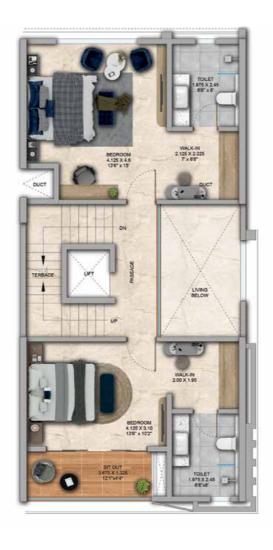

## 4 BHK - Unit Plans

SECOND FLOOR PLAN

TERRACE FLOOR PLAN

| Row House No                                      | Ground Floor Carpet (Sqm)      | First Floor Carpet (Sqm) | Second Floor Carpet (Sqm) | Total Carpet Area (Sqm)         | Total Carpet Area (Sqft)               |
|---------------------------------------------------|--------------------------------|--------------------------|---------------------------|---------------------------------|----------------------------------------|
| 02, 04, 06, 08, 10, 14, 16, 20, 22,<br>24, 33, 35 | 61.39                          | 61.24                    | 51.66                     | 174.29                          | 1876.06                                |
| Additional Areas                                  | Passage In Front of Lift (Sqm) | Attached Terrace (Sqm)   | Top Terrace (Sqm)         | Front, Side and Back Yard (Sqm) | Aggregate Additional Area (Sqm)/(Sqft) |
|                                                   | 4.57                           | 19.34                    | 37.8                      | 45.10                           | 106.81/1149                            |