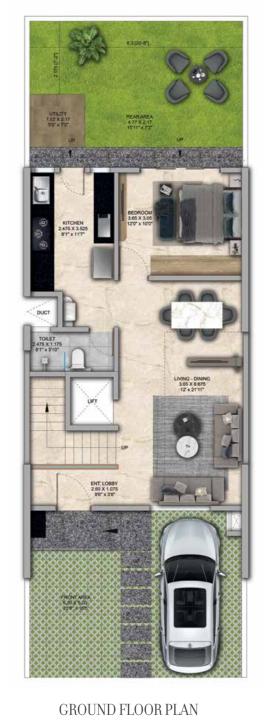

## 4 BHK - Unit Plans

SECOND FLOOR PLAN

TERRACE FLOOR PLAN

| Row House No                                      | Ground Floor Carpet (Sqm)      | First Floor Carpet (Sqm) | Second Floor Carpet (Sqm) | Total Carpet Area (Sqm)         | Total Carpet Area (Sqft)               |
|---------------------------------------------------|--------------------------------|--------------------------|---------------------------|---------------------------------|----------------------------------------|
| 02, 04, 06, 08, 10, 14, 16, 20, 22,<br>24, 33, 35 | 61.39                          | 61.24                    | 51.66                     | 174.29                          | 1876.06                                |
| Additional Areas                                  | Passage In Front of Lift (Sqm) | Attached Terrace (Sqm)   | Top Terrace (Sqm)         | Front, Side and Back Yard (Sqm) | Aggregate Additional Area (Sqm)/(Sqft) |
|                                                   | 4.57                           | 19.34                    | 37.8                      | 45.10                           | 106.81/1149                            |

FIRST FLOOR PLAN

SECOND FLOOR PLAN

TERRACE FLOOR PLAN

GROUND FLOOR PLAN

| Row House No                           | Ground Floor Carpet (Sqm)      | First Floor Carpet (Sqm) | Second Floor Carpet (Sqm) | Total Carpet Area (Sqm)         | Total Carpet Area (Sqft)               |
|----------------------------------------|--------------------------------|--------------------------|---------------------------|---------------------------------|----------------------------------------|
| 03, 05, 07, 09, 11, 15, 17, 21, 23, 34 | 61.39                          | 61.24                    | 51.66                     | 174.29                          | 1876.06                                |
| Additional Areas                       | Passage In Front of Lift (Sqm) | Attached Terrace (Sqm)   | Top Terrace (Sqm)         | Front, Side and Back Yard (Sqm) | Aggregate Additional Area (Sqm)/(Sqft) |
|                                        | 4.57                           | 19.34                    | 37.8                      | 45.10                           | 106.81 /1149                           |

## Row House Type Al

FIRST FLOOR PLAN

SECOND FLOOR PLAN

TERRACE FLOOR PLAN

GROUND FLOOR PLAN

| Row House No                              | Ground Floor Carpet (Sqm)      | First Floor Carpet (Sqm) | Second Floor Carpet (Sqm) | Total Carpet Area (Sqm)         | Total Carpet Area (Sqft)               |
|-------------------------------------------|--------------------------------|--------------------------|---------------------------|---------------------------------|----------------------------------------|
| 27, 29, 38, 41, 43, 46, 48, 50,<br>52, 54 | 61.39                          | 61.24                    | 51.66                     | 174.29                          | 1876.06                                |
| Additional Areas                          | Passage In Front of Lift (Sqm) | Attached Terrace (Sqm)   | Top Terrace (Sqm)         | Front, Side and Back Yard (Sqm) | Aggregate Additional Area (Sqm)/(Sqft) |
|                                           | 4.57                           | 19.34                    | 37.8                      | 45.10                           | 106.81/1149                            |

FIRST FLOOR PLAN

SECOND FLOOR PLAN

TERRACE FLOOR PLAN

GROUND FLOOR PLAN

| Row House No                   | Ground Floor Carpet (Sqm)      | First Floor Carpet (Sqm) | Second Floor Carpet (Sqm) | Total Carpet Area (Sqm)         | Total Carpet Area (Sqft)               |
|--------------------------------|--------------------------------|--------------------------|---------------------------|---------------------------------|----------------------------------------|
| 28, 30, 42, 47, 49, 51, 53, 55 | 61.39                          | 61.24                    | 51.66                     | 174.29                          | 1876.06                                |
| Additional Areas               | Passage In Front of Lift (Sqm) | Attached Terrace (Sqm)   | Top Terrace (Sqm)         | Front, Side and Back Yard (Sqm) | Aggregate Additional Area (Sqm)/(Sqft) |
|                                | 4.57                           | 19.34                    | 37.8                      | 45.10                           | 106.81/1149                            |

## Row House Type Al

FIRST FLOOR PLAN

SECOND FLOOR PLAN

TERRACE FLOOR PLAN

| Row House No     | Ground Floor Carpet (Sqm)      | First Floor Carpet (Sqm) | Second Floor Carpet (Sqm) | Total Carpet Area (Sqm)         | Total Carpet Area (Sqft)               |
|------------------|--------------------------------|--------------------------|---------------------------|---------------------------------|----------------------------------------|
| 58, 60, 62       | 61.39                          | 61.24                    | 51.66                     | 174.29                          | 1876.06                                |
| Additional Areas | Passage In Front of Lift (Sqm) | Attached Terrace (Sqm)   | Top Terrace (Sqm)         | Front, Side and Back Yard (Sqm) | Aggregate Additional Area (Sqm)/(Sqft) |
|                  | 4.57                           | 19.34                    | 37.8                      | 58.80                           | 120.51/1297                            |

### GROUND FLOOR PLAN

| Row House No     | Ground Floor Carpet (Sqm)      | First Floor Carpet (Sqm) | Second Floor Carpet (Sqm) | Total Carpet Area (Sqm)         | Total Carpet Area (Sqft)               |
|------------------|--------------------------------|--------------------------|---------------------------|---------------------------------|----------------------------------------|
| 59, 61, 63       | 61.39                          | 61.24                    | 51.66                     | 174.29                          | 1876.06                                |
| Additional Areas | Passage In Front of Lift (Sqm) | Attached Terrace (Sqm)   | Top Terrace (Sqm)         | Front, Side and Back Yard (Sqm) | Aggregate Additional Area (Sqm)/(Sqft) |
|                  | 4.57                           | 19.34                    | 37.8                      | 58.80                           | 120.51/1297                            |