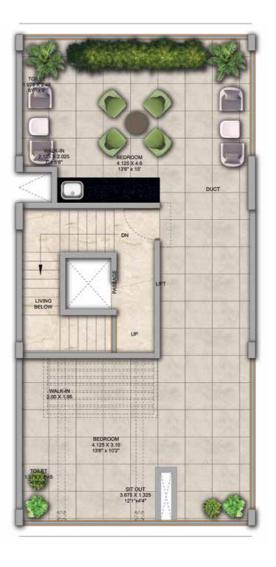

## 4 BHK - Unit Plans

SECOND FLOOR PLAN

TERRACE FLOOR PLAN

| Row House No                                      | Ground Floor Carpet (Sqm)      | First Floor Carpet (Sqm) | Second Floor Carpet (Sqm) | Total Carpet Area (Sqm)         | Total Carpet Area (Sqft)               |
|---------------------------------------------------|--------------------------------|--------------------------|---------------------------|---------------------------------|----------------------------------------|
| 02, 04, 06, 08, 10, 14, 16, 20, 22,<br>24, 33, 35 | 61.39                          | 61.24                    | 51.66                     | 174.29                          | 1876.06                                |
| Additional Areas                                  | Passage In Front of Lift (Sqm) | Attached Terrace (Sqm)   | Top Terrace (Sqm)         | Front, Side and Back Yard (Sqm) | Aggregate Additional Area (Sqm)/(Sqft) |
|                                                   | 4.57                           | 19.34                    | 37.8                      | 45.10                           | 106.81/1149                            |