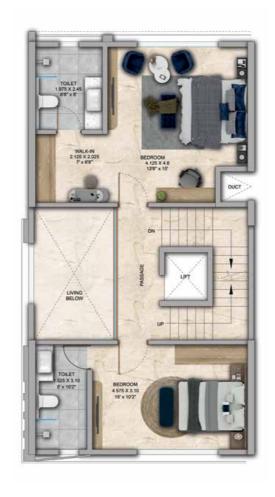

## 4 BHK - Unit Plans

SECOND FLOOR PLAN

TERRACE FLOOR PLAN

| Row House No                                      | Ground Floor Carpet (Sqm)      | First Floor Carpet (Sqm) | Second Floor Carpet (Sqm) | Total Carpet Area (Sqm)         | Total Carpet Area (Sqft)               |
|---------------------------------------------------|--------------------------------|--------------------------|---------------------------|---------------------------------|----------------------------------------|
| 02, 04, 06, 08, 10, 14, 16, 20, 22,<br>24, 33, 35 | 61.39                          | 61.24                    | 51.66                     | 174.29                          | 1876.06                                |
| Additional Areas                                  | Passage In Front of Lift (Sqm) | Attached Terrace (Sqm)   | Top Terrace (Sqm)         | Front, Side and Back Yard (Sqm) | Aggregate Additional Area (Sqm)/(Sqft) |
|                                                   | 4.57                           | 19.34                    | 37.8                      | 45.10                           | 106.81/1149                            |