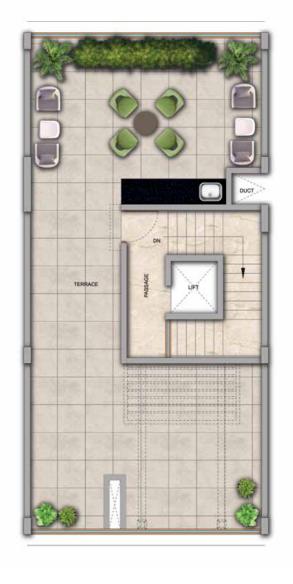

## 4 BHK - Unit Plans

SECOND FLOOR PLAN

TERRACE FLOOR PLAN

| Row House No                                      | Ground Floor Carpet (Sqm)      | First Floor Carpet (Sqm) | Second Floor Carpet (Sqm) | Total Carpet Area (Sqm)         | Total Carpet Area (Sqft)               |
|---------------------------------------------------|--------------------------------|--------------------------|---------------------------|---------------------------------|----------------------------------------|
| 02, 04, 06, 08, 10, 14, 16, 20, 22,<br>24, 33, 35 | 61.39                          | 61.24                    | 51.66                     | 174.29                          | 1876.06                                |
| Additional Areas                                  | Passage In Front of Lift (Sqm) | Attached Terrace (Sqm)   | Top Terrace (Sqm)         | Front, Side and Back Yard (Sqm) | Aggregate Additional Area (Sqm)/(Sqft) |
|                                                   | 4.57                           | 19.34                    | 37.8                      | 45.10                           | 106.81/1149                            |