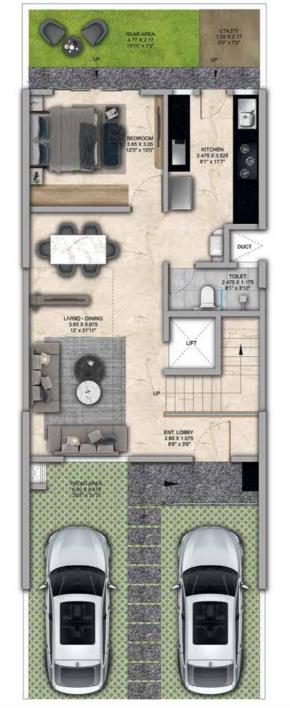

## 4 BHK - Unit Plans

SECOND FLOOR PLAN

TERRACE FLOOR PLAN

| Row House No                                      | Ground Floor Carpet (Sqm)      | First Floor Carpet (Sqm) | Second Floor Carpet (Sqm) | Total Carpet Area (Sqm)         | Total Carpet Area (Sqft)               |
|---------------------------------------------------|--------------------------------|--------------------------|---------------------------|---------------------------------|----------------------------------------|
| 02, 04, 06, 08, 10, 14, 16, 20, 22,<br>24, 33, 35 | 61.39                          | 61.24                    | 51.66                     | 174.29                          | 1876.06                                |
| Additional Areas                                  | Passage In Front of Lift (Sqm) | Attached Terrace (Sqm)   | Top Terrace (Sqm)         | Front, Side and Back Yard (Sqm) | Aggregate Additional Area (Sqm)/(Sqft) |
|                                                   | 4.57                           | 19.34                    | 37.8                      | 45.10                           | 106.81/1149                            |

FIRST FLOOR PLAN

SECOND FLOOR PLAN

TERRACE FLOOR PLAN

GROUND FLOOR PLAN

| Row House No                           | Ground Floor Carpet (Sqm)      | First Floor Carpet (Sqm) | Second Floor Carpet (Sqm) | Total Carpet Area (Sqm)         | Total Carpet Area (Sqft)               |
|----------------------------------------|--------------------------------|--------------------------|---------------------------|---------------------------------|----------------------------------------|
| 03, 05, 07, 09, 11, 15, 17, 21, 23, 34 | 61.39                          | 61.24                    | 51.66                     | 174.29                          | 1876.06                                |
| Additional Areas                       | Passage In Front of Lift (Sqm) | Attached Terrace (Sqm)   | Top Terrace (Sqm)         | Front, Side and Back Yard (Sqm) | Aggregate Additional Area (Sqm)/(Sqft) |
|                                        | 4.57                           | 19.34                    | 37.8                      | 45.10                           | 106.81 /1149                           |

## Row House Type Al

FIRST FLOOR PLAN

SECOND FLOOR PLAN

TERRACE FLOOR PLAN

GROUND FLOOR PLAN

| Row House No                              | Ground Floor Carpet (Sqm)      | First Floor Carpet (Sqm) | Second Floor Carpet (Sqm) | Total Carpet Area (Sqm)         | Total Carpet Area (Sqft)               |
|-------------------------------------------|--------------------------------|--------------------------|---------------------------|---------------------------------|----------------------------------------|
| 27, 29, 38, 41, 43, 46, 48, 50,<br>52, 54 | 61.39                          | 61.24                    | 51.66                     | 174.29                          | 1876.06                                |
| Additional Areas                          | Passage In Front of Lift (Sqm) | Attached Terrace (Sqm)   | Top Terrace (Sqm)         | Front, Side and Back Yard (Sqm) | Aggregate Additional Area (Sqm)/(Sqft) |
|                                           | 4.57                           | 19.34                    | 37.8                      | 45.10                           | 106.81/1149                            |

FIRST FLOOR PLAN

SECOND FLOOR PLAN

TERRACE FLOOR PLAN

GROUND FLOOR PLAN

| Row House No                   | Ground Floor Carpet (Sqm)      | First Floor Carpet (Sqm) | Second Floor Carpet (Sqm) | Total Carpet Area (Sqm)         | Total Carpet Area (Sqft)               |
|--------------------------------|--------------------------------|--------------------------|---------------------------|---------------------------------|----------------------------------------|
| 28, 30, 42, 47, 49, 51, 53, 55 | 61.39                          | 61.24                    | 51.66                     | 174.29                          | 1876.06                                |
| Additional Areas               | Passage In Front of Lift (Sqm) | Attached Terrace (Sqm)   | Top Terrace (Sqm)         | Front, Side and Back Yard (Sqm) | Aggregate Additional Area (Sqm)/(Sqft) |
|                                | 4.57                           | 19.34                    | 37.8                      | 45.10                           | 106.81/1149                            |

## Row House Type Al

FIRST FLOOR PLAN

SECOND FLOOR PLAN

TERRACE FLOOR PLAN

| Row House No     | Ground Floor Carpet (Sqm)      | First Floor Carpet (Sqm) | Second Floor Carpet (Sqm) | Total Carpet Area (Sqm)         | Total Carpet Area (Sqft)               |
|------------------|--------------------------------|--------------------------|---------------------------|---------------------------------|----------------------------------------|
| 58, 60, 62       | 61.39                          | 61.24                    | 51.66                     | 174.29                          | 1876.06                                |
| Additional Areas | Passage In Front of Lift (Sqm) | Attached Terrace (Sqm)   | Top Terrace (Sqm)         | Front, Side and Back Yard (Sqm) | Aggregate Additional Area (Sqm)/(Sqft) |
|                  | 4.57                           | 19.34                    | 37.8                      | 58.80                           | 120.51/1297                            |