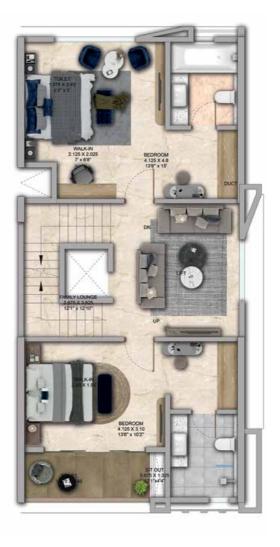

## 4 BHK - Unit Plans

SECOND FLOOR PLAN

TERRACE FLOOR PLAN

| Row House No                                      | Ground Floor Carpet (Sqm)      | First Floor Carpet (Sqm) | Second Floor Carpet (Sqm) | Total Carpet Area (Sqm)         | Total Carpet Area (Sqft)               |
|---------------------------------------------------|--------------------------------|--------------------------|---------------------------|---------------------------------|----------------------------------------|
| 02, 04, 06, 08, 10, 14, 16, 20, 22,<br>24, 33, 35 | 61.39                          | 61.24                    | 51.66                     | 174.29                          | 1876.06                                |
| Additional Areas                                  | Passage In Front of Lift (Sqm) | Attached Terrace (Sqm)   | Top Terrace (Sqm)         | Front, Side and Back Yard (Sqm) | Aggregate Additional Area (Sqm)/(Sqft) |
|                                                   | 4.57                           | 19.34                    | 37.8                      | 45.10                           | 106.81/1149                            |

FIRST FLOOR PLAN

SECOND FLOOR PLAN

TERRACE FLOOR PLAN

GROUND FLOOR PLAN

| Row House No                           | Ground Floor Carpet (Sqm)      | First Floor Carpet (Sqm) | Second Floor Carpet (Sqm) | Total Carpet Area (Sqm)         | Total Carpet Area (Sqft)               |
|----------------------------------------|--------------------------------|--------------------------|---------------------------|---------------------------------|----------------------------------------|
| 03, 05, 07, 09, 11, 15, 17, 21, 23, 34 | 61.39                          | 61.24                    | 51.66                     | 174.29                          | 1876.06                                |
| Additional Areas                       | Passage In Front of Lift (Sqm) | Attached Terrace (Sqm)   | Top Terrace (Sqm)         | Front, Side and Back Yard (Sqm) | Aggregate Additional Area (Sqm)/(Sqft) |
|                                        | 4.57                           | 19.34                    | 37.8                      | 45.10                           | 106.81 /1149                           |

## Row House Type Al

FIRST FLOOR PLAN

SECOND FLOOR PLAN

TERRACE FLOOR PLAN

GROUND FLOOR PLAN

| Row House No                              | Ground Floor Carpet (Sqm)      | First Floor Carpet (Sqm) | Second Floor Carpet (Sqm) | Total Carpet Area (Sqm)         | Total Carpet Area (Sqft)               |
|-------------------------------------------|--------------------------------|--------------------------|---------------------------|---------------------------------|----------------------------------------|
| 27, 29, 38, 41, 43, 46, 48, 50,<br>52, 54 | 61.39                          | 61.24                    | 51.66                     | 174.29                          | 1876.06                                |
| Additional Areas                          | Passage In Front of Lift (Sqm) | Attached Terrace (Sqm)   | Top Terrace (Sqm)         | Front, Side and Back Yard (Sqm) | Aggregate Additional Area (Sqm)/(Sqft) |
|                                           | 4.57                           | 19.34                    | 37.8                      | 45.10                           | 106.81/1149                            |

FIRST FLOOR PLAN

SECOND FLOOR PLAN

TERRACE FLOOR PLAN

GROUND FLOOR PLAN

| Row House No                   | Ground Floor Carpet (Sqm)      | First Floor Carpet (Sqm) | Second Floor Carpet (Sqm) | Total Carpet Area (Sqm)         | Total Carpet Area (Sqft)               |
|--------------------------------|--------------------------------|--------------------------|---------------------------|---------------------------------|----------------------------------------|
| 28, 30, 42, 47, 49, 51, 53, 55 | 61.39                          | 61.24                    | 51.66                     | 174.29                          | 1876.06                                |
| Additional Areas               | Passage In Front of Lift (Sqm) | Attached Terrace (Sqm)   | Top Terrace (Sqm)         | Front, Side and Back Yard (Sqm) | Aggregate Additional Area (Sqm)/(Sqft) |
|                                | 4.57                           | 19.34                    | 37.8                      | 45.10                           | 106.81/1149                            |

## Row House Type Al

FIRST FLOOR PLAN

SECOND FLOOR PLAN

TERRACE FLOOR PLAN

| Row House No     | Ground Floor Carpet (Sqm)      | First Floor Carpet (Sqm) | Second Floor Carpet (Sqm) | Total Carpet Area (Sqm)         | Total Carpet Area (Sqft)               |
|------------------|--------------------------------|--------------------------|---------------------------|---------------------------------|----------------------------------------|
| 58, 60, 62       | 61.39                          | 61.24                    | 51.66                     | 174.29                          | 1876.06                                |
| Additional Areas | Passage In Front of Lift (Sqm) | Attached Terrace (Sqm)   | Top Terrace (Sqm)         | Front, Side and Back Yard (Sqm) | Aggregate Additional Area (Sqm)/(Sqft) |
|                  | 4.57                           | 19.34                    | 37.8                      | 58.80                           | 120.51/1297                            |