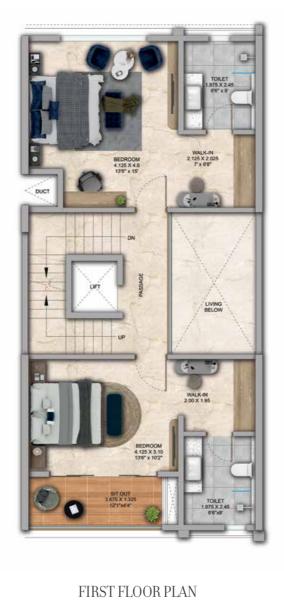

## 4 BHK - Unit Plans

SECOND FLOOR PLAN

TERRACE FLOOR PLAN

| Row House No                                      | Ground Floor Carpet (Sqm)      | First Floor Carpet (Sqm) | Second Floor Carpet (Sqm) | Total Carpet Area (Sqm)         | Total Carpet Area (Sqft)               |
|---------------------------------------------------|--------------------------------|--------------------------|---------------------------|---------------------------------|----------------------------------------|
| 02, 04, 06, 08, 10, 14, 16, 20, 22,<br>24, 33, 35 | 61.39                          | 61.24                    | 51.66                     | 174.29                          | 1876.06                                |
| Additional Areas                                  | Passage In Front of Lift (Sqm) | Attached Terrace (Sqm)   | Top Terrace (Sqm)         | Front, Side and Back Yard (Sqm) | Aggregate Additional Area (Sqm)/(Sqft) |
|                                                   | 4.57                           | 19.34                    | 37.8                      | 45.10                           | 106.81/1149                            |

FIRST FLOOR PLAN

SECOND FLOOR PLAN

TERRACE FLOOR PLAN

GROUND FLOOR PLAN

| Row House No                           | Ground Floor Carpet (Sqm)      | First Floor Carpet (Sqm) | Second Floor Carpet (Sqm) | Total Carpet Area (Sqm)         | Total Carpet Area (Sqft)               |
|----------------------------------------|--------------------------------|--------------------------|---------------------------|---------------------------------|----------------------------------------|
| 03, 05, 07, 09, 11, 15, 17, 21, 23, 34 | 61.39                          | 61.24                    | 51.66                     | 174.29                          | 1876.06                                |
| Additional Areas                       | Passage In Front of Lift (Sqm) | Attached Terrace (Sqm)   | Top Terrace (Sqm)         | Front, Side and Back Yard (Sqm) | Aggregate Additional Area (Sqm)/(Sqft) |
|                                        | 4.57                           | 19.34                    | 37.8                      | 45.10                           | 106.81 /1149                           |

## Row House Type Al

FIRST FLOOR PLAN

SECOND FLOOR PLAN

TERRACE FLOOR PLAN

GROUND FLOOR PLAN

| Row House No                              | Ground Floor Carpet (Sqm)      | First Floor Carpet (Sqm) | Second Floor Carpet (Sqm) | Total Carpet Area (Sqm)         | Total Carpet Area (Sqft)               |
|-------------------------------------------|--------------------------------|--------------------------|---------------------------|---------------------------------|----------------------------------------|
| 27, 29, 38, 41, 43, 46, 48, 50,<br>52, 54 | 61.39                          | 61.24                    | 51.66                     | 174.29                          | 1876.06                                |
| Additional Areas                          | Passage In Front of Lift (Sqm) | Attached Terrace (Sqm)   | Top Terrace (Sqm)         | Front, Side and Back Yard (Sqm) | Aggregate Additional Area (Sqm)/(Sqft) |
|                                           | 4.57                           | 19.34                    | 37.8                      | 45.10                           | 106.81/1149                            |

FIRST FLOOR PLAN

SECOND FLOOR PLAN

TERRACE FLOOR PLAN

GROUND FLOOR PLAN

| Row House No                   | Ground Floor Carpet (Sqm)      | First Floor Carpet (Sqm) | Second Floor Carpet (Sqm) | Total Carpet Area (Sqm)         | Total Carpet Area (Sqft)               |
|--------------------------------|--------------------------------|--------------------------|---------------------------|---------------------------------|----------------------------------------|
| 28, 30, 42, 47, 49, 51, 53, 55 | 61.39                          | 61.24                    | 51.66                     | 174.29                          | 1876.06                                |
| Additional Areas               | Passage In Front of Lift (Sqm) | Attached Terrace (Sqm)   | Top Terrace (Sqm)         | Front, Side and Back Yard (Sqm) | Aggregate Additional Area (Sqm)/(Sqft) |
|                                | 4.57                           | 19.34                    | 37.8                      | 45.10                           | 106.81/1149                            |

## Row House Type Al

FIRST FLOOR PLAN

SECOND FLOOR PLAN

TERRACE FLOOR PLAN

| Row House No     | Ground Floor Carpet (Sqm)      | First Floor Carpet (Sqm) | Second Floor Carpet (Sqm) | Total Carpet Area (Sqm)         | Total Carpet Area (Sqft)               |
|------------------|--------------------------------|--------------------------|---------------------------|---------------------------------|----------------------------------------|
| 58, 60, 62       | 61.39                          | 61.24                    | 51.66                     | 174.29                          | 1876.06                                |
| Additional Areas | Passage In Front of Lift (Sqm) | Attached Terrace (Sqm)   | Top Terrace (Sqm)         | Front, Side and Back Yard (Sqm) | Aggregate Additional Area (Sqm)/(Sqft) |
|                  | 4.57                           | 19.34                    | 37.8                      | 58.80                           | 120.51/1297                            |