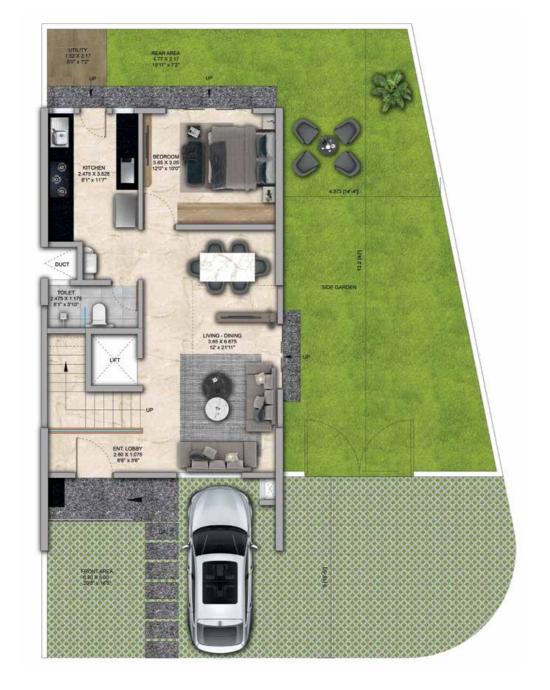

4 Bed Row Houses are rave!

## 4 BHK - Unit Plans

SECOND FLOOR PLAN

TERRACE FLOOR PLAN

| Row House No                                      | Ground Floor Carpet (Sqm)      | First Floor Carpet (Sqm) | Second Floor Carpet (Sqm) | Total Carpet Area (Sqm)         | Total Carpet Area (Sqft)               |
|---------------------------------------------------|--------------------------------|--------------------------|---------------------------|---------------------------------|----------------------------------------|
| 02, 04, 06, 08, 10, 14, 16, 20, 22,<br>24, 33, 35 | 61.39                          | 61.24                    | 51.66                     | 174.29                          | 1876.06                                |
| Additional Areas                                  | Passage In Front of Lift (Sqm) | Attached Terrace (Sqm)   | Top Terrace (Sqm)         | Front, Side and Back Yard (Sqm) | Aggregate Additional Area (Sqm)/(Sqft) |
|                                                   | 4.57                           | 19.34                    | 37.8                      | 45.10                           | 106.81/1149                            |