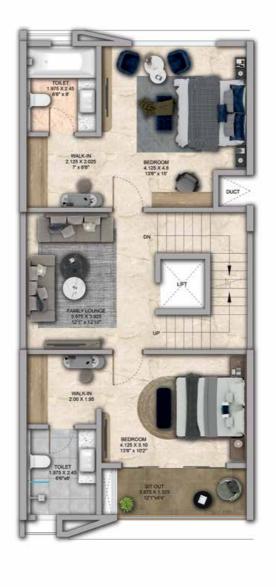

4 Bed Row Houses are rave!

## 4 BHK - Unit Plans

SECOND FLOOR PLAN

TERRACE FLOOR PLAN

| Row House No                                      | Ground Floor Carpet (Sqm)      | First Floor Carpet (Sqm) | Second Floor Carpet (Sqm) | Total Carpet Area (Sqm)         | Total Carpet Area (Sqft)               |
|---------------------------------------------------|--------------------------------|--------------------------|---------------------------|---------------------------------|----------------------------------------|
| 02, 04, 06, 08, 10, 14, 16, 20, 22,<br>24, 33, 35 | 61.39                          | 61.24                    | 51.66                     | 174.29                          | 1876.06                                |
| Additional Areas                                  | Passage In Front of Lift (Sqm) | Attached Terrace (Sqm)   | Top Terrace (Sqm)         | Front, Side and Back Yard (Sqm) | Aggregate Additional Area (Sqm)/(Sqft) |
|                                                   | 4.57                           | 19.34                    | 37.8                      | 45.10                           | 106.81/1149                            |