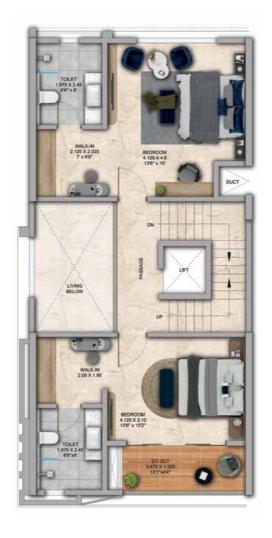

## 4 BHK - Unit Plans

SECOND FLOOR PLAN

TERRACE FLOOR PLAN

| Row House No                                      | Ground Floor Carpet (Sqm)      | First Floor Carpet (Sqm) | Second Floor Carpet (Sqm) | Total Carpet Area (Sqm)         | Total Carpet Area (Sqft)               |
|---------------------------------------------------|--------------------------------|--------------------------|---------------------------|---------------------------------|----------------------------------------|
| 02, 04, 06, 08, 10, 14, 16, 20, 22,<br>24, 33, 35 | 61.39                          | 61.24                    | 51.66                     | 174.29                          | 1876.06                                |
| Additional Areas                                  | Passage In Front of Lift (Sqm) | Attached Terrace (Sqm)   | Top Terrace (Sqm)         | Front, Side and Back Yard (Sqm) | Aggregate Additional Area (Sqm)/(Sqft) |
|                                                   | 4.57                           | 19.34                    | 37.8                      | 45.10                           | 106.81/1149                            |