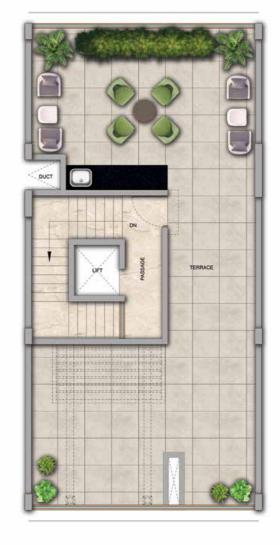

## 4 BHK - Unit Plans

SECOND FLOOR PLAN

TERRACE FLOOR PLAN

| Row House No                                      | Ground Floor Carpet (Sqm)      | First Floor Carpet (Sqm) | Second Floor Carpet (Sqm) | Total Carpet Area (Sqm)         | Total Carpet Area (Sqft)               |
|---------------------------------------------------|--------------------------------|--------------------------|---------------------------|---------------------------------|----------------------------------------|
| 02, 04, 06, 08, 10, 14, 16, 20, 22,<br>24, 33, 35 | 61.39                          | 61.24                    | 51.66                     | 174.29                          | 1876.06                                |
| Additional Areas                                  | Passage In Front of Lift (Sqm) | Attached Terrace (Sqm)   | Top Terrace (Sqm)         | Front, Side and Back Yard (Sqm) | Aggregate Additional Area (Sqm)/(Sqft) |
|                                                   | 4.57                           | 19.34                    | 37.8                      | 45.10                           | 106.81/1149                            |

FIRST FLOOR PLAN

SECOND FLOOR PLAN

TERRACE FLOOR PLAN

GROUND FLOOR PLAN

| Row House No                           | Ground Floor Carpet (Sqm)      | First Floor Carpet (Sqm) | Second Floor Carpet (Sqm) | Total Carpet Area (Sqm)         | Total Carpet Area (Sqft)               |
|----------------------------------------|--------------------------------|--------------------------|---------------------------|---------------------------------|----------------------------------------|
| 03, 05, 07, 09, 11, 15, 17, 21, 23, 34 | 61.39                          | 61.24                    | 51.66                     | 174.29                          | 1876.06                                |
| Additional Areas                       | Passage In Front of Lift (Sqm) | Attached Terrace (Sqm)   | Top Terrace (Sqm)         | Front, Side and Back Yard (Sqm) | Aggregate Additional Area (Sqm)/(Sqft) |
|                                        | 4.57                           | 19.34                    | 37.8                      | 45.10                           | 106.81 /1149                           |

## Row House Type Al

FIRST FLOOR PLAN

SECOND FLOOR PLAN

TERRACE FLOOR PLAN

GROUND FLOOR PLAN

| Row House No                              | Ground Floor Carpet (Sqm)      | First Floor Carpet (Sqm) | Second Floor Carpet (Sqm) | Total Carpet Area (Sqm)         | Total Carpet Area (Sqft)               |
|-------------------------------------------|--------------------------------|--------------------------|---------------------------|---------------------------------|----------------------------------------|
| 27, 29, 38, 41, 43, 46, 48, 50,<br>52, 54 | 61.39                          | 61.24                    | 51.66                     | 174.29                          | 1876.06                                |
| Additional Areas                          | Passage In Front of Lift (Sqm) | Attached Terrace (Sqm)   | Top Terrace (Sqm)         | Front, Side and Back Yard (Sqm) | Aggregate Additional Area (Sqm)/(Sqft) |
|                                           | 4.57                           | 19.34                    | 37.8                      | 45.10                           | 106.81/1149                            |

FIRST FLOOR PLAN

SECOND FLOOR PLAN

TERRACE FLOOR PLAN

GROUND FLOOR PLAN

| Row House No                   | Ground Floor Carpet (Sqm)      | First Floor Carpet (Sqm) | Second Floor Carpet (Sqm) | Total Carpet Area (Sqm)         | Total Carpet Area (Sqft)               |
|--------------------------------|--------------------------------|--------------------------|---------------------------|---------------------------------|----------------------------------------|
| 28, 30, 42, 47, 49, 51, 53, 55 | 61.39                          | 61.24                    | 51.66                     | 174.29                          | 1876.06                                |
| Additional Areas               | Passage In Front of Lift (Sqm) | Attached Terrace (Sqm)   | Top Terrace (Sqm)         | Front, Side and Back Yard (Sqm) | Aggregate Additional Area (Sqm)/(Sqft) |
|                                | 4.57                           | 19.34                    | 37.8                      | 45.10                           | 106.81/1149                            |

## Row House Type Al

FIRST FLOOR PLAN

SECOND FLOOR PLAN

TERRACE FLOOR PLAN

| Row House No     | Ground Floor Carpet (Sqm)      | First Floor Carpet (Sqm) | Second Floor Carpet (Sqm) | Total Carpet Area (Sqm)         | Total Carpet Area (Sqft)               |
|------------------|--------------------------------|--------------------------|---------------------------|---------------------------------|----------------------------------------|
| 58, 60, 62       | 61.39                          | 61.24                    | 51.66                     | 174.29                          | 1876.06                                |
| Additional Areas | Passage In Front of Lift (Sqm) | Attached Terrace (Sqm)   | Top Terrace (Sqm)         | Front, Side and Back Yard (Sqm) | Aggregate Additional Area (Sqm)/(Sqft) |
|                  | 4.57                           | 19.34                    | 37.8                      | 58.80                           | 120.51/1297                            |