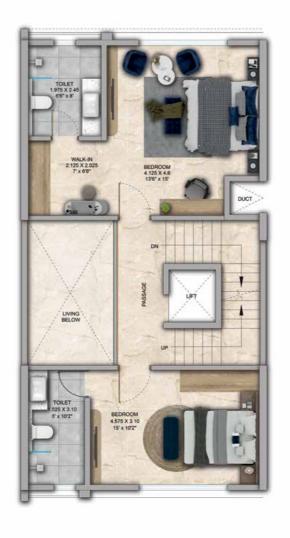

l Carpet Area (Sqft)               |
|------------------|--------------------------------|--------------------------|---------------------------|---------------------------------|----------------------------------------|
| 58, 60, 62       | 61.39                          | 61.24                    | 51.66                     | 174.29                          | 1876.06                                |
| Additional Areas | Passage In Front of Lift (Sqm) | Attached Terrace (Sqm)   | Top Terrace (Sqm)         | Front, Side and Back Yard (Sqm) | Aggregate Additional Area (Sqm)/(Sqft) |
|                  | 4.57                           | 19.34                    | 37.8                      | 58.80                           | 120.51/1297                            |



## Row House Type A2









SECOND FLOOR PLAN



TERRACE FLOOR PLAN

### GROUND FLOOR PLAN

| Row House No     | Ground Floor Carpet (Sqm)      | First Floor Carpet (Sqm) | Second Floor Carpet (Sqm) | Total Carpet Area (Sqm)         | Total Carpet Area (Sqft)               |
|------------------|--------------------------------|--------------------------|---------------------------|---------------------------------|----------------------------------------|
| 59, 61, 63       | 61.39                          | 61.24                    | 51.66                     | 174.29                          | 1876.06                                |
| Additional Areas | Passage In Front of Lift (Sqm) | Attached Terrace (Sqm)   | Top Terrace (Sqm)         | Front, Side and Back Yard (Sqm) | Aggregate Additional Area (Sqm)/(Sq