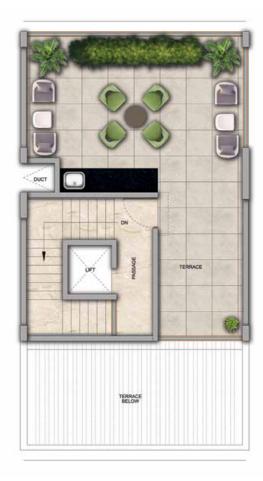

## 4 BHK - Unit Plans

SECOND FLOOR PLAN

TERRACE FLOOR PLAN

| Row House No                                      | Ground Floor Carpet (Sqm)      | First Floor Carpet (Sqm) | Second Floor Carpet (Sqm) | Total Carpet Area (Sqm)         | Total Carpet Area (Sqft)               |
|---------------------------------------------------|--------------------------------|--------------------------|---------------------------|---------------------------------|----------------------------------------|
| 02, 04, 06, 08, 10, 14, 16, 20, 22,<br>24, 33, 35 | 61.39                          | 61.24                    | 51.66                     | 174.29                          | 1876.06                                |
| Additional Areas                                  | Passage In Front of Lift (Sqm) | Attached Terrace (Sqm)   | Top Terrace (Sqm)         | Front, Side and Back Yard (Sqm) | Aggregate Additional Area (Sqm)/(Sqft) |
|                                                   | 4.57                           | 19.34                    | 37.8                      | 45.10                           | 106.81/1149                            |