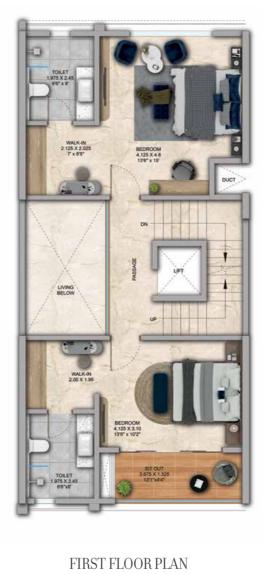

## 4 BHK - Unit Plans

SECOND FLOOR PLAN

TERRACE FLOOR PLAN

| Row House No                                      | Ground Floor Carpet (Sqm)      | First Floor Carpet (Sqm) | Second Floor Carpet (Sqm) | Total Carpet Area (Sqm)         | Total Carpet Area (Sqft)               |
|---------------------------------------------------|--------------------------------|--------------------------|---------------------------|---------------------------------|----------------------------------------|
| 02, 04, 06, 08, 10, 14, 16, 20, 22,<br>24, 33, 35 | 61.39                          | 61.24                    | 51.66                     | 174.29                          | 1876.06                                |
| Additional Areas                                  | Passage In Front of Lift (Sqm) | Attached Terrace (Sqm)   | Top Terrace (Sqm)         | Front, Side and Back Yard (Sqm) | Aggregate Additional Area (Sqm)/(Sqft) |
|                                                   | 4.57                           | 19.34                    | 37.8                      | 45.10                           | 106.81/1149                            |