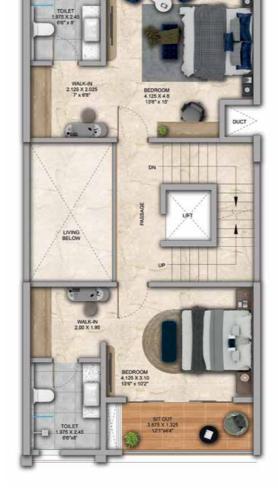

## 4 BHK - Unit Plans

SECOND FLOOR PLAN

TERRACE FLOOR PLAN

| Row House No                                      | Ground Floor Carpet (Sqm)      | First Floor Carpet (Sqm) | Second Floor Carpet (Sqm) | Total Carpet Area (Sqm)         | Total Carpet Area (Sqft)               |
|---------------------------------------------------|--------------------------------|--------------------------|---------------------------|---------------------------------|----------------------------------------|
| 02, 04, 06, 08, 10, 14, 16, 20, 22,<br>24, 33, 35 | 61.39                          | 61.24                    | 51.66                     | 174.29                          | 1876.06                                |
| Additional Areas                                  | Passage In Front of Lift (Sqm) | Attached Terrace (Sqm)   | Top Terrace (Sqm)         | Front, Side and Back Yard (Sqm) | Aggregate Additional Area (Sqm)/(Sqft) |
|                                                   | 4.57                           | 19.34                    | 37.8                      | 45.10                           | 106.81/1149                            |