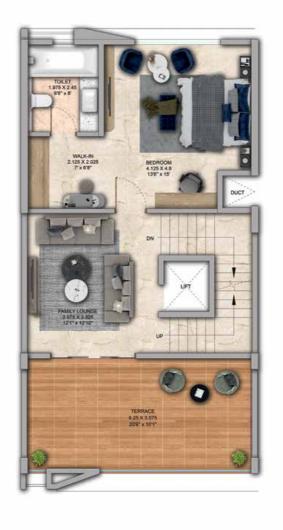

4 Bed Row Houses are rave!

## 4 BHK - Unit Plans

SECOND FLOOR PLAN

TERRACE FLOOR PLAN

| Row House No                                      | Ground Floor Carpet (Sqm)      | First Floor Carpet (Sqm) | Second Floor Carpet (Sqm) | Total Carpet Area (Sqm)         | Total Carpet Area (Sqft)               |
|---------------------------------------------------|--------------------------------|--------------------------|---------------------------|---------------------------------|----------------------------------------|
| 02, 04, 06, 08, 10, 14, 16, 20, 22,<br>24, 33, 35 | 61.39                          | 61.24                    | 51.66                     | 174.29                          | 1876.06                                |
| Additional Areas                                  | Passage In Front of Lift (Sqm) | Attached Terrace (Sqm)   | Top Terrace (Sqm)         | Front, Side and Back Yard (Sqm) | Aggregate Additional Area (Sqm)/(Sqft) |
|                                                   | 4.57                           | 19.34                    | 37.8                      | 45.10                           | 106.81/1149                            |