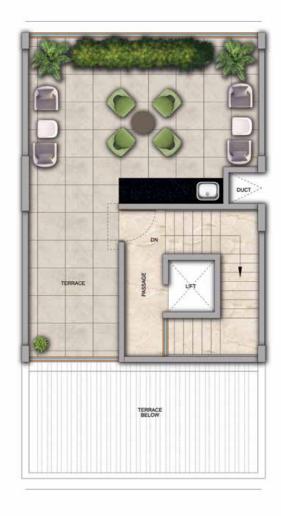

4 Bed Row Houses are rave!

## 4 BHK - Unit Plans

SECOND FLOOR PLAN

TERRACE FLOOR PLAN

| Row House No                                      | Ground Floor Carpet (Sqm)      | First Floor Carpet (Sqm) | Second Floor Carpet (Sqm) | Total Carpet Area (Sqm)         | Total Carpet Area (Sqft)               |
|---------------------------------------------------|--------------------------------|--------------------------|---------------------------|---------------------------------|----------------------------------------|
| 02, 04, 06, 08, 10, 14, 16, 20, 22,<br>24, 33, 35 | 61.39                          | 61.24                    | 51.66                     | 174.29                          | 1876.06                                |
| Additional Areas                                  | Passage In Front of Lift (Sqm) | Attached Terrace (Sqm)   | Top Terrace (Sqm)         | Front, Side and Back Yard (Sqm) | Aggregate Additional Area (Sqm)/(Sqft) |
|                                                   | 4.57                           | 19.34                    | 37.8                      | 45.10                           | 106.81/1149                            |