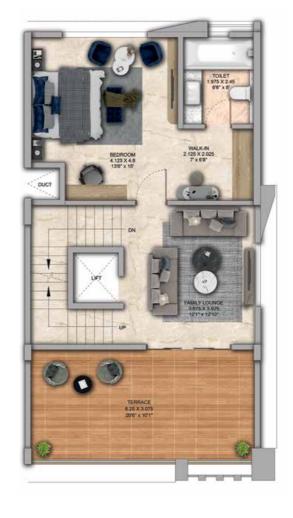

## 4 BHK - Unit Plans

SECOND FLOOR PLAN

TERRACE FLOOR PLAN

| Row House No                                      | Ground Floor Carpet (Sqm)      | First Floor Carpet (Sqm) | Second Floor Carpet (Sqm) | Total Carpet Area (Sqm)         | Total Carpet Area (Sqft)               |
|---------------------------------------------------|--------------------------------|--------------------------|---------------------------|---------------------------------|----------------------------------------|
| 02, 04, 06, 08, 10, 14, 16, 20, 22,<br>24, 33, 35 | 61.39                          | 61.24                    | 51.66                     | 174.29                          | 1876.06                                |
| Additional Areas                                  | Passage In Front of Lift (Sqm) | Attached Terrace (Sqm)   | Top Terrace (Sqm)         | Front, Side and Back Yard (Sqm) | Aggregate Additional Area (Sqm)/(Sqft) |
|                                                   | 4.57                           | 19.34                    | 37.8                      | 45.10                           | 106.81/1149                            |