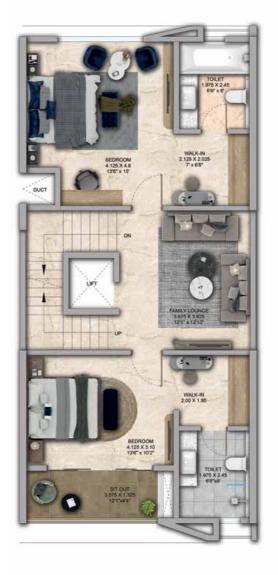

## 4 BHK - Unit Plans

SECOND FLOOR PLAN

TERRACE FLOOR PLAN

| Row House No                                      | Ground Floor Carpet (Sqm)      | First Floor Carpet (Sqm) | Second Floor Carpet (Sqm) | Total Carpet Area (Sqm)         | Total Carpet Area (Sqft)               |
|---------------------------------------------------|--------------------------------|--------------------------|---------------------------|---------------------------------|----------------------------------------|
| 02, 04, 06, 08, 10, 14, 16, 20, 22,<br>24, 33, 35 | 61.39                          | 61.24                    | 51.66                     | 174.29                          | 1876.06                                |
| Additional Areas                                  | Passage In Front of Lift (Sqm) | Attached Terrace (Sqm)   | Top Terrace (Sqm)         | Front, Side and Back Yard (Sqm) | Aggregate Additional Area (Sqm)/(Sqft) |
|                                                   | 4.57                           | 19.34                    | 37.8                      | 45.10                           | 106.81/1149                            |

FIRST FLOOR PLAN

SECOND FLOOR PLAN

TERRACE FLOOR PLAN

GROUND FLOOR PLAN

| Row House No                           | Ground Floor Carpet (Sqm)      | First Floor Carpet (Sqm) | Second Floor Carpet (Sqm) | Total Carpet Area (Sqm)         | Total Carpet Area (Sqft)               |
|----------------------------------------|--------------------------------|--------------------------|---------------------------|---------------------------------|----------------------------------------|
| 03, 05, 07, 09, 11, 15, 17, 21, 23, 34 | 61.39                          | 61.24                    | 51.66                     | 174.29                          | 1876.06                                |
| Additional Areas                       | Passage In Front of Lift (Sqm) | Attached Terrace (Sqm)   | Top Terrace (Sqm)         | Front, Side and Back Yard (Sqm) | Aggregate Additional Area (Sqm)/(Sqft) |
|                                        | 4.57                           | 19.34                    | 37.8                      | 45.10                           | 106.81 /1149                           |

## Row House Type Al

FIRST FLOOR PLAN

SECOND FLOOR PLAN

TERRACE FLOOR PLAN

GROUND FLOOR PLAN

| Row House No                              | Ground Floor Carpet (Sqm)      | First Floor Carpet (Sqm) | Second Floor Carpet (Sqm) | Total Carpet Area (Sqm)         | Total Carpet Area (Sqft)               |
|-------------------------------------------|--------------------------------|--------------------------|---------------------------|---------------------------------|----------------------------------------|
| 27, 29, 38, 41, 43, 46, 48, 50,<br>52, 54 | 61.39                          | 61.24                    | 51.66                     | 174.29                          | 1876.06                                |
| Additional Areas                          | Passage In Front of Lift (Sqm) | Attached Terrace (Sqm)   | Top Terrace (Sqm)         | Front, Side and Back Yard (Sqm) | Aggregate Additional Area (Sqm)/(Sqft) |
|                                           | 4.57                           | 19.34                    | 37.8                      | 45.10                           | 106.81/1149                            |

FIRST FLOOR PLAN

SECOND FLOOR PLAN

TERRACE FLOOR PLAN

GROUND FLOOR PLAN

| Row House No                   | Ground Floor Carpet (Sqm)      | First Floor Carpet (Sqm) | Second Floor Carpet (Sqm) | Total Carpet Area (Sqm)         | Total Carpet Area (Sqft)               |
|--------------------------------|--------------------------------|--------------------------|---------------------------|---------------------------------|----------------------------------------|
| 28, 30, 42, 47, 49, 51, 53, 55 | 61.39                          | 61.24                    | 51.66                     | 174.29                          | 1876.06                                |
| Additional Areas               | Passage In Front of Lift (Sqm) | Attached Terrace (Sqm)   | Top Terrace (Sqm)         | Front, Side and Back Yard (Sqm) | Aggregate Additional Area (Sqm)/(Sqft) |
|                                | 4.57                           | 19.34                    | 37.8                      | 45.10                           | 106.81/1149                            |

## Row House Type Al

FIRST FLOOR PLAN

SECOND FLOOR PLAN

TERRACE FLOOR PLAN

| Row House No     | Ground Floor Carpet (Sqm)      | First Floor Carpet (Sqm) | Second Floor Carpet (Sqm) | Total Carpet Area (Sqm)         | Total Carpet Area (Sqft)               |
|------------------|--------------------------------|--------------------------|---------------------------|---------------------------------|----------------------------------------|
| 58, 60, 62       | 61.39                          | 61.24                    | 51.66                     | 174.29                          | 1876.06                                |
| Additional Areas | Passage In Front of Lift (Sqm) | Attached Terrace (Sqm)   | Top Terrace (Sqm)         | Front, Side and Back Yard (Sqm) | Aggregate Additional Area (Sqm)/(Sqft) |
|                  | 4.57                           | 19.34                    | 37.8                      | 58.80                           | 120.51/1297                            |