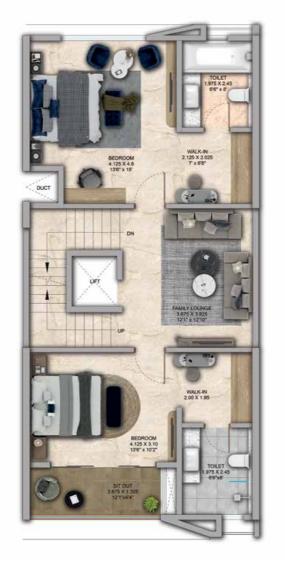

## 4 BHK - Unit Plans

SECOND FLOOR PLAN

TERRACE FLOOR PLAN

| Row House No                                      | Ground Floor Carpet (Sqm)      | First Floor Carpet (Sqm) | Second Floor Carpet (Sqm) | Total Carpet Area (Sqm)         | Total Carpet Area (Sqft)               |
|---------------------------------------------------|--------------------------------|--------------------------|---------------------------|---------------------------------|----------------------------------------|
| 02, 04, 06, 08, 10, 14, 16, 20, 22,<br>24, 33, 35 | 61.39                          | 61.24                    | 51.66                     | 174.29                          | 1876.06                                |
| Additional Areas                                  | Passage In Front of Lift (Sqm) | Attached Terrace (Sqm)   | Top Terrace (Sqm)         | Front, Side and Back Yard (Sqm) | Aggregate Additional Area (Sqm)/(Sqft) |
|                                                   | 4.57                           | 19.34                    | 37.8                      | 45.10                           | 106.81/1149                            |