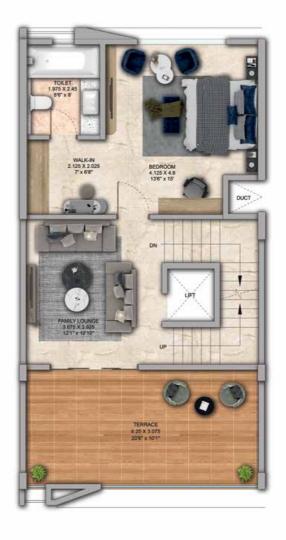

rpet Area (Sqft)               |
|------------------|--------------------------------|--------------------------|---------------------------|---------------------------------|----------------------------------------|
| 58, 60, 62       | 61.39                          | 61.24                    | 51.66                     | 174.29                          | 1876.06                                |
| Additional Areas | Passage In Front of Lift (Sqm) | Attached Terrace (Sqm)   | Top Terrace (Sqm)         | Front, Side and Back Yard (Sqm) | Aggregate Additional Area (Sqm)/(Sqft) |
|                  | 4.57                           | 19.34                    | 37.8                      | 58.80                           | 120.51/1297                            |



## Row House Type A2









SECOND FLOOR PLAN



TERRACE FLOOR PLAN

### GROUND FLOOR PLAN

| Row House No     | Ground Floor Carpet (Sqm)      | First Floor Carpet (Sqm) | Second Floor Carpet (Sqm) | Total Carpet Area (Sqm)         | Total Carpet Area (Sqft)               |
|------------------|--------------------------------|--------------------------|---------------------------|---------------------------------|----------------------------------------|
| 59, 61, 63       | 61.39                          | 61.24                    | 51.66                     | 174.29                          | 1876.06                                |
| Additional Areas | Passage In Front of Lift (Sqm) | Attached Terrace (Sqm)   | Top Terrace (Sqm)         | Front, Side and Back Yard (Sqm) | Aggregate Additional Area (Sqm)/(Sqft)