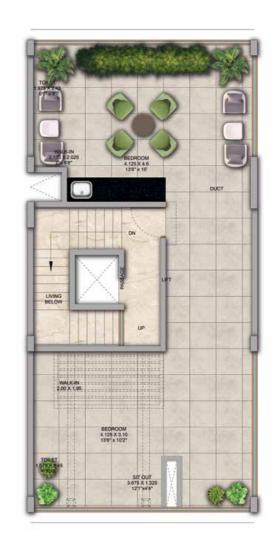

## 4 BHK - Unit Plans

SECOND FLOOR PLAN

TERRACE FLOOR PLAN

| Row House No                                      | Ground Floor Carpet (Sqm)      | First Floor Carpet (Sqm) | Second Floor Carpet (Sqm) | Total Carpet Area (Sqm)         | Total Carpet Area (Sqft)               |
|---------------------------------------------------|--------------------------------|--------------------------|---------------------------|---------------------------------|----------------------------------------|
| 02, 04, 06, 08, 10, 14, 16, 20, 22,<br>24, 33, 35 | 61.39                          | 61.24                    | 51.66                     | 174.29                          | 1876.06                                |
| Additional Areas                                  | Passage In Front of Lift (Sqm) | Attached Terrace (Sqm)   | Top Terrace (Sqm)         | Front, Side and Back Yard (Sqm) | Aggregate Additional Area (Sqm)/(Sqft) |
|                                                   | 4.57                           | 19.34                    | 37.8                      | 45.10                           | 106.81/1149                            |