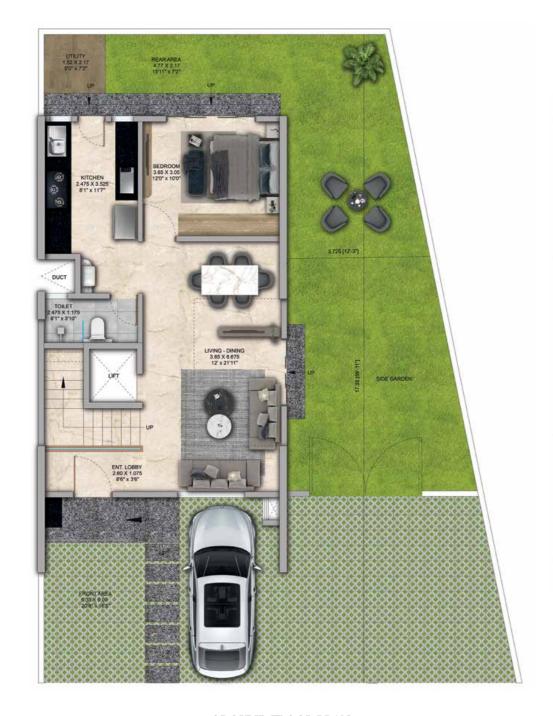

4 Bed Row House Corner Plans

FIRST FLOOR PLAN

SECOND FLOOR PLAN

TERRACE FLOOR PLAN

GROUND FLOOR PLAN

| Row House No     | Ground Floor Carpet (Sqm)      | First Floor Carpet (Sqm) | Second Floor Carpet (Sqm) | Total Carpet Area (Sqm)         | Total Carpet Area (Sqft)               |
|------------------|--------------------------------|--------------------------|---------------------------|---------------------------------|----------------------------------------|
| 01               | 61.76                          | 61.24                    | 51.76                     | 174.76                          | 1881.12                                |
| A 1 1: 1 A       | Passage In Front of Lift (Sqm) | Attached Terrace (Sqm)   | Top Terrace (Sqm)         | Front, Side and Back Yard (Sqm) | Aggregate Additional Area (Sqm)/(Sqft) |
| Additional Areas | 4.57                           | 19.40                    | 37.96                     | 159.07                          | 221.00/2378                            |