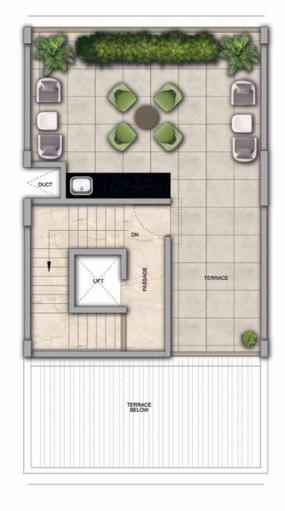

## 4 BHK - Unit Plans

SECOND FLOOR PLAN

TERRACE FLOOR PLAN

| Row House No                                      | Ground Floor Carpet (Sqm)      | First Floor Carpet (Sqm) | Second Floor Carpet (Sqm) | Total Carpet Area (Sqm)         | Total Carpet Area (Sqft)               |
|---------------------------------------------------|--------------------------------|--------------------------|---------------------------|---------------------------------|----------------------------------------|
| 02, 04, 06, 08, 10, 14, 16, 20, 22,<br>24, 33, 35 | 61.39                          | 61.24                    | 51.66                     | 174.29                          | 1876.06                                |
| Additional Areas                                  | Passage In Front of Lift (Sqm) | Attached Terrace (Sqm)   | Top Terrace (Sqm)         | Front, Side and Back Yard (Sqm) | Aggregate Additional Area (Sqm)/(Sqft) |
|                                                   | 4.57                           | 19.34                    | 37.8                      | 45.10                           | 106.81/1149                            |

FIRST FLOOR PLAN

SECOND FLOOR PLAN

TERRACE FLOOR PLAN

GROUND FLOOR PLAN

| Row House No                           | Ground Floor Carpet (Sqm)      | First Floor Carpet (Sqm) | Second Floor Carpet (Sqm) | Total Carpet Area (Sqm)         | Total Carpet Area (Sqft)               |
|----------------------------------------|--------------------------------|--------------------------|---------------------------|---------------------------------|----------------------------------------|
| 03, 05, 07, 09, 11, 15, 17, 21, 23, 34 | 61.39                          | 61.24                    | 51.66                     | 174.29                          | 1876.06                                |
| Additional Areas                       | Passage In Front of Lift (Sqm) | Attached Terrace (Sqm)   | Top Terrace (Sqm)         | Front, Side and Back Yard (Sqm) | Aggregate Additional Area (Sqm)/(Sqft) |
|                                        | 4.57                           | 19.34                    | 37.8                      | 45.10                           | 106.81 /1149                           |

## Row House Type Al

FIRST FLOOR PLAN

SECOND FLOOR PLAN

TERRACE FLOOR PLAN

GROUND FLOOR PLAN

| Row House No                              | Ground Floor Carpet (Sqm)      | First Floor Carpet (Sqm) | Second Floor Carpet (Sqm) | Total Carpet Area (Sqm)         | Total Carpet Area (Sqft)               |
|-------------------------------------------|--------------------------------|--------------------------|---------------------------|---------------------------------|----------------------------------------|
| 27, 29, 38, 41, 43, 46, 48, 50,<br>52, 54 | 61.39                          | 61.24                    | 51.66                     | 174.29                          | 1876.06                                |
| Additional Areas                          | Passage In Front of Lift (Sqm) | Attached Terrace (Sqm)   | Top Terrace (Sqm)         | Front, Side and Back Yard (Sqm) | Aggregate Additional Area (Sqm)/(Sqft) |
|                                           | 4.57                           | 19.34                    | 37.8                      | 45.10                           | 106.81/1149                            |

FIRST FLOOR PLAN

SECOND FLOOR PLAN

TERRACE FLOOR PLAN

GROUND FLOOR PLAN

| Row House No                   | Ground Floor Carpet (Sqm)      | First Floor Carpet (Sqm) | Second Floor Carpet (Sqm) | Total Carpet Area (Sqm)         | Total Carpet Area (Sqft)               |
|--------------------------------|--------------------------------|--------------------------|---------------------------|---------------------------------|----------------------------------------|
| 28, 30, 42, 47, 49, 51, 53, 55 | 61.39                          | 61.24                    | 51.66                     | 174.29                          | 1876.06                                |
| Additional Areas               | Passage In Front of Lift (Sqm) | Attached Terrace (Sqm)   | Top Terrace (Sqm)         | Front, Side and Back Yard (Sqm) | Aggregate Additional Area (Sqm)/(Sqft) |
|                                | 4.57                           | 19.34                    | 37.8                      | 45.10                           | 106.81/1149                            |

## Row House Type Al

FIRST FLOOR PLAN

SECOND FLOOR PLAN

TERRACE FLOOR PLAN

| Row House No     | Ground Floor Carpet (Sqm)      | First Floor Carpet (Sqm) | Second Floor Carpet (Sqm) | Total Carpet Area (Sqm)         | Total Carpet Area (Sqft)               |
|------------------|--------------------------------|--------------------------|---------------------------|---------------------------------|----------------------------------------|
| 58, 60, 62       | 61.39                          | 61.24                    | 51.66                     | 174.29                          | 1876.06                                |
| Additional Areas | Passage In Front of Lift (Sqm) | Attached Terrace (Sqm)   | Top Terrace (Sqm)         | Front, Side and Back Yard (Sqm) | Aggregate Additional Area (Sqm)/(Sqft) |
|                  | 4.57                           | 19.34                    | 37.8                      | 58.80                           | 120.51/1297                            |

### GROUND FLOOR PLAN

| Row House No     | Ground Floor Carpet (Sqm)      | First Floor Carpet (Sqm) | Second Floor Carpet (Sqm) | Total Carpet Area (Sqm)         | Total Carpet Area (Sqft)               |
|------------------|--------------------------------|--------------------------|---------------------------|---------------------------------|----------------------------------------|
| 59, 61, 63       | 61.39                          | 61.24                    | 51.66                     | 174.29                          | 1876.06                                |
| Additional Areas | Passage In Front of Lift (Sqm) | Attached Terrace (Sqm)   | Top Terrace (Sqm)         | Front, Side and Back Yard (Sqm) | Aggregate Additional Area (Sqm)/(Sqft) |
|                  | 4.57                           | 19.34                    | 37.8                      | 58.80                           | 120.51/1297                            |