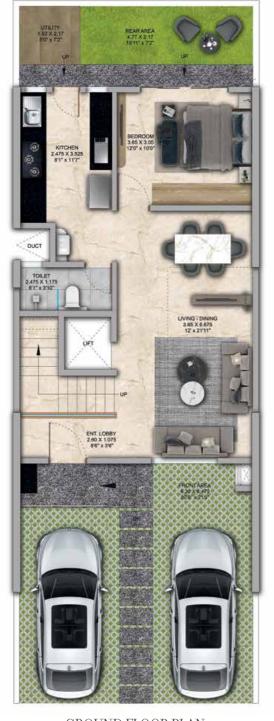

## 4 BHK - Unit Plans

SECOND FLOOR PLAN

TERRACE FLOOR PLAN

| Row House No                                      | Ground Floor Carpet (Sqm)      | First Floor Carpet (Sqm) | Second Floor Carpet (Sqm) | Total Carpet Area (Sqm)         | Total Carpet Area (Sqft)               |
|---------------------------------------------------|--------------------------------|--------------------------|---------------------------|---------------------------------|----------------------------------------|
| 02, 04, 06, 08, 10, 14, 16, 20, 22,<br>24, 33, 35 | 61.39                          | 61.24                    | 51.66                     | 174.29                          | 1876.06                                |
| Additional Areas                                  | Passage In Front of Lift (Sqm) | Attached Terrace (Sqm)   | Top Terrace (Sqm)         | Front, Side and Back Yard (Sqm) | Aggregate Additional Area (Sqm)/(Sqft) |
|                                                   | 4.57                           | 19.34                    | 37.8                      | 45.10                           | 106.81/1149                            |