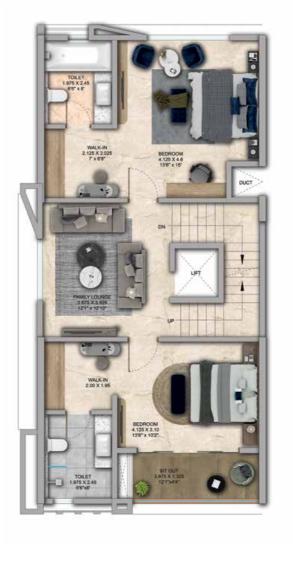

4 Bed Row Houses are rave!

## 4 BHK - Unit Plans

SECOND FLOOR PLAN

TERRACE FLOOR PLAN

| Row House No                                      | Ground Floor Carpet (Sqm)      | First Floor Carpet (Sqm) | Second Floor Carpet (Sqm) | Total Carpet Area (Sqm)         | Total Carpet Area (Sqft)               |
|---------------------------------------------------|--------------------------------|--------------------------|---------------------------|---------------------------------|----------------------------------------|
| 02, 04, 06, 08, 10, 14, 16, 20, 22,<br>24, 33, 35 | 61.39                          | 61.24                    | 51.66                     | 174.29                          | 1876.06                                |
| Additional Areas                                  | Passage In Front of Lift (Sqm) | Attached Terrace (Sqm)   | Top Terrace (Sqm)         | Front, Side and Back Yard (Sqm) | Aggregate Additional Area (Sqm)/(Sqft) |
|                                                   | 4.57                           | 19.34                    | 37.8                      | 45.10                           | 106.81/1149                            |