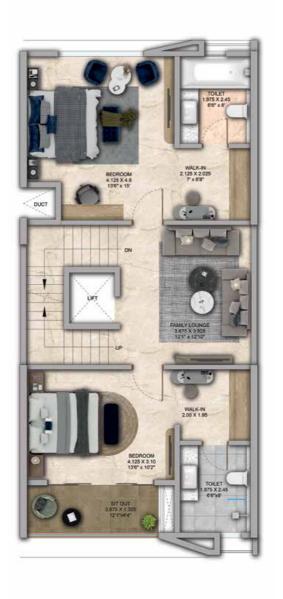

## 4 BHK - Unit Plans

SECOND FLOOR PLAN

TERRACE FLOOR PLAN

| Row House No                                      | Ground Floor Carpet (Sqm)      | First Floor Carpet (Sqm) | Second Floor Carpet (Sqm) | Total Carpet Area (Sqm)         | Total Carpet Area (Sqft)               |
|---------------------------------------------------|--------------------------------|--------------------------|---------------------------|---------------------------------|----------------------------------------|
| 02, 04, 06, 08, 10, 14, 16, 20, 22,<br>24, 33, 35 | 61.39                          | 61.24                    | 51.66                     | 174.29                          | 1876.06                                |
| Additional Areas                                  | Passage In Front of Lift (Sqm) | Attached Terrace (Sqm)   | Top Terrace (Sqm)         | Front, Side and Back Yard (Sqm) | Aggregate Additional Area (Sqm)/(Sqft) |
|                                                   | 4.57                           | 19.34                    | 37.8                      | 45.10                           | 106.81/1149                            |