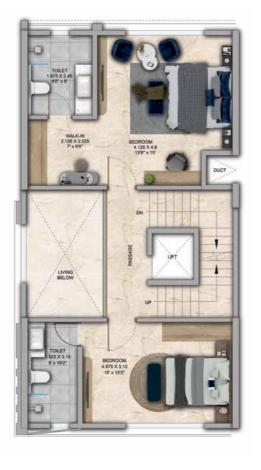

## 4 BHK - Unit Plans

SECOND FLOOR PLAN

TERRACE FLOOR PLAN

| Row House No                                      | Ground Floor Carpet (Sqm)      | First Floor Carpet (Sqm) | Second Floor Carpet (Sqm) | Total Carpet Area (Sqm)         | Total Carpet Area (Sqft)               |
|---------------------------------------------------|--------------------------------|--------------------------|---------------------------|---------------------------------|----------------------------------------|
| 02, 04, 06, 08, 10, 14, 16, 20, 22,<br>24, 33, 35 | 61.39                          | 61.24                    | 51.66                     | 174.29                          | 1876.06                                |
| Additional Areas                                  | Passage In Front of Lift (Sqm) | Attached Terrace (Sqm)   | Top Terrace (Sqm)         | Front, Side and Back Yard (Sqm) | Aggregate Additional Area (Sqm)/(Sqft) |
|                                                   | 4.57                           | 19.34                    | 37.8                      | 45.10                           | 106.81/1149                            |