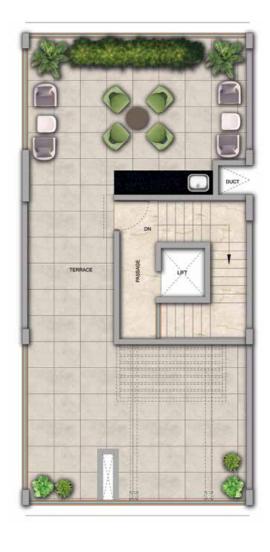

## 4 BHK - Unit Plans

SECOND FLOOR PLAN

TERRACE FLOOR PLAN

| Row House No                                      | Ground Floor Carpet (Sqm)      | First Floor Carpet (Sqm) | Second Floor Carpet (Sqm) | Total Carpet Area (Sqm)         | Total Carpet Area (Sqft)               |
|---------------------------------------------------|--------------------------------|--------------------------|---------------------------|---------------------------------|----------------------------------------|
| 02, 04, 06, 08, 10, 14, 16, 20, 22,<br>24, 33, 35 | 61.39                          | 61.24                    | 51.66                     | 174.29                          | 1876.06                                |
| Additional Areas                                  | Passage In Front of Lift (Sqm) | Attached Terrace (Sqm)   | Top Terrace (Sqm)         | Front, Side and Back Yard (Sqm) | Aggregate Additional Area (Sqm)/(Sqft) |
|                                                   | 4.57                           | 19.34                    | 37.8                      | 45.10                           | 106.81/1149                            |