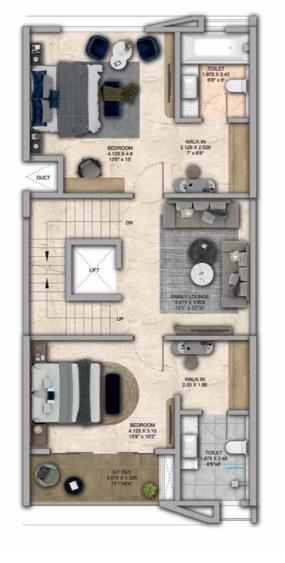

## 4 BHK - Unit Plans

SECOND FLOOR PLAN

TERRACE FLOOR PLAN

| Row House No                                      | Ground Floor Carpet (Sqm)      | First Floor Carpet (Sqm) | Second Floor Carpet (Sqm) | Total Carpet Area (Sqm)         | Total Carpet Area (Sqft)               |
|---------------------------------------------------|--------------------------------|--------------------------|---------------------------|---------------------------------|----------------------------------------|
| 02, 04, 06, 08, 10, 14, 16, 20, 22,<br>24, 33, 35 | 61.39                          | 61.24                    | 51.66                     | 174.29                          | 1876.06                                |
| Additional Areas                                  | Passage In Front of Lift (Sqm) | Attached Terrace (Sqm)   | Top Terrace (Sqm)         | Front, Side and Back Yard (Sqm) | Aggregate Additional Area (Sqm)/(Sqft) |
|                                                   | 4.57                           | 19.34                    | 37.8                      | 45.10                           | 106.81/1149                            |