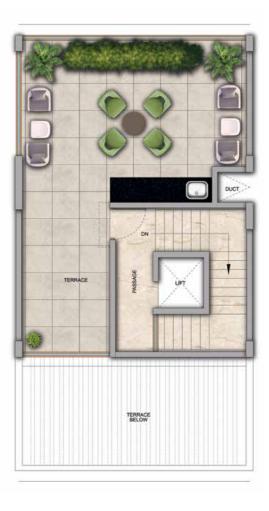

## 4 BHK - Unit Plans

SECOND FLOOR PLAN

TERRACE FLOOR PLAN

| Row House No                                      | Ground Floor Carpet (Sqm)      | First Floor Carpet (Sqm) | Second Floor Carpet (Sqm) | Total Carpet Area (Sqm)         | Total Carpet Area (Sqft)               |
|---------------------------------------------------|--------------------------------|--------------------------|---------------------------|---------------------------------|----------------------------------------|
| 02, 04, 06, 08, 10, 14, 16, 20, 22,<br>24, 33, 35 | 61.39                          | 61.24                    | 51.66                     | 174.29                          | 1876.06                                |
| Additional Areas                                  | Passage In Front of Lift (Sqm) | Attached Terrace (Sqm)   | Top Terrace (Sqm)         | Front, Side and Back Yard (Sqm) | Aggregate Additional Area (Sqm)/(Sqft) |
|                                                   | 4.57                           | 19.34                    | 37.8                      | 45.10                           | 106.81/1149                            |

FIRST FLOOR PLAN

SECOND FLOOR PLAN

TERRACE FLOOR PLAN

GROUND FLOOR PLAN

| Row House No                           | Ground Floor Carpet (Sqm)      | First Floor Carpet (Sqm) | Second Floor Carpet (Sqm) | Total Carpet Area (Sqm)         | Total Carpet Area (Sqft)               |
|----------------------------------------|--------------------------------|--------------------------|---------------------------|---------------------------------|----------------------------------------|
| 03, 05, 07, 09, 11, 15, 17, 21, 23, 34 | 61.39                          | 61.24                    | 51.66                     | 174.29                          | 1876.06                                |
| Additional Areas                       | Passage In Front of Lift (Sqm) | Attached Terrace (Sqm)   | Top Terrace (Sqm)         | Front, Side and Back Yard (Sqm) | Aggregate Additional Area (Sqm)/(Sqft) |
|                                        | 4.57                           | 19.34                    | 37.8                      | 45.10                           | 106.81 /1149                           |

## Row House Type Al

FIRST FLOOR PLAN

SECOND FLOOR PLAN

TERRACE FLOOR PLAN

GROUND FLOOR PLAN

| Row House No                              | Ground Floor Carpet (Sqm)      | First Floor Carpet (Sqm) | Second Floor Carpet (Sqm) | Total Carpet Area (Sqm)         | Total Carpet Area (Sqft)               |
|-------------------------------------------|--------------------------------|--------------------------|---------------------------|---------------------------------|----------------------------------------|
| 27, 29, 38, 41, 43, 46, 48, 50,<br>52, 54 | 61.39                          | 61.24                    | 51.66                     | 174.29                          | 1876.06                                |
| Additional Areas                          | Passage In Front of Lift (Sqm) | Attached Terrace (Sqm)   | Top Terrace (Sqm)         | Front, Side and Back Yard (Sqm) | Aggregate Additional Area (Sqm)/(Sqft) |
|                                           | 4.57                           | 19.34                    | 37.8                      | 45.10                           | 106.81/1149                            |

FIRST FLOOR PLAN

SECOND FLOOR PLAN

TERRACE FLOOR PLAN

GROUND FLOOR PLAN

| Row House No                   | Ground Floor Carpet (Sqm)      | First Floor Carpet (Sqm) | Second Floor Carpet (Sqm) | Total Carpet Area (Sqm)         | Total Carpet Area (Sqft)               |
|--------------------------------|--------------------------------|--------------------------|---------------------------|---------------------------------|----------------------------------------|
| 28, 30, 42, 47, 49, 51, 53, 55 | 61.39                          | 61.24                    | 51.66                     | 174.29                          | 1876.06                                |
| Additional Areas               | Passage In Front of Lift (Sqm) | Attached Terrace (Sqm)   | Top Terrace (Sqm)         | Front, Side and Back Yard (Sqm) | Aggregate Additional Area (Sqm)/(Sqft) |
|                                | 4.57                           | 19.34                    | 37.8                      | 45.10                           | 106.81/1149                            |

## Row House Type Al

FIRST FLOOR PLAN

SECOND FLOOR PLAN

TERRACE FLOOR PLAN

| Row House No     | Ground Floor Carpet (Sqm)      | First Floor Carpet (Sqm) | Second Floor Carpet (Sqm) | Total Carpet Area (Sqm)         | Total Carpet Area (Sqft)               |
|------------------|--------------------------------|--------------------------|---------------------------|---------------------------------|----------------------------------------|
| 58, 60, 62       | 61.39                          | 61.24                    | 51.66                     | 174.29                          | 1876.06                                |
| Additional Areas | Passage In Front of Lift (Sqm) | Attached Terrace (Sqm)   | Top Terrace (Sqm)         | Front, Side and Back Yard (Sqm) | Aggregate Additional Area (Sqm)/(Sqft) |
|                  | 4.57                           | 19.34                    | 37.8                      | 58.80                           | 120.51/1297                            |