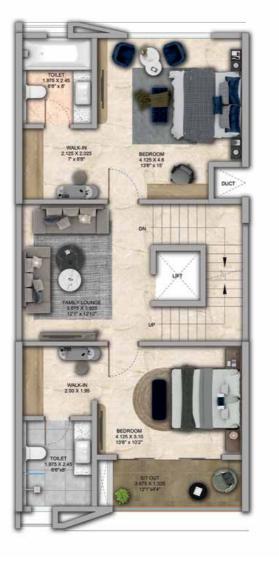

## 4 BHK - Unit Plans

SECOND FLOOR PLAN

TERRACE FLOOR PLAN

| Row House No                                      | Ground Floor Carpet (Sqm)      | First Floor Carpet (Sqm) | Second Floor Carpet (Sqm) | Total Carpet Area (Sqm)         | Total Carpet Area (Sqft)               |
|---------------------------------------------------|--------------------------------|--------------------------|---------------------------|---------------------------------|----------------------------------------|
| 02, 04, 06, 08, 10, 14, 16, 20, 22,<br>24, 33, 35 | 61.39                          | 61.24                    | 51.66                     | 174.29                          | 1876.06                                |
| Additional Areas                                  | Passage In Front of Lift (Sqm) | Attached Terrace (Sqm)   | Top Terrace (Sqm)         | Front, Side and Back Yard (Sqm) | Aggregate Additional Area (Sqm)/(Sqft) |
|                                                   | 4.57                           | 19.34                    | 37.8                      | 45.10                           | 106.81/1149                            |