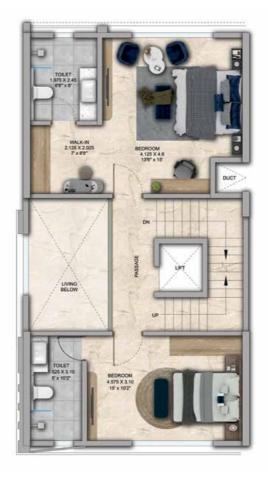

## 4 BHK - Unit Plans

SECOND FLOOR PLAN

TERRACE FLOOR PLAN

| Row House No                                      | Ground Floor Carpet (Sqm)      | First Floor Carpet (Sqm) | Second Floor Carpet (Sqm) | Total Carpet Area (Sqm)         | Total Carpet Area (Sqft)               |
|---------------------------------------------------|--------------------------------|--------------------------|---------------------------|---------------------------------|----------------------------------------|
| 02, 04, 06, 08, 10, 14, 16, 20, 22,<br>24, 33, 35 | 61.39                          | 61.24                    | 51.66                     | 174.29                          | 1876.06                                |
| Additional Areas                                  | Passage In Front of Lift (Sqm) | Attached Terrace (Sqm)   | Top Terrace (Sqm)         | Front, Side and Back Yard (Sqm) | Aggregate Additional Area (Sqm)/(Sqft) |
|                                                   | 4.57                           | 19.34                    | 37.8                      | 45.10                           | 106.81/1149                            |

FIRST FLOOR PLAN

SECOND FLOOR PLAN

TERRACE FLOOR PLAN

GROUND FLOOR PLAN

| Row House No                           | Ground Floor Carpet (Sqm)      | First Floor Carpet (Sqm) | Second Floor Carpet (Sqm) | Total Carpet Area (Sqm)         | Total Carpet Area (Sqft)               |
|----------------------------------------|--------------------------------|--------------------------|---------------------------|---------------------------------|----------------------------------------|
| 03, 05, 07, 09, 11, 15, 17, 21, 23, 34 | 61.39                          | 61.24                    | 51.66                     | 174.29                          | 1876.06                                |
| Additional Areas                       | Passage In Front of Lift (Sqm) | Attached Terrace (Sqm)   | Top Terrace (Sqm)         | Front, Side and Back Yard (Sqm) | Aggregate Additional Area (Sqm)/(Sqft) |
|                                        | 4.57                           | 19.34                    | 37.8                      | 45.10                           | 106.81 /1149                           |

## Row House Type Al

FIRST FLOOR PLAN

SECOND FLOOR PLAN

TERRACE FLOOR PLAN

GROUND FLOOR PLAN

| Row House No                              | Ground Floor Carpet (Sqm)      | First Floor Carpet (Sqm) | Second Floor Carpet (Sqm) | Total Carpet Area (Sqm)         | Total Carpet Area (Sqft)               |
|-------------------------------------------|--------------------------------|--------------------------|---------------------------|---------------------------------|----------------------------------------|
| 27, 29, 38, 41, 43, 46, 48, 50,<br>52, 54 | 61.39                          | 61.24                    | 51.66                     | 174.29                          | 1876.06                                |
| Additional Areas                          | Passage In Front of Lift (Sqm) | Attached Terrace (Sqm)   | Top Terrace (Sqm)         | Front, Side and Back Yard (Sqm) | Aggregate Additional Area (Sqm)/(Sqft) |
|                                           | 4.57                           | 19.34                    | 37.8                      | 45.10                           | 106.81/1149                            |

FIRST FLOOR PLAN

SECOND FLOOR PLAN

TERRACE FLOOR PLAN

GROUND FLOOR PLAN

| Row House No                   | Ground Floor Carpet (Sqm)      | First Floor Carpet (Sqm) | Second Floor Carpet (Sqm) | Total Carpet Area (Sqm)         | Total Carpet Area (Sqft)               |
|--------------------------------|--------------------------------|--------------------------|---------------------------|---------------------------------|----------------------------------------|
| 28, 30, 42, 47, 49, 51, 53, 55 | 61.39                          | 61.24                    | 51.66                     | 174.29                          | 1876.06                                |
| Additional Areas               | Passage In Front of Lift (Sqm) | Attached Terrace (Sqm)   | Top Terrace (Sqm)         | Front, Side and Back Yard (Sqm) | Aggregate Additional Area (Sqm)/(Sqft) |
|                                | 4.57                           | 19.34                    | 37.8                      | 45.10                           | 106.81/1149                            |

## Row House Type Al

FIRST FLOOR PLAN

SECOND FLOOR PLAN

TERRACE FLOOR PLAN

| Row House No     | Ground Floor Carpet (Sqm)      | First Floor Carpet (Sqm) | Second Floor Carpet (Sqm) | Total Carpet Area (Sqm)         | Total Carpet Area (Sqft)               |
|------------------|--------------------------------|--------------------------|---------------------------|---------------------------------|----------------------------------------|
| 58, 60, 62       | 61.39                          | 61.24                    | 51.66                     | 174.29                          | 1876.06                                |
| Additional Areas | Passage In Front of Lift (Sqm) | Attached Terrace (Sqm)   | Top Terrace (Sqm)         | Front, Side and Back Yard (Sqm) | Aggregate Additional Area (Sqm)/(Sqft) |
|                  | 4.57                           | 19.34                    | 37.8                      | 58.80                           | 120.51/1297                            |

4 Bed Row House Corner Plans

FIRST FLOOR PLAN

SECOND FLOOR PLAN

TERRACE FLOOR PLAN

GROUND FLOOR PLAN

| Row House No     | Ground Floor Carpet (Sqm)      | First Floor Carpet (Sqm) | Second Floor Carpet (Sqm) | Total Carpet Area (Sqm)         | Total Carpet Area (Sqft)               |
|------------------|--------------------------------|--------------------------|---------------------------|---------------------------------|----------------------------------------|
| 01               | 61.76                          | 61.24                    | 51.76                     | 174.76                          | 1881.12                                |
| A 1 1: 1 A       | Passage In Front of Lift (Sqm) | Attached Terrace (Sqm)   | Top Terrace (Sqm)         | Front, Side and Back Yard (Sqm) | Aggregate Additional Area (Sqm)/(Sqft) |
| Additional Areas | 4.57                           | 19.40                    | 37.96                     | 159.07                          | 221.00/2378                            |

FIRST FLOOR PLAN

SECOND FLOOR PLAN

TERRACE FLOOR PLAN

GROUND FLOOR PLAN

| Row House No     | Ground Floor Carpet (Sqm)      | First Floor Carpet (Sqm) | Second Floor Carpet (Sqm) | Total Carpet Area (Sqm)         | Total Carpet Area (Sqft)               |
|------------------|--------------------------------|--------------------------|---------------------------|---------------------------------|----------------------------------------|
| 12               | 61.76                          | 61.24                    | 51.76                     | 174.76                          | 1881.12                                |
| Additional Areas | Passage In Front of Lift (Sqm) | Attached Terrace (Sqm)   | Top Terrace (Sqm)         | Front, Side and Back Yard (Sqm) | Aggregate Additional Area (Sqm)/(Sqft) |
|                  | 4.57                           | 19.40                    | 37.96                     | 96.75                           | 158.68/1708                            |

FIRST FLOOR PLAN

SECOND FLOOR PLAN

TERRACE FLOOR PLAN

GROUND FLOOR PLAN

| Row House No     | Ground Floor Carpet (Sqm)      | First Floor Carpet (Sqm) | Second Floor Carpet (Sqm) | Total Carpet Area (Sqm)         | Total Carpet Area (Sqft)               |
|------------------|--------------------------------|--------------------------|---------------------------|---------------------------------|----------------------------------------|
| 13               | 61.76                          | 61.24                    | 51.76                     | 174.76                          | 1881.12                                |
| Additional Areas | Passage In Front of Lift (Sqm) | Attached Terrace (Sqm)   | Top Terrace (Sqm)         | Front, Side and Back Yard (Sqm) | Aggregate Additional Area (Sqm)/(Sqft) |
|                  | 4.57                           | 19.40                    | 37.96                     | 96.75                           | 158.68/1708                            |