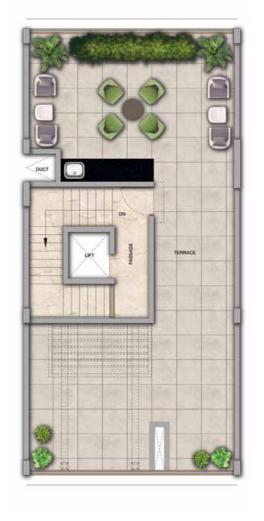

## 4 BHK - Unit Plans

SECOND FLOOR PLAN

TERRACE FLOOR PLAN

| Row House No                                      | Ground Floor Carpet (Sqm)      | First Floor Carpet (Sqm) | Second Floor Carpet (Sqm) | Total Carpet Area (Sqm)         | Total Carpet Area (Sqft)               |
|---------------------------------------------------|--------------------------------|--------------------------|---------------------------|---------------------------------|----------------------------------------|
| 02, 04, 06, 08, 10, 14, 16, 20, 22,<br>24, 33, 35 | 61.39                          | 61.24                    | 51.66                     | 174.29                          | 1876.06                                |
| Additional Areas                                  | Passage In Front of Lift (Sqm) | Attached Terrace (Sqm)   | Top Terrace (Sqm)         | Front, Side and Back Yard (Sqm) | Aggregate Additional Area (Sqm)/(Sqft) |
|                                                   | 4.57                           | 19.34                    | 37.8                      | 45.10                           | 106.81/1149                            |