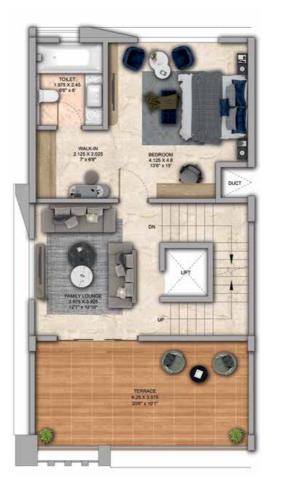

## 4 BHK - Unit Plans

SECOND FLOOR PLAN

TERRACE FLOOR PLAN

| Row House No                                      | Ground Floor Carpet (Sqm)      | First Floor Carpet (Sqm) | Second Floor Carpet (Sqm) | Total Carpet Area (Sqm)         | Total Carpet Area (Sqft)               |
|---------------------------------------------------|--------------------------------|--------------------------|---------------------------|---------------------------------|----------------------------------------|
| 02, 04, 06, 08, 10, 14, 16, 20, 22,<br>24, 33, 35 | 61.39                          | 61.24                    | 51.66                     | 174.29                          | 1876.06                                |
| Additional Areas                                  | Passage In Front of Lift (Sqm) | Attached Terrace (Sqm)   | Top Terrace (Sqm)         | Front, Side and Back Yard (Sqm) | Aggregate Additional Area (Sqm)/(Sqft) |
|                                                   | 4.57                           | 19.34                    | 37.8                      | 45.10                           | 106.81/1149                            |