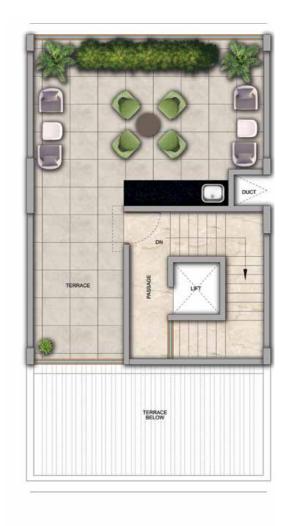

## 4 BHK - Unit Plans

SECOND FLOOR PLAN

TERRACE FLOOR PLAN

| Row House No                                      | Ground Floor Carpet (Sqm)      | First Floor Carpet (Sqm) | Second Floor Carpet (Sqm) | Total Carpet Area (Sqm)         | Total Carpet Area (Sqft)               |
|---------------------------------------------------|--------------------------------|--------------------------|---------------------------|---------------------------------|----------------------------------------|
| 02, 04, 06, 08, 10, 14, 16, 20, 22,<br>24, 33, 35 | 61.39                          | 61.24                    | 51.66                     | 174.29                          | 1876.06                                |
| Additional Areas                                  | Passage In Front of Lift (Sqm) | Attached Terrace (Sqm)   | Top Terrace (Sqm)         | Front, Side and Back Yard (Sqm) | Aggregate Additional Area (Sqm)/(Sqft) |
|                                                   | 4.57                           | 19.34                    | 37.8                      | 45.10                           | 106.81/1149                            |