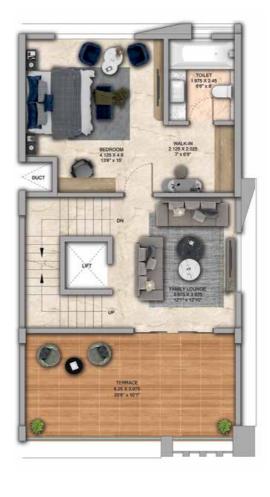

## 4 BHK - Unit Plans

SECOND FLOOR PLAN

TERRACE FLOOR PLAN

| Row House No                                      | Ground Floor Carpet (Sqm)      | First Floor Carpet (Sqm) | Second Floor Carpet (Sqm) | Total Carpet Area (Sqm)         | Total Carpet Area (Sqft)               |
|---------------------------------------------------|--------------------------------|--------------------------|---------------------------|---------------------------------|----------------------------------------|
| 02, 04, 06, 08, 10, 14, 16, 20, 22,<br>24, 33, 35 | 61.39                          | 61.24                    | 51.66                     | 174.29                          | 1876.06                                |
| Additional Areas                                  | Passage In Front of Lift (Sqm) | Attached Terrace (Sqm)   | Top Terrace (Sqm)         | Front, Side and Back Yard (Sqm) | Aggregate Additional Area (Sqm)/(Sqft) |
|                                                   | 4.57                           | 19.34                    | 37.8                      | 45.10                           | 106.81/1149                            |

FIRST FLOOR PLAN

SECOND FLOOR PLAN

TERRACE FLOOR PLAN

GROUND FLOOR PLAN

| Row House No                           | Ground Floor Carpet (Sqm)      | First Floor Carpet (Sqm) | Second Floor Carpet (Sqm) | Total Carpet Area (Sqm)         | Total Carpet Area (Sqft)               |
|----------------------------------------|--------------------------------|--------------------------|---------------------------|---------------------------------|----------------------------------------|
| 03, 05, 07, 09, 11, 15, 17, 21, 23, 34 | 61.39                          | 61.24                    | 51.66                     | 174.29                          | 1876.06                                |
| Additional Areas                       | Passage In Front of Lift (Sqm) | Attached Terrace (Sqm)   | Top Terrace (Sqm)         | Front, Side and Back Yard (Sqm) | Aggregate Additional Area (Sqm)/(Sqft) |
|                                        | 4.57                           | 19.34                    | 37.8                      | 45.10                           | 106.81 /1149                           |

## Row House Type Al

FIRST FLOOR PLAN

SECOND FLOOR PLAN

TERRACE FLOOR PLAN

GROUND FLOOR PLAN

| Row House No                              | Ground Floor Carpet (Sqm)      | First Floor Carpet (Sqm) | Second Floor Carpet (Sqm) | Total Carpet Area (Sqm)         | Total Carpet Area (Sqft)               |
|-------------------------------------------|--------------------------------|--------------------------|---------------------------|---------------------------------|----------------------------------------|
| 27, 29, 38, 41, 43, 46, 48, 50,<br>52, 54 | 61.39                          | 61.24                    | 51.66                     | 174.29                          | 1876.06                                |
| Additional Areas                          | Passage In Front of Lift (Sqm) | Attached Terrace (Sqm)   | Top Terrace (Sqm)         | Front, Side and Back Yard (Sqm) | Aggregate Additional Area (Sqm)/(Sqft) |
|                                           | 4.57                           | 19.34                    | 37.8                      | 45.10                           | 106.81/1149                            |

FIRST FLOOR PLAN

SECOND FLOOR PLAN

TERRACE FLOOR PLAN

GROUND FLOOR PLAN

| Row House No                   | Ground Floor Carpet (Sqm)      | First Floor Carpet (Sqm) | Second Floor Carpet (Sqm) | Total Carpet Area (Sqm)         | Total Carpet Area (Sqft)               |
|--------------------------------|--------------------------------|--------------------------|---------------------------|---------------------------------|----------------------------------------|
| 28, 30, 42, 47, 49, 51, 53, 55 | 61.39                          | 61.24                    | 51.66                     | 174.29                          | 1876.06                                |
| Additional Areas               | Passage In Front of Lift (Sqm) | Attached Terrace (Sqm)   | Top Terrace (Sqm)         | Front, Side and Back Yard (Sqm) | Aggregate Additional Area (Sqm)/(Sqft) |
|                                | 4.57                           | 19.34                    | 37.8                      | 45.10                           | 106.81/1149                            |

## Row House Type Al

FIRST FLOOR PLAN

SECOND FLOOR PLAN

TERRACE FLOOR PLAN

| Row House No     | Ground Floor Carpet (Sqm)      | First Floor Carpet (Sqm) | Second Floor Carpet (Sqm) | Total Carpet Area (Sqm)         | Total Carpet Area (Sqft)               |
|------------------|--------------------------------|--------------------------|---------------------------|---------------------------------|----------------------------------------|
| 58, 60, 62       | 61.39                          | 61.24                    | 51.66                     | 174.29                          | 1876.06                                |
| Additional Areas | Passage In Front of Lift (Sqm) | Attached Terrace (Sqm)   | Top Terrace (Sqm)         | Front, Side and Back Yard (Sqm) | Aggregate Additional Area (Sqm)/(Sqft) |
|                  | 4.57                           | 19.34                    | 37.8                      | 58.80                           | 120.51/1297                            |