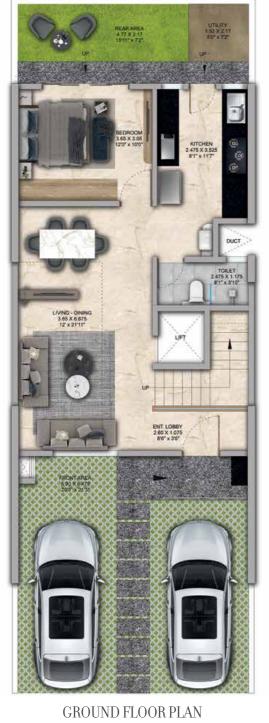

## 4 BHK - Unit Plans

SECOND FLOOR PLAN

TERRACE FLOOR PLAN

| Row House No                                      | Ground Floor Carpet (Sqm)      | First Floor Carpet (Sqm) | Second Floor Carpet (Sqm) | Total Carpet Area (Sqm)         | Total Carpet Area (Sqft)               |
|---------------------------------------------------|--------------------------------|--------------------------|---------------------------|---------------------------------|----------------------------------------|
| 02, 04, 06, 08, 10, 14, 16, 20, 22,<br>24, 33, 35 | 61.39                          | 61.24                    | 51.66                     | 174.29                          | 1876.06                                |
| Additional Areas                                  | Passage In Front of Lift (Sqm) | Attached Terrace (Sqm)   | Top Terrace (Sqm)         | Front, Side and Back Yard (Sqm) | Aggregate Additional Area (Sqm)/(Sqft) |
|                                                   | 4.57                           | 19.34                    | 37.8                      | 45.10                           | 106.81/1149                            |