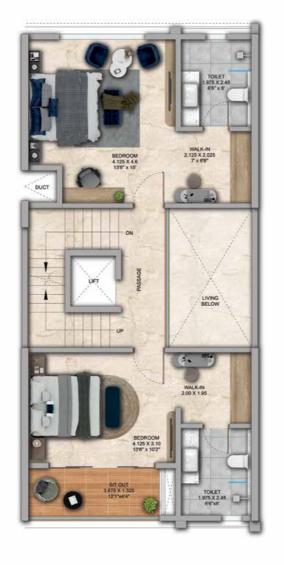

## 4 BHK - Unit Plans

SECOND FLOOR PLAN

TERRACE FLOOR PLAN

| Row House No                                      | Ground Floor Carpet (Sqm)      | First Floor Carpet (Sqm) | Second Floor Carpet (Sqm) | Total Carpet Area (Sqm)         | Total Carpet Area (Sqft)               |
|---------------------------------------------------|--------------------------------|--------------------------|---------------------------|---------------------------------|----------------------------------------|
| 02, 04, 06, 08, 10, 14, 16, 20, 22,<br>24, 33, 35 | 61.39                          | 61.24                    | 51.66                     | 174.29                          | 1876.06                                |
| Additional Areas                                  | Passage In Front of Lift (Sqm) | Attached Terrace (Sqm)   | Top Terrace (Sqm)         | Front, Side and Back Yard (Sqm) | Aggregate Additional Area (Sqm)/(Sqft) |
|                                                   | 4.57                           | 19.34                    | 37.8                      | 45.10                           | 106.81/1149                            |