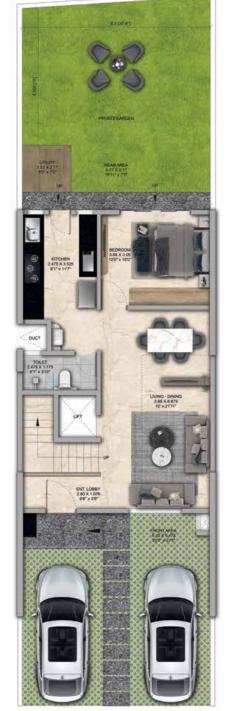

## 4 BHK - Unit Plans

SECOND FLOOR PLAN

TERRACE FLOOR PLAN

| Row House No                                      | Ground Floor Carpet (Sqm)      | First Floor Carpet (Sqm) | Second Floor Carpet (Sqm) | Total Carpet Area (Sqm)         | Total Carpet Area (Sqft)               |
|---------------------------------------------------|--------------------------------|--------------------------|---------------------------|---------------------------------|----------------------------------------|
| 02, 04, 06, 08, 10, 14, 16, 20, 22,<br>24, 33, 35 | 61.39                          | 61.24                    | 51.66                     | 174.29                          | 1876.06                                |
| Additional Areas                                  | Passage In Front of Lift (Sqm) | Attached Terrace (Sqm)   | Top Terrace (Sqm)         | Front, Side and Back Yard (Sqm) | Aggregate Additional Area (Sqm)/(Sqft) |
|                                                   | 4.57                           | 19.34                    | 37.8                      | 45.10                           | 106.81/1149                            |