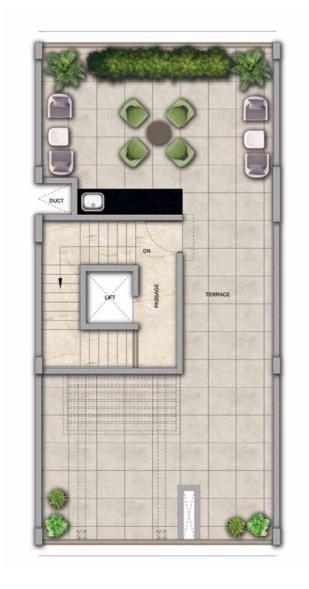

## 4 BHK - Unit Plans

SECOND FLOOR PLAN

TERRACE FLOOR PLAN

| Row House No                                      | Ground Floor Carpet (Sqm)      | First Floor Carpet (Sqm) | Second Floor Carpet (Sqm) | Total Carpet Area (Sqm)         | Total Carpet Area (Sqft)               |
|---------------------------------------------------|--------------------------------|--------------------------|---------------------------|---------------------------------|----------------------------------------|
| 02, 04, 06, 08, 10, 14, 16, 20, 22,<br>24, 33, 35 | 61.39                          | 61.24                    | 51.66                     | 174.29                          | 1876.06                                |
| Additional Areas                                  | Passage In Front of Lift (Sqm) | Attached Terrace (Sqm)   | Top Terrace (Sqm)         | Front, Side and Back Yard (Sqm) | Aggregate Additional Area (Sqm)/(Sqft) |
|                                                   | 4.57                           | 19.34                    | 37.8                      | 45.10                           | 106.81/1149                            |