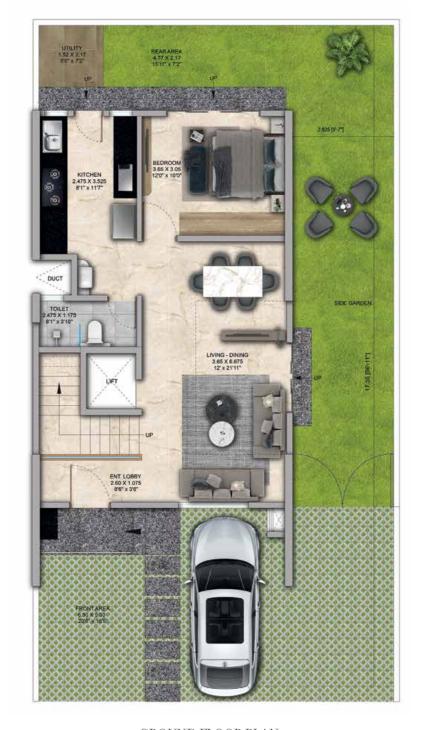

## 4 BHK - Unit Plans

SECOND FLOOR PLAN

TERRACE FLOOR PLAN

| Row House No                                      | Ground Floor Carpet (Sqm)      | First Floor Carpet (Sqm) | Second Floor Carpet (Sqm) | Total Carpet Area (Sqm)         | Total Carpet Area (Sqft)               |
|---------------------------------------------------|--------------------------------|--------------------------|---------------------------|---------------------------------|----------------------------------------|
| 02, 04, 06, 08, 10, 14, 16, 20, 22,<br>24, 33, 35 | 61.39                          | 61.24                    | 51.66                     | 174.29                          | 1876.06                                |
| Additional Areas                                  | Passage In Front of Lift (Sqm) | Attached Terrace (Sqm)   | Top Terrace (Sqm)         | Front, Side and Back Yard (Sqm) | Aggregate Additional Area (Sqm)/(Sqft) |
|                                                   | 4.57                           | 19.34                    | 37.8                      | 45.10                           | 106.81/1149                            |