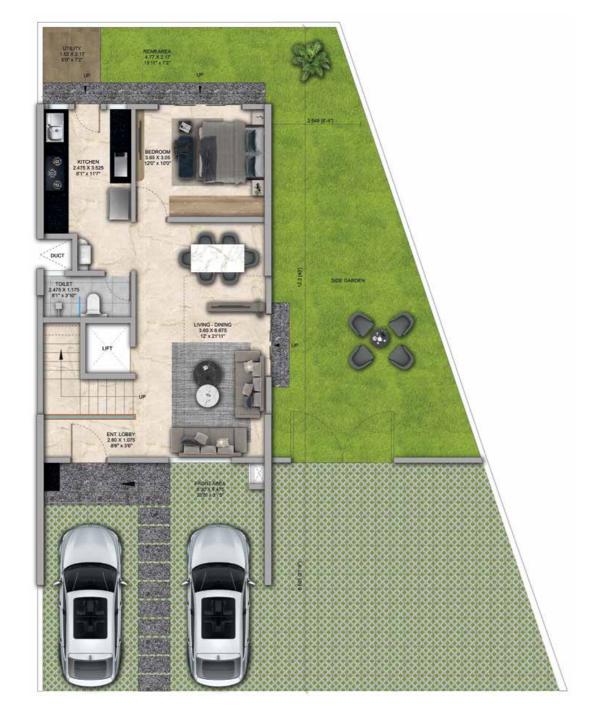

FIRST FLOOR PLAN

SECOND FLOOR PLAN

TERRACE FLOOR PLAN

GROUND FLOOR PLAN

| Row House No                           | Ground Floor Carpet (Sqm)      | First Floor Carpet (Sqm) | Second Floor Carpet (Sqm) | Total Carpet Area (Sqm)         | Total Carpet Area (Sqft)               |
|----------------------------------------|--------------------------------|--------------------------|---------------------------|---------------------------------|----------------------------------------|
| 03, 05, 07, 09, 11, 15, 17, 21, 23, 34 | 61.39                          | 61.24                    | 51.66                     | 174.29                          | 1876.06                                |
| Additional Areas                       | Passage In Front of Lift (Sqm) | Attached Terrace (Sqm)   | Top Terrace (Sqm)         | Front, Side and Back Yard (Sqm) | Aggregate Additional Area (Sqm)/(Sqft) |
|                                        | 4.57                           | 19.34                    | 37.8                      | 45.10                           | 106.81 /1149                           |