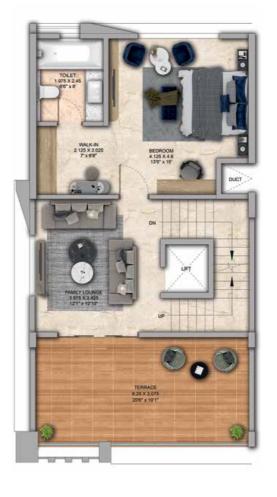

## 4 BHK - Unit Plans

SECOND FLOOR PLAN

TERRACE FLOOR PLAN

| Row House No                                      | Ground Floor Carpet (Sqm)      | First Floor Carpet (Sqm) | Second Floor Carpet (Sqm) | Total Carpet Area (Sqm)         | Total Carpet Area (Sqft)               |
|---------------------------------------------------|--------------------------------|--------------------------|---------------------------|---------------------------------|----------------------------------------|
| 02, 04, 06, 08, 10, 14, 16, 20, 22,<br>24, 33, 35 | 61.39                          | 61.24                    | 51.66                     | 174.29                          | 1876.06                                |
| Additional Areas                                  | Passage In Front of Lift (Sqm) | Attached Terrace (Sqm)   | Top Terrace (Sqm)         | Front, Side and Back Yard (Sqm) | Aggregate Additional Area (Sqm)/(Sqft) |
|                                                   | 4.57                           | 19.34                    | 37.8                      | 45.10                           | 106.81/1149                            |

FIRST FLOOR PLAN

SECOND FLOOR PLAN

TERRACE FLOOR PLAN

GROUND FLOOR PLAN

| Row House No                           | Ground Floor Carpet (Sqm)      | First Floor Carpet (Sqm) | Second Floor Carpet (Sqm) | Total Carpet Area (Sqm)         | Total Carpet Area (Sqft)               |
|----------------------------------------|--------------------------------|--------------------------|---------------------------|---------------------------------|----------------------------------------|
| 03, 05, 07, 09, 11, 15, 17, 21, 23, 34 | 61.39                          | 61.24                    | 51.66                     | 174.29                          | 1876.06                                |
| Additional Areas                       | Passage In Front of Lift (Sqm) | Attached Terrace (Sqm)   | Top Terrace (Sqm)         | Front, Side and Back Yard (Sqm) | Aggregate Additional Area (Sqm)/(Sqft) |
|                                        | 4.57                           | 19.34                    | 37.8                      | 45.10                           | 106.81 /1149                           |

## Row House Type Al

FIRST FLOOR PLAN

SECOND FLOOR PLAN

TERRACE FLOOR PLAN

GROUND FLOOR PLAN

| Row House No                              | Ground Floor Carpet (Sqm)      | First Floor Carpet (Sqm) | Second Floor Carpet (Sqm) | Total Carpet Area (Sqm)         | Total Carpet Area (Sqft)               |
|-------------------------------------------|--------------------------------|--------------------------|---------------------------|---------------------------------|----------------------------------------|
| 27, 29, 38, 41, 43, 46, 48, 50,<br>52, 54 | 61.39                          | 61.24                    | 51.66                     | 174.29                          | 1876.06                                |
| Additional Areas                          | Passage In Front of Lift (Sqm) | Attached Terrace (Sqm)   | Top Terrace (Sqm)         | Front, Side and Back Yard (Sqm) | Aggregate Additional Area (Sqm)/(Sqft) |
|                                           | 4.57                           | 19.34                    | 37.8                      | 45.10                           | 106.81/1149                            |

FIRST FLOOR PLAN

SECOND FLOOR PLAN

TERRACE FLOOR PLAN

GROUND FLOOR PLAN

| Row House No                   | Ground Floor Carpet (Sqm)      | First Floor Carpet (Sqm) | Second Floor Carpet (Sqm) | Total Carpet Area (Sqm)         | Total Carpet Area (Sqft)               |
|--------------------------------|--------------------------------|--------------------------|---------------------------|---------------------------------|----------------------------------------|
| 28, 30, 42, 47, 49, 51, 53, 55 | 61.39                          | 61.24                    | 51.66                     | 174.29                          | 1876.06                                |
| Additional Areas               | Passage In Front of Lift (Sqm) | Attached Terrace (Sqm)   | Top Terrace (Sqm)         | Front, Side and Back Yard (Sqm) | Aggregate Additional Area (Sqm)/(Sqft) |
|                                | 4.57                           | 19.34                    | 37.8                      | 45.10                           | 106.81/1149                            |

## Row House Type Al

FIRST FLOOR PLAN

SECOND FLOOR PLAN

TERRACE FLOOR PLAN

| Row House No     | Ground Floor Carpet (Sqm)      | First Floor Carpet (Sqm) | Second Floor Carpet (Sqm) | Total Carpet Area (Sqm)         | Total Carpet Area (Sqft)               |
|------------------|--------------------------------|--------------------------|---------------------------|---------------------------------|----------------------------------------|
| 58, 60, 62       | 61.39                          | 61.24                    | 51.66                     | 174.29                          | 1876.06                                |
| Additional Areas | Passage In Front of Lift (Sqm) | Attached Terrace (Sqm)   | Top Terrace (Sqm)         | Front, Side and Back Yard (Sqm) | Aggregate Additional Area (Sqm)/(Sqft) |
|                  | 4.57                           | 19.34                    | 37.8                      | 58.80                           | 120.51/1297                            |

4 Bed Row House Corner Plans

FIRST FLOOR PLAN

SECOND FLOOR PLAN

TERRACE FLOOR PLAN

GROUND FLOOR PLAN

| Row House No     | Ground Floor Carpet (Sqm)      | First Floor Carpet (Sqm) | Second Floor Carpet (Sqm) | Total Carpet Area (Sqm)         | Total Carpet Area (Sqft)               |
|------------------|--------------------------------|--------------------------|---------------------------|---------------------------------|----------------------------------------|
| 01               | 61.76                          | 61.24                    | 51.76                     | 174.76                          | 1881.12                                |
| A 1 1: 1 A       | Passage In Front of Lift (Sqm) | Attached Terrace (Sqm)   | Top Terrace (Sqm)         | Front, Side and Back Yard (Sqm) | Aggregate Additional Area (Sqm)/(Sqft) |
| Additional Areas | 4.57                           | 19.40                    | 37.96                     | 159.07                          | 221.00/2378                            |

FIRST FLOOR PLAN

SECOND FLOOR PLAN

TERRACE FLOOR PLAN

GROUND FLOOR PLAN

| Row House No     | Ground Floor Carpet (Sqm)      | First Floor Carpet (Sqm) | Second Floor Carpet (Sqm) | Total Carpet Area (Sqm)         | Total Carpet Area (Sqft)               |
|------------------|--------------------------------|--------------------------|---------------------------|---------------------------------|----------------------------------------|
| 12               | 61.76                          | 61.24                    | 51.76                     | 174.76                          | 1881.12                                |
| Additional Areas | Passage In Front of Lift (Sqm) | Attached Terrace (Sqm)   | Top Terrace (Sqm)         | Front, Side and Back Yard (Sqm) | Aggregate Additional Area (Sqm)/(Sqft) |
|                  | 4.57                           | 19.40                    | 37.96                     | 96.75                           | 158.68/1708                            |

FIRST FLOOR PLAN

SECOND FLOOR PLAN

TERRACE FLOOR PLAN

GROUND FLOOR PLAN

| Row House No     | Ground Floor Carpet (Sqm)      | First Floor Carpet (Sqm) | Second Floor Carpet (Sqm) | Total Carpet Area (Sqm)         | Total Carpet Area (Sqft)               |
|------------------|--------------------------------|--------------------------|---------------------------|---------------------------------|----------------------------------------|
| 13               | 61.76                          | 61.24                    | 51.76                     | 174.76                          | 1881.12                                |
| Additional Areas | Passage In Front of Lift (Sqm) | Attached Terrace (Sqm)   | Top Terrace (Sqm)         | Front, Side and Back Yard (Sqm) | Aggregate Additional Area (Sqm)/(Sqft) |
|                  | 4.57                           | 19.40                    | 37.96                     | 96.75                           | 158.68/1708                            |