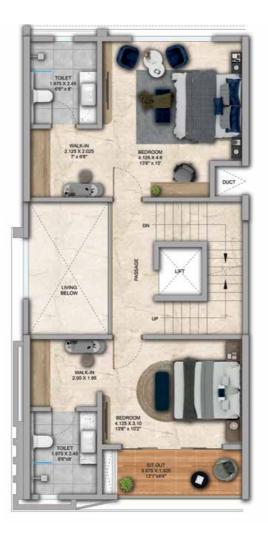

## 4 BHK - Unit Plans

SECOND FLOOR PLAN

TERRACE FLOOR PLAN

| Row House No                                      | Ground Floor Carpet (Sqm)      | First Floor Carpet (Sqm) | Second Floor Carpet (Sqm) | Total Carpet Area (Sqm)         | Total Carpet Area (Sqft)               |
|---------------------------------------------------|--------------------------------|--------------------------|---------------------------|---------------------------------|----------------------------------------|
| 02, 04, 06, 08, 10, 14, 16, 20, 22,<br>24, 33, 35 | 61.39                          | 61.24                    | 51.66                     | 174.29                          | 1876.06                                |
| Additional Areas                                  | Passage In Front of Lift (Sqm) | Attached Terrace (Sqm)   | Top Terrace (Sqm)         | Front, Side and Back Yard (Sqm) | Aggregate Additional Area (Sqm)/(Sqft) |
|                                                   | 4.57                           | 19.34                    | 37.8                      | 45.10                           | 106.81/1149                            |