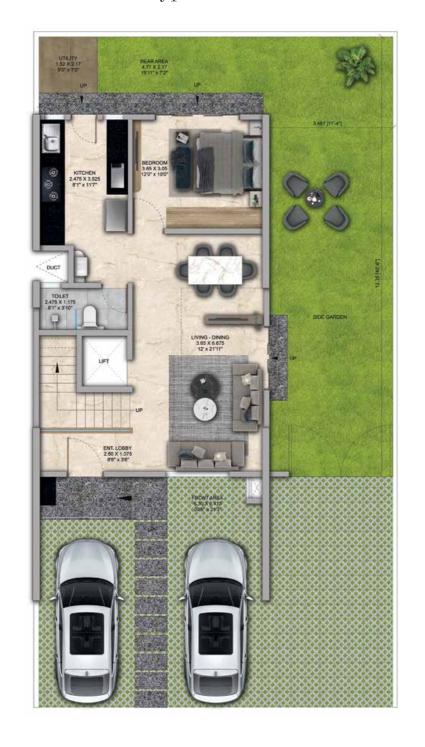

## 4 BHK - Unit Plans

SECOND FLOOR PLAN

TERRACE FLOOR PLAN

| Row House No                                      | Ground Floor Carpet (Sqm)      | First Floor Carpet (Sqm) | Second Floor Carpet (Sqm) | Total Carpet Area (Sqm)         | Total Carpet Area (Sqft)               |
|---------------------------------------------------|--------------------------------|--------------------------|---------------------------|---------------------------------|----------------------------------------|
| 02, 04, 06, 08, 10, 14, 16, 20, 22,<br>24, 33, 35 | 61.39                          | 61.24                    | 51.66                     | 174.29                          | 1876.06                                |
| Additional Areas                                  | Passage In Front of Lift (Sqm) | Attached Terrace (Sqm)   | Top Terrace (Sqm)         | Front, Side and Back Yard (Sqm) | Aggregate Additional Area (Sqm)/(Sqft) |
|                                                   | 4.57                           | 19.34                    | 37.8                      | 45.10                           | 106.81/1149                            |