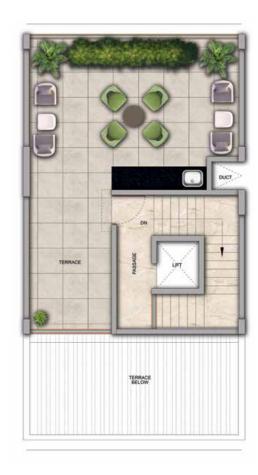

## 4 BHK - Unit Plans

SECOND FLOOR PLAN

TERRACE FLOOR PLAN

| Row House No                                      | Ground Floor Carpet (Sqm)      | First Floor Carpet (Sqm) | Second Floor Carpet (Sqm) | Total Carpet Area (Sqm)         | Total Carpet Area (Sqft)               |
|---------------------------------------------------|--------------------------------|--------------------------|---------------------------|---------------------------------|----------------------------------------|
| 02, 04, 06, 08, 10, 14, 16, 20, 22,<br>24, 33, 35 | 61.39                          | 61.24                    | 51.66                     | 174.29                          | 1876.06                                |
| Additional Areas                                  | Passage In Front of Lift (Sqm) | Attached Terrace (Sqm)   | Top Terrace (Sqm)         | Front, Side and Back Yard (Sqm) | Aggregate Additional Area (Sqm)/(Sqft) |
|                                                   | 4.57                           | 19.34                    | 37.8                      | 45.10                           | 106.81/1149                            |

FIRST FLOOR PLAN

SECOND FLOOR PLAN

TERRACE FLOOR PLAN

GROUND FLOOR PLAN

| Row House No                           | Ground Floor Carpet (Sqm)      | First Floor Carpet (Sqm) | Second Floor Carpet (Sqm) | Total Carpet Area (Sqm)         | Total Carpet Area (Sqft)               |
|----------------------------------------|--------------------------------|--------------------------|---------------------------|---------------------------------|----------------------------------------|
| 03, 05, 07, 09, 11, 15, 17, 21, 23, 34 | 61.39                          | 61.24                    | 51.66                     | 174.29                          | 1876.06                                |
| Additional Areas                       | Passage In Front of Lift (Sqm) | Attached Terrace (Sqm)   | Top Terrace (Sqm)         | Front, Side and Back Yard (Sqm) | Aggregate Additional Area (Sqm)/(Sqft) |
|                                        | 4.57                           | 19.34                    | 37.8                      | 45.10                           | 106.81 /1149                           |

## Row House Type Al

FIRST FLOOR PLAN

SECOND FLOOR PLAN

TERRACE FLOOR PLAN

GROUND FLOOR PLAN

| Row House No                              | Ground Floor Carpet (Sqm)      | First Floor Carpet (Sqm) | Second Floor Carpet (Sqm) | Total Carpet Area (Sqm)         | Total Carpet Area (Sqft)               |
|-------------------------------------------|--------------------------------|--------------------------|---------------------------|---------------------------------|----------------------------------------|
| 27, 29, 38, 41, 43, 46, 48, 50,<br>52, 54 | 61.39                          | 61.24                    | 51.66                     | 174.29                          | 1876.06                                |
| Additional Areas                          | Passage In Front of Lift (Sqm) | Attached Terrace (Sqm)   | Top Terrace (Sqm)         | Front, Side and Back Yard (Sqm) | Aggregate Additional Area (Sqm)/(Sqft) |
|                                           | 4.57                           | 19.34                    | 37.8                      | 45.10                           | 106.81/1149                            |

FIRST FLOOR PLAN

SECOND FLOOR PLAN

TERRACE FLOOR PLAN

GROUND FLOOR PLAN

| Row House No                   | Ground Floor Carpet (Sqm)      | First Floor Carpet (Sqm) | Second Floor Carpet (Sqm) | Total Carpet Area (Sqm)         | Total Carpet Area (Sqft)               |
|--------------------------------|--------------------------------|--------------------------|---------------------------|---------------------------------|----------------------------------------|
| 28, 30, 42, 47, 49, 51, 53, 55 | 61.39                          | 61.24                    | 51.66                     | 174.29                          | 1876.06                                |
| Additional Areas               | Passage In Front of Lift (Sqm) | Attached Terrace (Sqm)   | Top Terrace (Sqm)         | Front, Side and Back Yard (Sqm) | Aggregate Additional Area (Sqm)/(Sqft) |
|                                | 4.57                           | 19.34                    | 37.8                      | 45.10                           | 106.81/1149                            |

## Row House Type Al

FIRST FLOOR PLAN

SECOND FLOOR PLAN

TERRACE FLOOR PLAN

| Row House No     | Ground Floor Carpet (Sqm)      | First Floor Carpet (Sqm) | Second Floor Carpet (Sqm) | Total Carpet Area (Sqm)         | Total Carpet Area (Sqft)               |
|------------------|--------------------------------|--------------------------|---------------------------|---------------------------------|----------------------------------------|
| 58, 60, 62       | 61.39                          | 61.24                    | 51.66                     | 174.29                          | 1876.06                                |
| Additional Areas | Passage In Front of Lift (Sqm) | Attached Terrace (Sqm)   | Top Terrace (Sqm)         | Front, Side and Back Yard (Sqm) | Aggregate Additional Area (Sqm)/(Sqft) |
|                  | 4.57                           | 19.34                    | 37.8                      | 58.80                           | 120.51/1297                            |

### GROUND FLOOR PLAN

| Row House No     | Ground Floor Carpet (Sqm)      | First Floor Carpet (Sqm) | Second Floor Carpet (Sqm) | Total Carpet Area (Sqm)         | Total Carpet Area (Sqft)               |
|------------------|--------------------------------|--------------------------|---------------------------|---------------------------------|----------------------------------------|
| 59, 61, 63       | 61.39                          | 61.24                    | 51.66                     | 174.29                          | 1876.06                                |
| Additional Areas | Passage In Front of Lift (Sqm) | Attached Terrace (Sqm)   | Top Terrace (Sqm)         | Front, Side and Back Yard (Sqm) | Aggregate Additional Area (Sqm)/(Sqft) |
|                  | 4.57                           | 19.34                    | 37.8                      | 58.80                           | 120.51/1297                            |