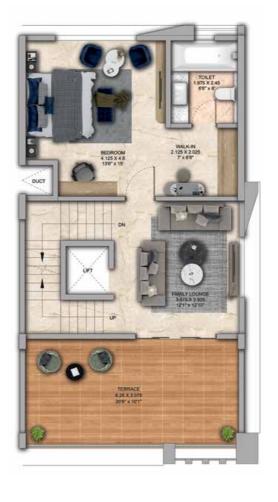

4 Bed Row Houses are rave!

## 4 BHK - Unit Plans

SECOND FLOOR PLAN

TERRACE FLOOR PLAN

| Row House No                                      | Ground Floor Carpet (Sqm)      | First Floor Carpet (Sqm) | Second Floor Carpet (Sqm) | Total Carpet Area (Sqm)         | Total Carpet Area (Sqft)               |
|---------------------------------------------------|--------------------------------|--------------------------|---------------------------|---------------------------------|----------------------------------------|
| 02, 04, 06, 08, 10, 14, 16, 20, 22,<br>24, 33, 35 | 61.39                          | 61.24                    | 51.66                     | 174.29                          | 1876.06                                |
| Additional Areas                                  | Passage In Front of Lift (Sqm) | Attached Terrace (Sqm)   | Top Terrace (Sqm)         | Front, Side and Back Yard (Sqm) | Aggregate Additional Area (Sqm)/(Sqft) |
|                                                   | 4.57                           | 19.34                    | 37.8                      | 45.10                           | 106.81/1149                            |