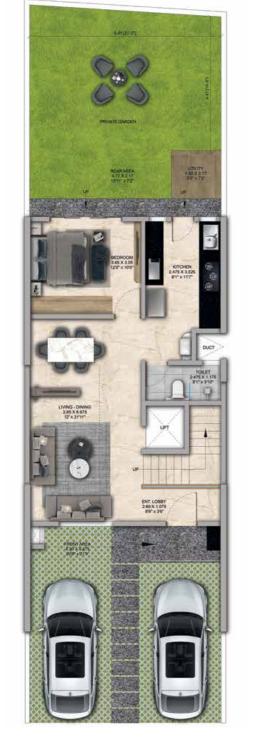

## 4 BHK - Unit Plans

SECOND FLOOR PLAN

TERRACE FLOOR PLAN

| Row House No                                      | Ground Floor Carpet (Sqm)      | First Floor Carpet (Sqm) | Second Floor Carpet (Sqm) | Total Carpet Area (Sqm)         | Total Carpet Area (Sqft)               |
|---------------------------------------------------|--------------------------------|--------------------------|---------------------------|---------------------------------|----------------------------------------|
| 02, 04, 06, 08, 10, 14, 16, 20, 22,<br>24, 33, 35 | 61.39                          | 61.24                    | 51.66                     | 174.29                          | 1876.06                                |
| Additional Areas                                  | Passage In Front of Lift (Sqm) | Attached Terrace (Sqm)   | Top Terrace (Sqm)         | Front, Side and Back Yard (Sqm) | Aggregate Additional Area (Sqm)/(Sqft) |
|                                                   | 4.57                           | 19.34                    | 37.8                      | 45.10                           | 106.81/1149                            |