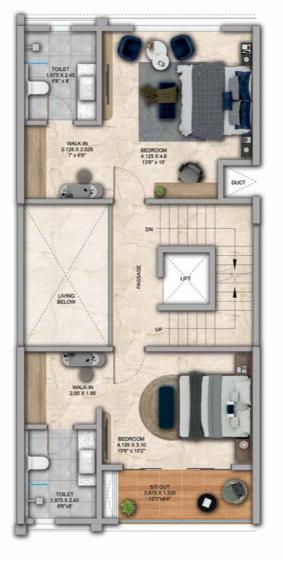

## 4 BHK - Unit Plans

SECOND FLOOR PLAN

TERRACE FLOOR PLAN

| Row House No                                      | Ground Floor Carpet (Sqm)      | First Floor Carpet (Sqm) | Second Floor Carpet (Sqm) | Total Carpet Area (Sqm)         | Total Carpet Area (Sqft)               |
|---------------------------------------------------|--------------------------------|--------------------------|---------------------------|---------------------------------|----------------------------------------|
| 02, 04, 06, 08, 10, 14, 16, 20, 22,<br>24, 33, 35 | 61.39                          | 61.24                    | 51.66                     | 174.29                          | 1876.06                                |
| Additional Areas                                  | Passage In Front of Lift (Sqm) | Attached Terrace (Sqm)   | Top Terrace (Sqm)         | Front, Side and Back Yard (Sqm) | Aggregate Additional Area (Sqm)/(Sqft) |
|                                                   | 4.57                           | 19.34                    | 37.8                      | 45.10                           | 106.81/1149                            |