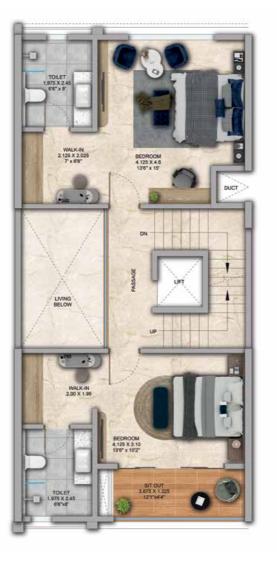

## 4 BHK - Unit Plans

SECOND FLOOR PLAN

TERRACE FLOOR PLAN

| Row House No                                      | Ground Floor Carpet (Sqm)      | First Floor Carpet (Sqm) | Second Floor Carpet (Sqm) | Total Carpet Area (Sqm)         | Total Carpet Area (Sqft)               |
|---------------------------------------------------|--------------------------------|--------------------------|---------------------------|---------------------------------|----------------------------------------|
| 02, 04, 06, 08, 10, 14, 16, 20, 22,<br>24, 33, 35 | 61.39                          | 61.24                    | 51.66                     | 174.29                          | 1876.06                                |
| Additional Areas                                  | Passage In Front of Lift (Sqm) | Attached Terrace (Sqm)   | Top Terrace (Sqm)         | Front, Side and Back Yard (Sqm) | Aggregate Additional Area (Sqm)/(Sqft) |
|                                                   | 4.57                           | 19.34                    | 37.8                      | 45.10                           | 106.81/1149                            |