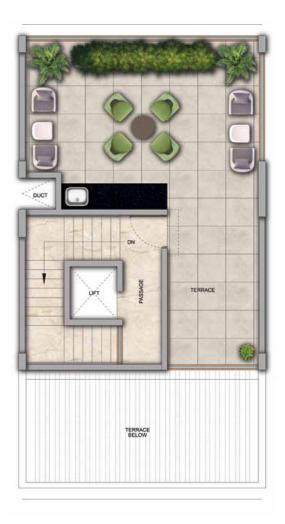

## 4 BHK - Unit Plans

SECOND FLOOR PLAN

TERRACE FLOOR PLAN

| Row House No                                      | Ground Floor Carpet (Sqm)      | First Floor Carpet (Sqm) | Second Floor Carpet (Sqm) | Total Carpet Area (Sqm)         | Total Carpet Area (Sqft)               |
|---------------------------------------------------|--------------------------------|--------------------------|---------------------------|---------------------------------|----------------------------------------|
| 02, 04, 06, 08, 10, 14, 16, 20, 22,<br>24, 33, 35 | 61.39                          | 61.24                    | 51.66                     | 174.29                          | 1876.06                                |
| Additional Areas                                  | Passage In Front of Lift (Sqm) | Attached Terrace (Sqm)   | Top Terrace (Sqm)         | Front, Side and Back Yard (Sqm) | Aggregate Additional Area (Sqm)/(Sqft) |
|                                                   | 4.57                           | 19.34                    | 37.8                      | 45.10                           | 106.81/1149                            |