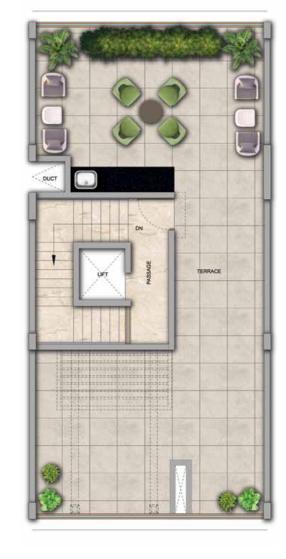

## 4 BHK - Unit Plans

SECOND FLOOR PLAN

TERRACE FLOOR PLAN

| Row House No                                      | Ground Floor Carpet (Sqm)      | First Floor Carpet (Sqm) | Second Floor Carpet (Sqm) | Total Carpet Area (Sqm)         | Total Carpet Area (Sqft)               |
|---------------------------------------------------|--------------------------------|--------------------------|---------------------------|---------------------------------|----------------------------------------|
| 02, 04, 06, 08, 10, 14, 16, 20, 22,<br>24, 33, 35 | 61.39                          | 61.24                    | 51.66                     | 174.29                          | 1876.06                                |
| Additional Areas                                  | Passage In Front of Lift (Sqm) | Attached Terrace (Sqm)   | Top Terrace (Sqm)         | Front, Side and Back Yard (Sqm) | Aggregate Additional Area (Sqm)/(Sqft) |
|                                                   | 4.57                           | 19.34                    | 37.8                      | 45.10                           | 106.81/1149                            |