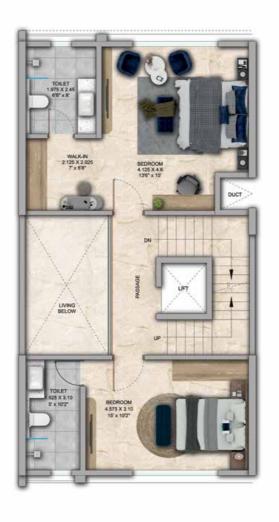

## 4 BHK - Unit Plans

SECOND FLOOR PLAN

TERRACE FLOOR PLAN

| Row House No                                      | Ground Floor Carpet (Sqm)      | First Floor Carpet (Sqm) | Second Floor Carpet (Sqm) | Total Carpet Area (Sqm)         | Total Carpet Area (Sqft)               |
|---------------------------------------------------|--------------------------------|--------------------------|---------------------------|---------------------------------|----------------------------------------|
| 02, 04, 06, 08, 10, 14, 16, 20, 22,<br>24, 33, 35 | 61.39                          | 61.24                    | 51.66                     | 174.29                          | 1876.06                                |
| Additional Areas                                  | Passage In Front of Lift (Sqm) | Attached Terrace (Sqm)   | Top Terrace (Sqm)         | Front, Side and Back Yard (Sqm) | Aggregate Additional Area (Sqm)/(Sqft) |
|                                                   | 4.57                           | 19.34                    | 37.8                      | 45.10                           | 106.81/1149                            |