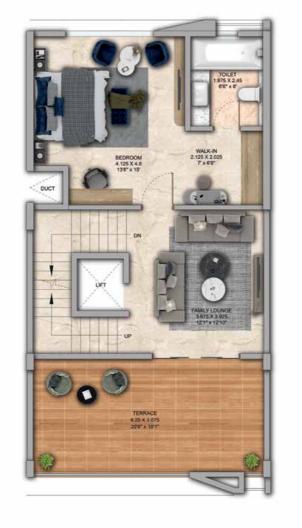

## 4 BHK - Unit Plans

SECOND FLOOR PLAN

TERRACE FLOOR PLAN

| Row House No                                      | Ground Floor Carpet (Sqm)      | First Floor Carpet (Sqm) | Second Floor Carpet (Sqm) | Total Carpet Area (Sqm)         | Total Carpet Area (Sqft)               |
|---------------------------------------------------|--------------------------------|--------------------------|---------------------------|---------------------------------|----------------------------------------|
| 02, 04, 06, 08, 10, 14, 16, 20, 22,<br>24, 33, 35 | 61.39                          | 61.24                    | 51.66                     | 174.29                          | 1876.06                                |
| Additional Areas                                  | Passage In Front of Lift (Sqm) | Attached Terrace (Sqm)   | Top Terrace (Sqm)         | Front, Side and Back Yard (Sqm) | Aggregate Additional Area (Sqm)/(Sqft) |
|                                                   | 4.57                           | 19.34                    | 37.8                      | 45.10                           | 106.81/1149                            |

FIRST FLOOR PLAN

SECOND FLOOR PLAN

TERRACE FLOOR PLAN

GROUND FLOOR PLAN

| Row House No                           | Ground Floor Carpet (Sqm)      | First Floor Carpet (Sqm) | Second Floor Carpet (Sqm) | Total Carpet Area (Sqm)         | Total Carpet Area (Sqft)               |
|----------------------------------------|--------------------------------|--------------------------|---------------------------|---------------------------------|----------------------------------------|
| 03, 05, 07, 09, 11, 15, 17, 21, 23, 34 | 61.39                          | 61.24                    | 51.66                     | 174.29                          | 1876.06                                |
| Additional Areas                       | Passage In Front of Lift (Sqm) | Attached Terrace (Sqm)   | Top Terrace (Sqm)         | Front, Side and Back Yard (Sqm) | Aggregate Additional Area (Sqm)/(Sqft) |
|                                        | 4.57                           | 19.34                    | 37.8                      | 45.10                           | 106.81 /1149                           |

## Row House Type Al

FIRST FLOOR PLAN

SECOND FLOOR PLAN

TERRACE FLOOR PLAN

GROUND FLOOR PLAN

| Row House No                              | Ground Floor Carpet (Sqm)      | First Floor Carpet (Sqm) | Second Floor Carpet (Sqm) | Total Carpet Area (Sqm)         | Total Carpet Area (Sqft)               |
|-------------------------------------------|--------------------------------|--------------------------|---------------------------|---------------------------------|----------------------------------------|
| 27, 29, 38, 41, 43, 46, 48, 50,<br>52, 54 | 61.39                          | 61.24                    | 51.66                     | 174.29                          | 1876.06                                |
| Additional Areas                          | Passage In Front of Lift (Sqm) | Attached Terrace (Sqm)   | Top Terrace (Sqm)         | Front, Side and Back Yard (Sqm) | Aggregate Additional Area (Sqm)/(Sqft) |
|                                           | 4.57                           | 19.34                    | 37.8                      | 45.10                           | 106.81/1149                            |

FIRST FLOOR PLAN

SECOND FLOOR PLAN

TERRACE FLOOR PLAN

GROUND FLOOR PLAN

| Row House No                   | Ground Floor Carpet (Sqm)      | First Floor Carpet (Sqm) | Second Floor Carpet (Sqm) | Total Carpet Area (Sqm)         | Total Carpet Area (Sqft)               |
|--------------------------------|--------------------------------|--------------------------|---------------------------|---------------------------------|----------------------------------------|
| 28, 30, 42, 47, 49, 51, 53, 55 | 61.39                          | 61.24                    | 51.66                     | 174.29                          | 1876.06                                |
| Additional Areas               | Passage In Front of Lift (Sqm) | Attached Terrace (Sqm)   | Top Terrace (Sqm)         | Front, Side and Back Yard (Sqm) | Aggregate Additional Area (Sqm)/(Sqft) |
|                                | 4.57                           | 19.34                    | 37.8                      | 45.10                           | 106.81/1149                            |

## Row House Type Al

FIRST FLOOR PLAN

SECOND FLOOR PLAN

TERRACE FLOOR PLAN

| Row House No     | Ground Floor Carpet (Sqm)      | First Floor Carpet (Sqm) | Second Floor Carpet (Sqm) | Total Carpet Area (Sqm)         | Total Carpet Area (Sqft)               |
|------------------|--------------------------------|--------------------------|---------------------------|---------------------------------|----------------------------------------|
| 58, 60, 62       | 61.39                          | 61.24                    | 51.66                     | 174.29                          | 1876.06                                |
| Additional Areas | Passage In Front of Lift (Sqm) | Attached Terrace (Sqm)   | Top Terrace (Sqm)         | Front, Side and Back Yard (Sqm) | Aggregate Additional Area (Sqm)/(Sqft) |
|                  | 4.57                           | 19.34                    | 37.8                      | 58.80                           | 120.51/1297                            |

### GROUND FLOOR PLAN

| Row House No     | Ground Floor Carpet (Sqm)      | First Floor Carpet (Sqm) | Second Floor Carpet (Sqm) | Total Carpet Area (Sqm)         | Total Carpet Area (Sqft)               |
|------------------|--------------------------------|--------------------------|---------------------------|---------------------------------|----------------------------------------|
| 59, 61, 63       | 61.39                          | 61.24                    | 51.66                     | 174.29                          | 1876.06                                |
| Additional Areas | Passage In Front of Lift (Sqm) | Attached Terrace (Sqm)   | Top Terrace (Sqm)         | Front, Side and Back Yard (Sqm) | Aggregate Additional Area (Sqm)/(Sqft) |
|                  | 4.57                           | 19.34                    | 37.8                      | 58.80                           | 120.51/1297                            |