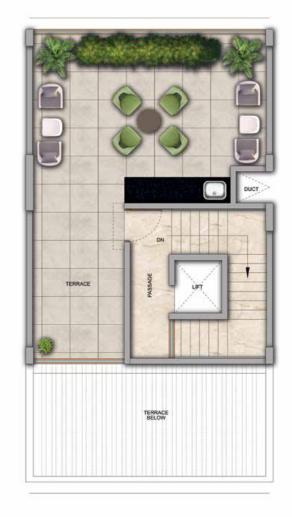

## 4 BHK - Unit Plans

SECOND FLOOR PLAN

TERRACE FLOOR PLAN

| Row House No                                      | Ground Floor Carpet (Sqm)      | First Floor Carpet (Sqm) | Second Floor Carpet (Sqm) | Total Carpet Area (Sqm)         | Total Carpet Area (Sqft)               |
|---------------------------------------------------|--------------------------------|--------------------------|---------------------------|---------------------------------|----------------------------------------|
| 02, 04, 06, 08, 10, 14, 16, 20, 22,<br>24, 33, 35 | 61.39                          | 61.24                    | 51.66                     | 174.29                          | 1876.06                                |
| Additional Areas                                  | Passage In Front of Lift (Sqm) | Attached Terrace (Sqm)   | Top Terrace (Sqm)         | Front, Side and Back Yard (Sqm) | Aggregate Additional Area (Sqm)/(Sqft) |
|                                                   | 4.57                           | 19.34                    | 37.8                      | 45.10                           | 106.81/1149                            |