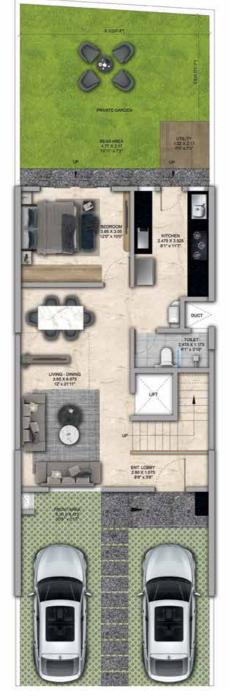

4 Bed Row Houses are rave!

## 4 BHK - Unit Plans

SECOND FLOOR PLAN

TERRACE FLOOR PLAN

| Row House No                                      | Ground Floor Carpet (Sqm)      | First Floor Carpet (Sqm) | Second Floor Carpet (Sqm) | Total Carpet Area (Sqm)         | Total Carpet Area (Sqft)               |
|---------------------------------------------------|--------------------------------|--------------------------|---------------------------|---------------------------------|----------------------------------------|
| 02, 04, 06, 08, 10, 14, 16, 20, 22,<br>24, 33, 35 | 61.39                          | 61.24                    | 51.66                     | 174.29                          | 1876.06                                |
| Additional Areas                                  | Passage In Front of Lift (Sqm) | Attached Terrace (Sqm)   | Top Terrace (Sqm)         | Front, Side and Back Yard (Sqm) | Aggregate Additional Area (Sqm)/(Sqft) |
|                                                   | 4.57                           | 19.34                    | 37.8                      | 45.10                           | 106.81/1149                            |