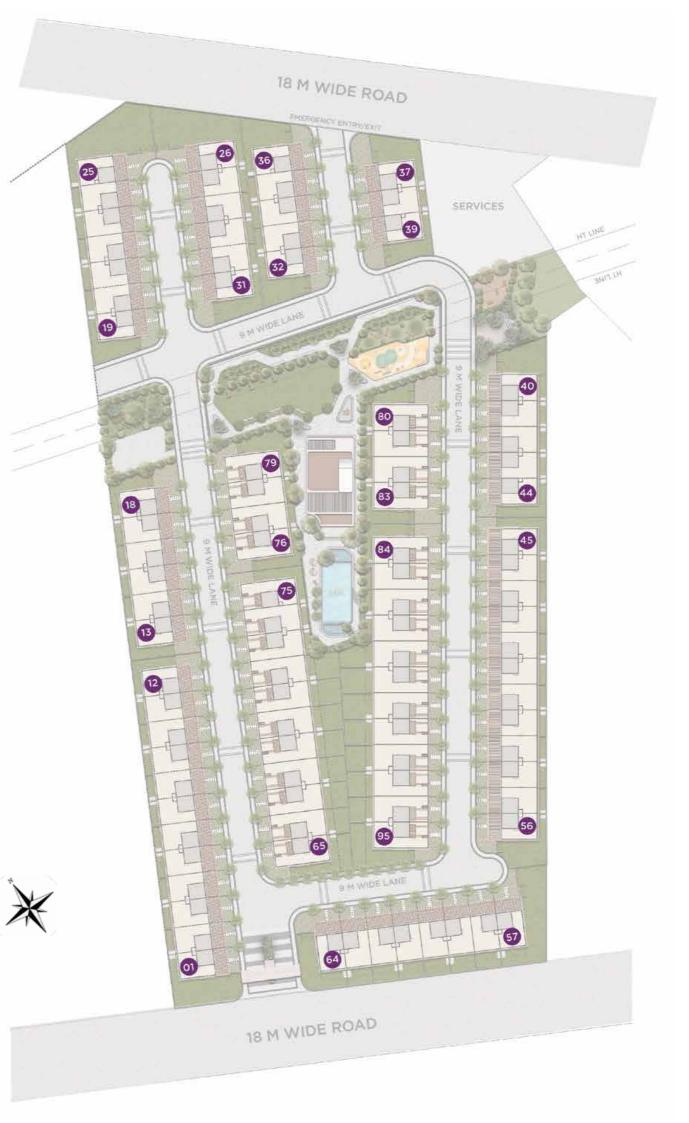

## Master Plan

## Legends

- 1. ENTRANCE GATE
- 2. SWIMMING POOL
- 3. KIDS POOL
- 4. JACUZZI
- 5. SUNKEN SEATING
- 6. FEATURE WALL
- 7. MULTIPURPOSE LAWN
- 8. FEATURE SEATING
- 9. SCULPTURE
- 10. KIDS PLAY AREA
- 11. MOUNDS
- 12. MEDITATION GARDEN
- 13. AREA FOR PET PARK
- 14. AROMA GARDEN
- 15. SKATING RINK
- 16. CLUB HOUSE