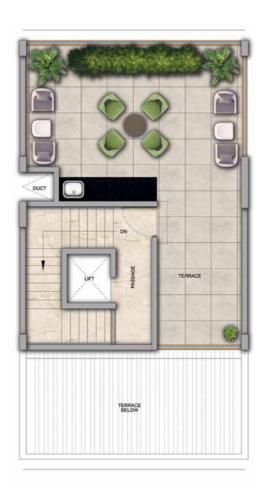

## 4 BHK - Unit Plans

SECOND FLOOR PLAN

TERRACE FLOOR PLAN

| Row House No                                      | Ground Floor Carpet (Sqm)      | First Floor Carpet (Sqm) | Second Floor Carpet (Sqm) | Total Carpet Area (Sqm)         | Total Carpet Area (Sqft)               |
|---------------------------------------------------|--------------------------------|--------------------------|---------------------------|---------------------------------|----------------------------------------|
| 02, 04, 06, 08, 10, 14, 16, 20, 22,<br>24, 33, 35 | 61.39                          | 61.24                    | 51.66                     | 174.29                          | 1876.06                                |
| Additional Areas                                  | Passage In Front of Lift (Sqm) | Attached Terrace (Sqm)   | Top Terrace (Sqm)         | Front, Side and Back Yard (Sqm) | Aggregate Additional Area (Sqm)/(Sqft) |
|                                                   | 4.57                           | 19.34                    | 37.8                      | 45.10                           | 106.81/1149                            |