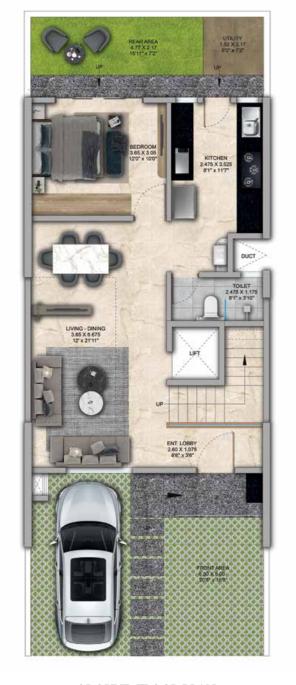

4 Bed Row Houses are rave!

## 4 BHK - Unit Plans

SECOND FLOOR PLAN

TERRACE FLOOR PLAN

| Row House No                                      | Ground Floor Carpet (Sqm)      | First Floor Carpet (Sqm) | Second Floor Carpet (Sqm) | Total Carpet Area (Sqm)         | Total Carpet Area (Sqft)               |
|---------------------------------------------------|--------------------------------|--------------------------|---------------------------|---------------------------------|----------------------------------------|
| 02, 04, 06, 08, 10, 14, 16, 20, 22,<br>24, 33, 35 | 61.39                          | 61.24                    | 51.66                     | 174.29                          | 1876.06                                |
| Additional Areas                                  | Passage In Front of Lift (Sqm) | Attached Terrace (Sqm)   | Top Terrace (Sqm)         | Front, Side and Back Yard (Sqm) | Aggregate Additional Area (Sqm)/(Sqft) |
|                                                   | 4.57                           | 19.34                    | 37.8                      | 45.10                           | 106.81/1149                            |