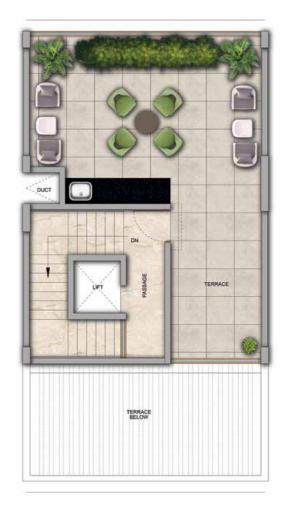

## 4 BHK - Unit Plans

SECOND FLOOR PLAN

TERRACE FLOOR PLAN

| Row House No                                      | Ground Floor Carpet (Sqm)      | First Floor Carpet (Sqm) | Second Floor Carpet (Sqm) | Total Carpet Area (Sqm)         | Total Carpet Area (Sqft)               |
|---------------------------------------------------|--------------------------------|--------------------------|---------------------------|---------------------------------|----------------------------------------|
| 02, 04, 06, 08, 10, 14, 16, 20, 22,<br>24, 33, 35 | 61.39                          | 61.24                    | 51.66                     | 174.29                          | 1876.06                                |
| Additional Areas                                  | Passage In Front of Lift (Sqm) | Attached Terrace (Sqm)   | Top Terrace (Sqm)         | Front, Side and Back Yard (Sqm) | Aggregate Additional Area (Sqm)/(Sqft) |
|                                                   | 4.57                           | 19.34                    | 37.8                      | 45.10                           | 106.81/1149                            |

FIRST FLOOR PLAN

SECOND FLOOR PLAN

TERRACE FLOOR PLAN

GROUND FLOOR PLAN

| Row House No                           | Ground Floor Carpet (Sqm)      | First Floor Carpet (Sqm) | Second Floor Carpet (Sqm) | Total Carpet Area (Sqm)         | Total Carpet Area (Sqft)               |
|----------------------------------------|--------------------------------|--------------------------|---------------------------|---------------------------------|----------------------------------------|
| 03, 05, 07, 09, 11, 15, 17, 21, 23, 34 | 61.39                          | 61.24                    | 51.66                     | 174.29                          | 1876.06                                |
| Additional Areas                       | Passage In Front of Lift (Sqm) | Attached Terrace (Sqm)   | Top Terrace (Sqm)         | Front, Side and Back Yard (Sqm) | Aggregate Additional Area (Sqm)/(Sqft) |
|                                        | 4.57                           | 19.34                    | 37.8                      | 45.10                           | 106.81 /1149                           |

## Row House Type Al

FIRST FLOOR PLAN

SECOND FLOOR PLAN

TERRACE FLOOR PLAN

GROUND FLOOR PLAN

| Row House No                              | Ground Floor Carpet (Sqm)      | First Floor Carpet (Sqm) | Second Floor Carpet (Sqm) | Total Carpet Area (Sqm)         | Total Carpet Area (Sqft)               |
|-------------------------------------------|--------------------------------|--------------------------|---------------------------|---------------------------------|----------------------------------------|
| 27, 29, 38, 41, 43, 46, 48, 50,<br>52, 54 | 61.39                          | 61.24                    | 51.66                     | 174.29                          | 1876.06                                |
| Additional Areas                          | Passage In Front of Lift (Sqm) | Attached Terrace (Sqm)   | Top Terrace (Sqm)         | Front, Side and Back Yard (Sqm) | Aggregate Additional Area (Sqm)/(Sqft) |
|                                           | 4.57                           | 19.34                    | 37.8                      | 45.10                           | 106.81/1149                            |

FIRST FLOOR PLAN

SECOND FLOOR PLAN

TERRACE FLOOR PLAN

GROUND FLOOR PLAN

| Row House No                   | Ground Floor Carpet (Sqm)      | First Floor Carpet (Sqm) | Second Floor Carpet (Sqm) | Total Carpet Area (Sqm)         | Total Carpet Area (Sqft)               |
|--------------------------------|--------------------------------|--------------------------|---------------------------|---------------------------------|----------------------------------------|
| 28, 30, 42, 47, 49, 51, 53, 55 | 61.39                          | 61.24                    | 51.66                     | 174.29                          | 1876.06                                |
| Additional Areas               | Passage In Front of Lift (Sqm) | Attached Terrace (Sqm)   | Top Terrace (Sqm)         | Front, Side and Back Yard (Sqm) | Aggregate Additional Area (Sqm)/(Sqft) |
|                                | 4.57                           | 19.34                    | 37.8                      | 45.10                           | 106.81/1149                            |

## Row House Type Al

FIRST FLOOR PLAN

SECOND FLOOR PLAN

TERRACE FLOOR PLAN

| Row House No     | Ground Floor Carpet (Sqm)      | First Floor Carpet (Sqm) | Second Floor Carpet (Sqm) | Total Carpet Area (Sqm)         | Total Carpet Area (Sqft)               |
|------------------|--------------------------------|--------------------------|---------------------------|---------------------------------|----------------------------------------|
| 58, 60, 62       | 61.39                          | 61.24                    | 51.66                     | 174.29                          | 1876.06                                |
| Additional Areas | Passage In Front of Lift (Sqm) | Attached Terrace (Sqm)   | Top Terrace (Sqm)         | Front, Side and Back Yard (Sqm) | Aggregate Additional Area (Sqm)/(Sqft) |
|                  | 4.57                           | 19.34                    | 37.8                      | 58.80                           | 120.51/1297                            |

### GROUND FLOOR PLAN

| Row House No     | Ground Floor Carpet (Sqm)      | First Floor Carpet (Sqm) | Second Floor Carpet (Sqm) | Total Carpet Area (Sqm)         | Total Carpet Area (Sqft)               |
|------------------|--------------------------------|--------------------------|---------------------------|---------------------------------|----------------------------------------|
| 59, 61, 63       | 61.39                          | 61.24                    | 51.66                     | 174.29                          | 1876.06                                |
| Additional Areas | Passage In Front of Lift (Sqm) | Attached Terrace (Sqm)   | Top Terrace (Sqm)         | Front, Side and Back Yard (Sqm) | Aggregate Additional Area (Sqm)/(Sqft) |
|                  | 4.57                           | 19.34                    | 37.8                      | 58.80                           | 120.51/1297                            |