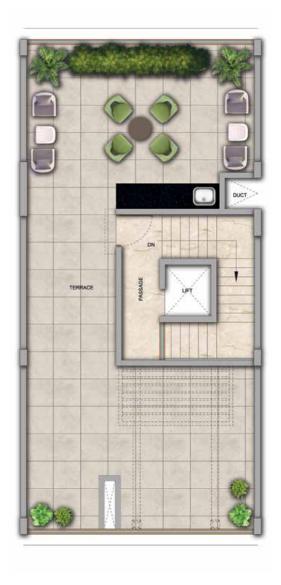

## 4 BHK - Unit Plans

SECOND FLOOR PLAN

TERRACE FLOOR PLAN

| Row House No                                      | Ground Floor Carpet (Sqm)      | First Floor Carpet (Sqm) | Second Floor Carpet (Sqm) | Total Carpet Area (Sqm)         | Total Carpet Area (Sqft)               |
|---------------------------------------------------|--------------------------------|--------------------------|---------------------------|---------------------------------|----------------------------------------|
| 02, 04, 06, 08, 10, 14, 16, 20, 22,<br>24, 33, 35 | 61.39                          | 61.24                    | 51.66                     | 174.29                          | 1876.06                                |
| Additional Areas                                  | Passage In Front of Lift (Sqm) | Attached Terrace (Sqm)   | Top Terrace (Sqm)         | Front, Side and Back Yard (Sqm) | Aggregate Additional Area (Sqm)/(Sqft) |
|                                                   | 4.57                           | 19.34                    | 37.8                      | 45.10                           | 106.81/1149                            |