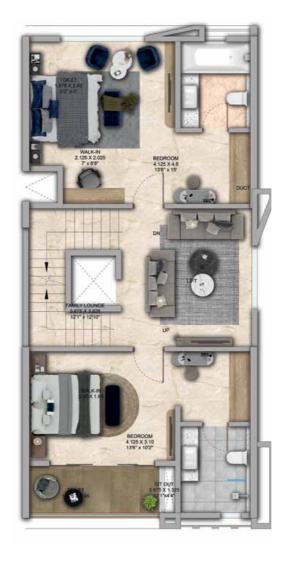

## 4 BHK - Unit Plans

SECOND FLOOR PLAN

TERRACE FLOOR PLAN

| Row House No                                      | Ground Floor Carpet (Sqm)      | First Floor Carpet (Sqm) | Second Floor Carpet (Sqm) | Total Carpet Area (Sqm)         | Total Carpet Area (Sqft)               |
|---------------------------------------------------|--------------------------------|--------------------------|---------------------------|---------------------------------|----------------------------------------|
| 02, 04, 06, 08, 10, 14, 16, 20, 22,<br>24, 33, 35 | 61.39                          | 61.24                    | 51.66                     | 174.29                          | 1876.06                                |
| Additional Areas                                  | Passage In Front of Lift (Sqm) | Attached Terrace (Sqm)   | Top Terrace (Sqm)         | Front, Side and Back Yard (Sqm) | Aggregate Additional Area (Sqm)/(Sqft) |
|                                                   | 4.57                           | 19.34                    | 37.8                      | 45.10                           | 106.81/1149                            |