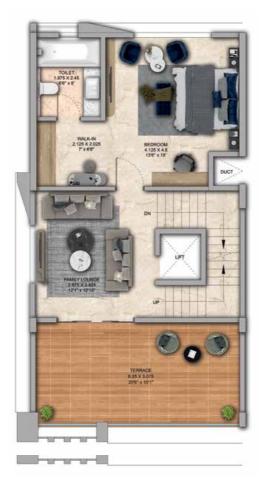

## 4 BHK - Unit Plans

SECOND FLOOR PLAN

TERRACE FLOOR PLAN

| Row House No                                      | Ground Floor Carpet (Sqm)      | First Floor Carpet (Sqm) | Second Floor Carpet (Sqm) | Total Carpet Area (Sqm)         | Total Carpet Area (Sqft)               |
|---------------------------------------------------|--------------------------------|--------------------------|---------------------------|---------------------------------|----------------------------------------|
| 02, 04, 06, 08, 10, 14, 16, 20, 22,<br>24, 33, 35 | 61.39                          | 61.24                    | 51.66                     | 174.29                          | 1876.06                                |
| Additional Areas                                  | Passage In Front of Lift (Sqm) | Attached Terrace (Sqm)   | Top Terrace (Sqm)         | Front, Side and Back Yard (Sqm) | Aggregate Additional Area (Sqm)/(Sqft) |
|                                                   | 4.57                           | 19.34                    | 37.8                      | 45.10                           | 106.81/1149                            |