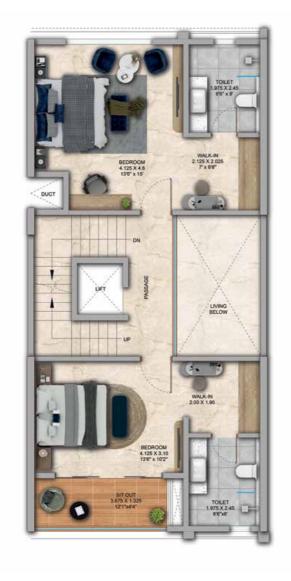

## 4 BHK - Unit Plans

SECOND FLOOR PLAN

TERRACE FLOOR PLAN

| Row House No                                      | Ground Floor Carpet (Sqm)      | First Floor Carpet (Sqm) | Second Floor Carpet (Sqm) | Total Carpet Area (Sqm)         | Total Carpet Area (Sqft)               |
|---------------------------------------------------|--------------------------------|--------------------------|---------------------------|---------------------------------|----------------------------------------|
| 02, 04, 06, 08, 10, 14, 16, 20, 22,<br>24, 33, 35 | 61.39                          | 61.24                    | 51.66                     | 174.29                          | 1876.06                                |
| Additional Areas                                  | Passage In Front of Lift (Sqm) | Attached Terrace (Sqm)   | Top Terrace (Sqm)         | Front, Side and Back Yard (Sqm) | Aggregate Additional Area (Sqm)/(Sqft) |
|                                                   | 4.57                           | 19.34                    | 37.8                      | 45.10                           | 106.81/1149                            |