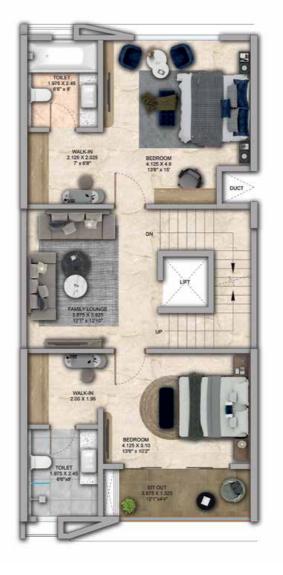

## 4 BHK - Unit Plans

SECOND FLOOR PLAN

TERRACE FLOOR PLAN

| Row House No                                      | Ground Floor Carpet (Sqm)      | First Floor Carpet (Sqm) | Second Floor Carpet (Sqm) | Total Carpet Area (Sqm)         | Total Carpet Area (Sqft)               |
|---------------------------------------------------|--------------------------------|--------------------------|---------------------------|---------------------------------|----------------------------------------|
| 02, 04, 06, 08, 10, 14, 16, 20, 22,<br>24, 33, 35 | 61.39                          | 61.24                    | 51.66                     | 174.29                          | 1876.06                                |
| Additional Areas                                  | Passage In Front of Lift (Sqm) | Attached Terrace (Sqm)   | Top Terrace (Sqm)         | Front, Side and Back Yard (Sqm) | Aggregate Additional Area (Sqm)/(Sqft) |
|                                                   | 4.57                           | 19.34                    | 37.8                      | 45.10                           | 106.81/1149                            |