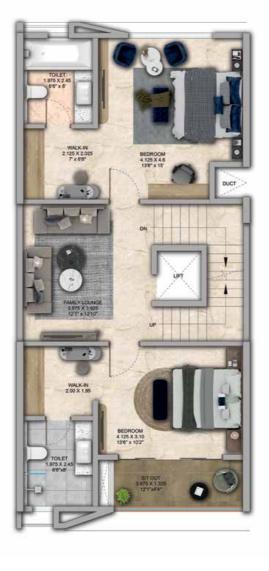

## 4 BHK - Unit Plans

SECOND FLOOR PLAN

TERRACE FLOOR PLAN

| Row House No                                      | Ground Floor Carpet (Sqm)      | First Floor Carpet (Sqm) | Second Floor Carpet (Sqm) | Total Carpet Area (Sqm)         | Total Carpet Area (Sqft)               |
|---------------------------------------------------|--------------------------------|--------------------------|---------------------------|---------------------------------|----------------------------------------|
| 02, 04, 06, 08, 10, 14, 16, 20, 22,<br>24, 33, 35 | 61.39                          | 61.24                    | 51.66                     | 174.29                          | 1876.06                                |
| Additional Areas                                  | Passage In Front of Lift (Sqm) | Attached Terrace (Sqm)   | Top Terrace (Sqm)         | Front, Side and Back Yard (Sqm) | Aggregate Additional Area (Sqm)/(Sqft) |
|                                                   | 4.57                           | 19.34                    | 37.8                      | 45.10                           | 106.81/1149                            |