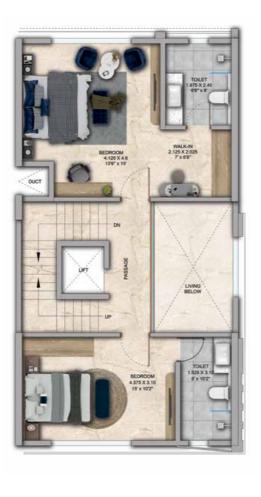

## 4 BHK - Unit Plans

SECOND FLOOR PLAN

TERRACE FLOOR PLAN

| Row House No                                      | Ground Floor Carpet (Sqm)      | First Floor Carpet (Sqm) | Second Floor Carpet (Sqm) | Total Carpet Area (Sqm)         | Total Carpet Area (Sqft)               |
|---------------------------------------------------|--------------------------------|--------------------------|---------------------------|---------------------------------|----------------------------------------|
| 02, 04, 06, 08, 10, 14, 16, 20, 22,<br>24, 33, 35 | 61.39                          | 61.24                    | 51.66                     | 174.29                          | 1876.06                                |
| Additional Areas                                  | Passage In Front of Lift (Sqm) | Attached Terrace (Sqm)   | Top Terrace (Sqm)         | Front, Side and Back Yard (Sqm) | Aggregate Additional Area (Sqm)/(Sqft) |
|                                                   | 4.57                           | 19.34                    | 37.8                      | 45.10                           | 106.81/1149                            |