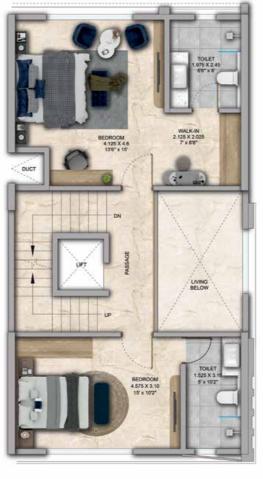

## 4 BHK - Unit Plans

SECOND FLOOR PLAN

TERRACE FLOOR PLAN

| Row House No                                      | Ground Floor Carpet (Sqm)      | First Floor Carpet (Sqm) | Second Floor Carpet (Sqm) | Total Carpet Area (Sqm)         | Total Carpet Area (Sqft)               |
|---------------------------------------------------|--------------------------------|--------------------------|---------------------------|---------------------------------|----------------------------------------|
| 02, 04, 06, 08, 10, 14, 16, 20, 22,<br>24, 33, 35 | 61.39                          | 61.24                    | 51.66                     | 174.29                          | 1876.06                                |
| Additional Areas                                  | Passage In Front of Lift (Sqm) | Attached Terrace (Sqm)   | Top Terrace (Sqm)         | Front, Side and Back Yard (Sqm) | Aggregate Additional Area (Sqm)/(Sqft) |
|                                                   | 4.57                           | 19.34                    | 37.8                      | 45.10                           | 106.81/1149                            |