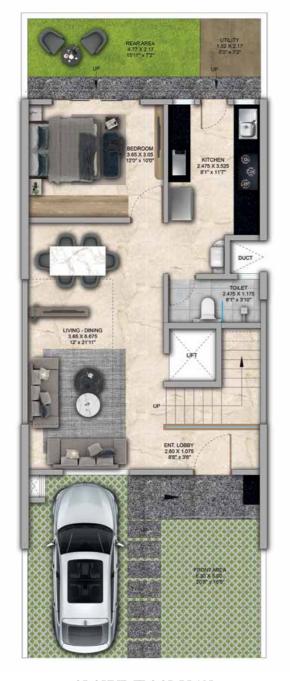

## 4 BHK - Unit Plans

SECOND FLOOR PLAN

TERRACE FLOOR PLAN

| Row House No                                      | Ground Floor Carpet (Sqm)      | First Floor Carpet (Sqm) | Second Floor Carpet (Sqm) | Total Carpet Area (Sqm)         | Total Carpet Area (Sqft)               |
|---------------------------------------------------|--------------------------------|--------------------------|---------------------------|---------------------------------|----------------------------------------|
| 02, 04, 06, 08, 10, 14, 16, 20, 22,<br>24, 33, 35 | 61.39                          | 61.24                    | 51.66                     | 174.29                          | 1876.06                                |
| Additional Areas                                  | Passage In Front of Lift (Sqm) | Attached Terrace (Sqm)   | Top Terrace (Sqm)         | Front, Side and Back Yard (Sqm) | Aggregate Additional Area (Sqm)/(Sqft) |
|                                                   | 4.57                           | 19.34                    | 37.8                      | 45.10                           | 106.81/1149                            |