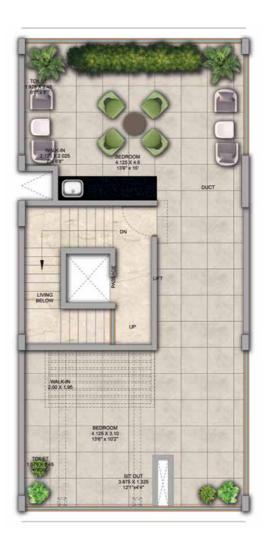

## 4 BHK - Unit Plans

SECOND FLOOR PLAN

TERRACE FLOOR PLAN

| Row House No                                      | Ground Floor Carpet (Sqm)      | First Floor Carpet (Sqm) | Second Floor Carpet (Sqm) | Total Carpet Area (Sqm)         | Total Carpet Area (Sqft)               |
|---------------------------------------------------|--------------------------------|--------------------------|---------------------------|---------------------------------|----------------------------------------|
| 02, 04, 06, 08, 10, 14, 16, 20, 22,<br>24, 33, 35 | 61.39                          | 61.24                    | 51.66                     | 174.29                          | 1876.06                                |
| Additional Areas                                  | Passage In Front of Lift (Sqm) | Attached Terrace (Sqm)   | Top Terrace (Sqm)         | Front, Side and Back Yard (Sqm) | Aggregate Additional Area (Sqm)/(Sqft) |
|                                                   | 4.57                           | 19.34                    | 37.8                      | 45.10                           | 106.81/1149                            |