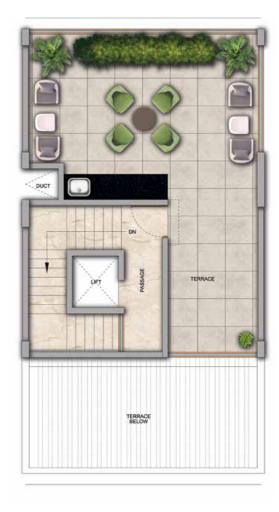

## 4 BHK - Unit Plans

SECOND FLOOR PLAN

TERRACE FLOOR PLAN

| Row House No                                      | Ground Floor Carpet (Sqm)      | First Floor Carpet (Sqm) | Second Floor Carpet (Sqm) | Total Carpet Area (Sqm)         | Total Carpet Area (Sqft)               |
|---------------------------------------------------|--------------------------------|--------------------------|---------------------------|---------------------------------|----------------------------------------|
| 02, 04, 06, 08, 10, 14, 16, 20, 22,<br>24, 33, 35 | 61.39                          | 61.24                    | 51.66                     | 174.29                          | 1876.06                                |
| Additional Areas                                  | Passage In Front of Lift (Sqm) | Attached Terrace (Sqm)   | Top Terrace (Sqm)         | Front, Side and Back Yard (Sqm) | Aggregate Additional Area (Sqm)/(Sqft) |
|                                                   | 4.57                           | 19.34                    | 37.8                      | 45.10                           | 106.81/1149                            |