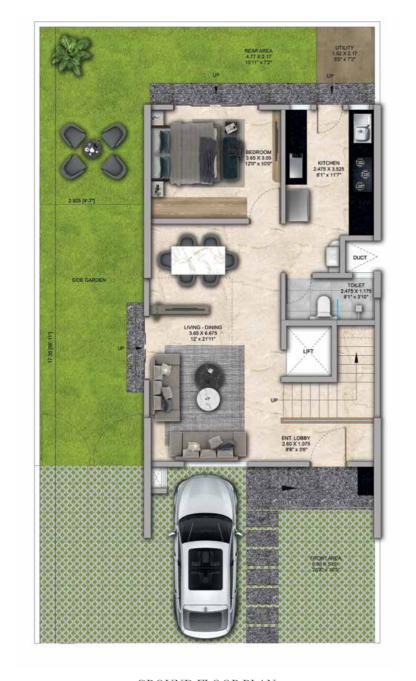

## 4 BHK - Unit Plans

SECOND FLOOR PLAN

TERRACE FLOOR PLAN

| Row House No                                      | Ground Floor Carpet (Sqm)      | First Floor Carpet (Sqm) | Second Floor Carpet (Sqm) | Total Carpet Area (Sqm)         | Total Carpet Area (Sqft)               |
|---------------------------------------------------|--------------------------------|--------------------------|---------------------------|---------------------------------|----------------------------------------|
| 02, 04, 06, 08, 10, 14, 16, 20, 22,<br>24, 33, 35 | 61.39                          | 61.24                    | 51.66                     | 174.29                          | 1876.06                                |
| Additional Areas                                  | Passage In Front of Lift (Sqm) | Attached Terrace (Sqm)   | Top Terrace (Sqm)         | Front, Side and Back Yard (Sqm) | Aggregate Additional Area (Sqm)/(Sqft) |
|                                                   | 4.57                           | 19.34                    | 37.8                      | 45.10                           | 106.81/1149                            |