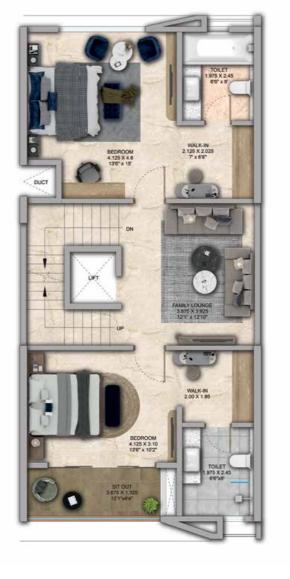

## 4 BHK - Unit Plans

SECOND FLOOR PLAN

TERRACE FLOOR PLAN

| Row House No                                      | Ground Floor Carpet (Sqm)      | First Floor Carpet (Sqm) | Second Floor Carpet (Sqm) | Total Carpet Area (Sqm)         | Total Carpet Area (Sqft)               |
|---------------------------------------------------|--------------------------------|--------------------------|---------------------------|---------------------------------|----------------------------------------|
| 02, 04, 06, 08, 10, 14, 16, 20, 22,<br>24, 33, 35 | 61.39                          | 61.24                    | 51.66                     | 174.29                          | 1876.06                                |
| Additional Areas                                  | Passage In Front of Lift (Sqm) | Attached Terrace (Sqm)   | Top Terrace (Sqm)         | Front, Side and Back Yard (Sqm) | Aggregate Additional Area (Sqm)/(Sqft) |
|                                                   | 4.57                           | 19.34                    | 37.8                      | 45.10                           | 106.81/1149                            |