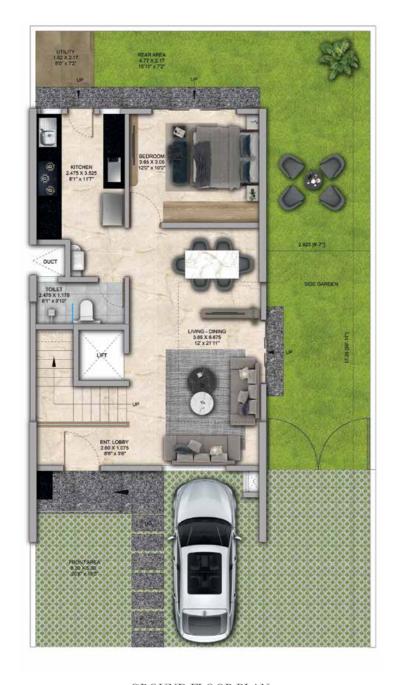

4 Bed Row Houses are rave!

## 4 BHK - Unit Plans

SECOND FLOOR PLAN

TERRACE FLOOR PLAN

| Row House No                                      | Ground Floor Carpet (Sqm)      | First Floor Carpet (Sqm) | Second Floor Carpet (Sqm) | Total Carpet Area (Sqm)         | Total Carpet Area (Sqft)               |
|---------------------------------------------------|--------------------------------|--------------------------|---------------------------|---------------------------------|----------------------------------------|
| 02, 04, 06, 08, 10, 14, 16, 20, 22,<br>24, 33, 35 | 61.39                          | 61.24                    | 51.66                     | 174.29                          | 1876.06                                |
| Additional Areas                                  | Passage In Front of Lift (Sqm) | Attached Terrace (Sqm)   | Top Terrace (Sqm)         | Front, Side and Back Yard (Sqm) | Aggregate Additional Area (Sqm)/(Sqft) |
|                                                   | 4.57                           | 19.34                    | 37.8                      | 45.10                           | 106.81/1149                            |