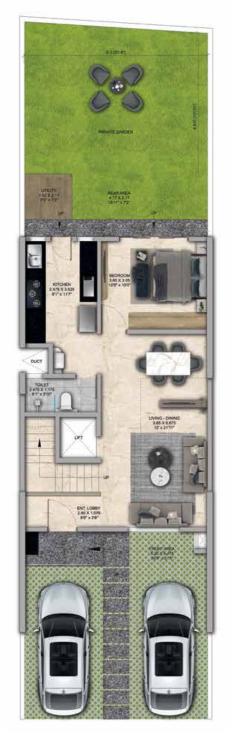

# SCORE THE WINNING HAND!

A private, ultra-spacious, multi-utility, and dynamic garden that is stationed adjacent to every 24K Espada Titan Row House.

Our signature garden space that evolves according to your daily luxuries and gifts you with the luxury of change.