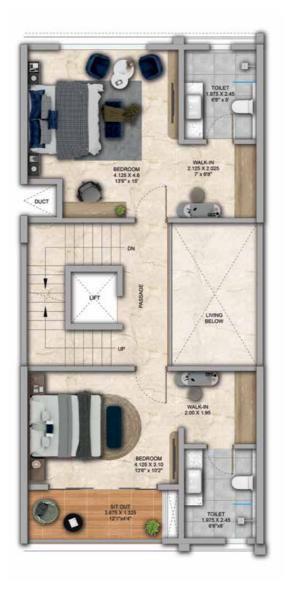

4 Bed Row Houses are rave!

## 4 BHK - Unit Plans

SECOND FLOOR PLAN

TERRACE FLOOR PLAN

| Row House No                                      | Ground Floor Carpet (Sqm)      | First Floor Carpet (Sqm) | Second Floor Carpet (Sqm) | Total Carpet Area (Sqm)         | Total Carpet Area (Sqft)               |
|---------------------------------------------------|--------------------------------|--------------------------|---------------------------|---------------------------------|----------------------------------------|
| 02, 04, 06, 08, 10, 14, 16, 20, 22,<br>24, 33, 35 | 61.39                          | 61.24                    | 51.66                     | 174.29                          | 1876.06                                |
| Additional Areas                                  | Passage In Front of Lift (Sqm) | Attached Terrace (Sqm)   | Top Terrace (Sqm)         | Front, Side and Back Yard (Sqm) | Aggregate Additional Area (Sqm)/(Sqft) |
|                                                   | 4.57                           | 19.34                    | 37.8                      | 45.10                           | 106.81/1149                            |