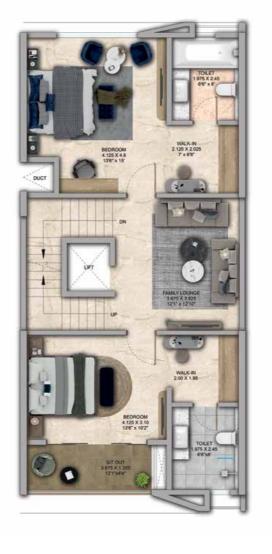

4 Bed Row Houses are rave!

## 4 BHK - Unit Plans

SECOND FLOOR PLAN

TERRACE FLOOR PLAN

| Row House No                                      | Ground Floor Carpet (Sqm)      | First Floor Carpet (Sqm) | Second Floor Carpet (Sqm) | Total Carpet Area (Sqm)         | Total Carpet Area (Sqft)               |
|---------------------------------------------------|--------------------------------|--------------------------|---------------------------|---------------------------------|----------------------------------------|
| 02, 04, 06, 08, 10, 14, 16, 20, 22,<br>24, 33, 35 | 61.39                          | 61.24                    | 51.66                     | 174.29                          | 1876.06                                |
| Additional Areas                                  | Passage In Front of Lift (Sqm) | Attached Terrace (Sqm)   | Top Terrace (Sqm)         | Front, Side and Back Yard (Sqm) | Aggregate Additional Area (Sqm)/(Sqft) |
|                                                   | 4.57                           | 19.34                    | 37.8                      | 45.10                           | 106.81/1149                            |