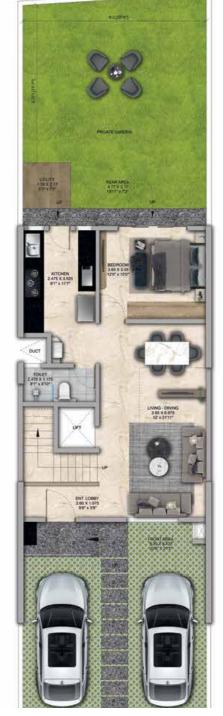

## 4 BHK - Unit Plans

SECOND FLOOR PLAN

TERRACE FLOOR PLAN

| Row House No                                      | Ground Floor Carpet (Sqm)      | First Floor Carpet (Sqm) | Second Floor Carpet (Sqm) | Total Carpet Area (Sqm)         | Total Carpet Area (Sqft)               |
|---------------------------------------------------|--------------------------------|--------------------------|---------------------------|---------------------------------|----------------------------------------|
| 02, 04, 06, 08, 10, 14, 16, 20, 22,<br>24, 33, 35 | 61.39                          | 61.24                    | 51.66                     | 174.29                          | 1876.06                                |
| Additional Areas                                  | Passage In Front of Lift (Sqm) | Attached Terrace (Sqm)   | Top Terrace (Sqm)         | Front, Side and Back Yard (Sqm) | Aggregate Additional Area (Sqm)/(Sqft) |
|                                                   | 4.57                           | 19.34                    | 37.8                      | 45.10                           | 106.81/1149                            |