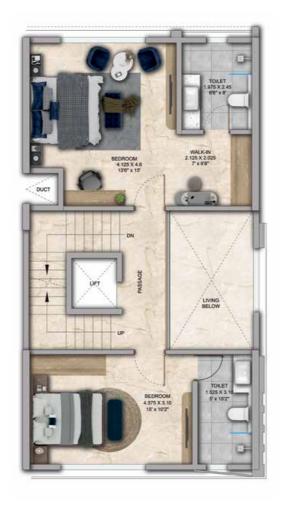

## 4 BHK - Unit Plans

SECOND FLOOR PLAN

TERRACE FLOOR PLAN

| Row House No                                      | Ground Floor Carpet (Sqm)      | First Floor Carpet (Sqm) | Second Floor Carpet (Sqm) | Total Carpet Area (Sqm)         | Total Carpet Area (Sqft)               |
|---------------------------------------------------|--------------------------------|--------------------------|---------------------------|---------------------------------|----------------------------------------|
| 02, 04, 06, 08, 10, 14, 16, 20, 22,<br>24, 33, 35 | 61.39                          | 61.24                    | 51.66                     | 174.29                          | 1876.06                                |
| Additional Areas                                  | Passage In Front of Lift (Sqm) | Attached Terrace (Sqm)   | Top Terrace (Sqm)         | Front, Side and Back Yard (Sqm) | Aggregate Additional Area (Sqm)/(Sqft) |
|                                                   | 4.57                           | 19.34                    | 37.8                      | 45.10                           | 106.81/1149                            |