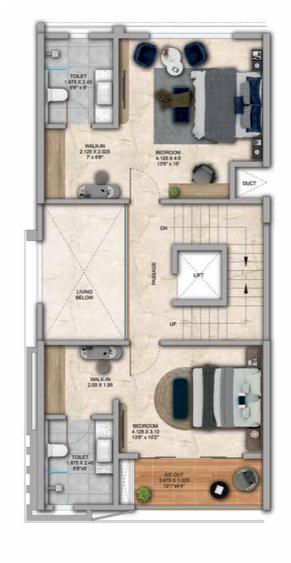

## 4 BHK - Unit Plans

SECOND FLOOR PLAN

TERRACE FLOOR PLAN

| Row House No                                      | Ground Floor Carpet (Sqm)      | First Floor Carpet (Sqm) | Second Floor Carpet (Sqm) | Total Carpet Area (Sqm)         | Total Carpet Area (Sqft)               |
|---------------------------------------------------|--------------------------------|--------------------------|---------------------------|---------------------------------|----------------------------------------|
| 02, 04, 06, 08, 10, 14, 16, 20, 22,<br>24, 33, 35 | 61.39                          | 61.24                    | 51.66                     | 174.29                          | 1876.06                                |
| Additional Areas                                  | Passage In Front of Lift (Sqm) | Attached Terrace (Sqm)   | Top Terrace (Sqm)         | Front, Side and Back Yard (Sqm) | Aggregate Additional Area (Sqm)/(Sqft) |
|                                                   | 4.57                           | 19.34                    | 37.8                      | 45.10                           | 106.81/1149                            |