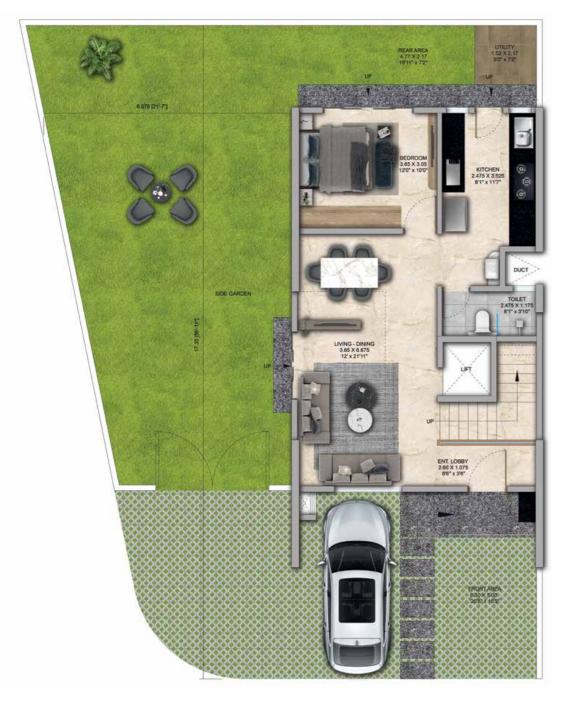

## 4 BHK - Unit Plans

SECOND FLOOR PLAN

TERRACE FLOOR PLAN

| Row House No                                      | Ground Floor Carpet (Sqm)      | First Floor Carpet (Sqm) | Second Floor Carpet (Sqm) | Total Carpet Area (Sqm)         | Total Carpet Area (Sqft)               |
|---------------------------------------------------|--------------------------------|--------------------------|---------------------------|---------------------------------|----------------------------------------|
| 02, 04, 06, 08, 10, 14, 16, 20, 22,<br>24, 33, 35 | 61.39                          | 61.24                    | 51.66                     | 174.29                          | 1876.06                                |
| Additional Areas                                  | Passage In Front of Lift (Sqm) | Attached Terrace (Sqm)   | Top Terrace (Sqm)         | Front, Side and Back Yard (Sqm) | Aggregate Additional Area (Sqm)/(Sqft) |
|                                                   | 4.57                           | 19.34                    | 37.8                      | 45.10                           | 106.81/1149                            |

FIRST FLOOR PLAN

SECOND FLOOR PLAN

TERRACE FLOOR PLAN

GROUND FLOOR PLAN

| Row House No                           | Ground Floor Carpet (Sqm)      | First Floor Carpet (Sqm) | Second Floor Carpet (Sqm) | Total Carpet Area (Sqm)         | Total Carpet Area (Sqft)               |
|----------------------------------------|--------------------------------|--------------------------|---------------------------|---------------------------------|----------------------------------------|
| 03, 05, 07, 09, 11, 15, 17, 21, 23, 34 | 61.39                          | 61.24                    | 51.66                     | 174.29                          | 1876.06                                |
| Additional Areas                       | Passage In Front of Lift (Sqm) | Attached Terrace (Sqm)   | Top Terrace (Sqm)         | Front, Side and Back Yard (Sqm) | Aggregate Additional Area (Sqm)/(Sqft) |
|                                        | 4.57                           | 19.34                    | 37.8                      | 45.10                           | 106.81 /1149                           |

## Row House Type Al

FIRST FLOOR PLAN

SECOND FLOOR PLAN

TERRACE FLOOR PLAN

GROUND FLOOR PLAN

| Row House No                              | Ground Floor Carpet (Sqm)      | First Floor Carpet (Sqm) | Second Floor Carpet (Sqm) | Total Carpet Area (Sqm)         | Total Carpet Area (Sqft)               |
|-------------------------------------------|--------------------------------|--------------------------|---------------------------|---------------------------------|----------------------------------------|
| 27, 29, 38, 41, 43, 46, 48, 50,<br>52, 54 | 61.39                          | 61.24                    | 51.66                     | 174.29                          | 1876.06                                |
| Additional Areas                          | Passage In Front of Lift (Sqm) | Attached Terrace (Sqm)   | Top Terrace (Sqm)         | Front, Side and Back Yard (Sqm) | Aggregate Additional Area (Sqm)/(Sqft) |
|                                           | 4.57                           | 19.34                    | 37.8                      | 45.10                           | 106.81/1149                            |

FIRST FLOOR PLAN

SECOND FLOOR PLAN

TERRACE FLOOR PLAN

GROUND FLOOR PLAN

| Row House No                   | Ground Floor Carpet (Sqm)      | First Floor Carpet (Sqm) | Second Floor Carpet (Sqm) | Total Carpet Area (Sqm)         | Total Carpet Area (Sqft)               |
|--------------------------------|--------------------------------|--------------------------|---------------------------|---------------------------------|----------------------------------------|
| 28, 30, 42, 47, 49, 51, 53, 55 | 61.39                          | 61.24                    | 51.66                     | 174.29                          | 1876.06                                |
| Additional Areas               | Passage In Front of Lift (Sqm) | Attached Terrace (Sqm)   | Top Terrace (Sqm)         | Front, Side and Back Yard (Sqm) | Aggregate Additional Area (Sqm)/(Sqft) |
|                                | 4.57                           | 19.34                    | 37.8                      | 45.10                           | 106.81/1149                            |

## Row House Type Al

FIRST FLOOR PLAN

SECOND FLOOR PLAN

TERRACE FLOOR PLAN

| Row House No     | Ground Floor Carpet (Sqm)      | First Floor Carpet (Sqm) | Second Floor Carpet (Sqm) | Total Carpet Area (Sqm)         | Total Carpet Area (Sqft)               |
|------------------|--------------------------------|--------------------------|---------------------------|---------------------------------|----------------------------------------|
| 58, 60, 62       | 61.39                          | 61.24                    | 51.66                     | 174.29                          | 1876.06                                |
| Additional Areas | Passage In Front of Lift (Sqm) | Attached Terrace (Sqm)   | Top Terrace (Sqm)         | Front, Side and Back Yard (Sqm) | Aggregate Additional Area (Sqm)/(Sqft) |
|                  | 4.57                           | 19.34                    | 37.8                      | 58.80                           | 120.51/1297                            |