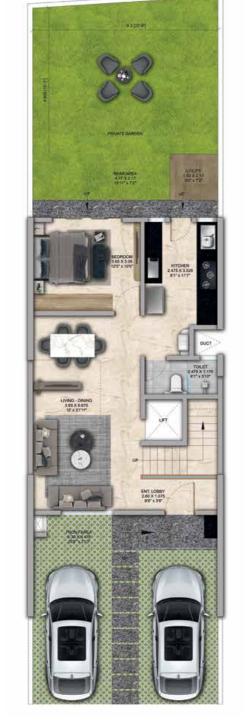

## 4 BHK - Unit Plans

SECOND FLOOR PLAN

TERRACE FLOOR PLAN

| Row House No                                      | Ground Floor Carpet (Sqm)      | First Floor Carpet (Sqm) | Second Floor Carpet (Sqm) | Total Carpet Area (Sqm)         | Total Carpet Area (Sqft)               |
|---------------------------------------------------|--------------------------------|--------------------------|---------------------------|---------------------------------|----------------------------------------|
| 02, 04, 06, 08, 10, 14, 16, 20, 22,<br>24, 33, 35 | 61.39                          | 61.24                    | 51.66                     | 174.29                          | 1876.06                                |
| Additional Areas                                  | Passage In Front of Lift (Sqm) | Attached Terrace (Sqm)   | Top Terrace (Sqm)         | Front, Side and Back Yard (Sqm) | Aggregate Additional Area (Sqm)/(Sqft) |
|                                                   | 4.57                           | 19.34                    | 37.8                      | 45.10                           | 106.81/1149                            |