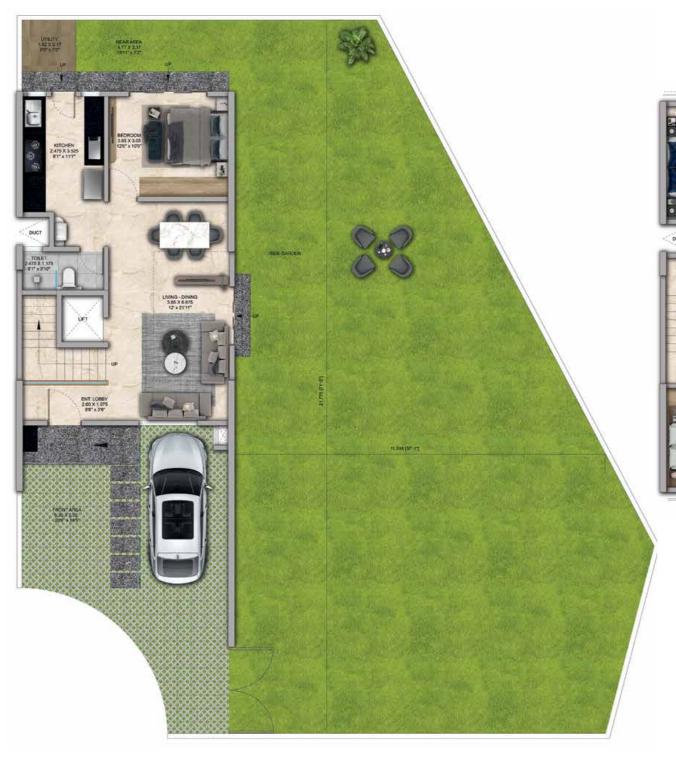

## 4 BHK - Unit Plans

SECOND FLOOR PLAN

TERRACE FLOOR PLAN

| Row House No                                      | Ground Floor Carpet (Sqm)      | First Floor Carpet (Sqm) | Second Floor Carpet (Sqm) | Total Carpet Area (Sqm)         | Total Carpet Area (Sqft)               |
|---------------------------------------------------|--------------------------------|--------------------------|---------------------------|---------------------------------|----------------------------------------|
| 02, 04, 06, 08, 10, 14, 16, 20, 22,<br>24, 33, 35 | 61.39                          | 61.24                    | 51.66                     | 174.29                          | 1876.06                                |
| Additional Areas                                  | Passage In Front of Lift (Sqm) | Attached Terrace (Sqm)   | Top Terrace (Sqm)         | Front, Side and Back Yard (Sqm) | Aggregate Additional Area (Sqm)/(Sqft) |
|                                                   | 4.57                           | 19.34                    | 37.8                      | 45.10                           | 106.81/1149                            |