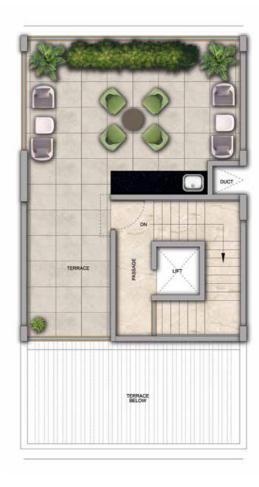

## 4 BHK - Unit Plans

SECOND FLOOR PLAN

TERRACE FLOOR PLAN

| Row House No                                      | Ground Floor Carpet (Sqm)      | First Floor Carpet (Sqm) | Second Floor Carpet (Sqm) | Total Carpet Area (Sqm)         | Total Carpet Area (Sqft)               |
|---------------------------------------------------|--------------------------------|--------------------------|---------------------------|---------------------------------|----------------------------------------|
| 02, 04, 06, 08, 10, 14, 16, 20, 22,<br>24, 33, 35 | 61.39                          | 61.24                    | 51.66                     | 174.29                          | 1876.06                                |
| Additional Areas                                  | Passage In Front of Lift (Sqm) | Attached Terrace (Sqm)   | Top Terrace (Sqm)         | Front, Side and Back Yard (Sqm) | Aggregate Additional Area (Sqm)/(Sqft) |
|                                                   | 4.57                           | 19.34                    | 37.8                      | 45.10                           | 106.81/1149                            |