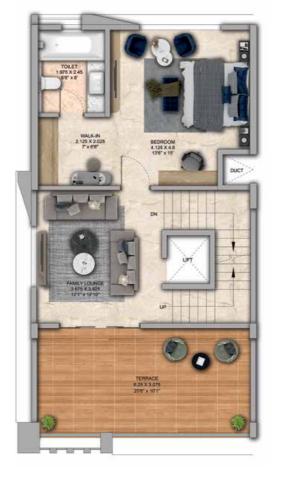

## 4 BHK - Unit Plans

SECOND FLOOR PLAN

TERRACE FLOOR PLAN

| Row House No                                      | Ground Floor Carpet (Sqm)      | First Floor Carpet (Sqm) | Second Floor Carpet (Sqm) | Total Carpet Area (Sqm)         | Total Carpet Area (Sqft)               |
|---------------------------------------------------|--------------------------------|--------------------------|---------------------------|---------------------------------|----------------------------------------|
| 02, 04, 06, 08, 10, 14, 16, 20, 22,<br>24, 33, 35 | 61.39                          | 61.24                    | 51.66                     | 174.29                          | 1876.06                                |
| Additional Areas                                  | Passage In Front of Lift (Sqm) | Attached Terrace (Sqm)   | Top Terrace (Sqm)         | Front, Side and Back Yard (Sqm) | Aggregate Additional Area (Sqm)/(Sqft) |
|                                                   | 4.57                           | 19.34                    | 37.8                      | 45.10                           | 106.81/1149                            |