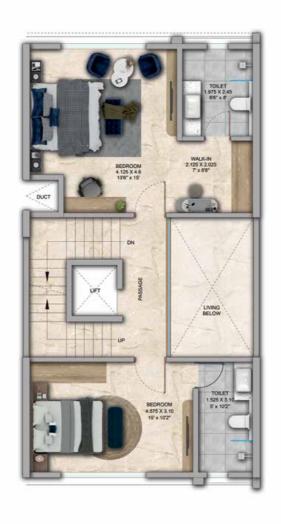

## 4 BHK - Unit Plans

SECOND FLOOR PLAN

TERRACE FLOOR PLAN

| Row House No                                      | Ground Floor Carpet (Sqm)      | First Floor Carpet (Sqm) | Second Floor Carpet (Sqm) | Total Carpet Area (Sqm)         | Total Carpet Area (Sqft)               |
|---------------------------------------------------|--------------------------------|--------------------------|---------------------------|---------------------------------|----------------------------------------|
| 02, 04, 06, 08, 10, 14, 16, 20, 22,<br>24, 33, 35 | 61.39                          | 61.24                    | 51.66                     | 174.29                          | 1876.06                                |
| Additional Areas                                  | Passage In Front of Lift (Sqm) | Attached Terrace (Sqm)   | Top Terrace (Sqm)         | Front, Side and Back Yard (Sqm) | Aggregate Additional Area (Sqm)/(Sqft) |
|                                                   | 4.57                           | 19.34                    | 37.8                      | 45.10                           | 106.81/1149                            |

FIRST FLOOR PLAN

SECOND FLOOR PLAN

TERRACE FLOOR PLAN

GROUND FLOOR PLAN

| Row House No                           | Ground Floor Carpet (Sqm)      | First Floor Carpet (Sqm) | Second Floor Carpet (Sqm) | Total Carpet Area (Sqm)         | Total Carpet Area (Sqft)               |
|----------------------------------------|--------------------------------|--------------------------|---------------------------|---------------------------------|----------------------------------------|
| 03, 05, 07, 09, 11, 15, 17, 21, 23, 34 | 61.39                          | 61.24                    | 51.66                     | 174.29                          | 1876.06                                |
| Additional Areas                       | Passage In Front of Lift (Sqm) | Attached Terrace (Sqm)   | Top Terrace (Sqm)         | Front, Side and Back Yard (Sqm) | Aggregate Additional Area (Sqm)/(Sqft) |
|                                        | 4.57                           | 19.34                    | 37.8                      | 45.10                           | 106.81 /1149                           |

## Row House Type Al

FIRST FLOOR PLAN

SECOND FLOOR PLAN

TERRACE FLOOR PLAN

GROUND FLOOR PLAN

| Row House No                              | Ground Floor Carpet (Sqm)      | First Floor Carpet (Sqm) | Second Floor Carpet (Sqm) | Total Carpet Area (Sqm)         | Total Carpet Area (Sqft)               |
|-------------------------------------------|--------------------------------|--------------------------|---------------------------|---------------------------------|----------------------------------------|
| 27, 29, 38, 41, 43, 46, 48, 50,<br>52, 54 | 61.39                          | 61.24                    | 51.66                     | 174.29                          | 1876.06                                |
| Additional Areas                          | Passage In Front of Lift (Sqm) | Attached Terrace (Sqm)   | Top Terrace (Sqm)         | Front, Side and Back Yard (Sqm) | Aggregate Additional Area (Sqm)/(Sqft) |
|                                           | 4.57                           | 19.34                    | 37.8                      | 45.10                           | 106.81/1149                            |

FIRST FLOOR PLAN

SECOND FLOOR PLAN

TERRACE FLOOR PLAN

GROUND FLOOR PLAN

| Row House No                   | Ground Floor Carpet (Sqm)      | First Floor Carpet (Sqm) | Second Floor Carpet (Sqm) | Total Carpet Area (Sqm)         | Total Carpet Area (Sqft)               |
|--------------------------------|--------------------------------|--------------------------|---------------------------|---------------------------------|----------------------------------------|
| 28, 30, 42, 47, 49, 51, 53, 55 | 61.39                          | 61.24                    | 51.66                     | 174.29                          | 1876.06                                |
| Additional Areas               | Passage In Front of Lift (Sqm) | Attached Terrace (Sqm)   | Top Terrace (Sqm)         | Front, Side and Back Yard (Sqm) | Aggregate Additional Area (Sqm)/(Sqft) |
|                                | 4.57                           | 19.34                    | 37.8                      | 45.10                           | 106.81/1149                            |

## Row House Type Al

FIRST FLOOR PLAN

SECOND FLOOR PLAN

TERRACE FLOOR PLAN

| Row House No     | Ground Floor Carpet (Sqm)      | First Floor Carpet (Sqm) | Second Floor Carpet (Sqm) | Total Carpet Area (Sqm)         | Total Carpet Area (Sqft)               |
|------------------|--------------------------------|--------------------------|---------------------------|---------------------------------|----------------------------------------|
| 58, 60, 62       | 61.39                          | 61.24                    | 51.66                     | 174.29                          | 1876.06                                |
| Additional Areas | Passage In Front of Lift (Sqm) | Attached Terrace (Sqm)   | Top Terrace (Sqm)         | Front, Side and Back Yard (Sqm) | Aggregate Additional Area (Sqm)/(Sqft) |
|                  | 4.57                           | 19.34                    | 37.8                      | 58.80                           | 120.51/1297                            |

### GROUND FLOOR PLAN

| Row House No     | Ground Floor Carpet (Sqm)      | First Floor Carpet (Sqm) | Second Floor Carpet (Sqm) | Total Carpet Area (Sqm)         | Total Carpet Area (Sqft)               |
|------------------|--------------------------------|--------------------------|---------------------------|---------------------------------|----------------------------------------|
| 59, 61, 63       | 61.39                          | 61.24                    | 51.66                     | 174.29                          | 1876.06                                |
| Additional Areas | Passage In Front of Lift (Sqm) | Attached Terrace (Sqm)   | Top Terrace (Sqm)         | Front, Side and Back Yard (Sqm) | Aggregate Additional Area (Sqm)/(Sqft) |
|                  | 4.57                           | 19.34                    | 37.8                      | 58.80                           | 120.51/1297                            |