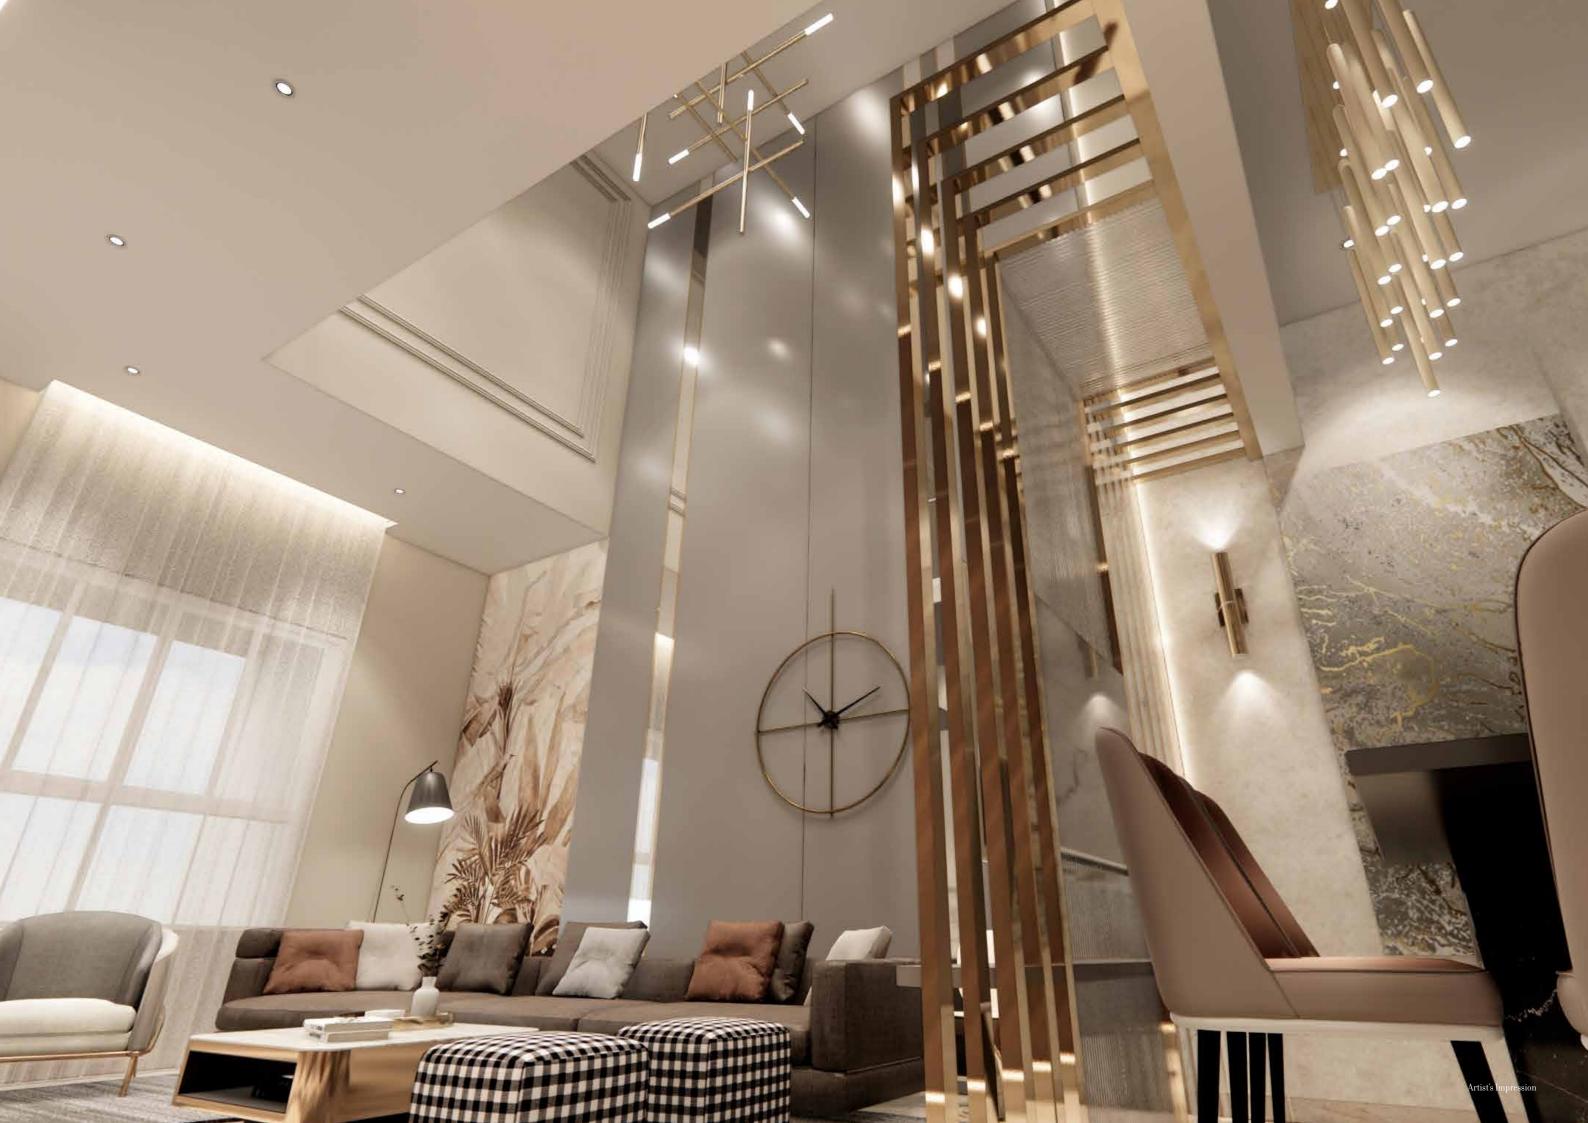

## VICTORY LIES IN DETAILS!

Every inch of 24K Espada Row House is adorned with premium specifications that cater to the tiniest of details. From facilities to functionalities, each aspect delivers an effortless experience, allowing you to discover new ease every day.

## Specifications

## Living Room

- · Botticino Marble flooring
- · Gypsum-finished walls with semi-acrylic paint
- TV Point in the Living room
- UPVC sliding window with Mosquito Net.
- Main Door Veneer Finish Door
- · Marble window sill