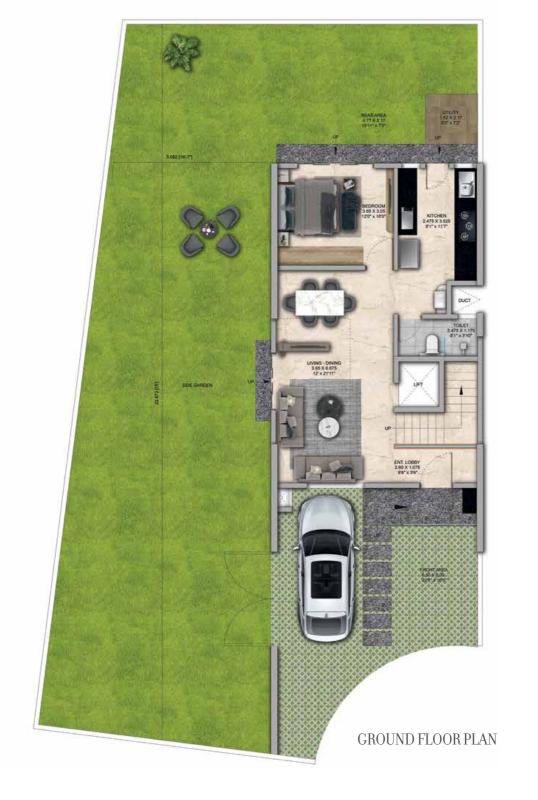

## 4 BHK - Unit Plans

SECOND FLOOR PLAN

TERRACE FLOOR PLAN

| Row House No                                      | Ground Floor Carpet (Sqm)      | First Floor Carpet (Sqm) | Second Floor Carpet (Sqm) | Total Carpet Area (Sqm)         | Total Carpet Area (Sqft)               |
|---------------------------------------------------|--------------------------------|--------------------------|---------------------------|---------------------------------|----------------------------------------|
| 02, 04, 06, 08, 10, 14, 16, 20, 22,<br>24, 33, 35 | 61.39                          | 61.24                    | 51.66                     | 174.29                          | 1876.06                                |
| Additional Areas                                  | Passage In Front of Lift (Sqm) | Attached Terrace (Sqm)   | Top Terrace (Sqm)         | Front, Side and Back Yard (Sqm) | Aggregate Additional Area (Sqm)/(Sqft) |
|                                                   | 4.57                           | 19.34                    | 37.8                      | 45.10                           | 106.81/1149                            |

FIRST FLOOR PLAN

SECOND FLOOR PLAN

TERRACE FLOOR PLAN

GROUND FLOOR PLAN

| Row House No                           | Ground Floor Carpet (Sqm)      | First Floor Carpet (Sqm) | Second Floor Carpet (Sqm) | Total Carpet Area (Sqm)         | Total Carpet Area (Sqft)               |
|----------------------------------------|--------------------------------|--------------------------|---------------------------|---------------------------------|----------------------------------------|
| 03, 05, 07, 09, 11, 15, 17, 21, 23, 34 | 61.39                          | 61.24                    | 51.66                     | 174.29                          | 1876.06                                |
| Additional Areas                       | Passage In Front of Lift (Sqm) | Attached Terrace (Sqm)   | Top Terrace (Sqm)         | Front, Side and Back Yard (Sqm) | Aggregate Additional Area (Sqm)/(Sqft) |
|                                        | 4.57                           | 19.34                    | 37.8                      | 45.10                           | 106.81 /1149                           |

## Row House Type Al

FIRST FLOOR PLAN

SECOND FLOOR PLAN

TERRACE FLOOR PLAN

GROUND FLOOR PLAN

| Row House No                              | Ground Floor Carpet (Sqm)      | First Floor Carpet (Sqm) | Second Floor Carpet (Sqm) | Total Carpet Area (Sqm)         | Total Carpet Area (Sqft)               |
|-------------------------------------------|--------------------------------|--------------------------|---------------------------|---------------------------------|----------------------------------------|
| 27, 29, 38, 41, 43, 46, 48, 50,<br>52, 54 | 61.39                          | 61.24                    | 51.66                     | 174.29                          | 1876.06                                |
| Additional Areas                          | Passage In Front of Lift (Sqm) | Attached Terrace (Sqm)   | Top Terrace (Sqm)         | Front, Side and Back Yard (Sqm) | Aggregate Additional Area (Sqm)/(Sqft) |
|                                           | 4.57                           | 19.34                    | 37.8                      | 45.10                           | 106.81/1149                            |

FIRST FLOOR PLAN

SECOND FLOOR PLAN

TERRACE FLOOR PLAN

GROUND FLOOR PLAN

| Row House No                   | Ground Floor Carpet (Sqm)      | First Floor Carpet (Sqm) | Second Floor Carpet (Sqm) | Total Carpet Area (Sqm)         | Total Carpet Area (Sqft)               |
|--------------------------------|--------------------------------|--------------------------|---------------------------|---------------------------------|----------------------------------------|
| 28, 30, 42, 47, 49, 51, 53, 55 | 61.39                          | 61.24                    | 51.66                     | 174.29                          | 1876.06                                |
| Additional Areas               | Passage In Front of Lift (Sqm) | Attached Terrace (Sqm)   | Top Terrace (Sqm)         | Front, Side and Back Yard (Sqm) | Aggregate Additional Area (Sqm)/(Sqft) |
|                                | 4.57                           | 19.34                    | 37.8                      | 45.10                           | 106.81/1149                            |

## Row House Type Al

FIRST FLOOR PLAN

SECOND FLOOR PLAN

TERRACE FLOOR PLAN

| Row House No     | Ground Floor Carpet (Sqm)      | First Floor Carpet (Sqm) | Second Floor Carpet (Sqm) | Total Carpet Area (Sqm)         | Total Carpet Area (Sqft)               |
|------------------|--------------------------------|--------------------------|---------------------------|---------------------------------|----------------------------------------|
| 58, 60, 62       | 61.39                          | 61.24                    | 51.66                     | 174.29                          | 1876.06                                |
| Additional Areas | Passage In Front of Lift (Sqm) | Attached Terrace (Sqm)   | Top Terrace (Sqm)         | Front, Side and Back Yard (Sqm) | Aggregate Additional Area (Sqm)/(Sqft) |
|                  | 4.57                           | 19.34                    | 37.8                      | 58.80                           | 120.51/1297                            |

### GROUND FLOOR PLAN

| Row House No     | Ground Floor Carpet (Sqm)      | First Floor Carpet (Sqm) | Second Floor Carpet (Sqm) | Total Carpet Area (Sqm)         | Total Carpet Area (Sqft)               |
|------------------|--------------------------------|--------------------------|---------------------------|---------------------------------|----------------------------------------|
| 59, 61, 63       | 61.39                          | 61.24                    | 51.66                     | 174.29                          | 1876.06                                |
| Additional Areas | Passage In Front of Lift (Sqm) | Attached Terrace (Sqm)   | Top Terrace (Sqm)         | Front, Side and Back Yard (Sqm) | Aggregate Additional Area (Sqm)/(Sqft) |
|                  | 4.57                           | 19.34                    | 37.8                      | 58.80                           | 120.51/1297                            |