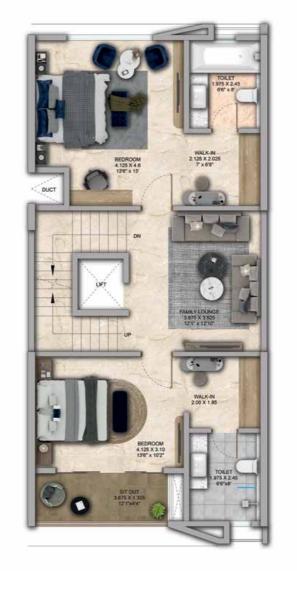

## 4 BHK - Unit Plans

SECOND FLOOR PLAN

TERRACE FLOOR PLAN

| Row House No                                      | Ground Floor Carpet (Sqm)      | First Floor Carpet (Sqm) | Second Floor Carpet (Sqm) | Total Carpet Area (Sqm)         | Total Carpet Area (Sqft)               |
|---------------------------------------------------|--------------------------------|--------------------------|---------------------------|---------------------------------|----------------------------------------|
| 02, 04, 06, 08, 10, 14, 16, 20, 22,<br>24, 33, 35 | 61.39                          | 61.24                    | 51.66                     | 174.29                          | 1876.06                                |
| Additional Areas                                  | Passage In Front of Lift (Sqm) | Attached Terrace (Sqm)   | Top Terrace (Sqm)         | Front, Side and Back Yard (Sqm) | Aggregate Additional Area (Sqm)/(Sqft) |
|                                                   | 4.57                           | 19.34                    | 37.8                      | 45.10                           | 106.81/1149                            |

FIRST FLOOR PLAN

SECOND FLOOR PLAN

TERRACE FLOOR PLAN

GROUND FLOOR PLAN

| Row House No                           | Ground Floor Carpet (Sqm)      | First Floor Carpet (Sqm) | Second Floor Carpet (Sqm) | Total Carpet Area (Sqm)         | Total Carpet Area (Sqft)               |
|----------------------------------------|--------------------------------|--------------------------|---------------------------|---------------------------------|----------------------------------------|
| 03, 05, 07, 09, 11, 15, 17, 21, 23, 34 | 61.39                          | 61.24                    | 51.66                     | 174.29                          | 1876.06                                |
| Additional Areas                       | Passage In Front of Lift (Sqm) | Attached Terrace (Sqm)   | Top Terrace (Sqm)         | Front, Side and Back Yard (Sqm) | Aggregate Additional Area (Sqm)/(Sqft) |
|                                        | 4.57                           | 19.34                    | 37.8                      | 45.10                           | 106.81 /1149                           |

## Row House Type Al

FIRST FLOOR PLAN

SECOND FLOOR PLAN

TERRACE FLOOR PLAN

GROUND FLOOR PLAN

| Row House No                              | Ground Floor Carpet (Sqm)      | First Floor Carpet (Sqm) | Second Floor Carpet (Sqm) | Total Carpet Area (Sqm)         | Total Carpet Area (Sqft)               |
|-------------------------------------------|--------------------------------|--------------------------|---------------------------|---------------------------------|----------------------------------------|
| 27, 29, 38, 41, 43, 46, 48, 50,<br>52, 54 | 61.39                          | 61.24                    | 51.66                     | 174.29                          | 1876.06                                |
| Additional Areas                          | Passage In Front of Lift (Sqm) | Attached Terrace (Sqm)   | Top Terrace (Sqm)         | Front, Side and Back Yard (Sqm) | Aggregate Additional Area (Sqm)/(Sqft) |
|                                           | 4.57                           | 19.34                    | 37.8                      | 45.10                           | 106.81/1149                            |

FIRST FLOOR PLAN

SECOND FLOOR PLAN

TERRACE FLOOR PLAN

GROUND FLOOR PLAN

| Row House No                   | Ground Floor Carpet (Sqm)      | First Floor Carpet (Sqm) | Second Floor Carpet (Sqm) | Total Carpet Area (Sqm)         | Total Carpet Area (Sqft)               |
|--------------------------------|--------------------------------|--------------------------|---------------------------|---------------------------------|----------------------------------------|
| 28, 30, 42, 47, 49, 51, 53, 55 | 61.39                          | 61.24                    | 51.66                     | 174.29                          | 1876.06                                |
| Additional Areas               | Passage In Front of Lift (Sqm) | Attached Terrace (Sqm)   | Top Terrace (Sqm)         | Front, Side and Back Yard (Sqm) | Aggregate Additional Area (Sqm)/(Sqft) |
|                                | 4.57                           | 19.34                    | 37.8                      | 45.10                           | 106.81/1149                            |

## Row House Type Al

FIRST FLOOR PLAN

SECOND FLOOR PLAN

TERRACE FLOOR PLAN

| Row House No     | Ground Floor Carpet (Sqm)      | First Floor Carpet (Sqm) | Second Floor Carpet (Sqm) | Total Carpet Area (Sqm)         | Total Carpet Area (Sqft)               |
|------------------|--------------------------------|--------------------------|---------------------------|---------------------------------|----------------------------------------|
| 58, 60, 62       | 61.39                          | 61.24                    | 51.66                     | 174.29                          | 1876.06                                |
| Additional Areas | Passage In Front of Lift (Sqm) | Attached Terrace (Sqm)   | Top Terrace (Sqm)         | Front, Side and Back Yard (Sqm) | Aggregate Additional Area (Sqm)/(Sqft) |
|                  | 4.57                           | 19.34                    | 37.8                      | 58.80                           | 120.51/1297                            |