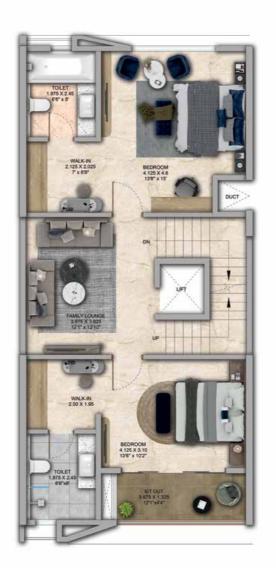

## 4 BHK - Unit Plans

SECOND FLOOR PLAN

TERRACE FLOOR PLAN

| Row House No                                      | Ground Floor Carpet (Sqm)      | First Floor Carpet (Sqm) | Second Floor Carpet (Sqm) | Total Carpet Area (Sqm)         | Total Carpet Area (Sqft)               |
|---------------------------------------------------|--------------------------------|--------------------------|---------------------------|---------------------------------|----------------------------------------|
| 02, 04, 06, 08, 10, 14, 16, 20, 22,<br>24, 33, 35 | 61.39                          | 61.24                    | 51.66                     | 174.29                          | 1876.06                                |
| Additional Areas                                  | Passage In Front of Lift (Sqm) | Attached Terrace (Sqm)   | Top Terrace (Sqm)         | Front, Side and Back Yard (Sqm) | Aggregate Additional Area (Sqm)/(Sqft) |
|                                                   | 4.57                           | 19.34                    | 37.8                      | 45.10                           | 106.81/1149                            |