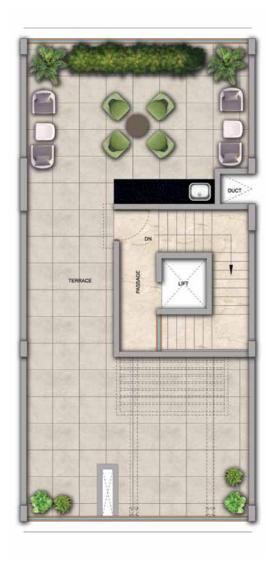

## 4 BHK - Unit Plans

SECOND FLOOR PLAN

TERRACE FLOOR PLAN

| Row House No                                      | Ground Floor Carpet (Sqm)      | First Floor Carpet (Sqm) | Second Floor Carpet (Sqm) | Total Carpet Area (Sqm)         | Total Carpet Area (Sqft)               |
|---------------------------------------------------|--------------------------------|--------------------------|---------------------------|---------------------------------|----------------------------------------|
| 02, 04, 06, 08, 10, 14, 16, 20, 22,<br>24, 33, 35 | 61.39                          | 61.24                    | 51.66                     | 174.29                          | 1876.06                                |
| Additional Areas                                  | Passage In Front of Lift (Sqm) | Attached Terrace (Sqm)   | Top Terrace (Sqm)         | Front, Side and Back Yard (Sqm) | Aggregate Additional Area (Sqm)/(Sqft) |
|                                                   | 4.57                           | 19.34                    | 37.8                      | 45.10                           | 106.81/1149                            |