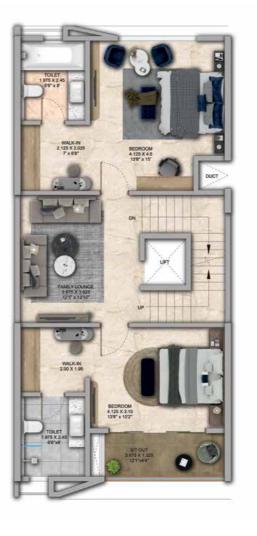

FIRST FLOOR PLAN

SECOND FLOOR PLAN

TERRACE FLOOR PLAN

GROUND FLOOR PLAN

| Row House No                           | Ground Floor Carpet (Sqm)      | First Floor Carpet (Sqm) | Second Floor Carpet (Sqm) | Total Carpet Area (Sqm)         | Total Carpet Area (Sqft)               |
|----------------------------------------|--------------------------------|--------------------------|---------------------------|---------------------------------|----------------------------------------|
| 03, 05, 07, 09, 11, 15, 17, 21, 23, 34 | 61.39                          | 61.24                    | 51.66                     | 174.29                          | 1876.06                                |
| Additional Areas                       | Passage In Front of Lift (Sqm) | Attached Terrace (Sqm)   | Top Terrace (Sqm)         | Front, Side and Back Yard (Sqm) | Aggregate Additional Area (Sqm)/(Sqft) |
|                                        | 4.57                           | 19.34                    | 37.8                      | 45.10                           | 106.81 /1149                           |