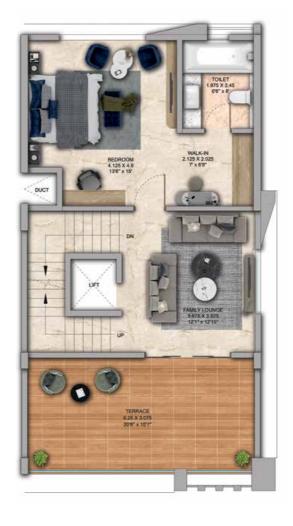

## 4 BHK - Unit Plans

SECOND FLOOR PLAN

TERRACE FLOOR PLAN

| Row House No                                      | Ground Floor Carpet (Sqm)      | First Floor Carpet (Sqm) | Second Floor Carpet (Sqm) | Total Carpet Area (Sqm)         | Total Carpet Area (Sqft)               |
|---------------------------------------------------|--------------------------------|--------------------------|---------------------------|---------------------------------|----------------------------------------|
| 02, 04, 06, 08, 10, 14, 16, 20, 22,<br>24, 33, 35 | 61.39                          | 61.24                    | 51.66                     | 174.29                          | 1876.06                                |
| Additional Areas                                  | Passage In Front of Lift (Sqm) | Attached Terrace (Sqm)   | Top Terrace (Sqm)         | Front, Side and Back Yard (Sqm) | Aggregate Additional Area (Sqm)/(Sqft) |
|                                                   | 4.57                           | 19.34                    | 37.8                      | 45.10                           | 106.81/1149                            |