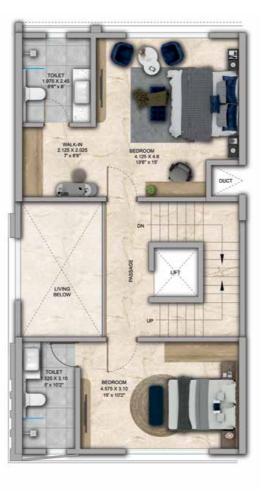

## 4 BHK - Unit Plans

SECOND FLOOR PLAN

TERRACE FLOOR PLAN

| Row House No                                      | Ground Floor Carpet (Sqm)      | First Floor Carpet (Sqm) | Second Floor Carpet (Sqm) | Total Carpet Area (Sqm)         | Total Carpet Area (Sqft)               |
|---------------------------------------------------|--------------------------------|--------------------------|---------------------------|---------------------------------|----------------------------------------|
| 02, 04, 06, 08, 10, 14, 16, 20, 22,<br>24, 33, 35 | 61.39                          | 61.24                    | 51.66                     | 174.29                          | 1876.06                                |
| Additional Areas                                  | Passage In Front of Lift (Sqm) | Attached Terrace (Sqm)   | Top Terrace (Sqm)         | Front, Side and Back Yard (Sqm) | Aggregate Additional Area (Sqm)/(Sqft) |
|                                                   | 4.57                           | 19.34                    | 37.8                      | 45.10                           | 106.81/1149                            |