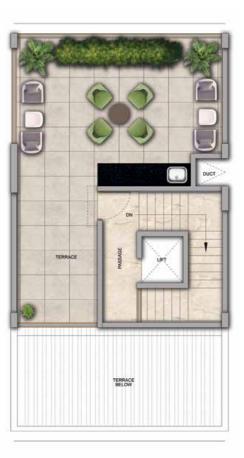

## 4 BHK - Unit Plans

SECOND FLOOR PLAN

TERRACE FLOOR PLAN

| Row House No                                      | Ground Floor Carpet (Sqm)      | First Floor Carpet (Sqm) | Second Floor Carpet (Sqm) | Total Carpet Area (Sqm)         | Total Carpet Area (Sqft)               |
|---------------------------------------------------|--------------------------------|--------------------------|---------------------------|---------------------------------|----------------------------------------|
| 02, 04, 06, 08, 10, 14, 16, 20, 22,<br>24, 33, 35 | 61.39                          | 61.24                    | 51.66                     | 174.29                          | 1876.06                                |
| Additional Areas                                  | Passage In Front of Lift (Sqm) | Attached Terrace (Sqm)   | Top Terrace (Sqm)         | Front, Side and Back Yard (Sqm) | Aggregate Additional Area (Sqm)/(Sqft) |
|                                                   | 4.57                           | 19.34                    | 37.8                      | 45.10                           | 106.81/1149                            |