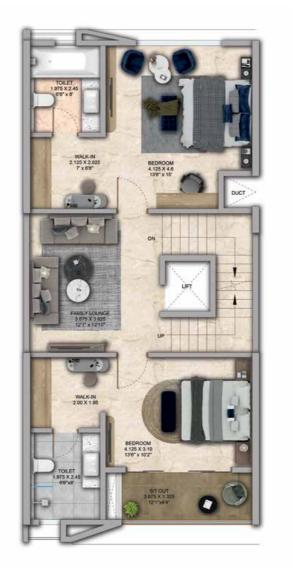

## 4 BHK - Unit Plans

SECOND FLOOR PLAN

TERRACE FLOOR PLAN

| Row House No                                      | Ground Floor Carpet (Sqm)      | First Floor Carpet (Sqm) | Second Floor Carpet (Sqm) | Total Carpet Area (Sqm)         | Total Carpet Area (Sqft)               |
|---------------------------------------------------|--------------------------------|--------------------------|---------------------------|---------------------------------|----------------------------------------|
| 02, 04, 06, 08, 10, 14, 16, 20, 22,<br>24, 33, 35 | 61.39                          | 61.24                    | 51.66                     | 174.29                          | 1876.06                                |
| Additional Areas                                  | Passage In Front of Lift (Sqm) | Attached Terrace (Sqm)   | Top Terrace (Sqm)         | Front, Side and Back Yard (Sqm) | Aggregate Additional Area (Sqm)/(Sqft) |
|                                                   | 4.57                           | 19.34                    | 37.8                      | 45.10                           | 106.81/1149                            |

FIRST FLOOR PLAN

SECOND FLOOR PLAN

TERRACE FLOOR PLAN

GROUND FLOOR PLAN

| Row House No                           | Ground Floor Carpet (Sqm)      | First Floor Carpet (Sqm) | Second Floor Carpet (Sqm) | Total Carpet Area (Sqm)         | Total Carpet Area (Sqft)               |
|----------------------------------------|--------------------------------|--------------------------|---------------------------|---------------------------------|----------------------------------------|
| 03, 05, 07, 09, 11, 15, 17, 21, 23, 34 | 61.39                          | 61.24                    | 51.66                     | 174.29                          | 1876.06                                |
| Additional Areas                       | Passage In Front of Lift (Sqm) | Attached Terrace (Sqm)   | Top Terrace (Sqm)         | Front, Side and Back Yard (Sqm) | Aggregate Additional Area (Sqm)/(Sqft) |
|                                        | 4.57                           | 19.34                    | 37.8                      | 45.10                           | 106.81 /1149                           |

## Row House Type Al

FIRST FLOOR PLAN

SECOND FLOOR PLAN

TERRACE FLOOR PLAN

GROUND FLOOR PLAN

| Row House No                              | Ground Floor Carpet (Sqm)      | First Floor Carpet (Sqm) | Second Floor Carpet (Sqm) | Total Carpet Area (Sqm)         | Total Carpet Area (Sqft)               |
|-------------------------------------------|--------------------------------|--------------------------|---------------------------|---------------------------------|----------------------------------------|
| 27, 29, 38, 41, 43, 46, 48, 50,<br>52, 54 | 61.39                          | 61.24                    | 51.66                     | 174.29                          | 1876.06                                |
| Additional Areas                          | Passage In Front of Lift (Sqm) | Attached Terrace (Sqm)   | Top Terrace (Sqm)         | Front, Side and Back Yard (Sqm) | Aggregate Additional Area (Sqm)/(Sqft) |
|                                           | 4.57                           | 19.34                    | 37.8                      | 45.10                           | 106.81/1149                            |

FIRST FLOOR PLAN

SECOND FLOOR PLAN

TERRACE FLOOR PLAN

GROUND FLOOR PLAN

| Row House No                   | Ground Floor Carpet (Sqm)      | First Floor Carpet (Sqm) | Second Floor Carpet (Sqm) | Total Carpet Area (Sqm)         | Total Carpet Area (Sqft)               |
|--------------------------------|--------------------------------|--------------------------|---------------------------|---------------------------------|----------------------------------------|
| 28, 30, 42, 47, 49, 51, 53, 55 | 61.39                          | 61.24                    | 51.66                     | 174.29                          | 1876.06                                |
| Additional Areas               | Passage In Front of Lift (Sqm) | Attached Terrace (Sqm)   | Top Terrace (Sqm)         | Front, Side and Back Yard (Sqm) | Aggregate Additional Area (Sqm)/(Sqft) |
|                                | 4.57                           | 19.34                    | 37.8                      | 45.10                           | 106.81/1149                            |

## Row House Type Al

FIRST FLOOR PLAN

SECOND FLOOR PLAN

TERRACE FLOOR PLAN

| Row House No     | Ground Floor Carpet (Sqm)      | First Floor Carpet (Sqm) | Second Floor Carpet (Sqm) | Total Carpet Area (Sqm)         | Total Carpet Area (Sqft)               |
|------------------|--------------------------------|--------------------------|---------------------------|---------------------------------|----------------------------------------|
| 58, 60, 62       | 61.39                          | 61.24                    | 51.66                     | 174.29                          | 1876.06                                |
| Additional Areas | Passage In Front of Lift (Sqm) | Attached Terrace (Sqm)   | Top Terrace (Sqm)         | Front, Side and Back Yard (Sqm) | Aggregate Additional Area (Sqm)/(Sqft) |
|                  | 4.57                           | 19.34                    | 37.8                      | 58.80                           | 120.51/1297                            |