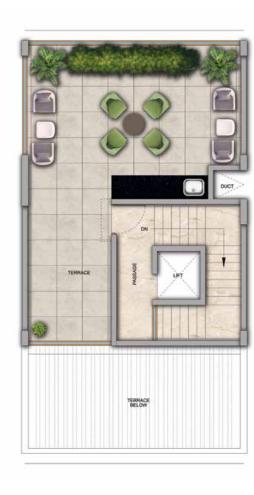

## 4 BHK - Unit Plans

SECOND FLOOR PLAN

TERRACE FLOOR PLAN

| Row House No                                      | Ground Floor Carpet (Sqm)      | First Floor Carpet (Sqm) | Second Floor Carpet (Sqm) | Total Carpet Area (Sqm)         | Total Carpet Area (Sqft)               |
|---------------------------------------------------|--------------------------------|--------------------------|---------------------------|---------------------------------|----------------------------------------|
| 02, 04, 06, 08, 10, 14, 16, 20, 22,<br>24, 33, 35 | 61.39                          | 61.24                    | 51.66                     | 174.29                          | 1876.06                                |
| Additional Areas                                  | Passage In Front of Lift (Sqm) | Attached Terrace (Sqm)   | Top Terrace (Sqm)         | Front, Side and Back Yard (Sqm) | Aggregate Additional Area (Sqm)/(Sqft) |
|                                                   | 4.57                           | 19.34                    | 37.8                      | 45.10                           | 106.81/1149                            |

FIRST FLOOR PLAN

SECOND FLOOR PLAN

TERRACE FLOOR PLAN

GROUND FLOOR PLAN

| Row House No                           | Ground Floor Carpet (Sqm)      | First Floor Carpet (Sqm) | Second Floor Carpet (Sqm) | Total Carpet Area (Sqm)         | Total Carpet Area (Sqft)               |
|----------------------------------------|--------------------------------|--------------------------|---------------------------|---------------------------------|----------------------------------------|
| 03, 05, 07, 09, 11, 15, 17, 21, 23, 34 | 61.39                          | 61.24                    | 51.66                     | 174.29                          | 1876.06                                |
| Additional Areas                       | Passage In Front of Lift (Sqm) | Attached Terrace (Sqm)   | Top Terrace (Sqm)         | Front, Side and Back Yard (Sqm) | Aggregate Additional Area (Sqm)/(Sqft) |
|                                        | 4.57                           | 19.34                    | 37.8                      | 45.10                           | 106.81 /1149                           |

## Row House Type Al

FIRST FLOOR PLAN

SECOND FLOOR PLAN

TERRACE FLOOR PLAN

GROUND FLOOR PLAN

| Row House No                              | Ground Floor Carpet (Sqm)      | First Floor Carpet (Sqm) | Second Floor Carpet (Sqm) | Total Carpet Area (Sqm)         | Total Carpet Area (Sqft)               |
|-------------------------------------------|--------------------------------|--------------------------|---------------------------|---------------------------------|----------------------------------------|
| 27, 29, 38, 41, 43, 46, 48, 50,<br>52, 54 | 61.39                          | 61.24                    | 51.66                     | 174.29                          | 1876.06                                |
| Additional Areas                          | Passage In Front of Lift (Sqm) | Attached Terrace (Sqm)   | Top Terrace (Sqm)         | Front, Side and Back Yard (Sqm) | Aggregate Additional Area (Sqm)/(Sqft) |
|                                           | 4.57                           | 19.34                    | 37.8                      | 45.10                           | 106.81/1149                            |

FIRST FLOOR PLAN

SECOND FLOOR PLAN

TERRACE FLOOR PLAN

GROUND FLOOR PLAN

| Row House No                   | Ground Floor Carpet (Sqm)      | First Floor Carpet (Sqm) | Second Floor Carpet (Sqm) | Total Carpet Area (Sqm)         | Total Carpet Area (Sqft)               |
|--------------------------------|--------------------------------|--------------------------|---------------------------|---------------------------------|----------------------------------------|
| 28, 30, 42, 47, 49, 51, 53, 55 | 61.39                          | 61.24                    | 51.66                     | 174.29                          | 1876.06                                |
| Additional Areas               | Passage In Front of Lift (Sqm) | Attached Terrace (Sqm)   | Top Terrace (Sqm)         | Front, Side and Back Yard (Sqm) | Aggregate Additional Area (Sqm)/(Sqft) |
|                                | 4.57                           | 19.34                    | 37.8                      | 45.10                           | 106.81/1149                            |

## Row House Type Al

FIRST FLOOR PLAN

SECOND FLOOR PLAN

TERRACE FLOOR PLAN

| Row House No     | Ground Floor Carpet (Sqm)      | First Floor Carpet (Sqm) | Second Floor Carpet (Sqm) | Total Carpet Area (Sqm)         | Total Carpet Area (Sqft)               |
|------------------|--------------------------------|--------------------------|---------------------------|---------------------------------|----------------------------------------|
| 58, 60, 62       | 61.39                          | 61.24                    | 51.66                     | 174.29                          | 1876.06                                |
| Additional Areas | Passage In Front of Lift (Sqm) | Attached Terrace (Sqm)   | Top Terrace (Sqm)         | Front, Side and Back Yard (Sqm) | Aggregate Additional Area (Sqm)/(Sqft) |
|                  | 4.57                           | 19.34                    | 37.8                      | 58.80                           | 120.51/1297                            |

4 Bed Row House Corner Plans

FIRST FLOOR PLAN

SECOND FLOOR PLAN

TERRACE FLOOR PLAN

GROUND FLOOR PLAN

| Row House No     | Ground Floor Carpet (Sqm)      | First Floor Carpet (Sqm) | Second Floor Carpet (Sqm) | Total Carpet Area (Sqm)         | Total Carpet Area (Sqft)               |
|------------------|--------------------------------|--------------------------|---------------------------|---------------------------------|----------------------------------------|
| 01               | 61.76                          | 61.24                    | 51.76                     | 174.76                          | 1881.12                                |
| A 1 1: 1 A       | Passage In Front of Lift (Sqm) | Attached Terrace (Sqm)   | Top Terrace (Sqm)         | Front, Side and Back Yard (Sqm) | Aggregate Additional Area (Sqm)/(Sqft) |
| Additional Areas | 4.57                           | 19.40                    | 37.96                     | 159.07                          | 221.00/2378                            |

FIRST FLOOR PLAN

SECOND FLOOR PLAN

TERRACE FLOOR PLAN

GROUND FLOOR PLAN

| Row House No     | Ground Floor Carpet (Sqm)      | First Floor Carpet (Sqm) | Second Floor Carpet (Sqm) | Total Carpet Area (Sqm)         | Total Carpet Area (Sqft)               |
|------------------|--------------------------------|--------------------------|---------------------------|---------------------------------|----------------------------------------|
| 12               | 61.76                          | 61.24                    | 51.76                     | 174.76                          | 1881.12                                |
| Additional Areas | Passage In Front of Lift (Sqm) | Attached Terrace (Sqm)   | Top Terrace (Sqm)         | Front, Side and Back Yard (Sqm) | Aggregate Additional Area (Sqm)/(Sqft) |
|                  | 4.57                           | 19.40                    | 37.96                     | 96.75                           | 158.68/1708                            |

FIRST FLOOR PLAN

SECOND FLOOR PLAN

TERRACE FLOOR PLAN

GROUND FLOOR PLAN

| Row House No     | Ground Floor Carpet (Sqm)      | First Floor Carpet (Sqm) | Second Floor Carpet (Sqm) | Total Carpet Area (Sqm)         | Total Carpet Area (Sqft)               |
|------------------|--------------------------------|--------------------------|---------------------------|---------------------------------|----------------------------------------|
| 13               | 61.76                          | 61.24                    | 51.76                     | 174.76                          | 1881.12                                |
| Additional Areas | Passage In Front of Lift (Sqm) | Attached Terrace (Sqm)   | Top Terrace (Sqm)         | Front, Side and Back Yard (Sqm) | Aggregate Additional Area (Sqm)/(Sqft) |
|                  | 4.57                           | 19.40                    | 37.96                     | 96.75                           | 158.68/1708                            |