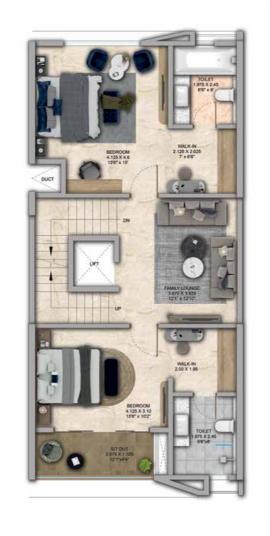

FIRST FLOOR PLAN

SECOND FLOOR PLAN

TERRACE FLOOR PLAN

GROUND FLOOR PLAN

| Row House No                           | Ground Floor Carpet (Sqm)      | First Floor Carpet (Sqm) | Second Floor Carpet (Sqm) | Total Carpet Area (Sqm)         | Total Carpet Area (Sqft)               |
|----------------------------------------|--------------------------------|--------------------------|---------------------------|---------------------------------|----------------------------------------|
| 03, 05, 07, 09, 11, 15, 17, 21, 23, 34 | 61.39                          | 61.24                    | 51.66                     | 174.29                          | 1876.06                                |
| Additional Areas                       | Passage In Front of Lift (Sqm) | Attached Terrace (Sqm)   | Top Terrace (Sqm)         | Front, Side and Back Yard (Sqm) | Aggregate Additional Area (Sqm)/(Sqft) |
|                                        | 4.57                           | 19.34                    | 37.8                      | 45.10                           | 106.81 /1149                           |