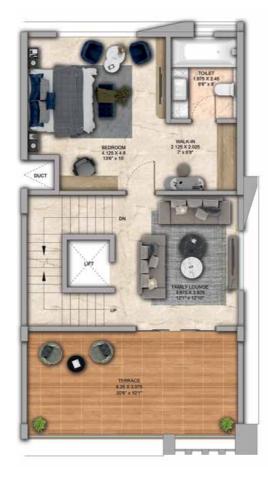

## 4 BHK - Unit Plans

SECOND FLOOR PLAN

TERRACE FLOOR PLAN

| Row House No                                      | Ground Floor Carpet (Sqm)      | First Floor Carpet (Sqm) | Second Floor Carpet (Sqm) | Total Carpet Area (Sqm)         | Total Carpet Area (Sqft)               |
|---------------------------------------------------|--------------------------------|--------------------------|---------------------------|---------------------------------|----------------------------------------|
| 02, 04, 06, 08, 10, 14, 16, 20, 22,<br>24, 33, 35 | 61.39                          | 61.24                    | 51.66                     | 174.29                          | 1876.06                                |
| Additional Areas                                  | Passage In Front of Lift (Sqm) | Attached Terrace (Sqm)   | Top Terrace (Sqm)         | Front, Side and Back Yard (Sqm) | Aggregate Additional Area (Sqm)/(Sqft) |
|                                                   | 4.57                           | 19.34                    | 37.8                      | 45.10                           | 106.81/1149                            |

FIRST FLOOR PLAN

SECOND FLOOR PLAN

TERRACE FLOOR PLAN

GROUND FLOOR PLAN

| Row House No                           | Ground Floor Carpet (Sqm)      | First Floor Carpet (Sqm) | Second Floor Carpet (Sqm) | Total Carpet Area (Sqm)         | Total Carpet Area (Sqft)               |
|----------------------------------------|--------------------------------|--------------------------|---------------------------|---------------------------------|----------------------------------------|
| 03, 05, 07, 09, 11, 15, 17, 21, 23, 34 | 61.39                          | 61.24                    | 51.66                     | 174.29                          | 1876.06                                |
| Additional Areas                       | Passage In Front of Lift (Sqm) | Attached Terrace (Sqm)   | Top Terrace (Sqm)         | Front, Side and Back Yard (Sqm) | Aggregate Additional Area (Sqm)/(Sqft) |
|                                        | 4.57                           | 19.34                    | 37.8                      | 45.10                           | 106.81 /1149                           |

## Row House Type Al

FIRST FLOOR PLAN

SECOND FLOOR PLAN

TERRACE FLOOR PLAN

GROUND FLOOR PLAN

| Row House No                              | Ground Floor Carpet (Sqm)      | First Floor Carpet (Sqm) | Second Floor Carpet (Sqm) | Total Carpet Area (Sqm)         | Total Carpet Area (Sqft)               |
|-------------------------------------------|--------------------------------|--------------------------|---------------------------|---------------------------------|----------------------------------------|
| 27, 29, 38, 41, 43, 46, 48, 50,<br>52, 54 | 61.39                          | 61.24                    | 51.66                     | 174.29                          | 1876.06                                |
| Additional Areas                          | Passage In Front of Lift (Sqm) | Attached Terrace (Sqm)   | Top Terrace (Sqm)         | Front, Side and Back Yard (Sqm) | Aggregate Additional Area (Sqm)/(Sqft) |
|                                           | 4.57                           | 19.34                    | 37.8                      | 45.10                           | 106.81/1149                            |

FIRST FLOOR PLAN

SECOND FLOOR PLAN

TERRACE FLOOR PLAN

GROUND FLOOR PLAN

| Row House No                   | Ground Floor Carpet (Sqm)      | First Floor Carpet (Sqm) | Second Floor Carpet (Sqm) | Total Carpet Area (Sqm)         | Total Carpet Area (Sqft)               |
|--------------------------------|--------------------------------|--------------------------|---------------------------|---------------------------------|----------------------------------------|
| 28, 30, 42, 47, 49, 51, 53, 55 | 61.39                          | 61.24                    | 51.66                     | 174.29                          | 1876.06                                |
| Additional Areas               | Passage In Front of Lift (Sqm) | Attached Terrace (Sqm)   | Top Terrace (Sqm)         | Front, Side and Back Yard (Sqm) | Aggregate Additional Area (Sqm)/(Sqft) |
|                                | 4.57                           | 19.34                    | 37.8                      | 45.10                           | 106.81/1149                            |

## Row House Type Al

FIRST FLOOR PLAN

SECOND FLOOR PLAN

TERRACE FLOOR PLAN

| Row House No     | Ground Floor Carpet (Sqm)      | First Floor Carpet (Sqm) | Second Floor Carpet (Sqm) | Total Carpet Area (Sqm)         | Total Carpet Area (Sqft)               |
|------------------|--------------------------------|--------------------------|---------------------------|---------------------------------|----------------------------------------|
| 58, 60, 62       | 61.39                          | 61.24                    | 51.66                     | 174.29                          | 1876.06                                |
| Additional Areas | Passage In Front of Lift (Sqm) | Attached Terrace (Sqm)   | Top Terrace (Sqm)         | Front, Side and Back Yard (Sqm) | Aggregate Additional Area (Sqm)/(Sqft) |
|                  | 4.57                           | 19.34                    | 37.8                      | 58.80                           | 120.51/1297                            |