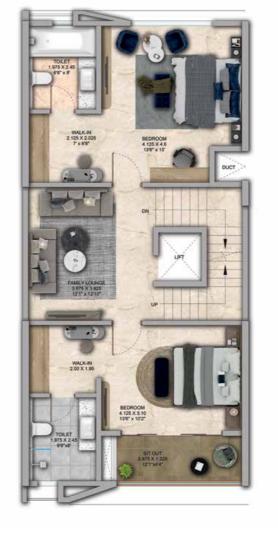

## 4 BHK - Unit Plans

SECOND FLOOR PLAN

TERRACE FLOOR PLAN

| Row House No                                      | Ground Floor Carpet (Sqm)      | First Floor Carpet (Sqm) | Second Floor Carpet (Sqm) | Total Carpet Area (Sqm)         | Total Carpet Area (Sqft)               |
|---------------------------------------------------|--------------------------------|--------------------------|---------------------------|---------------------------------|----------------------------------------|
| 02, 04, 06, 08, 10, 14, 16, 20, 22,<br>24, 33, 35 | 61.39                          | 61.24                    | 51.66                     | 174.29                          | 1876.06                                |
| Additional Areas                                  | Passage In Front of Lift (Sqm) | Attached Terrace (Sqm)   | Top Terrace (Sqm)         | Front, Side and Back Yard (Sqm) | Aggregate Additional Area (Sqm)/(Sqft) |
|                                                   | 4.57                           | 19.34                    | 37.8                      | 45.10                           | 106.81/1149                            |