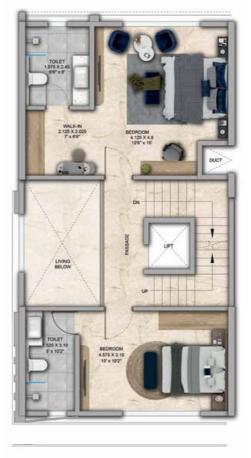

4 Bed Row Houses are rave!

## 4 BHK - Unit Plans

SECOND FLOOR PLAN

TERRACE FLOOR PLAN

| Row House No                                      | Ground Floor Carpet (Sqm)      | First Floor Carpet (Sqm) | Second Floor Carpet (Sqm) | Total Carpet Area (Sqm)         | Total Carpet Area (Sqft)               |
|---------------------------------------------------|--------------------------------|--------------------------|---------------------------|---------------------------------|----------------------------------------|
| 02, 04, 06, 08, 10, 14, 16, 20, 22,<br>24, 33, 35 | 61.39                          | 61.24                    | 51.66                     | 174.29                          | 1876.06                                |
| Additional Areas                                  | Passage In Front of Lift (Sqm) | Attached Terrace (Sqm)   | Top Terrace (Sqm)         | Front, Side and Back Yard (Sqm) | Aggregate Additional Area (Sqm)/(Sqft) |
|                                                   | 4.57                           | 19.34                    | 37.8                      | 45.10                           | 106.81/1149                            |