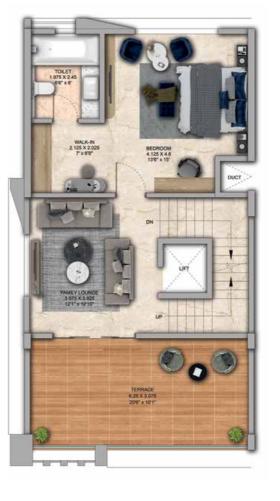

## 4 BHK - Unit Plans

SECOND FLOOR PLAN

TERRACE FLOOR PLAN

| Row House No                                      | Ground Floor Carpet (Sqm)      | First Floor Carpet (Sqm) | Second Floor Carpet (Sqm) | Total Carpet Area (Sqm)         | Total Carpet Area (Sqft)               |
|---------------------------------------------------|--------------------------------|--------------------------|---------------------------|---------------------------------|----------------------------------------|
| 02, 04, 06, 08, 10, 14, 16, 20, 22,<br>24, 33, 35 | 61.39                          | 61.24                    | 51.66                     | 174.29                          | 1876.06                                |
| Additional Areas                                  | Passage In Front of Lift (Sqm) | Attached Terrace (Sqm)   | Top Terrace (Sqm)         | Front, Side and Back Yard (Sqm) | Aggregate Additional Area (Sqm)/(Sqft) |
|                                                   | 4.57                           | 19.34                    | 37.8                      | 45.10                           | 106.81/1149                            |