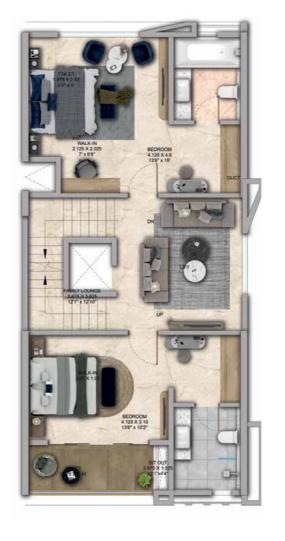

## 4 BHK - Unit Plans

SECOND FLOOR PLAN

TERRACE FLOOR PLAN

| Row House No                                      | Ground Floor Carpet (Sqm)      | First Floor Carpet (Sqm) | Second Floor Carpet (Sqm) | Total Carpet Area (Sqm)         | Total Carpet Area (Sqft)               |
|---------------------------------------------------|--------------------------------|--------------------------|---------------------------|---------------------------------|----------------------------------------|
| 02, 04, 06, 08, 10, 14, 16, 20, 22,<br>24, 33, 35 | 61.39                          | 61.24                    | 51.66                     | 174.29                          | 1876.06                                |
| Additional Areas                                  | Passage In Front of Lift (Sqm) | Attached Terrace (Sqm)   | Top Terrace (Sqm)         | Front, Side and Back Yard (Sqm) | Aggregate Additional Area (Sqm)/(Sqft) |
|                                                   | 4.57                           | 19.34                    | 37.8                      | 45.10                           | 106.81/1149                            |