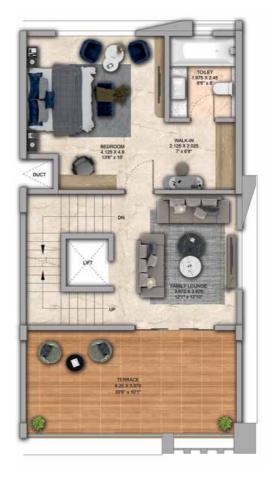

4 Bed Row Houses are rave!

## 4 BHK - Unit Plans

SECOND FLOOR PLAN

TERRACE FLOOR PLAN

| Row House No                                      | Ground Floor Carpet (Sqm)      | First Floor Carpet (Sqm) | Second Floor Carpet (Sqm) | Total Carpet Area (Sqm)         | Total Carpet Area (Sqft)               |
|---------------------------------------------------|--------------------------------|--------------------------|---------------------------|---------------------------------|----------------------------------------|
| 02, 04, 06, 08, 10, 14, 16, 20, 22,<br>24, 33, 35 | 61.39                          | 61.24                    | 51.66                     | 174.29                          | 1876.06                                |
| Additional Areas                                  | Passage In Front of Lift (Sqm) | Attached Terrace (Sqm)   | Top Terrace (Sqm)         | Front, Side and Back Yard (Sqm) | Aggregate Additional Area (Sqm)/(Sqft) |
|                                                   | 4.57                           | 19.34                    | 37.8                      | 45.10                           | 106.81/1149                            |