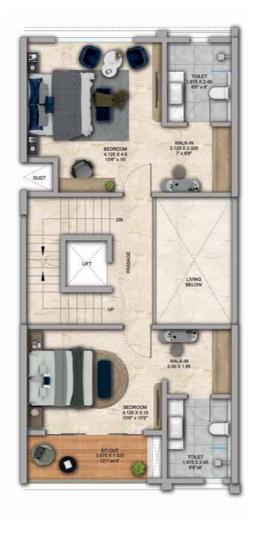

## 4 BHK - Unit Plans

SECOND FLOOR PLAN

TERRACE FLOOR PLAN

| Row House No                                      | Ground Floor Carpet (Sqm)      | First Floor Carpet (Sqm) | Second Floor Carpet (Sqm) | Total Carpet Area (Sqm)         | Total Carpet Area (Sqft)               |
|---------------------------------------------------|--------------------------------|--------------------------|---------------------------|---------------------------------|----------------------------------------|
| 02, 04, 06, 08, 10, 14, 16, 20, 22,<br>24, 33, 35 | 61.39                          | 61.24                    | 51.66                     | 174.29                          | 1876.06                                |
| Additional Areas                                  | Passage In Front of Lift (Sqm) | Attached Terrace (Sqm)   | Top Terrace (Sqm)         | Front, Side and Back Yard (Sqm) | Aggregate Additional Area (Sqm)/(Sqft) |
|                                                   | 4.57                           | 19.34                    | 37.8                      | 45.10                           | 106.81/1149                            |