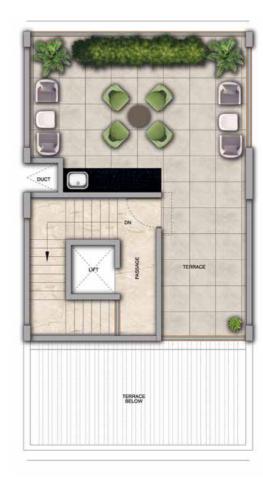

## 4 BHK - Unit Plans

SECOND FLOOR PLAN

TERRACE FLOOR PLAN

| Row House No                                      | Ground Floor Carpet (Sqm)      | First Floor Carpet (Sqm) | Second Floor Carpet (Sqm) | Total Carpet Area (Sqm)         | Total Carpet Area (Sqft)               |
|---------------------------------------------------|--------------------------------|--------------------------|---------------------------|---------------------------------|----------------------------------------|
| 02, 04, 06, 08, 10, 14, 16, 20, 22,<br>24, 33, 35 | 61.39                          | 61.24                    | 51.66                     | 174.29                          | 1876.06                                |
| Additional Areas                                  | Passage In Front of Lift (Sqm) | Attached Terrace (Sqm)   | Top Terrace (Sqm)         | Front, Side and Back Yard (Sqm) | Aggregate Additional Area (Sqm)/(Sqft) |
|                                                   | 4.57                           | 19.34                    | 37.8                      | 45.10                           | 106.81/1149                            |

FIRST FLOOR PLAN

SECOND FLOOR PLAN

TERRACE FLOOR PLAN

GROUND FLOOR PLAN

| Row House No                           | Ground Floor Carpet (Sqm)      | First Floor Carpet (Sqm) | Second Floor Carpet (Sqm) | Total Carpet Area (Sqm)         | Total Carpet Area (Sqft)               |
|----------------------------------------|--------------------------------|--------------------------|---------------------------|---------------------------------|----------------------------------------|
| 03, 05, 07, 09, 11, 15, 17, 21, 23, 34 | 61.39                          | 61.24                    | 51.66                     | 174.29                          | 1876.06                                |
| Additional Areas                       | Passage In Front of Lift (Sqm) | Attached Terrace (Sqm)   | Top Terrace (Sqm)         | Front, Side and Back Yard (Sqm) | Aggregate Additional Area (Sqm)/(Sqft) |
|                                        | 4.57                           | 19.34                    | 37.8                      | 45.10                           | 106.81 /1149                           |

## Row House Type Al

FIRST FLOOR PLAN

SECOND FLOOR PLAN

TERRACE FLOOR PLAN

GROUND FLOOR PLAN

| Row House No                              | Ground Floor Carpet (Sqm)      | First Floor Carpet (Sqm) | Second Floor Carpet (Sqm) | Total Carpet Area (Sqm)         | Total Carpet Area (Sqft)               |
|-------------------------------------------|--------------------------------|--------------------------|---------------------------|---------------------------------|----------------------------------------|
| 27, 29, 38, 41, 43, 46, 48, 50,<br>52, 54 | 61.39                          | 61.24                    | 51.66                     | 174.29                          | 1876.06                                |
| Additional Areas                          | Passage In Front of Lift (Sqm) | Attached Terrace (Sqm)   | Top Terrace (Sqm)         | Front, Side and Back Yard (Sqm) | Aggregate Additional Area (Sqm)/(Sqft) |
|                                           | 4.57                           | 19.34                    | 37.8                      | 45.10                           | 106.81/1149                            |

FIRST FLOOR PLAN

SECOND FLOOR PLAN

TERRACE FLOOR PLAN

GROUND FLOOR PLAN

| Row House No                   | Ground Floor Carpet (Sqm)      | First Floor Carpet (Sqm) | Second Floor Carpet (Sqm) | Total Carpet Area (Sqm)         | Total Carpet Area (Sqft)               |
|--------------------------------|--------------------------------|--------------------------|---------------------------|---------------------------------|----------------------------------------|
| 28, 30, 42, 47, 49, 51, 53, 55 | 61.39                          | 61.24                    | 51.66                     | 174.29                          | 1876.06                                |
| Additional Areas               | Passage In Front of Lift (Sqm) | Attached Terrace (Sqm)   | Top Terrace (Sqm)         | Front, Side and Back Yard (Sqm) | Aggregate Additional Area (Sqm)/(Sqft) |
|                                | 4.57                           | 19.34                    | 37.8                      | 45.10                           | 106.81/1149                            |

## Row House Type Al

FIRST FLOOR PLAN

SECOND FLOOR PLAN

TERRACE FLOOR PLAN

| Row House No     | Ground Floor Carpet (Sqm)      | First Floor Carpet (Sqm) | Second Floor Carpet (Sqm) | Total Carpet Area (Sqm)         | Total Carpet Area (Sqft)               |
|------------------|--------------------------------|--------------------------|---------------------------|---------------------------------|----------------------------------------|
| 58, 60, 62       | 61.39                          | 61.24                    | 51.66                     | 174.29                          | 1876.06                                |
| Additional Areas | Passage In Front of Lift (Sqm) | Attached Terrace (Sqm)   | Top Terrace (Sqm)         | Front, Side and Back Yard (Sqm) | Aggregate Additional Area (Sqm)/(Sqft) |
|                  | 4.57                           | 19.34                    | 37.8                      | 58.80                           | 120.51/1297                            |