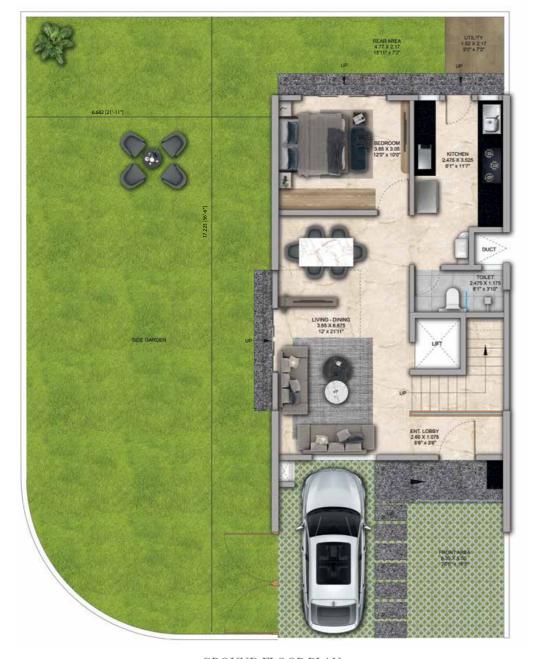

## 4 BHK - Unit Plans

SECOND FLOOR PLAN

TERRACE FLOOR PLAN

| Row House No                                      | Ground Floor Carpet (Sqm)      | First Floor Carpet (Sqm) | Second Floor Carpet (Sqm) | Total Carpet Area (Sqm)         | Total Carpet Area (Sqft)               |
|---------------------------------------------------|--------------------------------|--------------------------|---------------------------|---------------------------------|----------------------------------------|
| 02, 04, 06, 08, 10, 14, 16, 20, 22,<br>24, 33, 35 | 61.39                          | 61.24                    | 51.66                     | 174.29                          | 1876.06                                |
| Additional Areas                                  | Passage In Front of Lift (Sqm) | Attached Terrace (Sqm)   | Top Terrace (Sqm)         | Front, Side and Back Yard (Sqm) | Aggregate Additional Area (Sqm)/(Sqft) |
|                                                   | 4.57                           | 19.34                    | 37.8                      | 45.10                           | 106.81/1149                            |

FIRST FLOOR PLAN

SECOND FLOOR PLAN

TERRACE FLOOR PLAN

GROUND FLOOR PLAN

| Row House No                           | Ground Floor Carpet (Sqm)      | First Floor Carpet (Sqm) | Second Floor Carpet (Sqm) | Total Carpet Area (Sqm)         | Total Carpet Area (Sqft)               |
|----------------------------------------|--------------------------------|--------------------------|---------------------------|---------------------------------|----------------------------------------|
| 03, 05, 07, 09, 11, 15, 17, 21, 23, 34 | 61.39                          | 61.24                    | 51.66                     | 174.29                          | 1876.06                                |
| Additional Areas                       | Passage In Front of Lift (Sqm) | Attached Terrace (Sqm)   | Top Terrace (Sqm)         | Front, Side and Back Yard (Sqm) | Aggregate Additional Area (Sqm)/(Sqft) |
|                                        | 4.57                           | 19.34                    | 37.8                      | 45.10                           | 106.81 /1149                           |

## Row House Type Al

FIRST FLOOR PLAN

SECOND FLOOR PLAN

TERRACE FLOOR PLAN

GROUND FLOOR PLAN

| Row House No                              | Ground Floor Carpet (Sqm)      | First Floor Carpet (Sqm) | Second Floor Carpet (Sqm) | Total Carpet Area (Sqm)         | Total Carpet Area (Sqft)               |
|-------------------------------------------|--------------------------------|--------------------------|---------------------------|---------------------------------|----------------------------------------|
| 27, 29, 38, 41, 43, 46, 48, 50,<br>52, 54 | 61.39                          | 61.24                    | 51.66                     | 174.29                          | 1876.06                                |
| Additional Areas                          | Passage In Front of Lift (Sqm) | Attached Terrace (Sqm)   | Top Terrace (Sqm)         | Front, Side and Back Yard (Sqm) | Aggregate Additional Area (Sqm)/(Sqft) |
|                                           | 4.57                           | 19.34                    | 37.8                      | 45.10                           | 106.81/1149                            |

FIRST FLOOR PLAN

SECOND FLOOR PLAN

TERRACE FLOOR PLAN

GROUND FLOOR PLAN

| Row House No                   | Ground Floor Carpet (Sqm)      | First Floor Carpet (Sqm) | Second Floor Carpet (Sqm) | Total Carpet Area (Sqm)         | Total Carpet Area (Sqft)               |
|--------------------------------|--------------------------------|--------------------------|---------------------------|---------------------------------|----------------------------------------|
| 28, 30, 42, 47, 49, 51, 53, 55 | 61.39                          | 61.24                    | 51.66                     | 174.29                          | 1876.06                                |
| Additional Areas               | Passage In Front of Lift (Sqm) | Attached Terrace (Sqm)   | Top Terrace (Sqm)         | Front, Side and Back Yard (Sqm) | Aggregate Additional Area (Sqm)/(Sqft) |
|                                | 4.57                           | 19.34                    | 37.8                      | 45.10                           | 106.81/1149                            |

## Row House Type Al

FIRST FLOOR PLAN

SECOND FLOOR PLAN

TERRACE FLOOR PLAN

| Row House No     | Ground Floor Carpet (Sqm)      | First Floor Carpet (Sqm) | Second Floor Carpet (Sqm) | Total Carpet Area (Sqm)         | Total Carpet Area (Sqft)               |
|------------------|--------------------------------|--------------------------|---------------------------|---------------------------------|----------------------------------------|
| 58, 60, 62       | 61.39                          | 61.24                    | 51.66                     | 174.29                          | 1876.06                                |
| Additional Areas | Passage In Front of Lift (Sqm) | Attached Terrace (Sqm)   | Top Terrace (Sqm)         | Front, Side and Back Yard (Sqm) | Aggregate Additional Area (Sqm)/(Sqft) |
|                  | 4.57                           | 19.34                    | 37.8                      | 58.80                           | 120.51/1297                            |

4 Bed Row House Corner Plans

FIRST FLOOR PLAN

SECOND FLOOR PLAN

TERRACE FLOOR PLAN

GROUND FLOOR PLAN

| Row House No     | Ground Floor Carpet (Sqm)      | First Floor Carpet (Sqm) | Second Floor Carpet (Sqm) | Total Carpet Area (Sqm)         | Total Carpet Area (Sqft)               |
|------------------|--------------------------------|--------------------------|---------------------------|---------------------------------|----------------------------------------|
| 01               | 61.76                          | 61.24                    | 51.76                     | 174.76                          | 1881.12                                |
| A 1 1: 1 A       | Passage In Front of Lift (Sqm) | Attached Terrace (Sqm)   | Top Terrace (Sqm)         | Front, Side and Back Yard (Sqm) | Aggregate Additional Area (Sqm)/(Sqft) |
| Additional Areas | 4.57                           | 19.40                    | 37.96                     | 159.07                          | 221.00/2378                            |

FIRST FLOOR PLAN

SECOND FLOOR PLAN

TERRACE FLOOR PLAN

GROUND FLOOR PLAN

| Row House No     | Ground Floor Carpet (Sqm)      | First Floor Carpet (Sqm) | Second Floor Carpet (Sqm) | Total Carpet Area (Sqm)         | Total Carpet Area (Sqft)               |
|------------------|--------------------------------|--------------------------|---------------------------|---------------------------------|----------------------------------------|
| 12               | 61.76                          | 61.24                    | 51.76                     | 174.76                          | 1881.12                                |
| Additional Areas | Passage In Front of Lift (Sqm) | Attached Terrace (Sqm)   | Top Terrace (Sqm)         | Front, Side and Back Yard (Sqm) | Aggregate Additional Area (Sqm)/(Sqft) |
|                  | 4.57                           | 19.40                    | 37.96                     | 96.75                           | 158.68/1708                            |

FIRST FLOOR PLAN

SECOND FLOOR PLAN

TERRACE FLOOR PLAN

GROUND FLOOR PLAN

| Row House No     | Ground Floor Carpet (Sqm)      | First Floor Carpet (Sqm) | Second Floor Carpet (Sqm) | Total Carpet Area (Sqm)         | Total Carpet Area (Sqft)               |
|------------------|--------------------------------|--------------------------|---------------------------|---------------------------------|----------------------------------------|
| 13               | 61.76                          | 61.24                    | 51.76                     | 174.76                          | 1881.12                                |
| Additional Areas | Passage In Front of Lift (Sqm) | Attached Terrace (Sqm)   | Top Terrace (Sqm)         | Front, Side and Back Yard (Sqm) | Aggregate Additional Area (Sqm)/(Sqft) |
|                  | 4.57                           | 19.40                    | 37.96                     | 96.75                           | 158.68/1708                            |