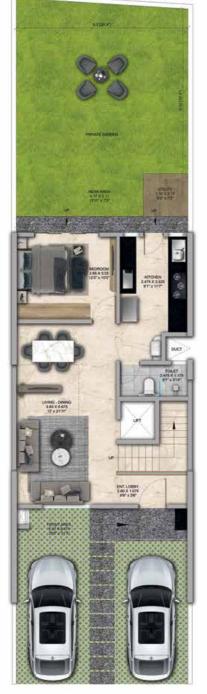

## 4 BHK - Unit Plans

SECOND FLOOR PLAN

TERRACE FLOOR PLAN

| Row House No                                      | Ground Floor Carpet (Sqm)      | First Floor Carpet (Sqm) | Second Floor Carpet (Sqm) | Total Carpet Area (Sqm)         | Total Carpet Area (Sqft)               |
|---------------------------------------------------|--------------------------------|--------------------------|---------------------------|---------------------------------|----------------------------------------|
| 02, 04, 06, 08, 10, 14, 16, 20, 22,<br>24, 33, 35 | 61.39                          | 61.24                    | 51.66                     | 174.29                          | 1876.06                                |
| Additional Areas                                  | Passage In Front of Lift (Sqm) | Attached Terrace (Sqm)   | Top Terrace (Sqm)         | Front, Side and Back Yard (Sqm) | Aggregate Additional Area (Sqm)/(Sqft) |
|                                                   | 4.57                           | 19.34                    | 37.8                      | 45.10                           | 106.81/1149                            |